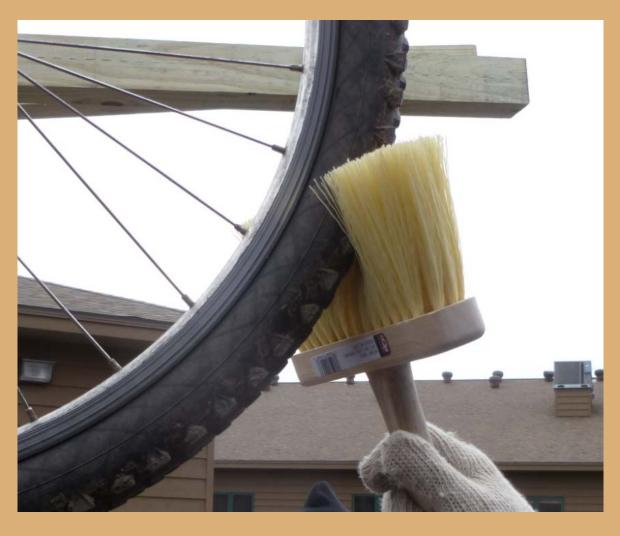

## **Stop the Spread: Clean your Tread!**

Non-native invasive species threaten the health and sustainability of our North Woods: help stop the spread!

Please use the bicycle cleaning station before your ride:

- Lift bike & hang by the frame on hooks.
- Inspect frame, tires, chain & remove all plant material & debris.
- Use brush to clean dirt, mud, seeds from tires, pedals & frame.
- Use hand pump to remove seeds or dirt from derailleur & gears.
- Check & inflate tires, inspect bike for maintenance issues.
- Lift bike off cleaning station & enjoy your ride.
- Consider cleaning your bike after your ride too, to protect your next location.

Invasive Plant Hitchhikers. Clean <u>ALL</u> recreational equipment between outings.