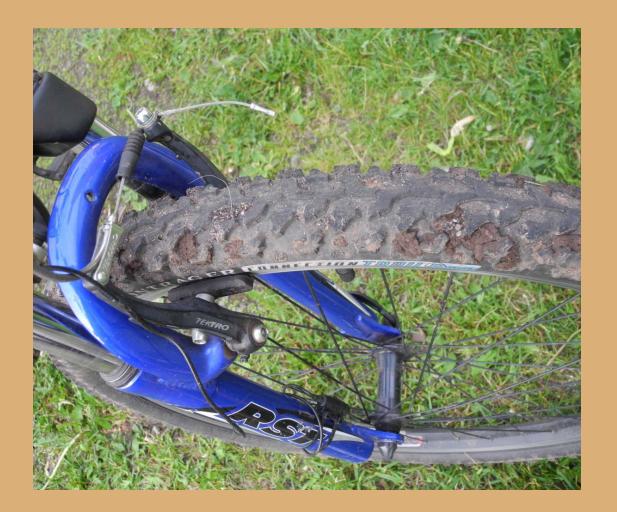

## **Stop the Spread: Clean your Tread!**

Non-native invasive species threaten the health and sustainability of our North Woods: help stop the spread!

Please use the bicycle cleaning station before your ride:

- Lift bike & hang by the frame on hooks.
- Inspect frame, tires, chain & remove all plant material & debris.
- Use brush to clean dirt, mud, seeds from tires, pedals & frame.
- Use hand pump to remove seeds or dirt from derailleur & gears.
- Check & inflate tires, inspect bike for maintenance issues.
- Lift bike off cleaning station & enjoy your ride.
- Consider cleaning your bike after your ride too, to protect your next location.

Invasive Plant Hitchhikers. Clean <u>ALL</u> recreational equipment between outings.