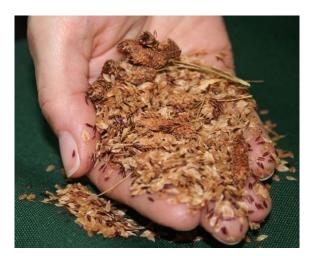

Figure 2 . A sample of wildland collected seed.

Figure 1. Bluebunch wheatgrass (*Pseudoroegneria spicata*) grassland, Sula Ranger District, Bitterroot NF.

Year awarded: Initial award in 2008 Project completion: 2011 Report number: 3