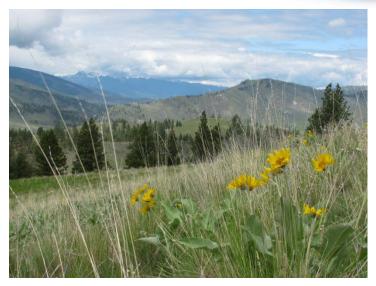

Figure 2 . A sample of wildland collected seed.

Figure 1. Bluebunch wheatgrass (*Pseudoroegneria spicata*) grassland, Sula Ranger District, Bitterroot NF.

Year awarded: Initial award in 2008 Project completion: 2011 Report number: 3