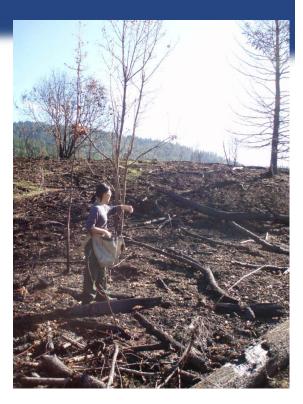

Photos: Native grass seeding after prescribed burn on Gold Beach Ranger District.