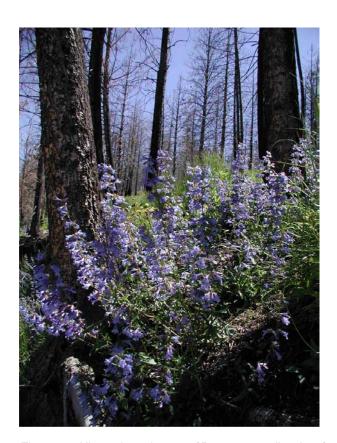

Figure 1. Alberta beardtongue (Penstemon albertinus)

Figure 2. Bluebunch wheatgrass (*Pseudoregneria* spicata) wildland seed collection site

Year awarded: Initial award (\$54,000) in 2008, plus an

additional \$42,000 in 2009; \$96,000 total