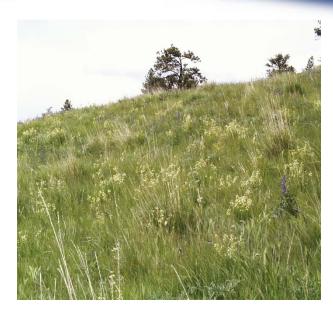

Figure 1. Alberta beardtongue (Penstemon albertinus)

Figure 2. Bluebunch wheatgrass (*Pseudoregneria* spicata) wildland seed collection site

Year awarded: Initial award (\$54,000) in 2008, plus an

additional \$42,000 in 2009; \$96,000 total