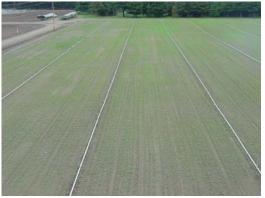

## Grass seed plots

Grass increase plots were established for California Brome (lot S0783) and Blue Wild Rye (lot S0776). Both plots are 5 acres in size and will replace the .21 acre brome (S0783) plot and the .364 acre blue wild rye (S0776) plot that were established in 2003. Seed harvests should begin in the 2007 field season.

Mountain Brome Plot beginning to germinate

Year Awarded: 2006

Project completion: On going. Grass plots 3 yrs, stool bed 5-7 yrs.

Report number: 1 of 5

Expenditures:

• FY06 funding \$6400, expend. \$6178.24; \$221.76 remaining Partners/Contractors/Coop