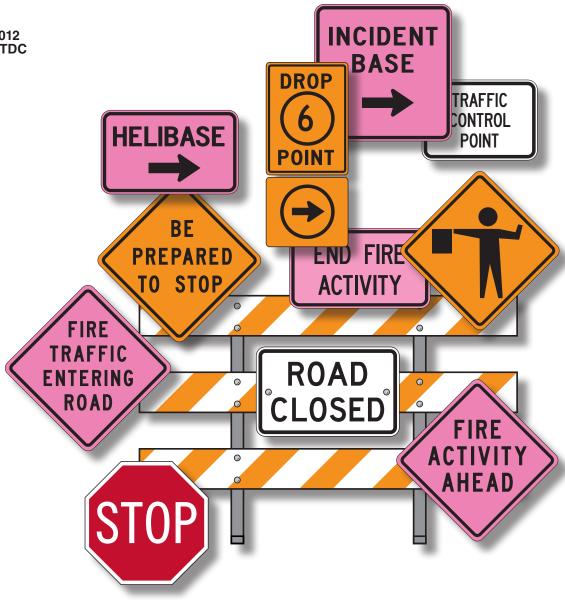

United States Department of Agriculture

Forest Service

Technology & Development Program

5100-Fire Revised July 2012 1251-2821P-MTDC



# **Incident Sign Ordering Catalog**



# **Incident Sign Ordering Catalog**



### **Donna Sheehy**

Professional Engineer

### Ted J. Cote (Retired)

Visual Information Specialist

### John R. Smith (Retired)

Project Leader

USDA Forest Service Technology and Development Program Missoula, MT

**5E52P30—Incident Sign Installation** Guide

First printed November 2006

**Revised July 2012** 

The Forest Service, United States Department of Agriculture (USDA), has developed this information for the guidance of its employees, its contractors, and its cooperating Federal and State agencies, and is not responsible for the interpretation or use of this information by anyone except its own employees. The use of trade, firm, or corporation names in this document is for the information and convenience of the reader, and does not const