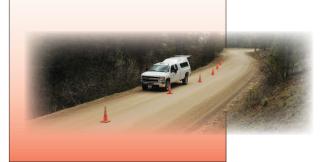

# **Initial Attack Engine or Crew Operations Along a Roadway**

signs should be used when initial attack engines or crews are near a roadway. The FIRE ACTIVITY AHEAD sign may be omitted if the incident vehicle or activity is behind a barrier, more than 24 inches behind a curb, or more than 15 feet from the edge of any roadway. For operations lasting less than 30 minutes, signs are not required if the incident vehicle uses activated high-intensity rotating, flashing, oscillating, or strobe lights.

### **Traffic Cone and Flare Placement**

raffic cones and flares can help define the incident area and provide another level of visibility. Cones and flares should be placed while facing oncoming traffic at all times.

Place a FIRE ACTIVITY
AHEAD sign before placing cones
or flares.

Use a lookout for added safety if traffic is heavy. Also take into consideration weather, sight distance, and any visual obstructions such as hills and curves.