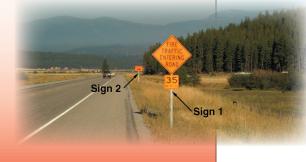

## **Incident Management Activities at Intersections**

igns are used to warn approaching road users that incident traffic is entering and exiting at the intersection.

Install a warning and guide sign at each approach to the intersection.

The warning sign (sign 1) attracts attention. It is the most critical sign and always takes precedence over the guide sign (sign 2).

Use guide signs at critical intersections to direct incident management traffic to destinations such as:

The FIRE TRAFFIC ENTER-ING ROAD sign can be used when flagging operations are not in progress.

Use guide signs at critical intersections to direct incident management traffic. You must specify arrow direction when ordering guide signs.