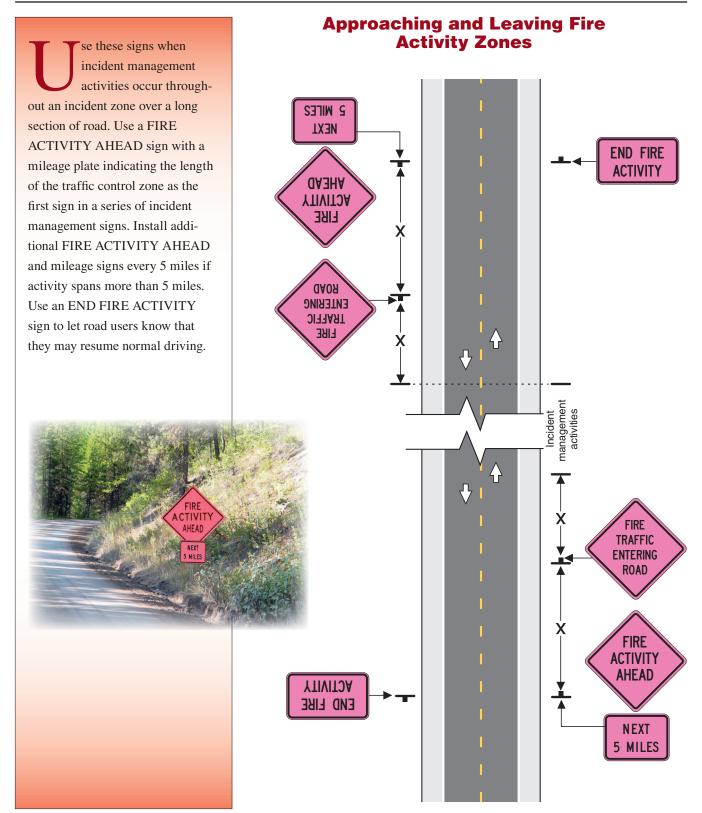

# **Approaching and Leaving Fire Activity Zones**

| Sign<br>Number    | Sign Size<br>W × H | Letter<br>Size | Message                             | Color/Sheeting<br>Fluorescent/<br>Diamond Grade | Substrate*<br>(Specify) | Quantity<br>(Specify) |
|-------------------|--------------------|----------------|-------------------------------------|-------------------------------------------------|-------------------------|-----------------------|
| FW-21-8           | 36" x 36"          | 6"             | FIRE<br>ACTIVITY<br>AHEAD           | Orange                                          |                         |                       |
| FW-8-6a           | 36" x 36"          | 5"             | FIRE<br>TRAFFIC<br>ENTERING<br>ROAD | Orange                                          |                         |                       |
| FW-25-1           | 36" x 36"          | 5"             | SMOKE<br>LIMITED<br>VISIBILITY      | Orange                                          |                         |                       |
| FW-25-2           | 36" x 36"          | 6"             | NO<br>STOPPING                      | Orange                                          |                         |                       |
| FW-25-3           | 36" x 36"          | 5"             | ROCK<br>AND ROLLING<br>DEBRIS       | Orange                                          |                         |                       |
| FW-25-<br>Special | 36" x 36"          | 6"             | Your message                        | Orange                                          |                         |                       |