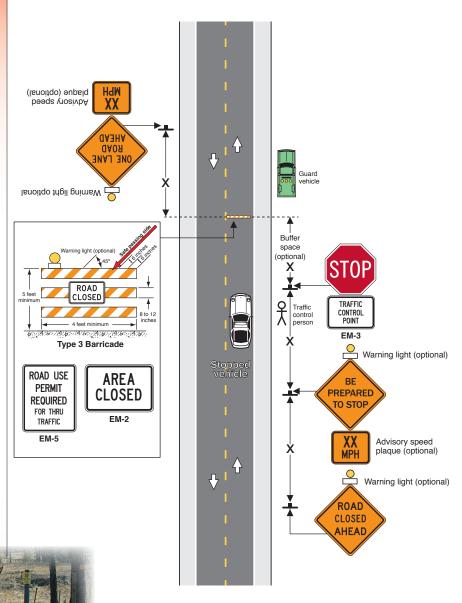

## **Staffed Emergency Road Closures**

fficial traffic control points are established to stop traffic, limit congestion, expedite emergency traffic, exclude unauthorized vehicles, or protect the public. Use the TRAFFIC CONTROL POINT sign, in conjunction with a standard STOP sign, to designate an official traffic control point. Install the signs at the point where traffic must stop to be checked. Mount the TRAFFIC CONTROL POINT sign directly below the STOP sign.

Use appropriate closure signs on the barricade.

ROAD

## Staffed Emergency Road Closures

| Sign<br>Number | Sign Size<br>W×H | Letter<br>Size | Message                | Color/Sheeting Fluorescent/ Diamond Grade | Substrate*<br>(Specify) | Quantity<br>(Specify) |
|----------------|------------------|----------------|------------------------|-------------------------------------------|-------------------------|-----------------------|
| W20-3          | 36" x 36"        | See<br>MUTCD   | ROAD CLOSED<br>AHEAD   | Orange                                    |                         |                       |
| W20-4          | 36" x 36"        | See<br>MUTCD   | ONE LANE<br>ROAD AHEAD | Orange                                    |                         |                       |
| W3-4           | 36" x 36"        | See<br>MUTCD   | BE PREPARED<br>TO STOP | Orange                                    |                         |                       |

TRAFFIC CONTROL POINT Regulatory

See page 14.

| Sign<br>Number | Sign Size<br>W × H | Letter<br>Size | Color/Sheeting              | Substrate*<br>(Specify) | Quantity<br>(Specify) |
|----------------|--------------------|----------------|-----------------------------|-------------------------|-----------------------|
| EM-2           | 30" x 24"          | See<br>MUTCD   | Black on White/<br>Type III |                         |                       |
| EM-3           | 30" x 24"          | See<br>MUTCD   | Black on White/<br>Type III |                         |                       |
| EM-5           | 24" x 30"          | See<br>MUTCD   | Black on White/<br>Type III |                         |                       |

| Sign<br>Number      | Length | Letter<br>Size | Color/Sheeting               | Substrate* (Specify) | <b>Quantity</b><br>(Specify) |
|---------------------|--------|----------------|------------------------------|----------------------|------------------------------|
| Type 3<br>Barricade | 4'     | N/A            | Orange on White/<br>Type III |                      |                              |