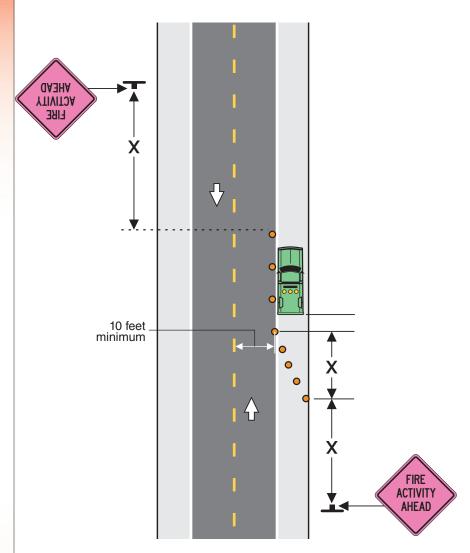

# **Initial Attack Engine or Crew Operations Along a Roadway**

signs should be used when initial attack engines or crews are near a roadway. The FIRE ACTIVITY AHEAD sign may be omitted if the incident vehicle or activity is behind a barrier, more than 24 inches behind a curb, or more than 15 feet from the edge of any roadway. For operations lasting less than 30 minutes, signs are not required if the incident vehicle uses activated high-intensity rotating, flashing, oscillating, or strobe lights.

Place a FIRE ACTIVITY
AHEAD sign before placing cones
or flares.

Use a lookout for added safety if traffic is heavy. Also take into consideration weather, sight distance, and any visual obstructions such as hills and curves.