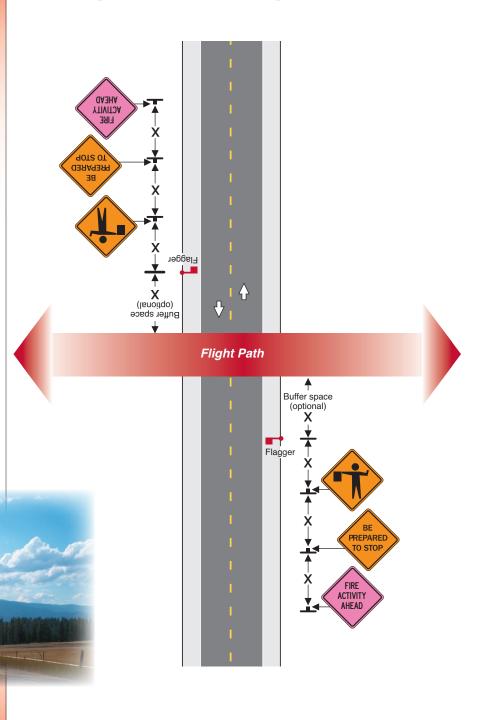

# Flagging Operations To Stop Traffic for Helicopter Activities

ntermittent flagging operations may be needed to stop traffic when helicopter operations affect road users. Use the BE PREPARED TO STOP and the flagger symbol signs during all flagging operations. The advance warning sign FIRE ACTIVITY AHEAD should be visible at all times, even when flagging operations are suspended.

# Flagging Operations To Stop Traffic for Helicopter Activities

| Sign<br>Number | Sign Size<br>W × H | Letter<br>Size | Color/Sheeting<br>Fluorescent/<br>Diamond Grade | Substrate* (Specify) | Quantity<br>(Specify) |
|----------------|--------------------|----------------|-------------------------------------------------|----------------------|-----------------------|
| FW-21-8        | 36" x 36"          | 6"             | Orange                                          |                      |                       |

Warning

| Sign<br>Number | Sign Size<br>W × H | Letter<br>Size | Color/Sheeting<br>Fluorescent/<br>Diamond Grade | Substrate*<br>(Specify) | <b>Quantity</b><br>(Specify) |
|----------------|--------------------|----------------|-------------------------------------------------|-------------------------|------------------------------|
| W3-4           | 36" x 36"          | See<br>MUTCD   | Orange                                          |                         |                              |

Warning

| Sign<br>Number | Sign Size<br>W × H | Letter<br>Size | Color/Sheeting<br>Fluorescent/<br>Diamond Grade | Substrate*<br>(Specify) | Quantity<br>(Specify) |
|----------------|--------------------|----------------|-------------------------------------------------|-------------------------|-----------------------|
| W20-7a         | 36" x 36"          | N/A            | Orange                                          |                         |                       |

HELICOPTER OPERATIONS
Warning

| Sign<br>Number | Sign Size<br>W×H | Letter<br>Size | Color/Sheeting<br>Fluorescent/<br>Diamond Grade | Substrate*<br>(Specify) | Quantity<br>(Specify) |
|----------------|------------------|----------------|-------------------------------------------------|-------------------------|-----------------------|
| FW-25-4        | 36" x 36"        | 6"             | Orange                                          |                         |                       |