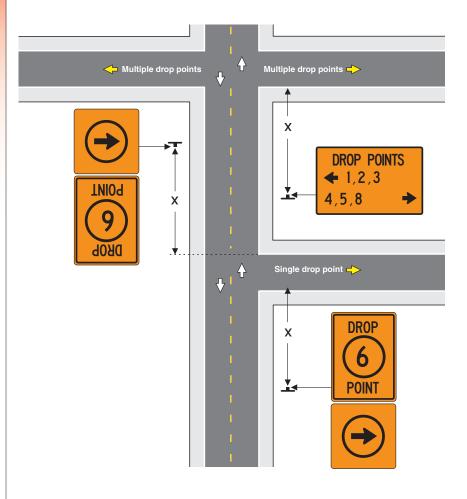

## **Drop Points**

ROP POINT signs are guide signs that direct incident personnel to specific destinations where they can drop off or pick up supplies and crews. Use the single DROP POINT sign for individual drop points. Use the multiple DROP POINT sign to direct traffic to several drop points from a single intersection.

DROP POINT signs are made from corrugated plastic. DROP POINT signs may be ordered blank or with numbers. Sticker or static cling numbers may be ordered that can be attached in the field. Indicate the type of numbers that are needed. Large permanent markers also may be used to write numbers on the signs. Black electrical tape may also be used to make the numbers.