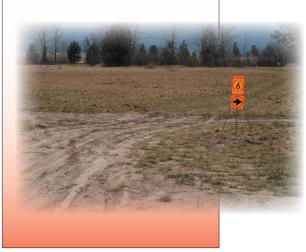

## **Drop Points**

ROP POINT signs are guide signs that direct incident personnel to specific destinations where they can drop off or pick up supplies and crews. Use the single DROP POINT sign for individual drop points. Use the multiple DROP POINT sign to direct traffic to several drop points from a single intersection.

DROP POINT signs are made from corrugated plastic. DROP POINT signs may be ordered blank or with numbers. Sticker or static cling numbers may be ordered that can be attached in the field. Indicate the type of numbers that are needed. Large permanent markers also may be used to write numbers on the signs. Black electrical tape may also be used to make the numbers.