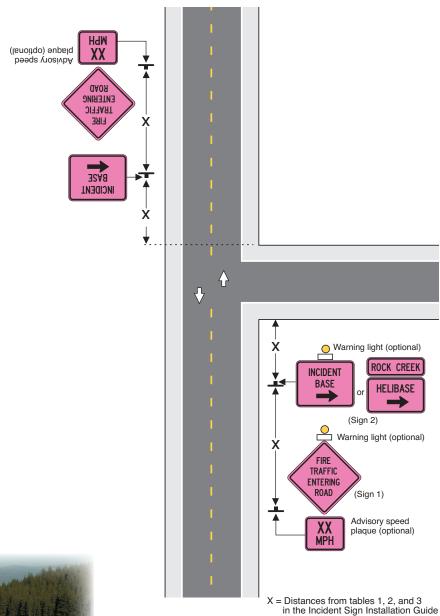

## **Incident Management Activities at Intersections**

igns are used to warn approaching road users that incident traffic is entering and exiting at the intersection.

Install a warning and guide sign at each approach to the intersection.

The warning sign (sign 1) attracts attention. It is the most critical sign and always takes precedence over the guide sign (sign 2).

Use guide signs at critical intersections to direct incident management traffic to destinations such as:

- Incident bases
- Helibases
- · Staging areas
- Helicopter bucket dip sites
- Washing stations

You need to specify the arrow direction: (L) = left, (R) = Right, (U) = Up.

When several incidents are in the same area, a nameplate may help persons locate the right incident. The name of the incident should be on a separate sign mounted on top of the guide sign.

The FIRE TRAFFIC ENTER-ING ROAD sign can be used when flagging operations are not in progress.

Use guide signs at critical intersections to direct incident management traffic. You must specify arrow direction when ordering guide signs.