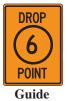

## **Drop Points**

ROP POINT signs are guide signs that direct incident personnel to specific destinations where they can drop off or pick up supplies and crews. Use the single DROP POINT sign for individual drop points. Use the multiple DROP POINT sign to direct traffic to several drop points from a single intersection.

DROP POINT signs are made from corrugated plastic. DROP POINT signs may be ordered blank or with numbers. Sticker or static cling numbers may be ordered that can be attached in the field. Indicate the type of numbers that are needed. Large permanent markers also may be used to write numbers on the signs. Black electrical tape may also be used to make the numbers.

| Sign<br>Number | Sign Size<br>W × H | Letter<br>Size | Color/Sheeting               | DROP POINT Number* |                                  | <b>Quantity</b> (Specify) |
|----------------|--------------------|----------------|------------------------------|--------------------|----------------------------------|---------------------------|
|                |                    |                |                              | (Specify)          | (Circle One)                     |                           |
| FG-36a         | 12" x 18"          | 2"             | Orange/<br>Engineering Grade |                    | Blank<br>Sticker<br>Static Cling |                           |

| DROP POINT  ◆ 1,2,3 | TS       |  |  |  |  |
|---------------------|----------|--|--|--|--|
| 4,5,8               | <b>→</b> |  |  |  |  |
| Guide               |          |  |  |  |  |

| Sign<br>Number | Sign Size<br>W×H | Letter<br>Size | Color/Sheeting               | DROP POINT Number* |                                  | Quantity<br>(Specify) |
|----------------|------------------|----------------|------------------------------|--------------------|----------------------------------|-----------------------|
|                |                  |                |                              | (Specify)          | (Circle One)                     |                       |
| FG-36          | 24" x 18"        | 2"             | Orange/<br>Engineering Grade |                    | Blank<br>Sticker<br>Static Cling |                       |