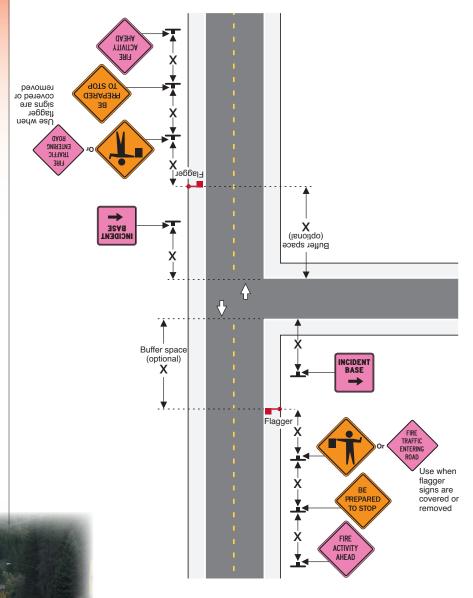

# **Intermittent Flagging Operations at Intersections**

ntermittent flagging operations may occur only during shift changes or at other critical times of the incident operation.

Use the BE PREPARED TO STOP and the flagger symbol signs during all flagging operations. The advance warning sign FIRE ACTIVITY AHEAD should be visible at all times, even when flagging operations are suspended.

The FIRE TRAFFIC ENTER-ING ROAD sign can be used when flagging operations are not in progress.

Use guide signs at critical intersections to direct incident management traffic. You must specify arrow direction when ordering guide signs.

# Intermittent Flagging Operations at Intersections

| Sign<br>Number | Sign Size<br>W × H | Letter<br>Size | Color/Sheeting<br>Fluorescent/<br>Diamond Grade | Substrate*<br>(Specify) | Quantity<br>(Specify) |
|----------------|--------------------|----------------|-------------------------------------------------|-------------------------|-----------------------|
| FW-21-8        | 36" x 36"          | 6"             | Orange                                          |                         |                       |

| Sign<br>Number | Sign Size<br>W × H | Letter<br>Size | Color/Sheeting<br>Fluorescent/<br>Diamond Grade | Substrate* (Specify) | <b>Quantity</b> (Specify) |
|----------------|--------------------|----------------|-------------------------------------------------|----------------------|---------------------------|
| W3-4           | 36" x 36"          | See<br>MUTCD   | Orange                                          |                      |                           |

| Sign<br>Number | Sign Size<br>W × H | Letter<br>Size | Color/Sheeting<br>Fluorescent/<br>Diamond Grade | Substrate*<br>(Specify) | Quantity<br>(Specify) |
|----------------|--------------------|----------------|-------------------------------------------------|-------------------------|-----------------------|
| W20-7a         | 36" x 36"          | N/A            | Orange                                          |                         |                       |

| Sign<br>Number | Sign Size<br>W × H | Letter<br>Size | Color/Sheeting<br>Fluorescent/<br>Diamond Grade | Substrate*<br>(Specify) | Quantity<br>(Specify) |
|----------------|--------------------|----------------|-------------------------------------------------|-------------------------|-----------------------|
| FW-8-6a        | 36" x 36"          | 5"             | Orange                                          |                         |                       |

(Use page 3 for ordering additional guide signs.)

| Sign<br>Number | Sign Size<br>W×H | Letter<br>Size | Message          | Color/Sheeting<br>Fluorescent/<br>Diamond Grade | Substrate* (Specify) | Quanti<br>(Specify a<br>direction | rrow |
|----------------|------------------|----------------|------------------|-------------------------------------------------|----------------------|-----------------------------------|------|
| FG-21-1        | 36" x 36"        | 6"             | INCIDENT<br>BASE | Orange                                          |                      |                                   |      |