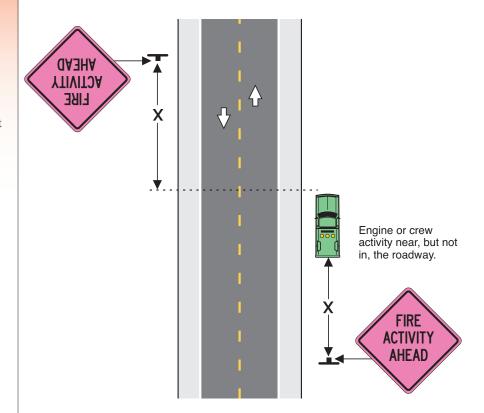

# **Initial Attack Engine or Crew Operations Along a Roadway**

signs should be used when initial attack engines or crews are near a roadway. The FIRE ACTIVITY AHEAD sign may be omitted if the incident vehicle or activity is behind a barrier, more than 24 inches behind a curb, or more than 15 feet from the edge of any roadway. For operations lasting less than 30 minutes, signs are not required if the incident vehicle uses activated high-intensity rotating, flashing, oscillating, or strobe lights.