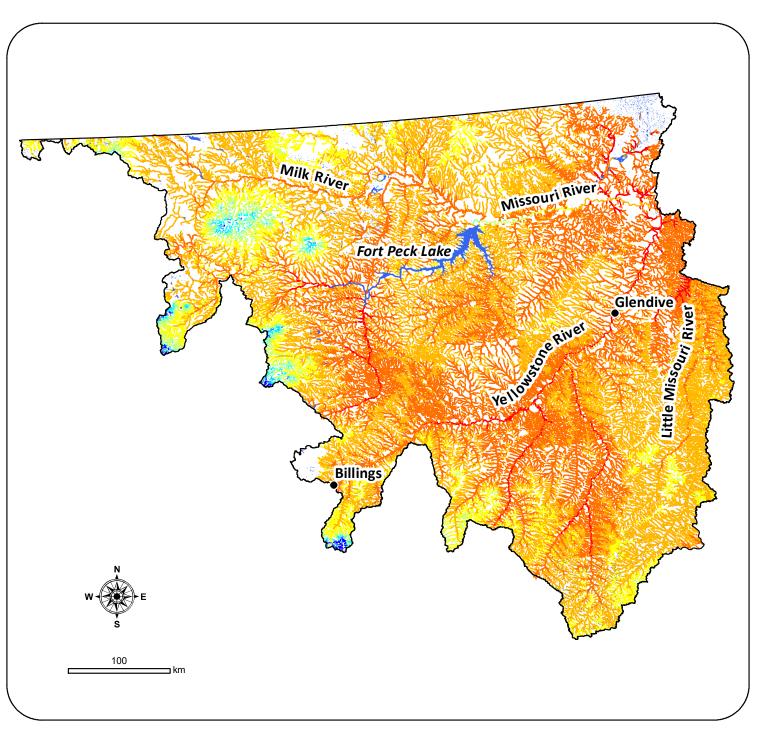

# **NorWeST Stream Temperature**

Modeled Mean August Stream Temperature 2040s A1B Prediction

#### **Eastern Montana**

Modeling extent covers HUC 8 basins in portions of eastern Montana. Includes all NHDPlus perennial and intermittent flowlines.

Scenario 30: Mean August Stream Temperatuture 2040s A1B Prediction

**NorWeST** 

https://www.fs.fed.us/rm/boise/AWAE/projects/NorWeST.html