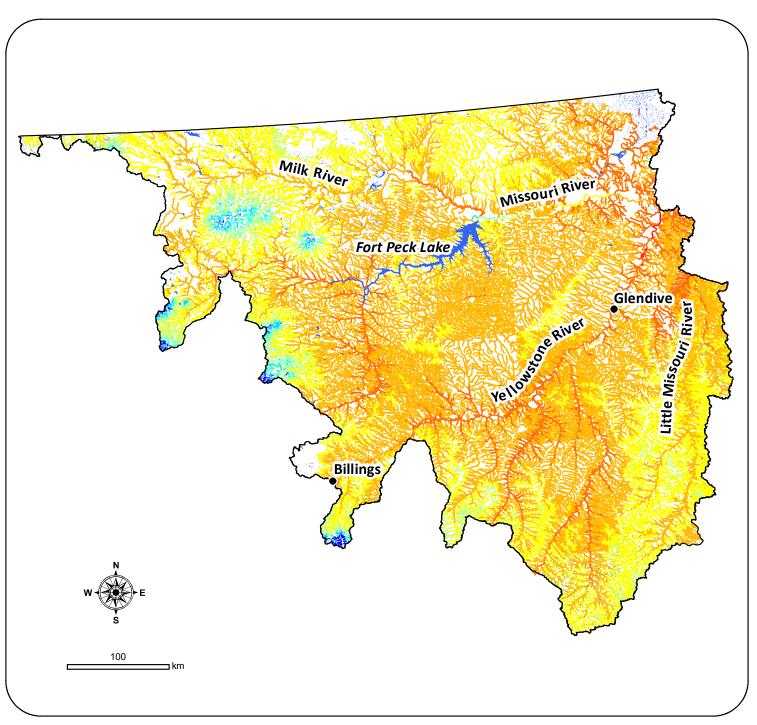

## **NorWeST Stream Temperature**

Modeled Mean August Stream Temperature 1993 -2011

#### **Eastern Montana**

Modeling extent covers HUC 8 basins in portions of eastern Montana. Includes all NHDPlus perennial and intermittent flowlines.

Scenario 1: Mean August Stream Temperatuture 1993 - 2011

**NorWeST** 

**Stream Temp** 

https://www.fs.fed.us/rm/boise/AWAE/projects/NorWeST.html