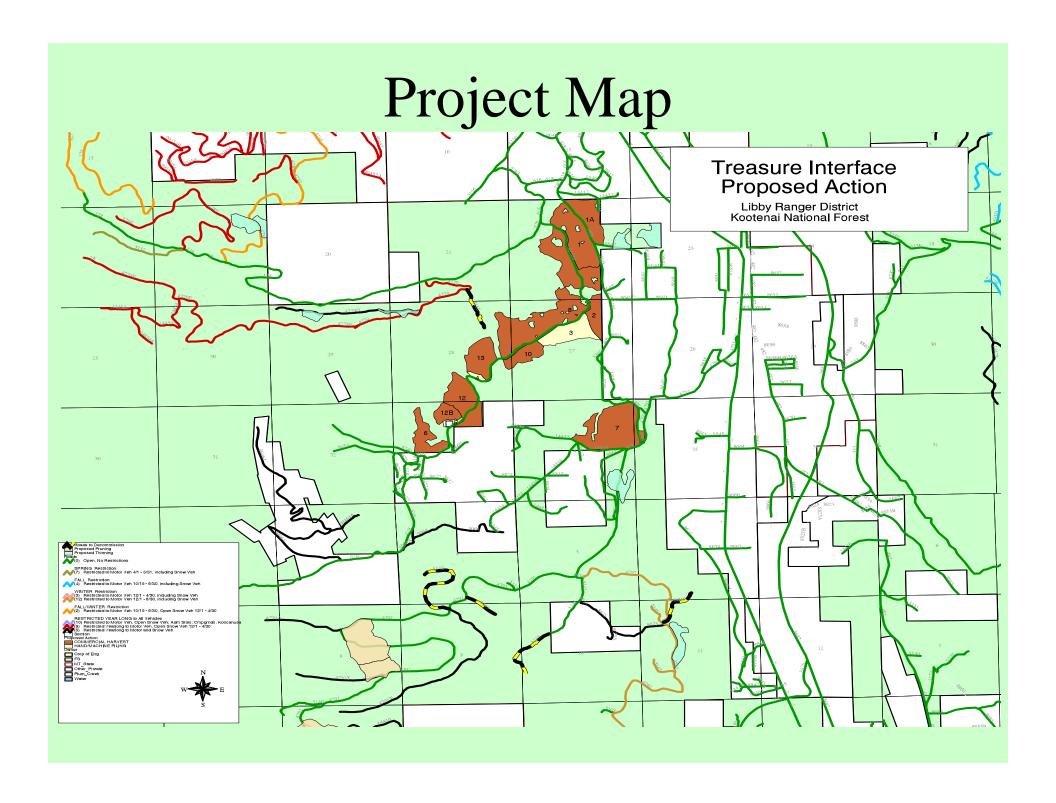

## **Project Objectives**

765 acres interface fuel reduction

Use Rx Fire – natural ecological process

Create Habitat Diversity