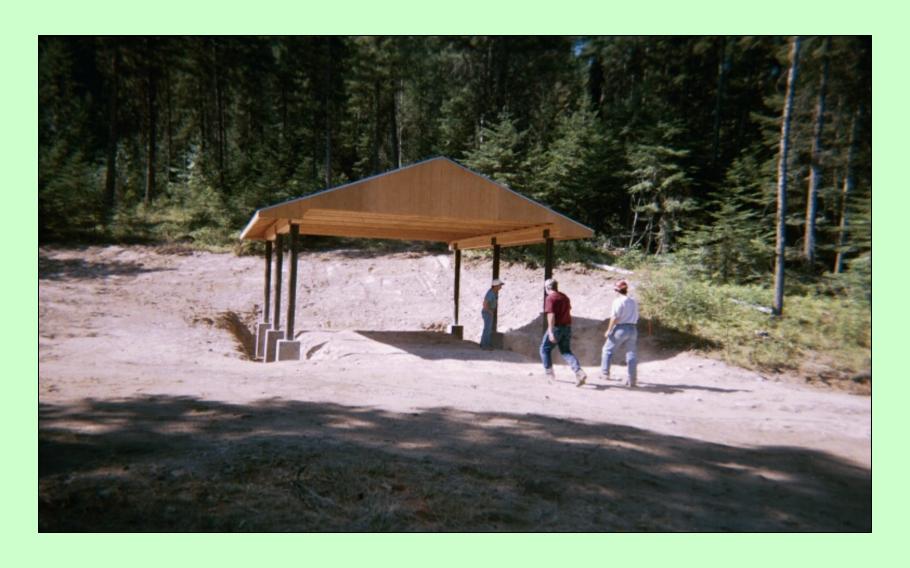

## **Project Objectives**



765 acres interface fuel reduction

Use Rx Fire – natural ecological process

Create Habitat Diversity









# **Service Projects**



XC Ski area restroom

### Rest & Picnic Shelter



### Residual Stands



Residual stands were thinned to 40-60 basal area

# Fuels Piling Fuels were excavator-piled for burning



## Multi-Party Monitoring



#### Results

- A cross section of community stakeholders
- "It's gone very smoothly"
- "Positive thing for Lincoln County
- "Money goes back into the ground"
- All services awarded within Lincoln County
- "Viable tool for community-based forestry"

## Summary and Questions