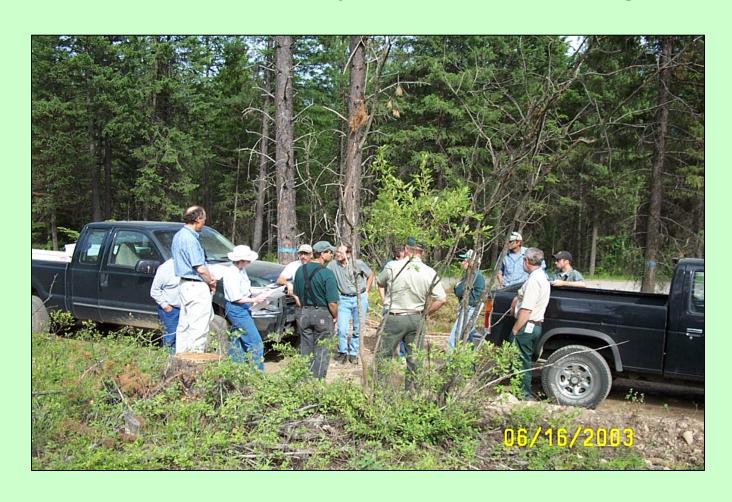

## Multi-Party Monitoring

#### Results

- A cross section of community stakeholders
- "It's gone very smoothly"
- "Positive thing for Lincoln County
- "Money goes back into the ground"
- All services awarded within Lincoln County
- "Viable tool for community-based forestry"