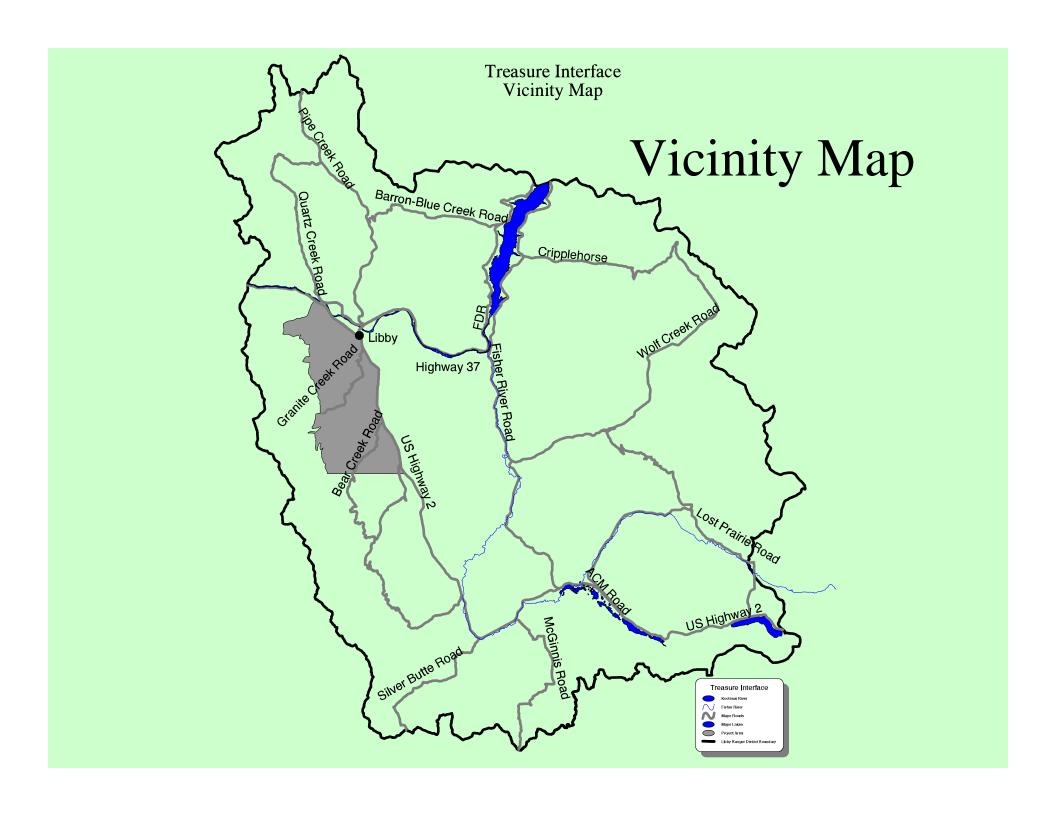

## **Project Objectives**



765 acres interface fuel reduction

Use Rx Fire – natural ecological process

Create Habitat Diversity









# **Service Projects**



XC Ski area restroom

### Rest & Picnic Shelter



### Residual Stands



Residual stands were thinned to 40-60 basal area

# Fuels Piling Fuels were excavator-piled for burning



## Multi-Party Monitoring



#### Results

- A cross section of community stakeholders
- "It's gone very smoothly"
- "Positive thing for Lincoln County
- "Money goes back into the ground"
- All services awarded within Lincoln County
- "Viable tool for community-based forestry"

## Summary and Questions