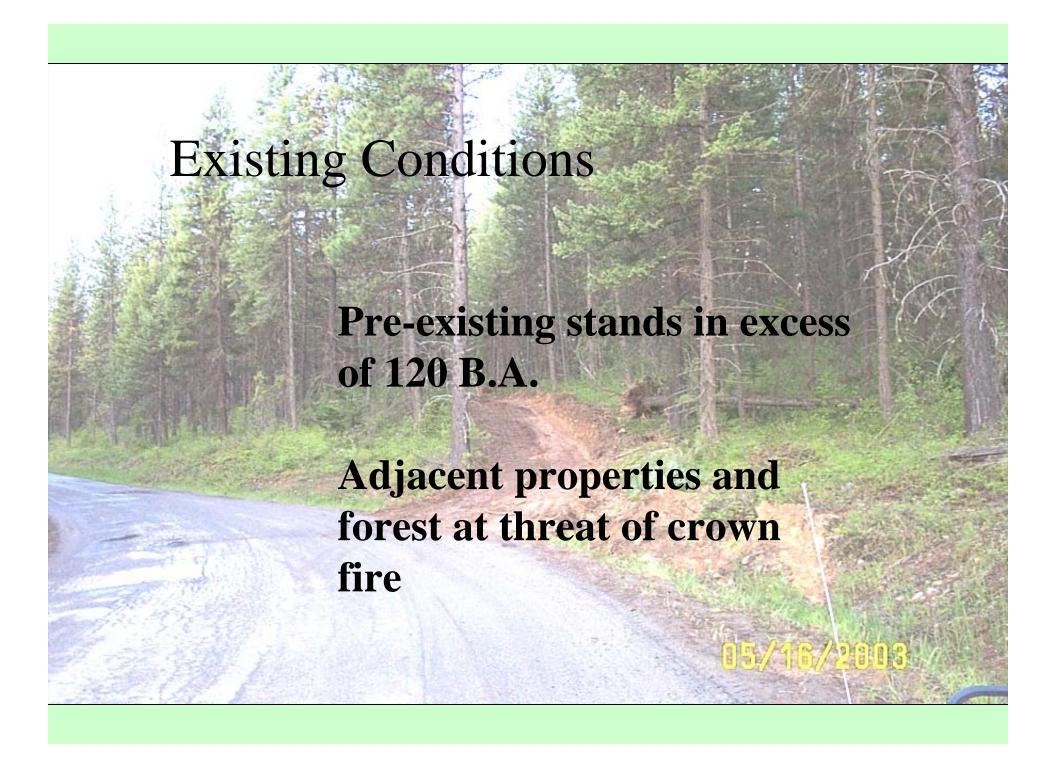

## **Project Objectives**

765 acres interface fuel reduction

Use Rx Fire – natural ecological process

Create Habitat Diversity