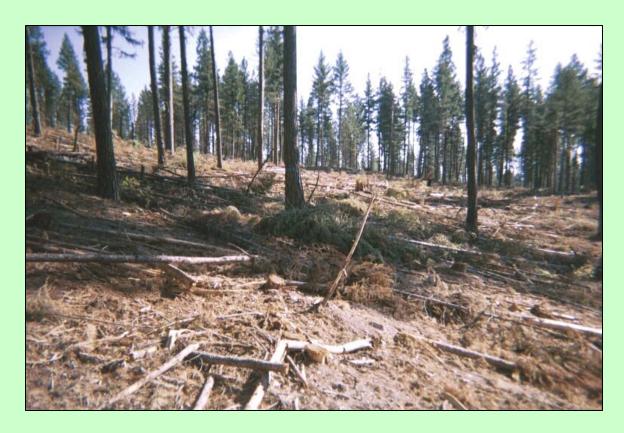

### Residual Stands

Residual stands were thinned to 40-60 basal area

# Fuels Piling Fuels were excavator-piled for burning