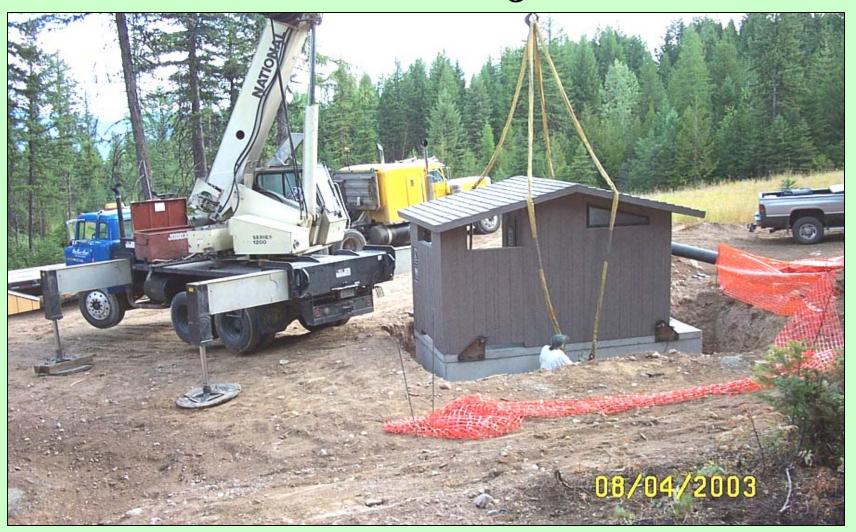

## **Project Objectives**



765 acres interface fuel reduction

Use Rx Fire – natural ecological process

Create Habitat Diversity









# **Service Projects**



XC Ski area restroom

### Rest & Picnic Shelter



### Residual Stands



Residual stands were thinned to 40-60 basal area

# Fuels Piling Fuels were excavator-piled for burning



## Multi-Party Monitoring



#### Results

- A cross section of community stakeholders
- "It's gone very smoothly"
- "Positive thing for Lincoln County
- "Money goes back into the ground"
- All services awarded within Lincoln County
- "Viable tool for community-based forestry"

## Summary and Questions