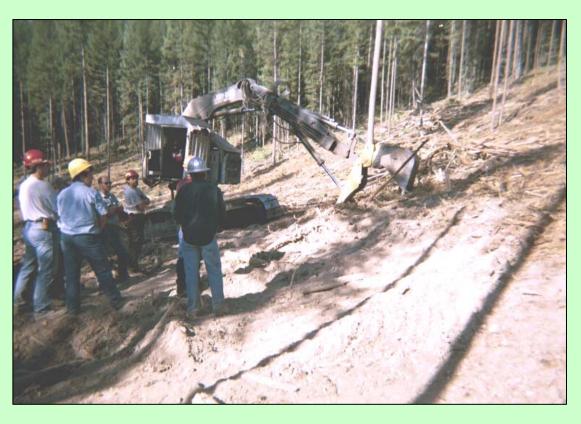

## **Project Objectives**



765 acres interface fuel reduction

Use Rx Fire – natural ecological process

Create Habitat Diversity









# **Service Projects**



XC Ski area restroom

### Rest & Picnic Shelter



### Residual Stands



Residual stands were thinned to 40-60 basal area

# Fuels Piling Fuels were excavator-piled for burning



## Multi-Party Monitoring



#### Results

- A cross section of community stakeholders
- "It's gone very smoothly"
- "Positive thing for Lincoln County
- "Money goes back into the ground"
- All services awarded within Lincoln County
- "Viable tool for community-based forestry"

## Summary and Questions