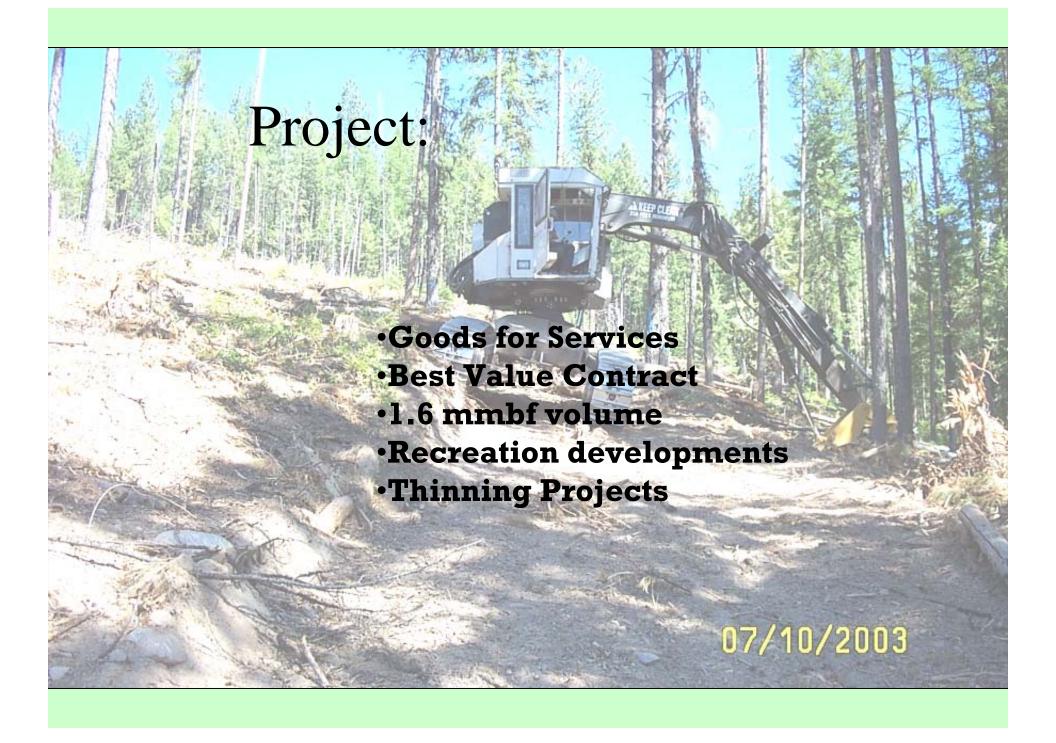

### Residual Stands

Residual stands were thinned to 40-60 basal area

# Fuels Piling Fuels were excavator-piled for burning