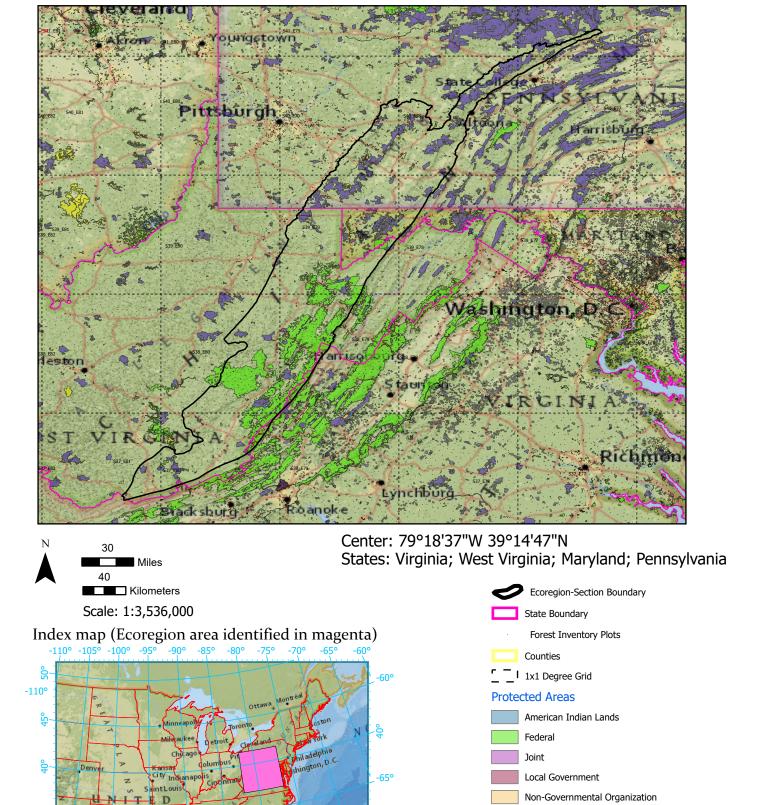

35°

-105°

Dallas

-100°

Ecoregions with Protected Areas and Forest Inventory Plots

Landscape Change Research Group Iverson, Prasad, Peters, Matthews Northern Institute of Applied Climate Science USFS Northern Research Station Delaware, Ohio

Note: This map page is intended to accompany the forest summary tables, based on the inventory plots shown (approximately). Tables are located at https://www.fs.fed.us/nrs/atlas/combined/resources/summaries/ecomap/. Based on the US Forest Service Ecoregional Sections, 2007.