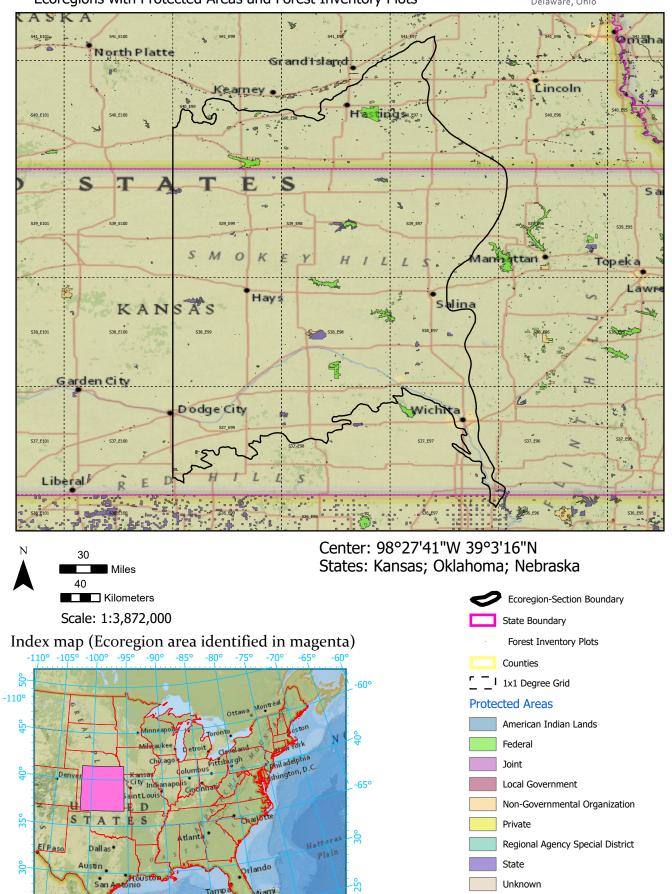

Ecoregions with Protected Areas and Forest Inventory Plots

Landscape Change Research Group Iverson, Prasad, Peters, Matthews Northern Institute of Applied Climate Science USFS Northern Research Station Delaware, Ohio

Note: This map page is intended to accompany the forest summary tables, based on the inventory plots shown (approximately). Tables are located at https://www.fs.fed.us/nrs/atlas/combined/resources/summaries/ecomap/. Based on the US Forest Service Ecoregional Sections, 2007.