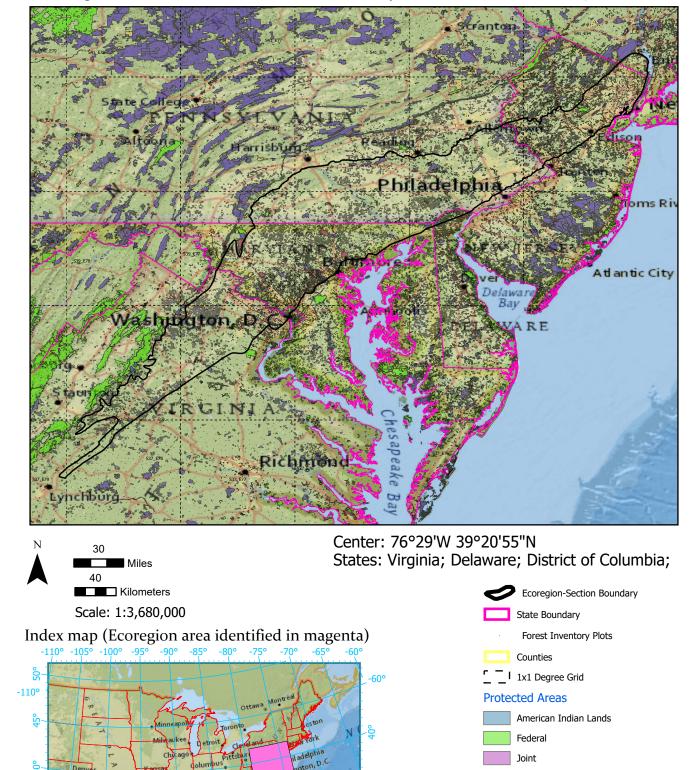

35°

Dallas

-100°

Ecoregions with Protected Areas and Forest Inventory Plots

Landscape Change Research Group Iverson, Prasad, Peters, Matthews Northern Institute of Applied Climate Science USFS Northern Research Station Delaware, Ohio

Note: This map page is intended to accompany the forest summary tables, based on the inventory plots shown (approximately). Tables are located at https://www.fs.fed.us/nrs/atlas/combined/resources/summaries/ecomap/. Based on the US Forest Service Ecoregional Sections, 2007.