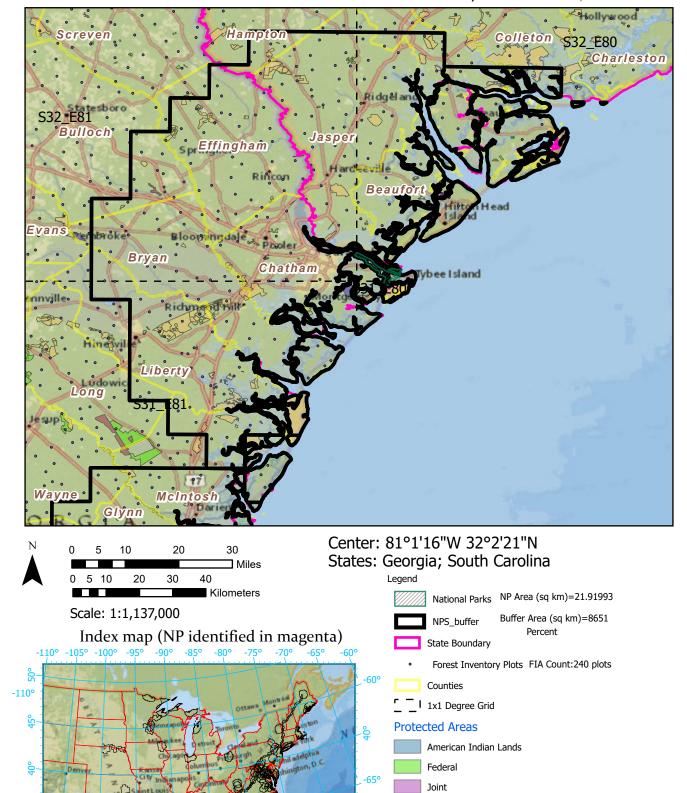

## Fort Pulaski National Monument

35°

National Parks & Buffers with Protected Areas and Forest Inventory Plots

Landscape Change Research Group Iverson, Prasad, Peters, Matthews Northern Institute of Applied Climate Science USFS Northern Research Station Delaware, Ohio

Note: This map page is intended to accompany the forest summary tables, based on the inventory plots shown. Tables are located at https://www.fs.fed.us/nrs/atlas/combined/resources/summaries/NatPark/.