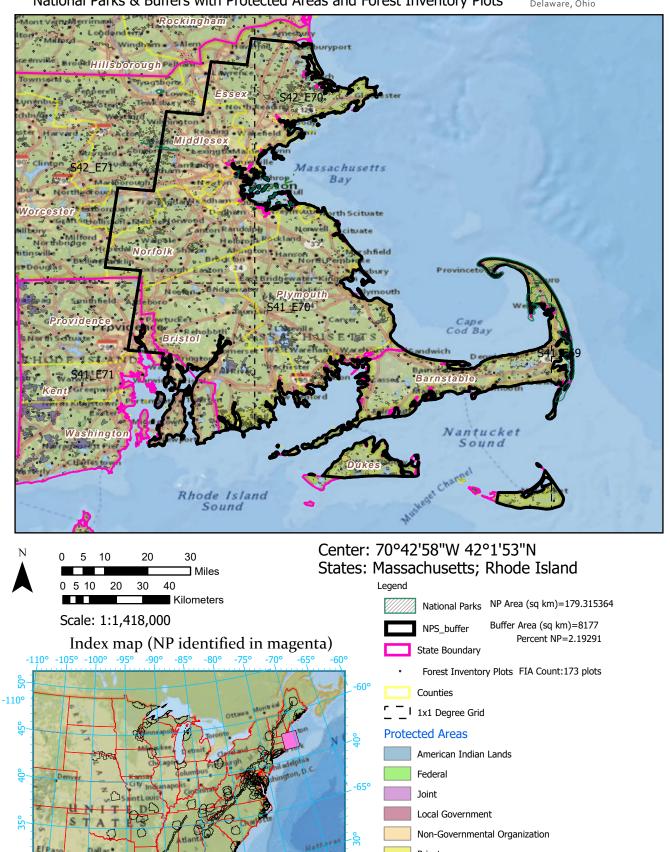

## Cape Cod National Seashore

Ř

-105°

-100°

-950

-909

-8<sup>'</sup>5°

ഹ

National Parks & Buffers with Protected Areas and Forest Inventory Plots

Landscape Change Research Group Iverson, Prasad, Peters, Matthews Northern Institute of Applied Climate Science USFS Northern Research Station Delaware, Ohio

Note: This map page is intended to accompany the forest summary tables, based on the inventory plots shown. Tables are located at https://www.fs.fed.us/nrs/atlas/combined/resources/summaries/NatPark/.