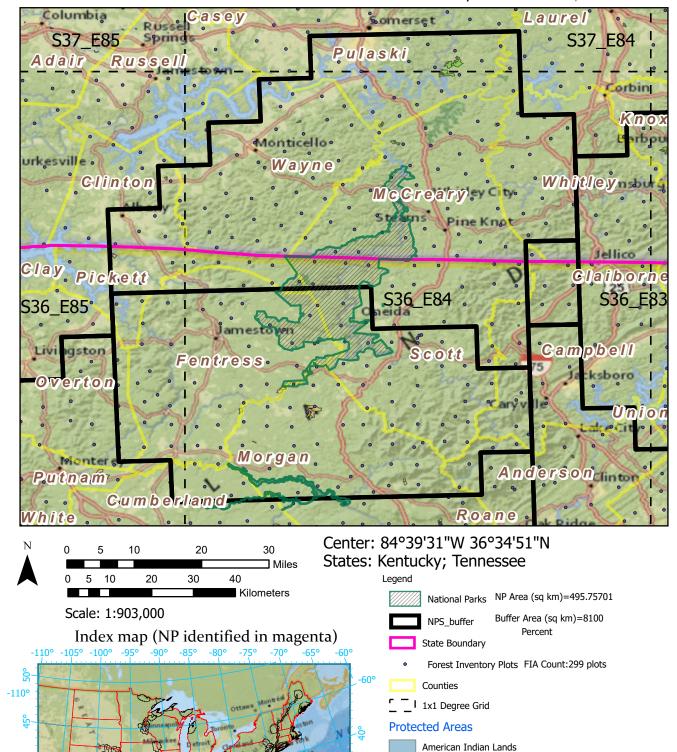

## Big South Fork National River and

32°

Recreation Areauffers with Protected Areas and Forest Inventory Plots

Landscape Change Research Group Iverson, Prasad, Peters, Matthews Northern Institute of Applied Climate Science USFS Northern Research Station Delaware, Ohio

Note: This map page is intended to accompany the forest summary tables, based on the inventory plots shown. Tables are located at https://www.fs.fed.us/nrs/atlas/combined/resources/summaries/NatPark/.