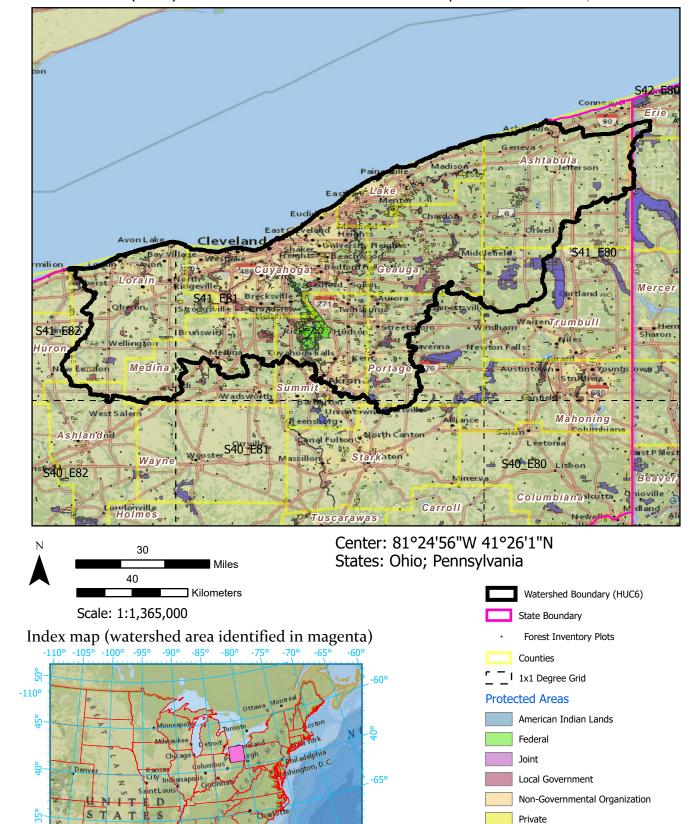

## 041100 Southern Lake Erie

Dallas

-100°

Tamp

Watersheds (HUC6) with Protected Areas and Forest Inventory Plots

Landscape Change Research Group Iverson, Prasad, Peters, Matthews Northern Institute of Applied Climate Science USFS Northern Research Station Delaware, Ohio

Regional Agency Special District

State Unknown

Note: This map page is intended to accompany the forest summary tables, based on the inventory plots shown (approximately). Tables are located at https://www.fs.fed.us/nrs/atlas/combined/resources/summaries/HUC6/. Based on the National Watershed Boundary Dataset, USGS.gov.