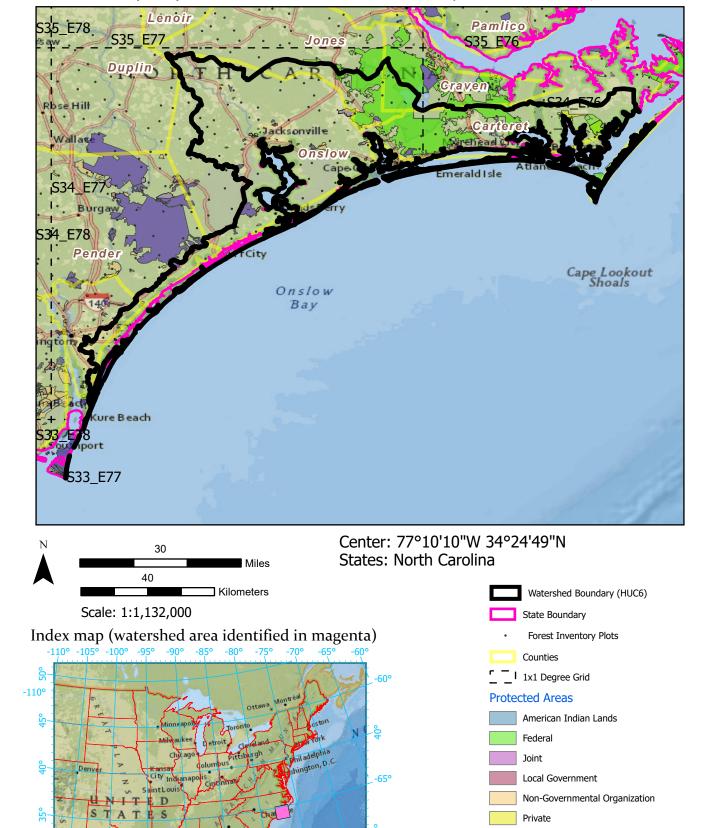

## 030203 Onslow Bay

Dallas

-100°

Watersheds (HUC6) with Protected Areas and Forest Inventory Plots

Landscape Change Research Group Iverson, Prasad, Peters, Matthews Northern Institute of Applied Climate Science USFS Northern Research Station Delaware, Ohio

Regional Agency Special District

State Unknown

Note: This map page is intended to accompany the forest summary tables, based on the inventory plots shown (approximately). Tables are located at https://www.fs.fed.us/nrs/atlas/combined/resources/summaries/HUC6/. Based on the National Watershed Boundary Dataset, USGS.gov.