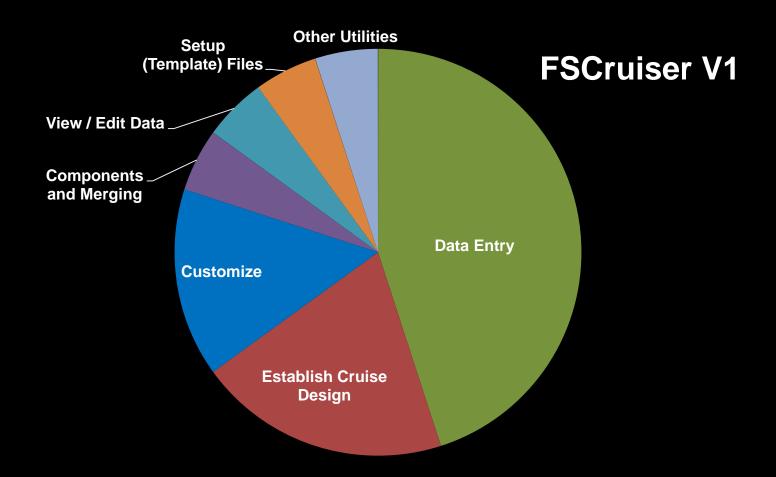

#### **FSCruiser V2**

#### Keeps popular functionality:

- Customizable Data Entry Tables
- Field Data Audits
- Limiting Distance Calculator

#### Improvements:

- Stable, reliable database
- Improved Sample Selection
  - Blocked and Systematic for Sample Tree (STR)
  - Systematic for PCM and FCM
  - Sampling state saved across populations
  - Insurance Tree tracking
  - Untally feature

- Improved sample selection (continued):
  - Multi-Strata tallying
  - Real-time auditing
  - 3P Sure To Measure
  - Streamlined Cruiser's Initials

- CE Versions vs. Data Recorders
  - Settings > About: OS Version >= 4.2
  - Compatible:
    - Allegro CX and newer
    - All Archers
    - Newer Trimbles
    - Itronix Q200
  - Too Old:
    - Allegro CE and older
    - Older Trimbles
    - Older Pocket PC (HP or Compaq iPAQs)
    - Itronix Q100