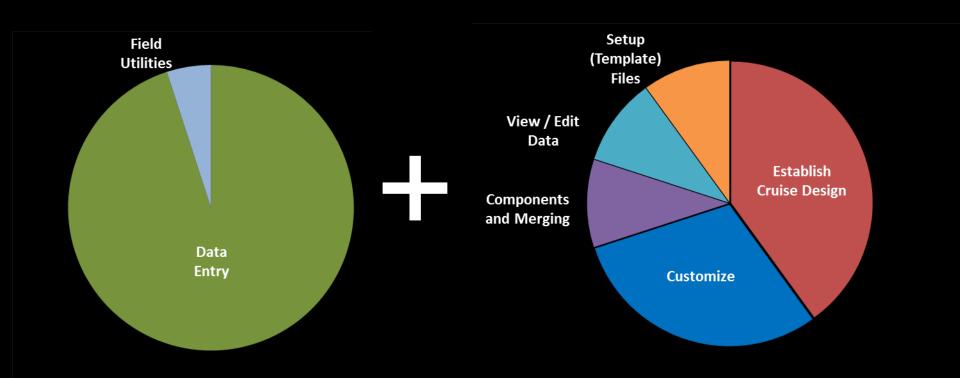

#### **FSCruiser V2**

#### Keeps popular functionality:

- Customizable Data Entry Tables
- Field Data Audits
- Limiting Distance Calculator

#### Improvements:

- Stable, reliable database
- Improved Sample Selection
  - Blocked and Systematic for Sample Tree (STR)
  - Systematic for PCM and FCM
  - Sampling state saved across populations
  - Insurance Tree tracking
  - Untally feature

- Improved sample selection (continued):
  - Multi-Strata tallying
  - Real-time auditing
  - 3P Sure To Measure
  - Streamlined Cruiser's Initials

- CE Versions vs. Data Recorders
  - Settings > About: OS Version >= 4.2
  - Compatible:
    - Allegro CX and newer
    - All Archers
    - Newer Trimbles
    - Itronix Q200
  - Too Old:
    - Allegro CE and older
    - Older Trimbles
    - Older Pocket PC (HP or Compaq iPAQs)
    - Itronix Q100