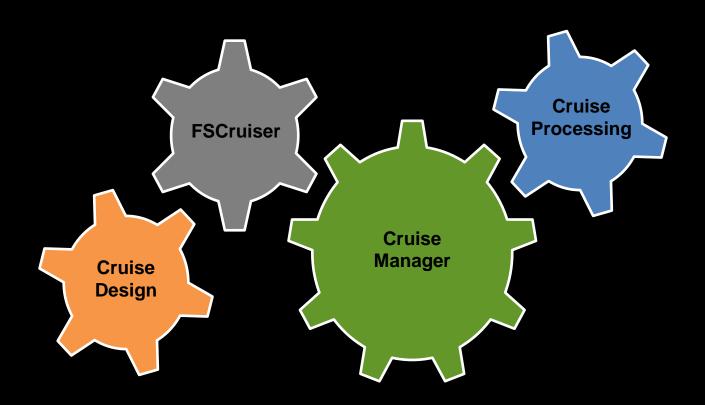

s > About: OS Version >= 4.2
  - Compatible:
    - Allegro CX and newer
    - All Archers
    - Newer Trimbles
    - Itronix Q200
  - Too Old:
    - Allegro CE and older
    - Older Trimbles
    - Older Pocket PC (HP or Compaq iPAQs)
    - Itronix Q100

Up-to-date list on the Web



# New Cruise Design

- Importing statistics from historical cruises
- Insurance trees
- Recon to Production comparison
- Supplemental samples calculations
- Updated cruising costs
- Reports showing errors by value class

# New Cruise Processing

- Biomass Library
- Ability to modify weight factors and merchandizing rules
- Create CSV files from select reports
- Report categories clarified
- Support for PDF and HTML output
- PDF file has optional watermark feature
- Graphical reports





### The New NCS Suite





# Questions?