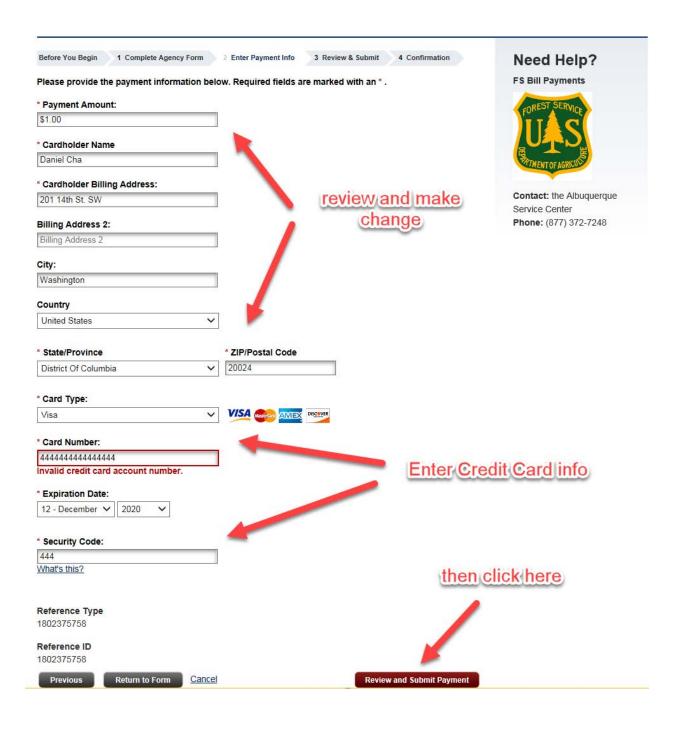

### **Payment Confirmation - FS Bill Payment**

Before You Begin 1 Complete Agency Form 2 Enter Payment Info 3 Review & Submit 4 Confirmation

#### Payment Information

Payment Type: Debit or credit card

Payment Amount: \$1.00

Transaction Date: 09/19/2016 11:41:10 PM EDT

Payment Date: 09/19/2016 Reference Type: 1802375758 Reference ID: 1802375758

#### **Account Information**

Cardholder Name: Daniel Cha

Card Type: Visa

Card Number: \*\*\*\*\*\*\*\*\*