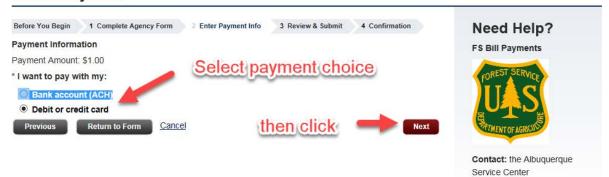

### **Payment Confirmation - FS Bill Payment**

Before You Begin 1 Complete Agency Form 2 Enter Payment Info 3 Review & Submit 4 Confirmation