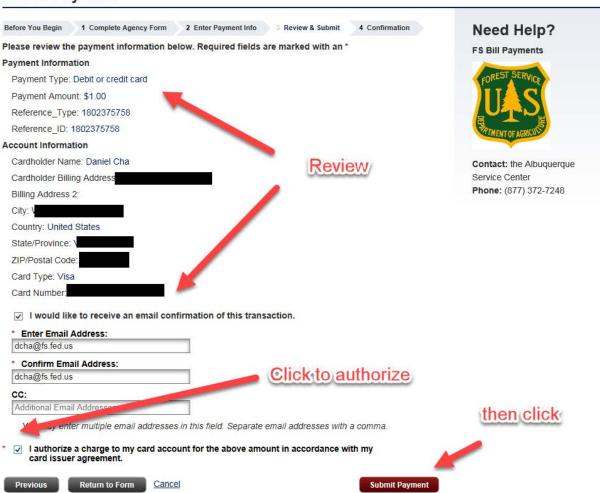

### **Payment Confirmation - FS Bill Payment**

Before You Begin 1 Complete Agency Form 2 Enter Payment Info 3 Review & Submit 4 Confirmation

#### Payment Information

Payment Type: Debit or credit card

Payment Amount: \$1.00

Transaction Date: 09/19/2016 11:41:10 PM EDT

Payment Date: 09/19/2016 Reference Type: 1802375758 Reference ID: 1802375758

#### **Account Information**

Cardholder Name: Daniel Cha

Card Type: Visa

Card Number: \*\*\*\*\*\*\*\*\*