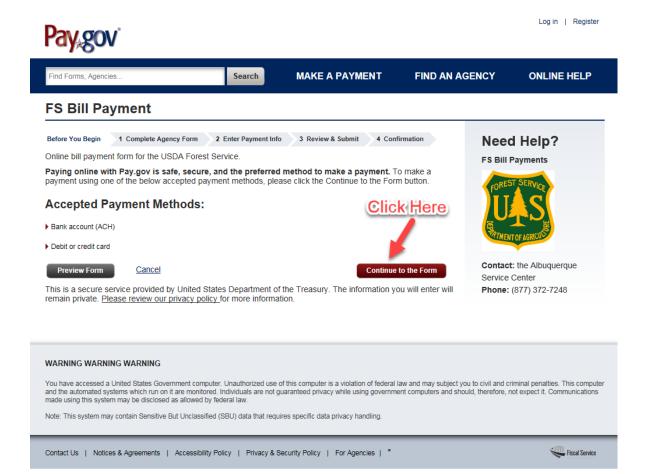

### FS Bill Payment

## **FS Bill Payment**

Find Forms, Agencies...

**MAKE A PAYMENT** 

**FIND AN AGENCY** 

de

**ONLINE HELP** 

For your security, we recommend you close your browser when you complete your payment.

Search