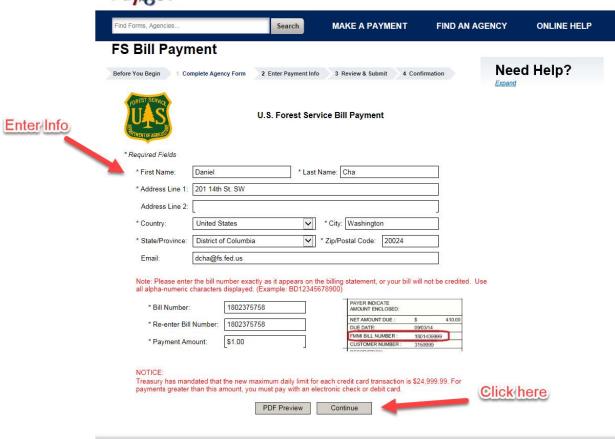

# New FS Bill Payment Application using pay.gov form application.

- 1. Always come to https://www.fs.usda.gov/billpay/ to access new FS Bill Payment Application.
- 2. Follow the instructions to pay your bill on-line using new FS Bill Payment.









Find Forms, Agencies... Search MAKE A PAYMENT FIND AN AGENCY ONLINE HELP

### FS Bill Payment



#### WARNING WARNING

You have accessed a United States Government computer. Unauthorized use of this computer is a violation of federal law and may subject you to civil and criminal penalties. This computer and the automated systems which run on it are monitored. Individuals are not guaranteed privacy while using government computers and should, therefore, not expect it. Communications made using this system may be disclosed as allowed by federal law.

Note: This system may contain Sensitive But Unclassified (SBU) data that requires specific data privacy handling.

Contact Us | Notices & Agreements | Accessibility Policy | Privacy & Security Policy | For Agencies | \*



Phone: (877) 372-7