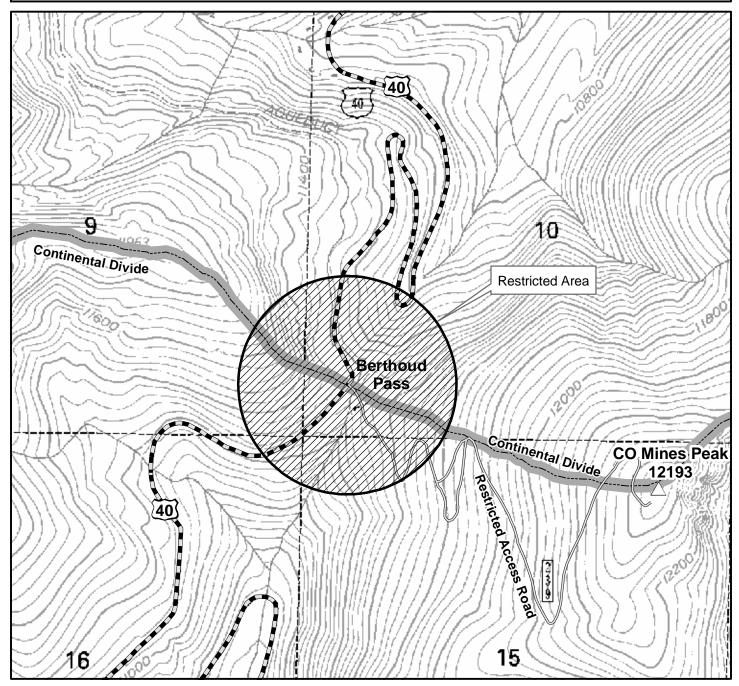

## **Berthoud Pass Ski Area Sledding and Tubing Closure**

The US Forest Service uses the most current and complete data available. GIS data and product accuracy may vary. They may be: developed from sources of differing accuracy, accurate only at certain scales, based on modeling or interpretation, incomplete while being created or revised, etc.