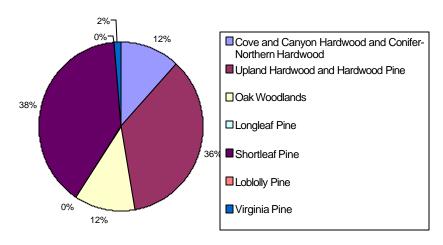

#### **Current Bankhead National Forest Conditions, Forest Community**





## Estimated Percentages of Forest Community Types for Alternative 4



# Estimated Percentage of Forest Community Types for Alternative 5



### Area 1 124,342 Total Acres

Area 1, Percentages of Current Forest Community Types



Area 1, Estimated Percentage of Forest Community Types for Alternatives 3,4, & 6



Area 1, Estimated Percentages of Forest Community Types for Alternative 5



#### Area 2 34,151 Total Acres

Area 2, Percentages of Current Forest Community Types



Area 2, Estimated Percentage of Forest Community Types for Alternatives 3, 5, & 6



Area 2, Estimated Percentage of Forest Community Types for Alternative 4



#### Area 3 23,221 Total Acres

Area 3, Percentages of Current Forest Community Types



Area 3, Estimated Percentage of Forest Community Types for Alternatives 3, 4, 5, & 6