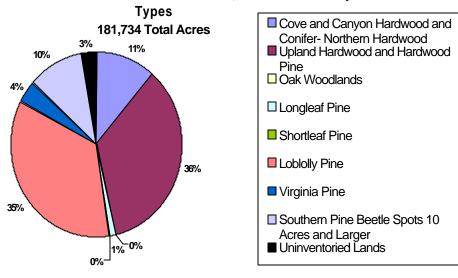

#### **Current Bankhead National Forest Conditions, Forest Community**





## Estimated Percentages of Forest Community Types for Alternative 4



# Estimated Percentage of Forest Community Types for Alternative 5



### Area 1 124,342 Total Acres

Area 1, Percentages of Current Forest Community Types



Area 1, Estimated Percentage of Forest Community Types for Alternatives 3,4, & 6



Area 1, Estimated Percentages of Forest Community Types for Alternative 5



#### Area 2 34,151 Total Acres

Area 2, Percentages of Current Forest Community Types



Area 2, Estimated Percentage of Forest Community Types for Alternatives 3, 5, & 6



Area 2, Estimated Percentage of Forest Community Types for Alternative 4



#### Area 3 23,221 Total Acres

Area 3, Percentages of Current Forest Community Types



Area 3, Estimated Percentage of Forest Community Types for Altern