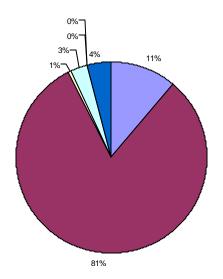

#### **Current Bankhead National Forest Conditions, Forest Community**





## Estimated Percentages of Forest Community Types for Alternative 4



# Estimated Percentage of Forest Community Types for Alternative 5



### Area 1 124,342 Total Acres

Area 1, Percentages of Current Forest Community Types



Area 1, Estimated Percentage of Forest Community Types for Alternatives 3,4, & 6



Area 1, Estimated Percentages of Forest Community Types for Alternative 5



#### Area 2 34,151 Total Acres

Area 2, Percentages of Current Forest Community Types



Area 2, Estimated Percentage of Forest Community Types for Alternatives 3, 5, & 6



Area 2, Estimated Percentage of Forest Community Types for Alternative 4



#### Area 3 23,221 Total Acres

Area 3, Percentages of Current Forest Community Types



Area 3, Estimated Percentage of Forest Community Types for Alternatives 3, 4, 5, & 6