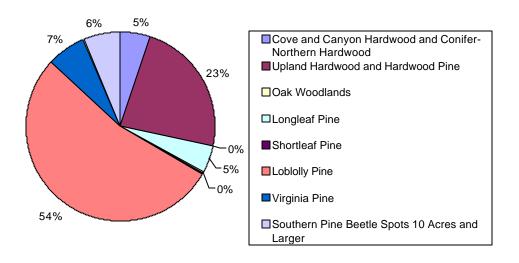

**Current Bankhead National Forest Conditions, Forest Community**





## Estimated Percentages of Forest Community Types for Alternative 4



# Estimated Percentage of Forest Community Types for Alternative 5



### Area 1 124,342 Total Acres

Area 1, Percentages of Current Forest Community Types



Area 1, Estimated Percentage of Forest Community Types for Alternatives 3,4, & 6



Area 1, Estimated Percentages of Forest Community Types for Alternative 5



#### Area 2 34,151 Total Acres

Area 2, Percentages of Current Forest Community Types



Area 2, Estimated Percentage of Forest Community Types for Alternatives 3, 5, & 6



Area 2, Estimated Percentage of Forest Community Types for Alternative 4



#### Area 3 23,221 Total Acres

Area 3, Percentages of Current Forest Community Types



Area 3, Estimated Percentage of Forest Community Types for Alternatives 3, 4, 5, & 6