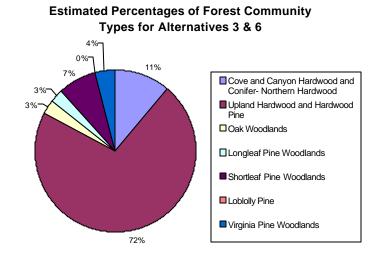

### Area 1 124,342 Total Acres

Area 1, Percentages of Current Forest Community Types

Area 1, Estimated Percentage of Forest Community Types for Alternatives 3,4, & 6

Area 1, Estimated Percentages of Forest Community Types for Alternative 5