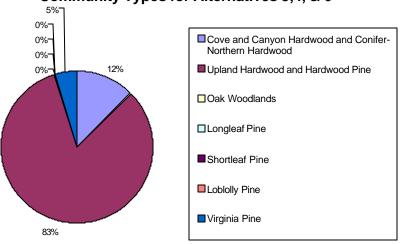

#### Area 2 34,151 Total Acres

Area 2, Percentages of Current Forest Community Types

Area 2, Estimated Percentage of Forest Community Types for Alternatives 3, 5, & 6

Area 2, Estimated Percentage of Forest Community Types for Alternative 4