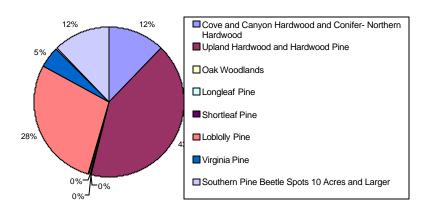

### Area 1 124,342 Total Acres

Area 1, Percentages of Current Forest Community Types

Area 1, Estimated Percentage of Forest Community Types for Alternatives 3,4, & 6

Area 1, Estimated Percentages of Forest Community Types for Alternative 5