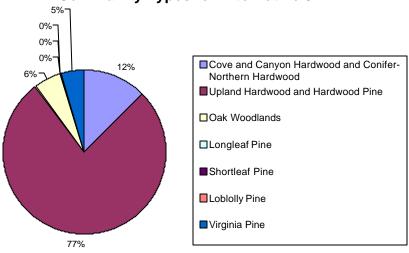

#### Area 3 23,221 Total Acres

Area 3, Percentages of Current Forest Community Types

Area 3, Estimated Percentage of Forest Community Types for Alternatives 3, 4, 5, & 6