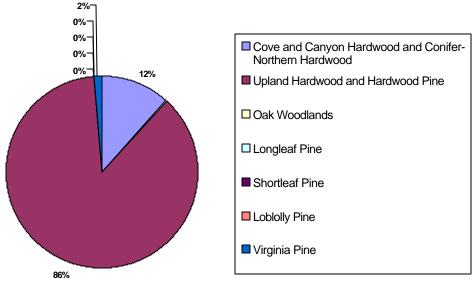

#### **Current Bankhead National Forest Conditions, Forest Community**





## Estimated Percentages of Forest Community Types for Alternative 4



# Estimated Percentage of Forest Community Types for Alternative 5



### Area 1 124,342 Total Acres

Area 1, Percentages of Current Forest Community Types



Area 1, Estimated Percentage of Forest Community Types for Alternatives 3,4, & 6



Area 1, Estimated Percentages of Forest Community Types for Alternative 5



#### Area 2 34,151 Total Acres

Area 2, Percentages of Current Forest Community Types



Area 2, Estimated Percentage of Forest Community Types for Alternatives 3, 5, & 6



Area 2, Estimated Percentage of Forest Community Types for Alternative 4



#### Area 3 23,221 Total Acres

Area 3, Percentages of Current Forest Community Types



Area 3, Estimated Percentage of Forest Community Types for Alternatives 3, 4, 5, & 6