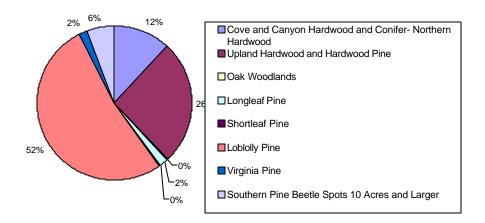

### Area 1 124,342 Total Acres

Area 1, Percentages of Current Forest Community Types

Area 1, Estimated Percentage of Forest Community Types for Alternatives 3,4, & 6

Area 1, Estimated Percentages of Forest Community Types for Alternative 5