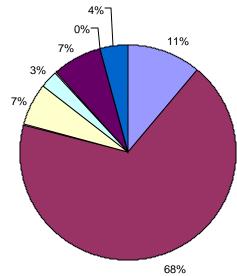

#### **Current Bankhead National Forest Conditions, Forest Community**





## Estimated Percentages of Forest Community Types for Alternative 4



# Estimated Percentage of Forest Community Types for Alternative 5



### Area 1 124,342 Total Acres

Area 1, Percentages of Current Forest Community Types



Area 1, Estimated Percentage of Forest Community Types for Alternatives 3,4, & 6



Area 1, Estimated Percentages of Forest Community Types for Alternative 5



#### Area 2 34,151 Total Acres

Area 2, Percentages of Current Forest Community Types



Area 2, Estimated Percentage of Forest Community Types for Alternatives 3, 5, & 6



Area 2, Estimated Percentage of Forest Community Types for Alternative 4



#### Area 3 23,221 Total Acres

Area 3, Percentages of Current Forest Community Types



Area 3, Estimated Percentage of Forest Community Types for Alternatives 3, 4, 5, & 6