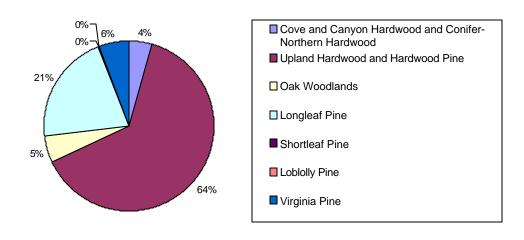

### Area 1 124,342 Total Acres

Area 1, Percentages of Current Forest Community Types

Area 1, Estimated Percentage of Forest Community Types for Alternatives 3,4, & 6

Area 1, Estimated Percentages of Forest Community Types for Alternative 5

#### Area 2 34,151 Total Acres

Area 2, Percentages of Current Forest Community Types

Area 2, Estimated Percentage of Forest Community Types for Alternatives 3, 5, & 6

Area 2, Estimated Percentage of Forest Community Types for Alternative 4

#### Area 3 23,221 Total Acres

Area 3, Percentages of Current Forest Community Types

Area 3, Estimated Percentage of Forest Community Types for Alternatives 3, 4, 5, & 6