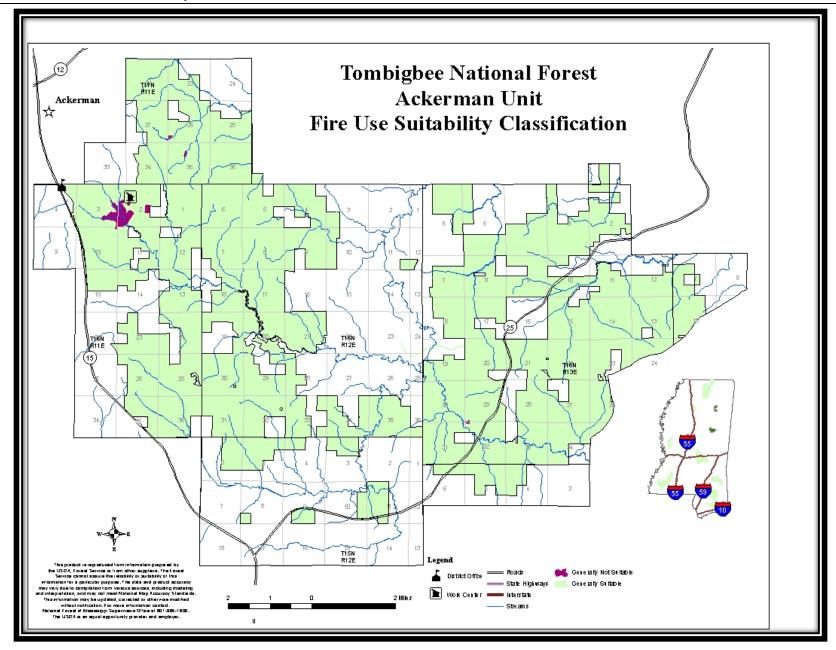

Map 106 – Tombigbee Geographic Area Ecological Systems, Ackerman Unit

Map 107 - Tombigbee Geographic Area Fire Use Suitability Classification, Ackerman Unit

Map 108 - Tombigbee Geographic Area Minerals Suitability Classification, Ackerman Unit