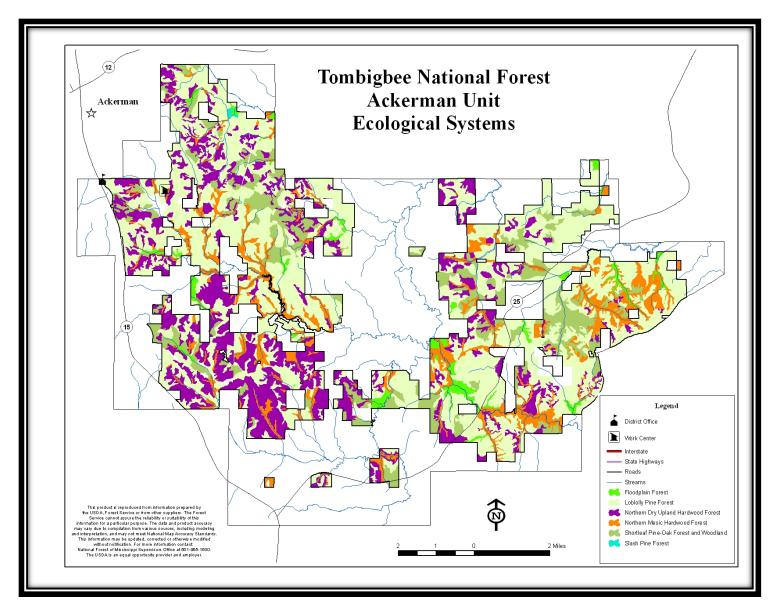

Map 106 – Tombigbee Geographic Area Ecological Systems, Ackerman Unit

Map 107 - Tombigbee Geographic Area Fire Use Suitability Classification, Ackerman Unit

Map 108 - Tombigbee Geographic Area Minerals Suitability Classification, Ackerman Unit