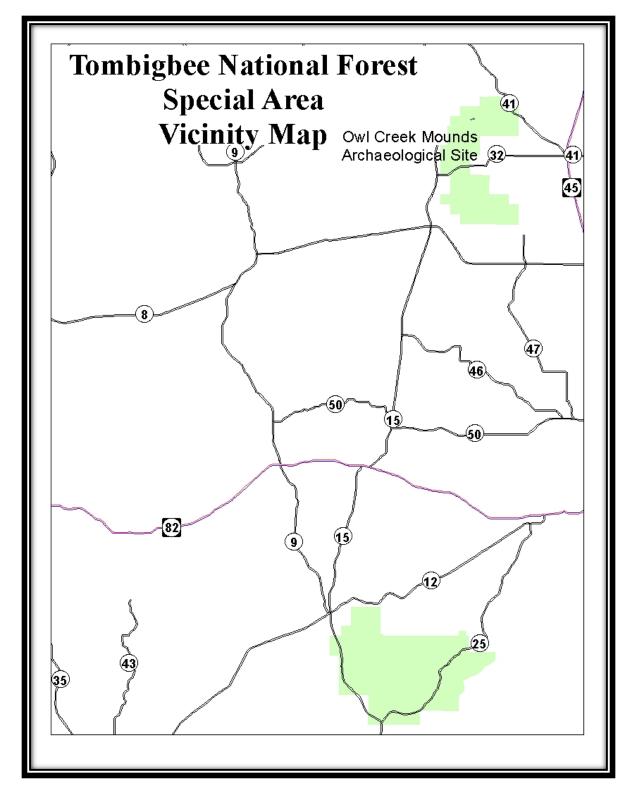

Map 119 - Owl Creek Mounds Archaeological Site, Tombigbee NF

Map 119v - Owl Creek Mounds Archaeological Site Vicinity Map, Tombigbee NF

Map 120 - Noxubee Crest Research Natural Area, Tombigbee NF

Map 120v - Noxubee Crest Research Natural Area Vicinity Map, Tombigbee NF