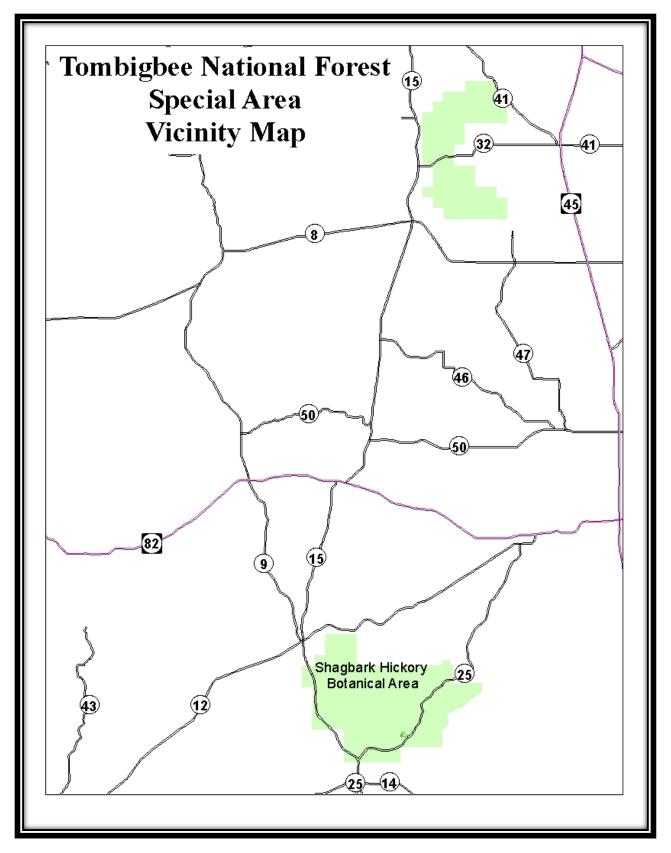

Map 122v - Shagbark Hickory Botanical Area Vicinity Map, Tombigbee NF

Map 123 - Choctaw #4 Botanical Area, Tombigbee NF

Map 123v - Choctaw #4 Botanical Area Vicinity Map, Tombigbee NF

Map 124 - Prairie Mount Botanical Area, Tombigbee NF