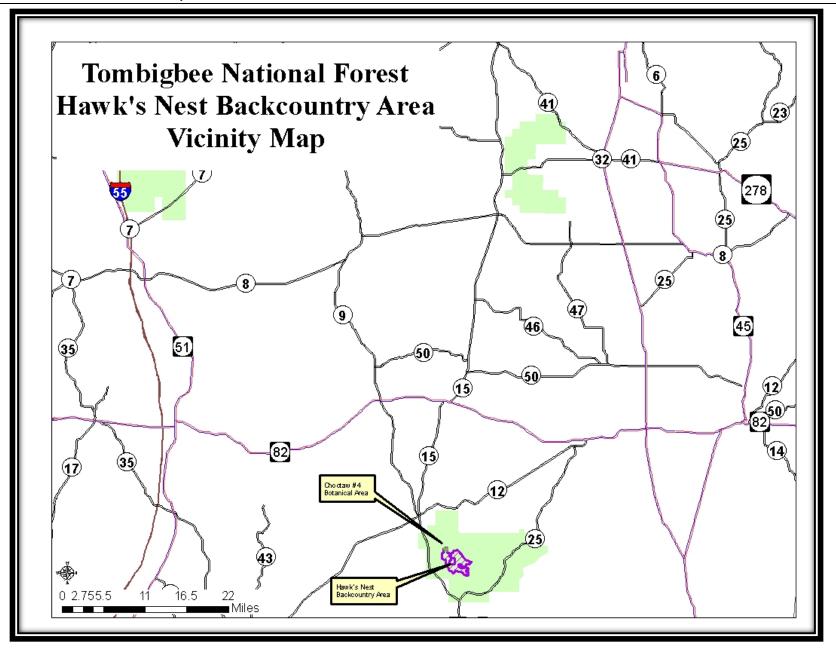

Map 112 - Tombigbee Geographic Area Hawk's Nest Backcountry Area, Ackerman Unit

Map 112L - Tombigbee Geographic Area Hawk's Nest Backcountry Area Legend, Ackerman Unit

Map 112v - Tombigbee Geographic Area Hawk's Nest Backcountry Area Vicinity Map, Ackerman Unit