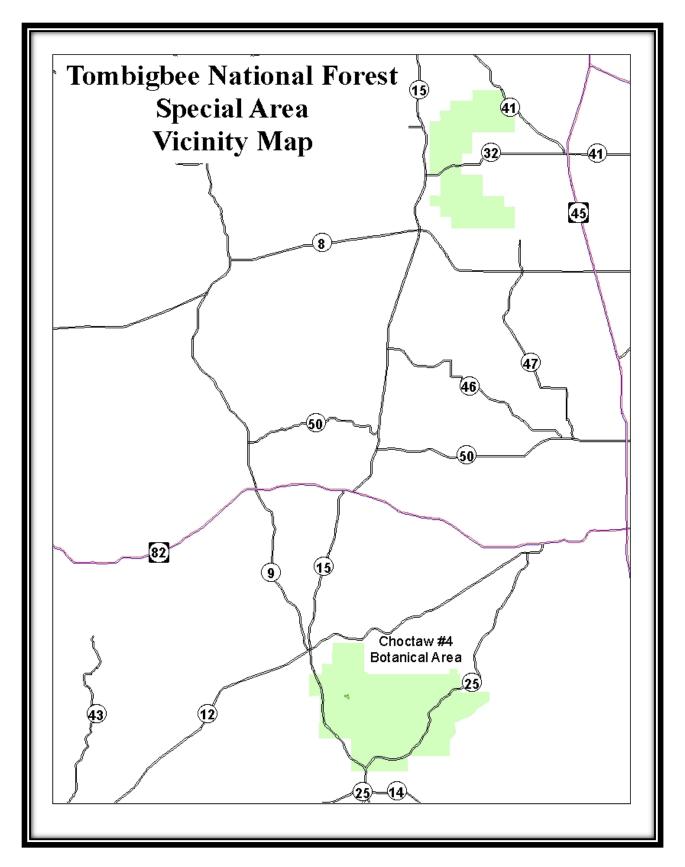

Map 122v - Shagbark Hickory Botanical Area Vicinity Map, Tombigbee NF

Map 123 - Choctaw #4 Botanical Area, Tombigbee NF

Map 123v - Choctaw #4 Botanical Area Vicinity Map, Tombigbee NF

Map 124 - Prairie Mount Botanical Area, Tombigbee NF