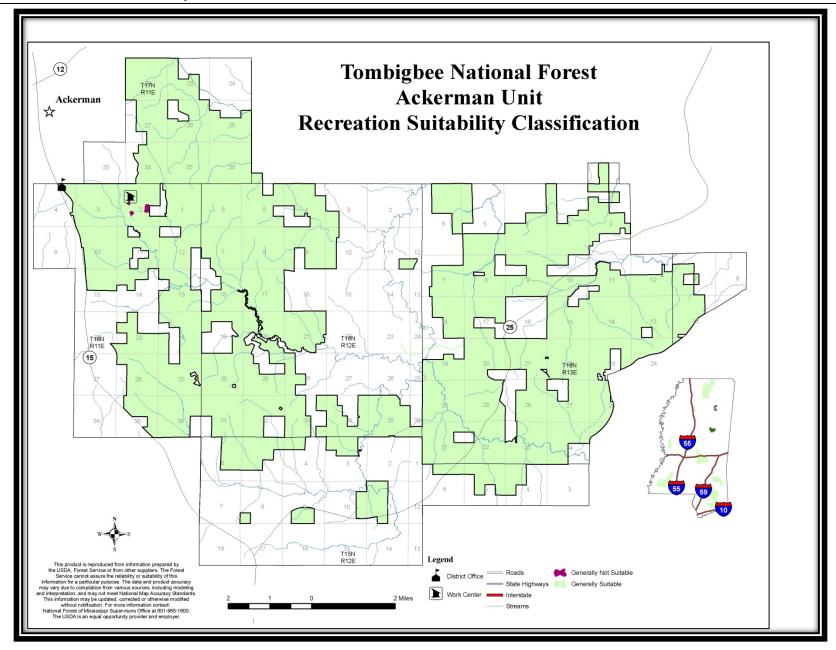

Map 109 - Tombigbee Geographic Area Recreation Suitability Classification, Ackerman Unit

Map 110 - Tombigbee Geographic Area Special Uses Suitability Classification, Ackerman Unit

Map 111 - Tombigbee Geographic Area Timber Suitability Classification, Ackerman Unit