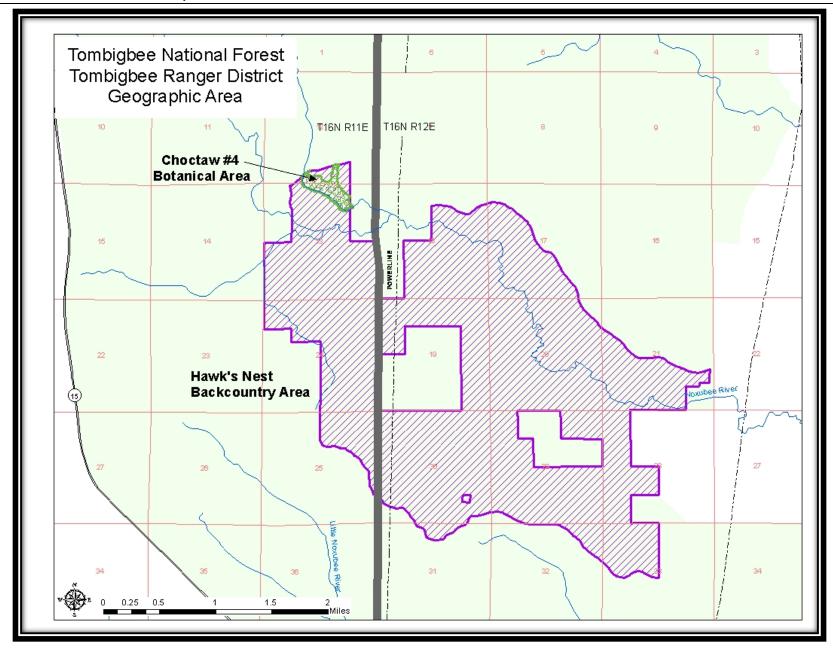

Map 112 - Tombigbee Geographic Area Hawk's Nest Backcountry Area, Ackerman Unit

Map 112L - Tombigbee Geographic Area Hawk's Nest Backcountry Area Legend, Ackerman Unit

Map 112v - Tombigbee Geographic Area Hawk's Nest Backcountry Area Vicinity Map, Ackerman Unit