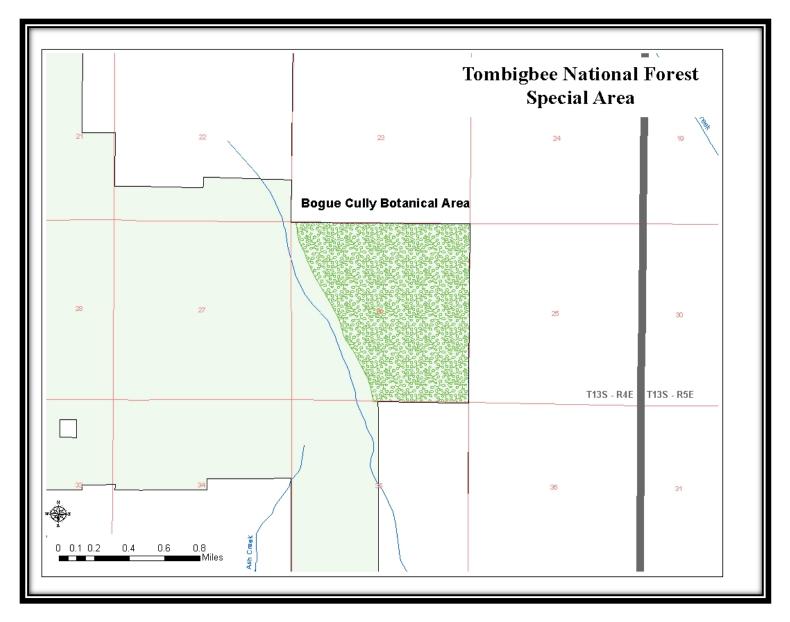

Map 124v - Prairie Mount Botanical Area Vicinity Map, Tombigbee NF

Map 125 - Bogue Cully Botanical Area, Tombigbee NF

Map 125v - Bogue Cully Botanical Area Vicinity Map, Tombigbee NF