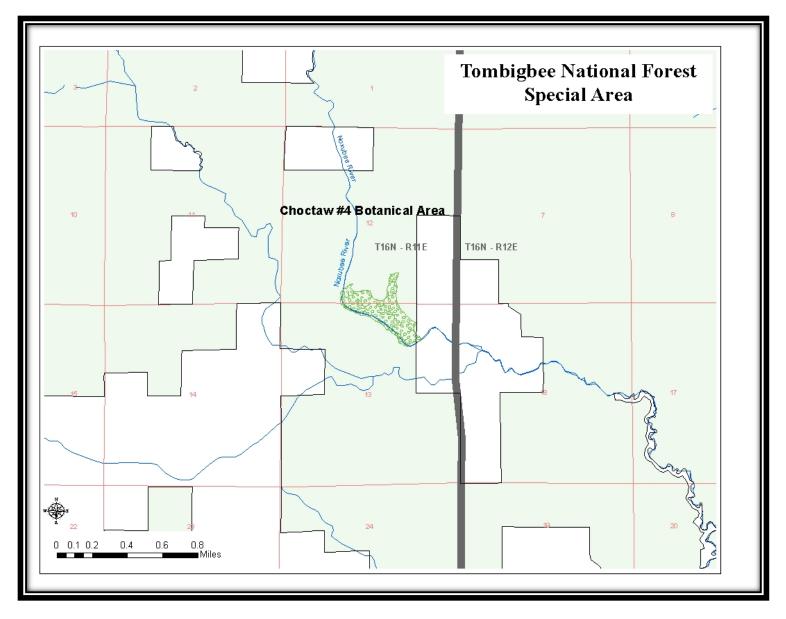

Map 122v - Shagbark Hickory Botanical Area Vicinity Map, Tombigbee NF

Map 123 - Choctaw #4 Botanical Area, Tombigbee NF

Map 123v - Choctaw #4 Botanical Area Vicinity Map, Tombigbee NF

Map 124 - Prairie Mount Botanical Area, Tombigbee NF