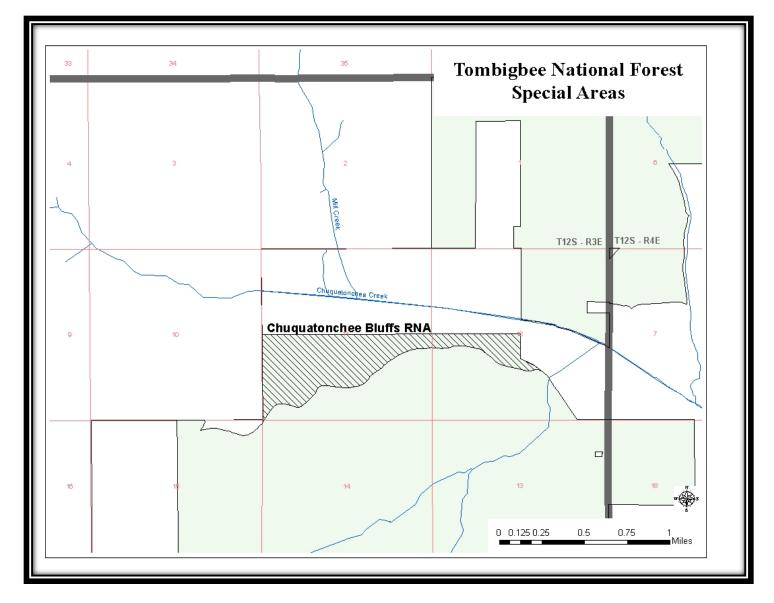

Map 121 - Chuquatonchee Bluffs Research Natural Area, Tombigbee NF

Map 121v - Chuquatonchee Bluffs Research Natural Area Vicinity Map, Tombigbee NF

Map 122 - Shagbark Hickory Botanical Area, Tombigbee NF