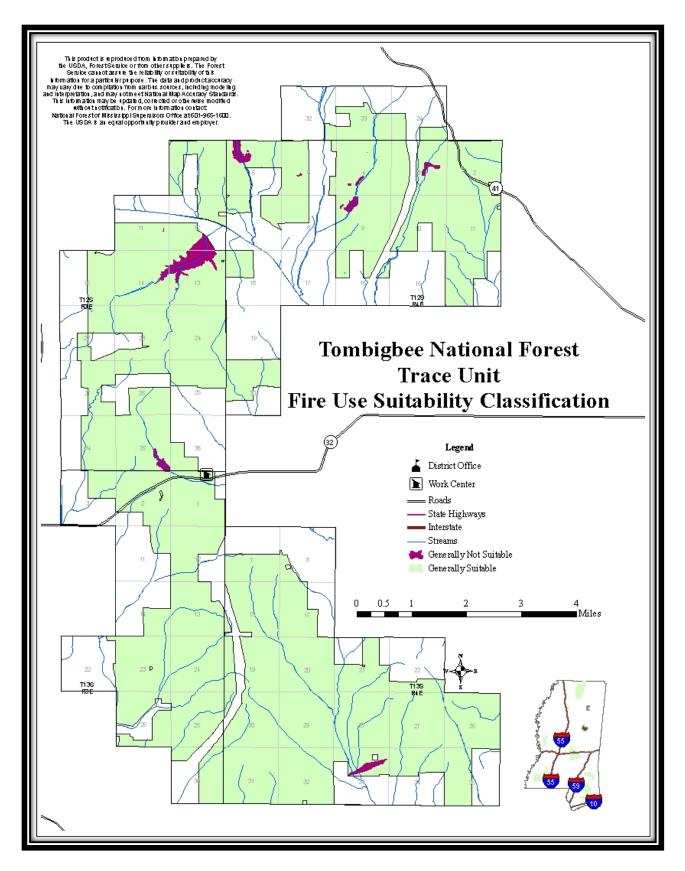

Map 113 - Tombigbee Geographic Area Ecological Systems, Trace Unit

Map 114 - Tombigbee Geographic Area Fire Use Suitability Classification, Trace Unit

Map 115 - Tombigbee Geographic Area Minerals Suitability Classification, Trace Unit