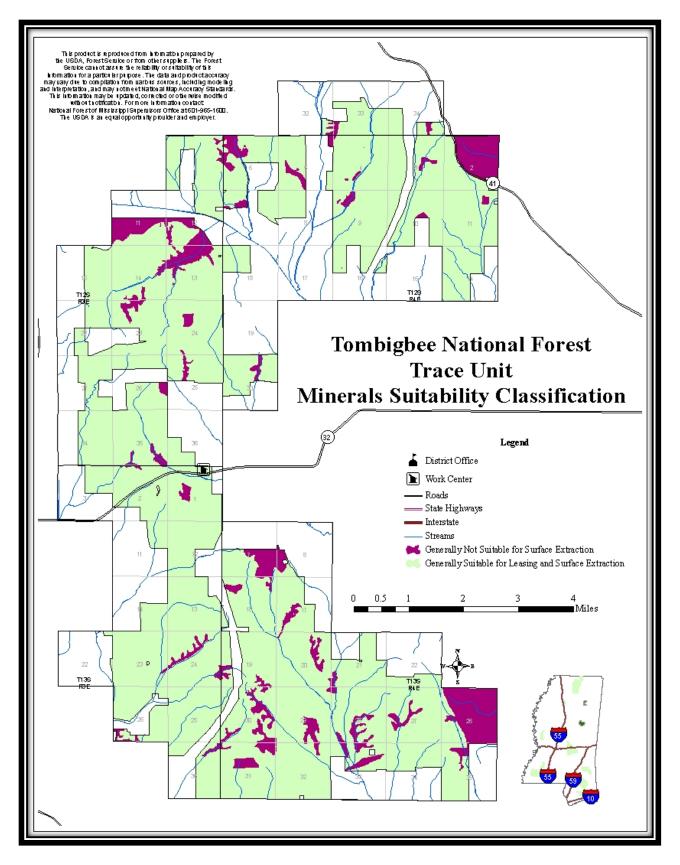

Map 113 - Tombigbee Geographic Area Ecological Systems, Trace Unit

Map 114 - Tombigbee Geographic Area Fire Use Suitability Classification, Trace Unit

Map 115 - Tombigbee Geographic Area Minerals Suitability Classification, Trace Unit