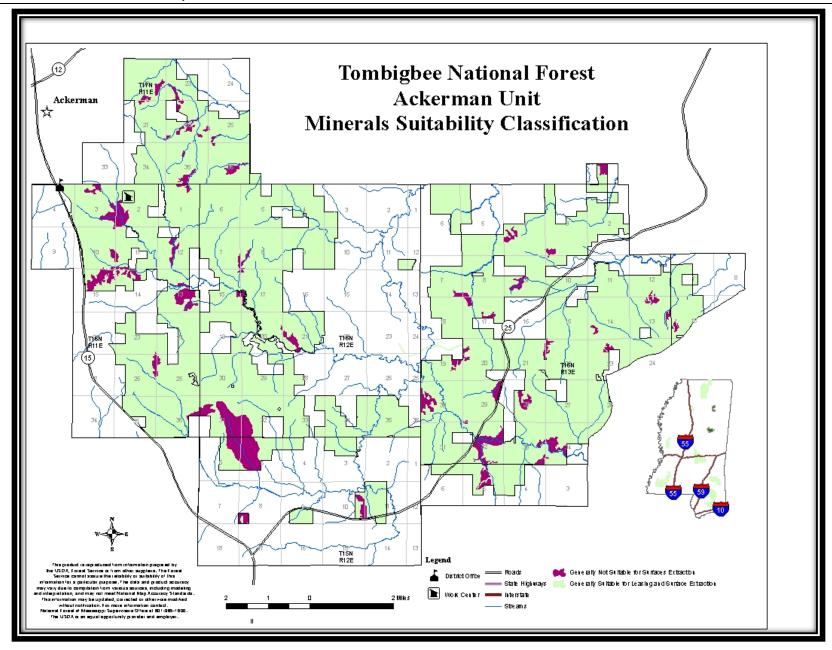

Map 106 – Tombigbee Geographic Area Ecological Systems, Ackerman Unit

Map 107 - Tombigbee Geographic Area Fire Use Suitability Classification, Ackerman Unit

Map 108 - Tombigbee Geographic Area Minerals Suitability Classification, Ackerman Unit