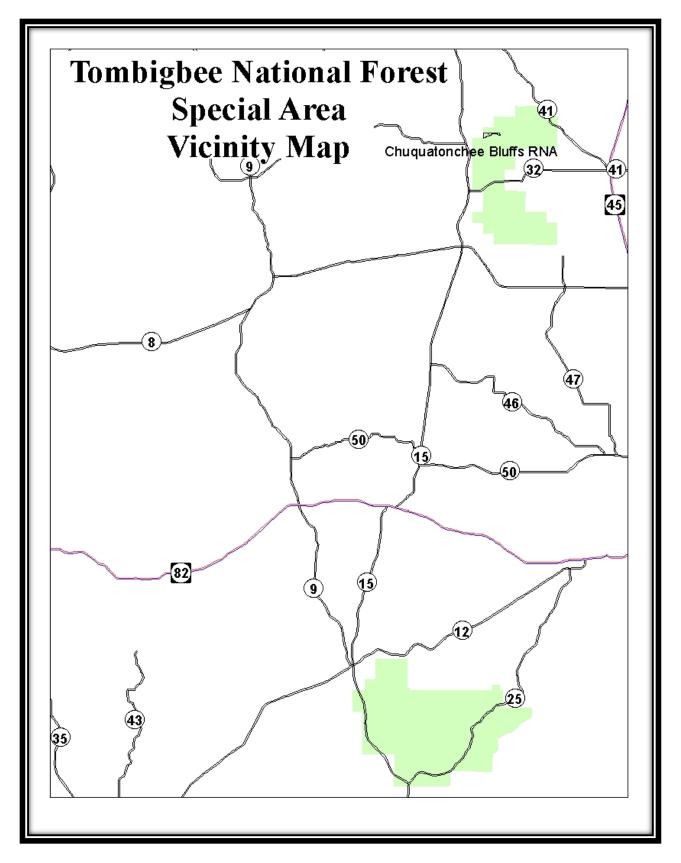

Map 121 - Chuquatonchee Bluffs Research Natural Area, Tombigbee NF

Map 121v - Chuquatonchee Bluffs Research Natural Area Vicinity Map, Tombigbee NF

Map 122 - Shagbark Hickory Botanical Area, Tombigbee NF