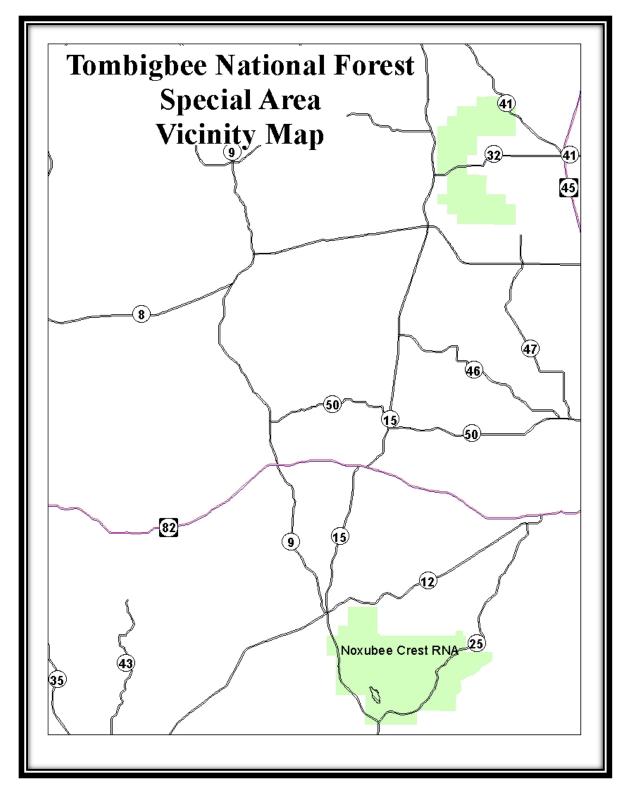

Map 119 - Owl Creek Mounds Archaeological Site, Tombigbee NF

Map 119v - Owl Creek Mounds Archaeological Site Vicinity Map, Tombigbee NF

Map 120 - Noxubee Crest Research Natural Area, Tombigbee NF

Map 120v - Noxubee Crest Research Natural Area Vicinity Map, Tombigbee NF