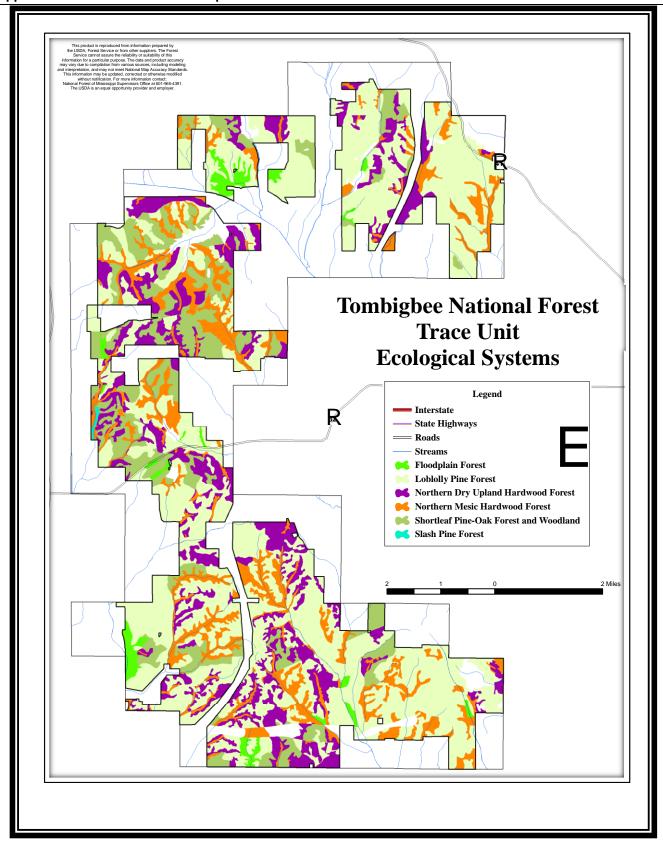

Map 113 - Tombigbee Geographic Area Ecological Systems, Trace Unit

Map 114 - Tombigbee Geographic Area Fire Use Suitability Classification, Trace Unit

Map 115 - Tombigbee Geographic Area Minerals Suitability Classification, Trace Unit