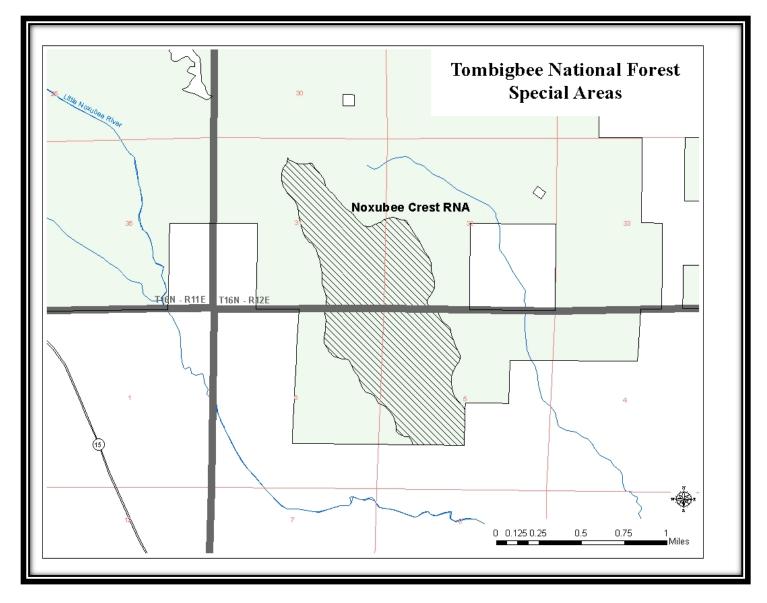

Map 119 - Owl Creek Mounds Archaeological Site, Tombigbee NF

Map 119v - Owl Creek Mounds Archaeological Site Vicinity Map, Tombigbee NF

Map 120 - Noxubee Crest Research Natural Area, Tombigbee NF

Map 120v - Noxubee Crest Research Natural Area Vicinity Map, Tombigbee NF