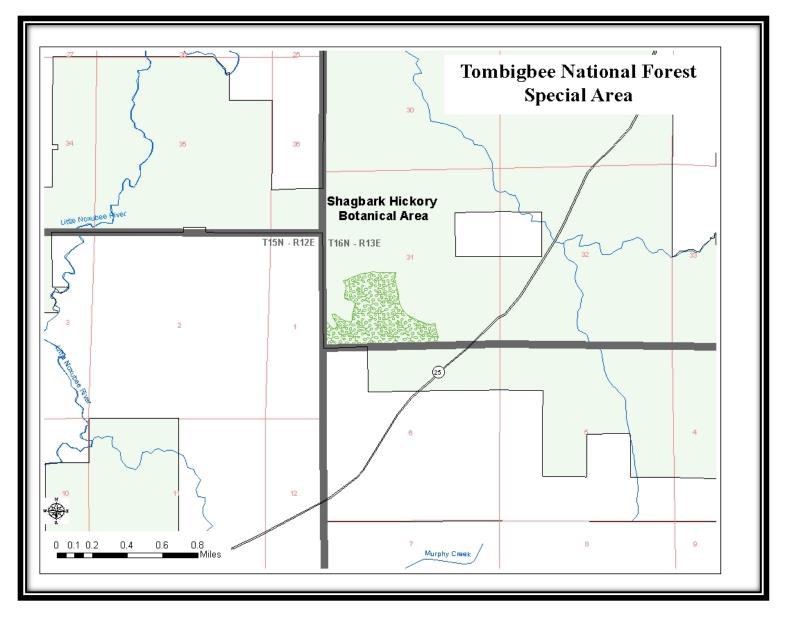

Map 121 - Chuquatonchee Bluffs Research Natural Area, Tombigbee NF

Map 121v - Chuquatonchee Bluffs Research Natural Area Vicinity Map, Tombigbee NF

Map 122 - Shagbark Hickory Botanical Area, Tombigbee NF