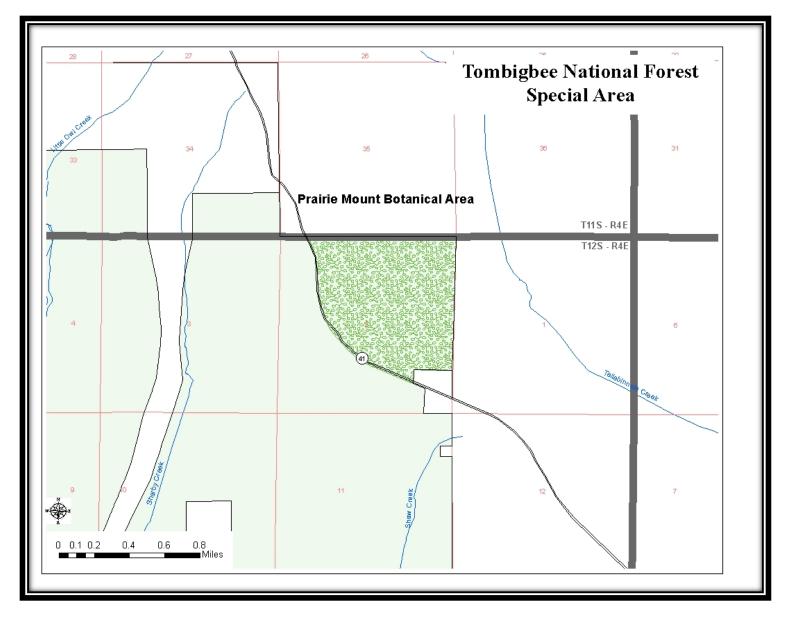

Map 124v - Prairie Mount Botanical Area Vicinity Map, Tombigbee NF

Map 125 - Bogue Cully Botanical Area, Tombigbee NF

Map 125v - Bogue Cully Botanical Area Vicinity Map, Tombigbee NF