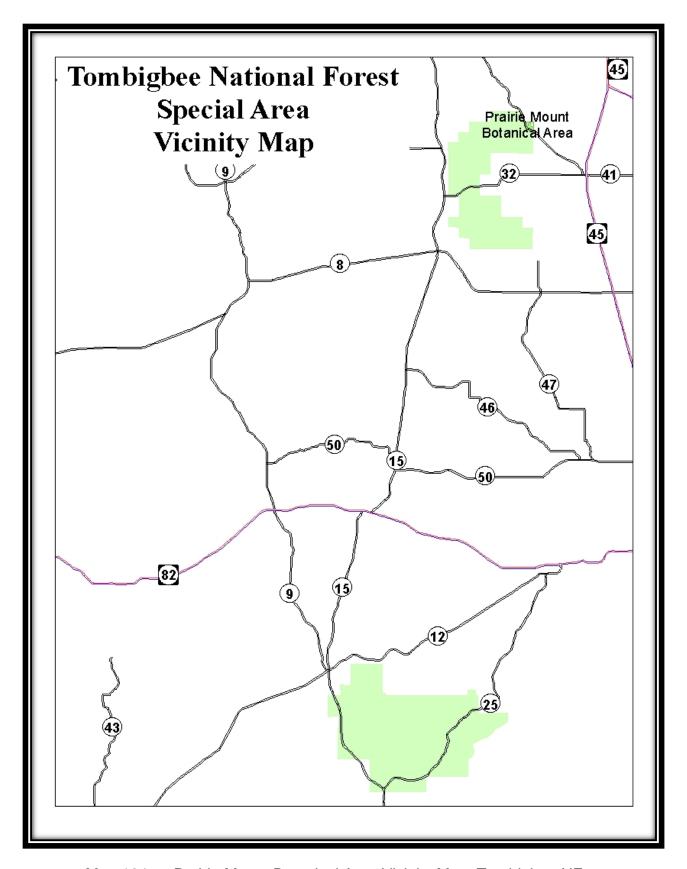

Map 124v - Prairie Mount Botanical Area Vicinity Map, Tombigbee NF

Map 125 - Bogue Cully Botanical Area, Tombigbee NF

Map 125v - Bogue Cully Botanical Area Vicinity Map, Tombigbee NF