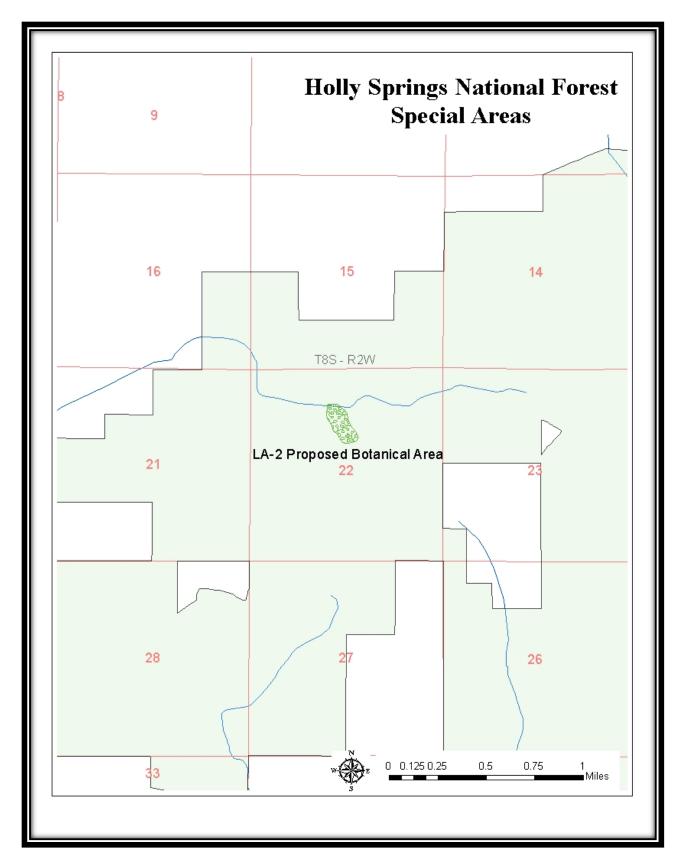

Map 87 - Tallahatchie Experimental Forest, Holly Springs NF

Map 87L - Tallahatchie Experimental Forest Legend, Holly Springs NF

Map 87v - Tallahatchie Experimental Forest Vicinity Map, Holly Springs NF

Map 88 - LA-2 Botanical Area, Holly Springs NF