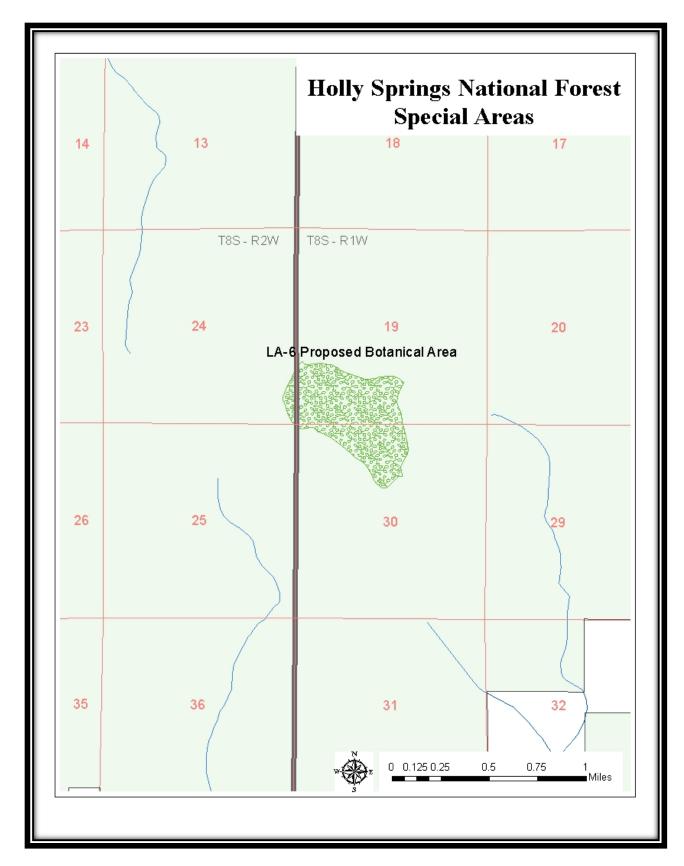

Map 88v - LA-2 Botanical Area Vicinity Map, Holly Springs NF

Map 89 - LA-6 Botanical Area, Holly Springs NF

Map 89v - LA-6 Botanical Area Vicinity Map, Holly Springs NF

Map 90 - Jamie L. Whitten Plant Materials Center, Holly Springs NF