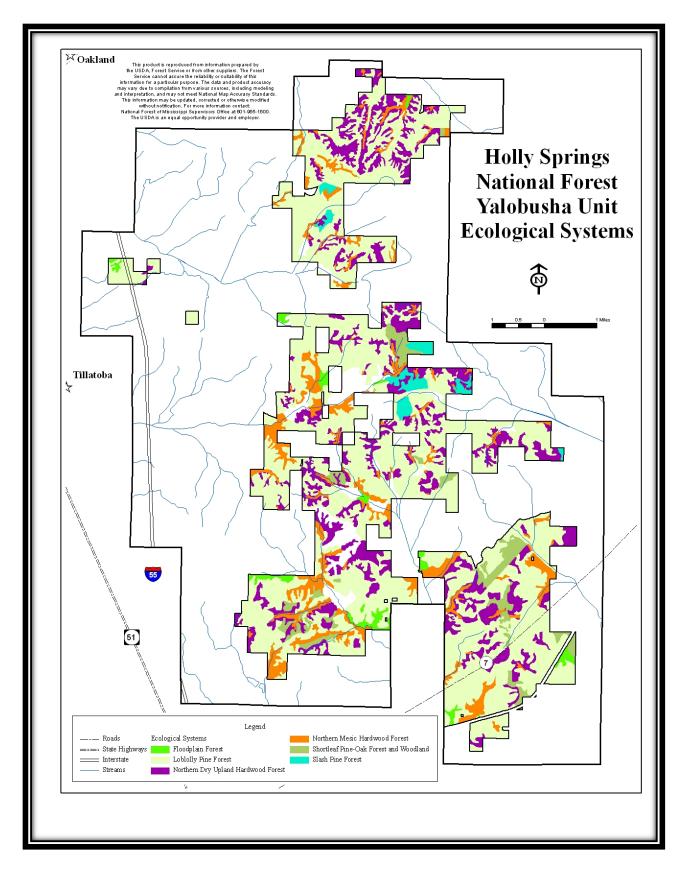

Map 81 - Holly Springs Geographic Area Ecological Systems, Yalobusha Unit

Map 82 - Holly Springs Southern Unit Fire Use Suitability Classification, Yalobusha Unit

Map 83 - Holly Springs Southern Unit Minerals Suitability Classification, Yalobusha Unit