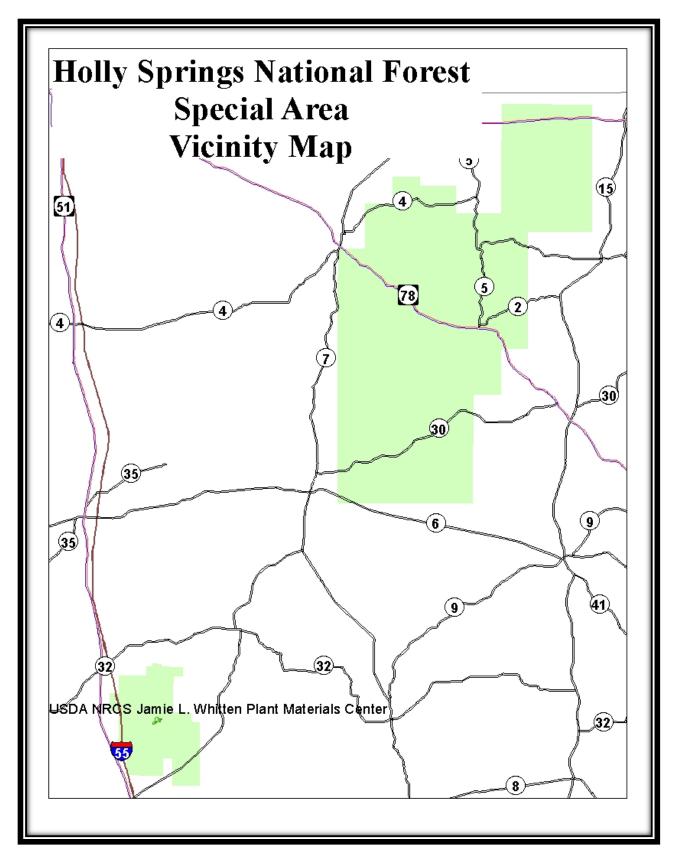

Map 88v - LA-2 Botanical Area Vicinity Map, Holly Springs NF

Map 89 - LA-6 Botanical Area, Holly Springs NF

Map 89v - LA-6 Botanical Area Vicinity Map, Holly Springs NF

Map 90 - Jamie L. Whitten Plant Materials Center, Holly Springs NF

Map 90v - Jamie L. Whitten Plant Materials Center Vicinity Map, Holly Springs NF