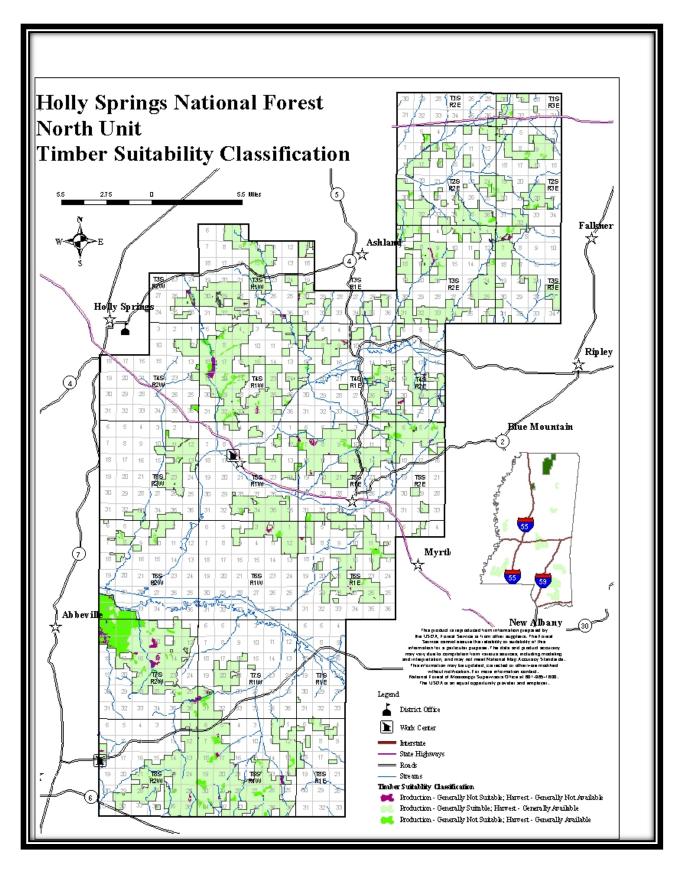

Map 78 - Holly Springs Recreation Suitability Classification, Holly Springs Unit

Map 79 - Holly Springs Special Uses Suitability Classification, Holly Springs Unit

Map 80 - Holly Springs Timber Suitability Classification, Holly Springs Unit