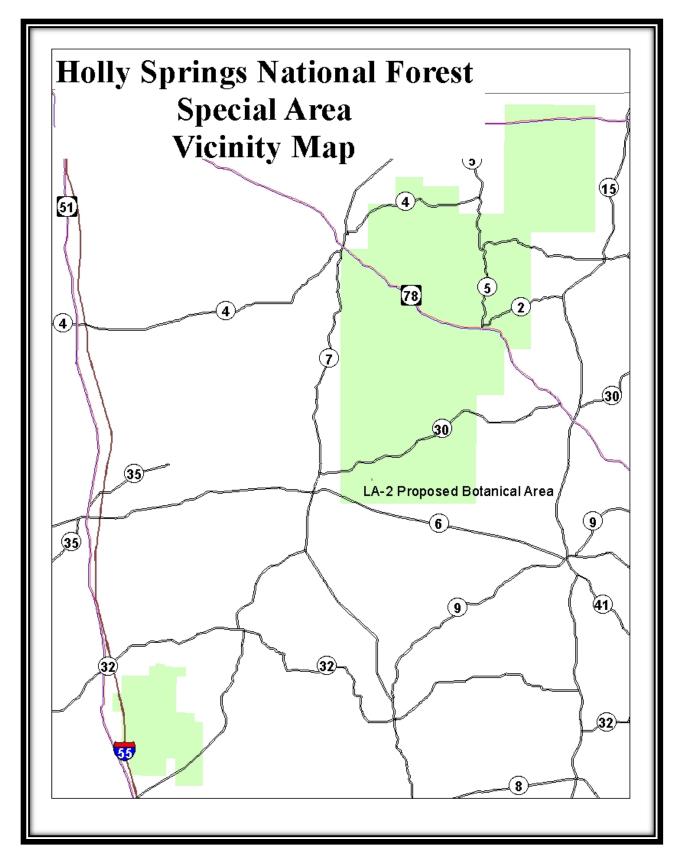

Map 88v - LA-2 Botanical Area Vicinity Map, Holly Springs NF

Map 89 - LA-6 Botanical Area, Holly Springs NF

Map 89v - LA-6 Botanical Area Vicinity Map, Holly Springs NF

Map 90 - Jamie L. Whitten Plant Materials Center, Holly Springs NF