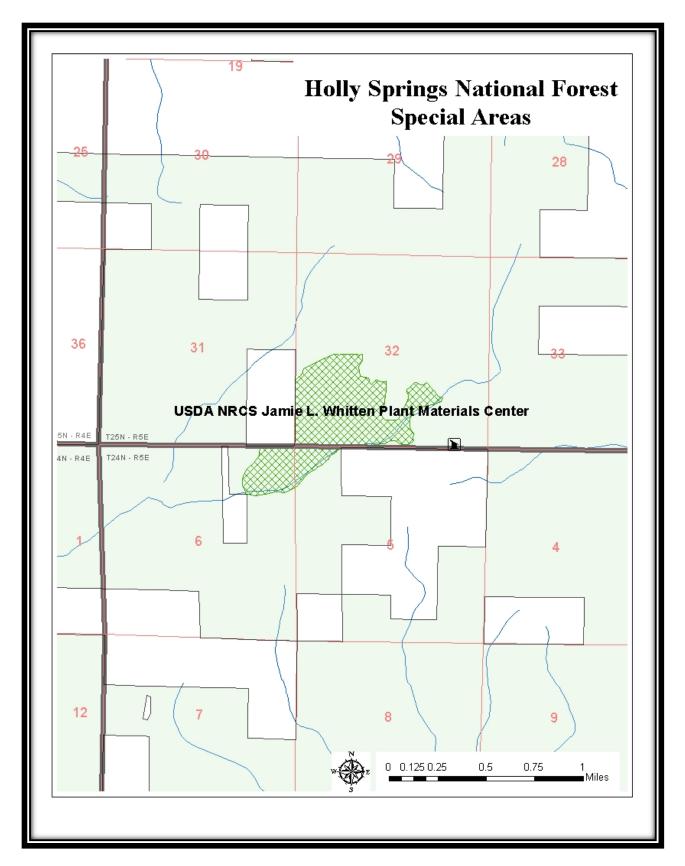

Map 88v - LA-2 Botanical Area Vicinity Map, Holly Springs NF

Map 89 - LA-6 Botanical Area, Holly Springs NF

Map 89v - LA-6 Botanical Area Vicinity Map, Holly Springs NF

Map 90 - Jamie L. Whitten Plant Materials Center, Holly Springs NF