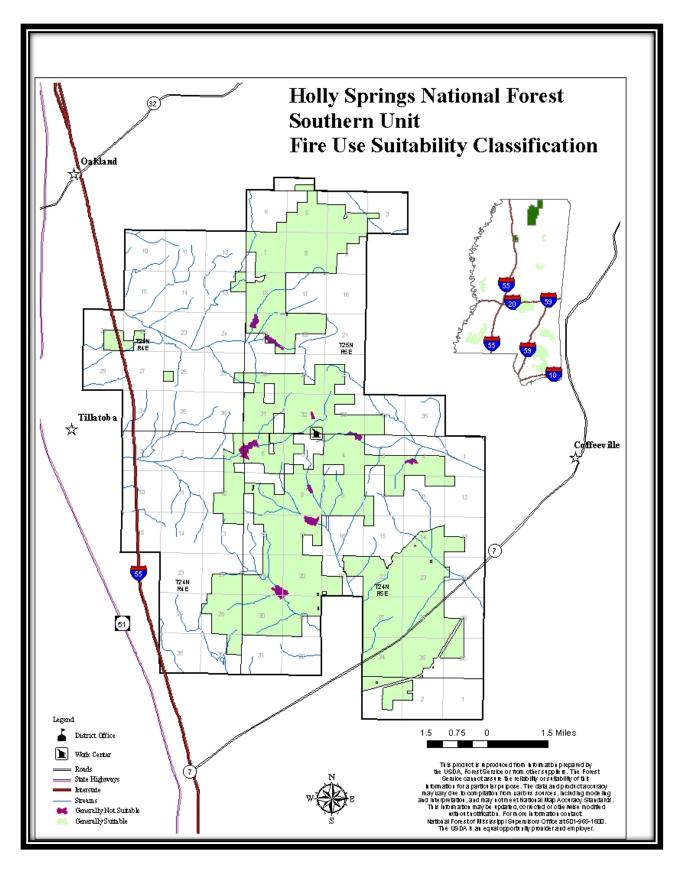

Map 81 - Holly Springs Geographic Area Ecological Systems, Yalobusha Unit

Map 82 - Holly Springs Southern Unit Fire Use Suitability Classification, Yalobusha Unit

Map 83 - Holly Springs Southern Unit Minerals Suitability Classification, Yalobusha Unit