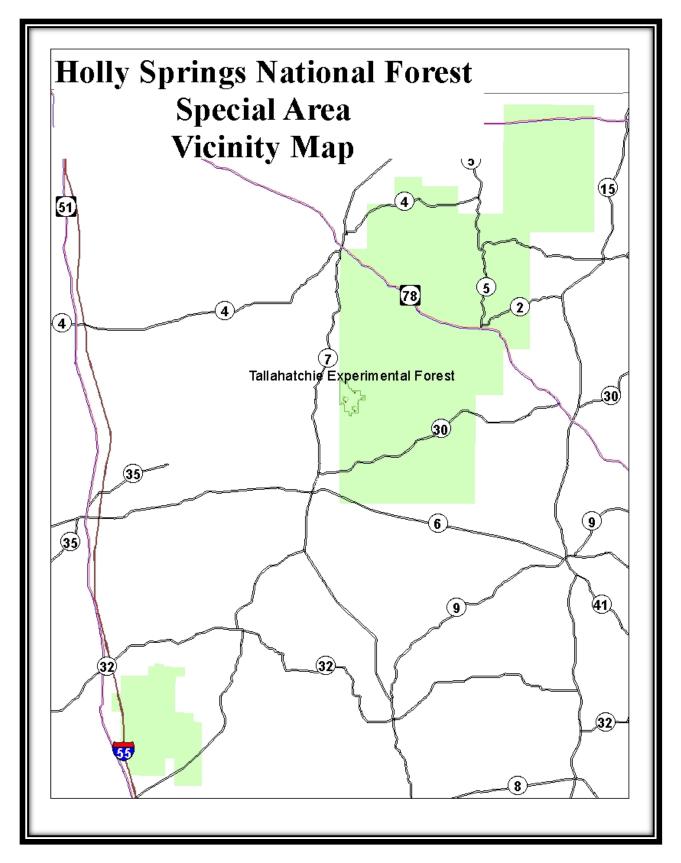

Map 87 - Tallahatchie Experimental Forest, Holly Springs NF

Map 87L - Tallahatchie Experimental Forest Legend, Holly Springs NF

Map 87v - Tallahatchie Experimental Forest Vicinity Map, Holly Springs NF

Map 88 - LA-2 Botanical Area, Holly Springs NF