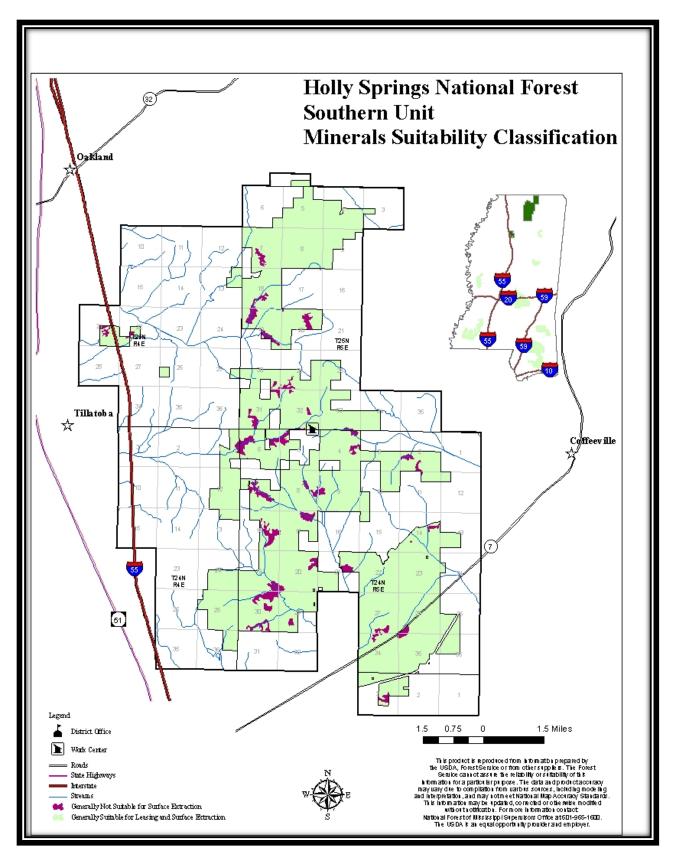

Map 81 - Holly Springs Geographic Area Ecological Systems, Yalobusha Unit

Map 82 - Holly Springs Southern Unit Fire Use Suitability Classification, Yalobusha Unit

Map 83 - Holly Springs Southern Unit Minerals Suitability Classification, Yalobusha Unit