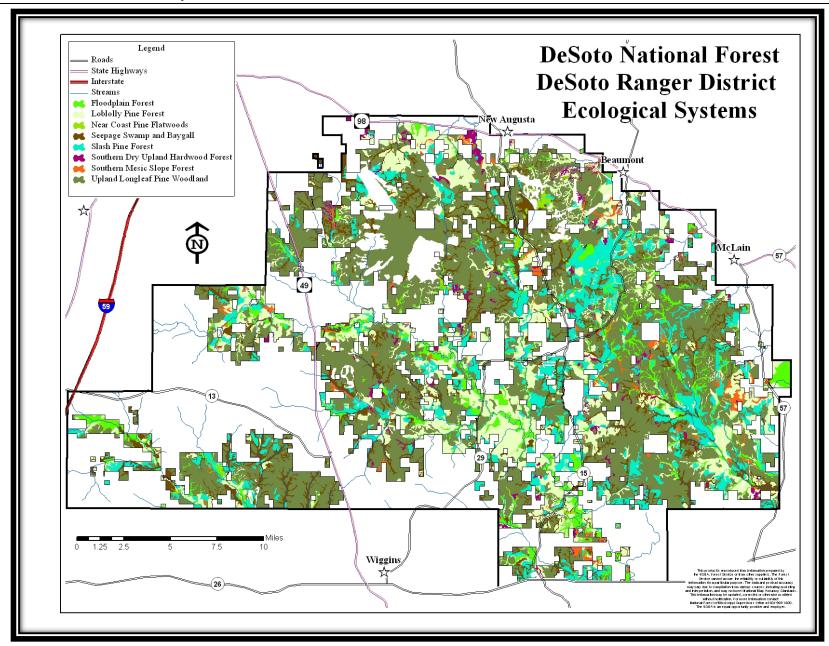

Map 32 - De Soto Geographic Area Black Creek RCW Habitat Management Area

Map 33 – De Soto Geographic Area Ecological Systems, North

Map 34 – De Soto Geographic Area Fire Use Suitability Classification, North