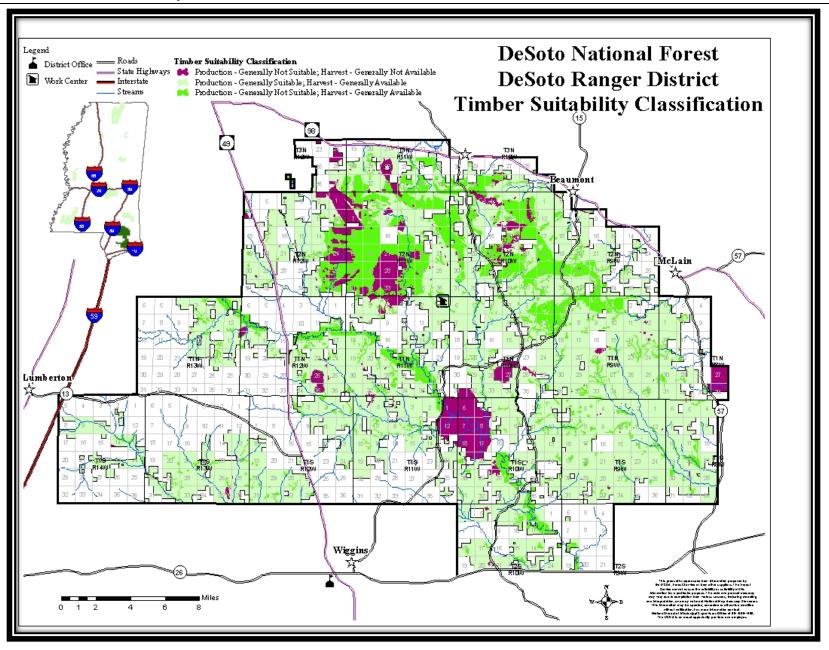

Map 38 - De Soto Geographic Area Timber Suitability Classification, North

Map 39 - De Soto Geographic Area Biloxi RCW Habitat Management Area

Map 40 - De Soto Geographic Area Ecological Systems, South

Map 41 - De Soto Geographic Area Fire Use Suitability Classification, South