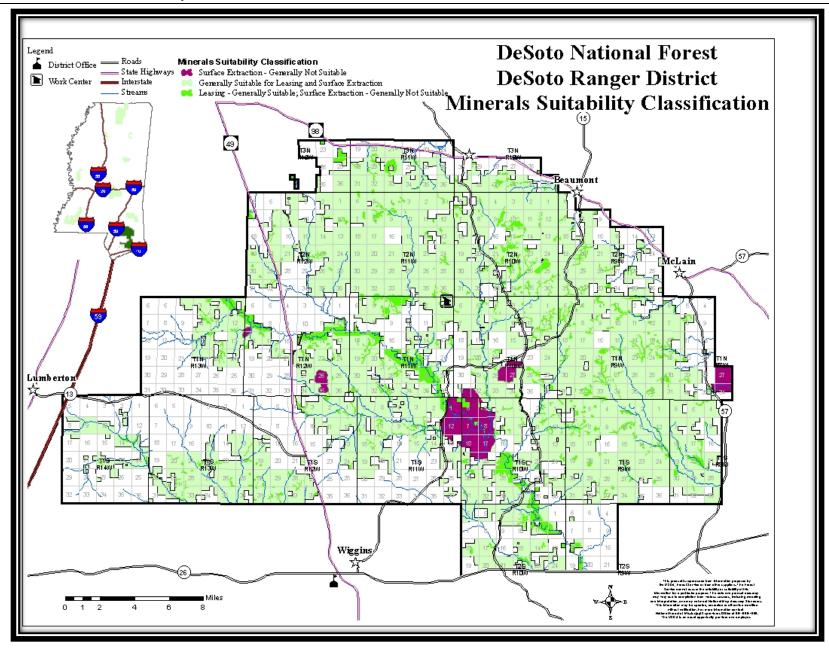

Map 35 – De Soto Geographic Area Minerals Suitability Classification, North

Map 36 - De Soto Geographic Area Recreation Suitability Classification, North

Map 37 – De Soto Geographic Area Special Uses Suitability Classification, North