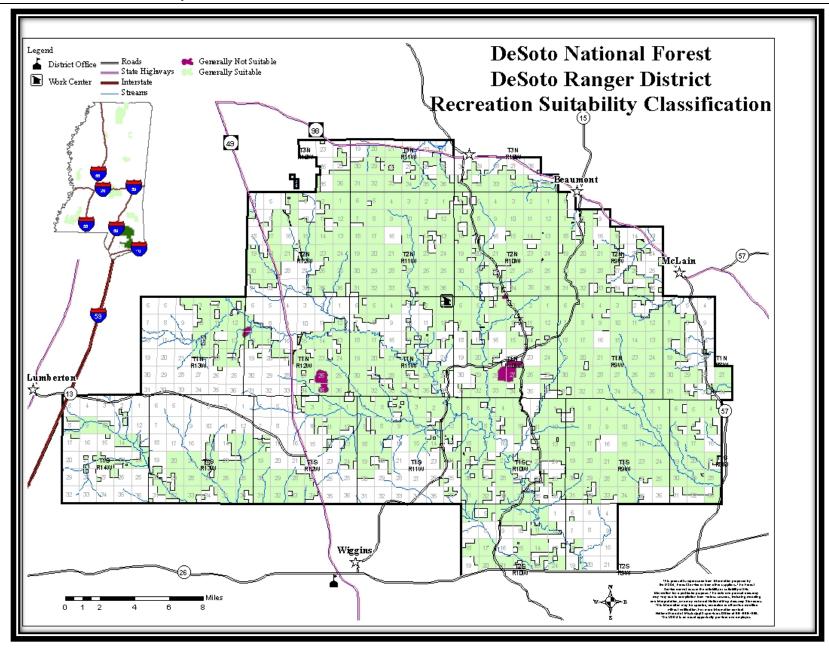

Map 38 - De Soto Geographic Area Timber Suitability Classification, North

Map 39 - De Soto Geographic Area Biloxi RCW Habitat Management Area

Map 40 - De Soto Geographic Area Ecological Systems, South

Map 41 - De Soto Geographic Area Fire Use Suitability Classification, South