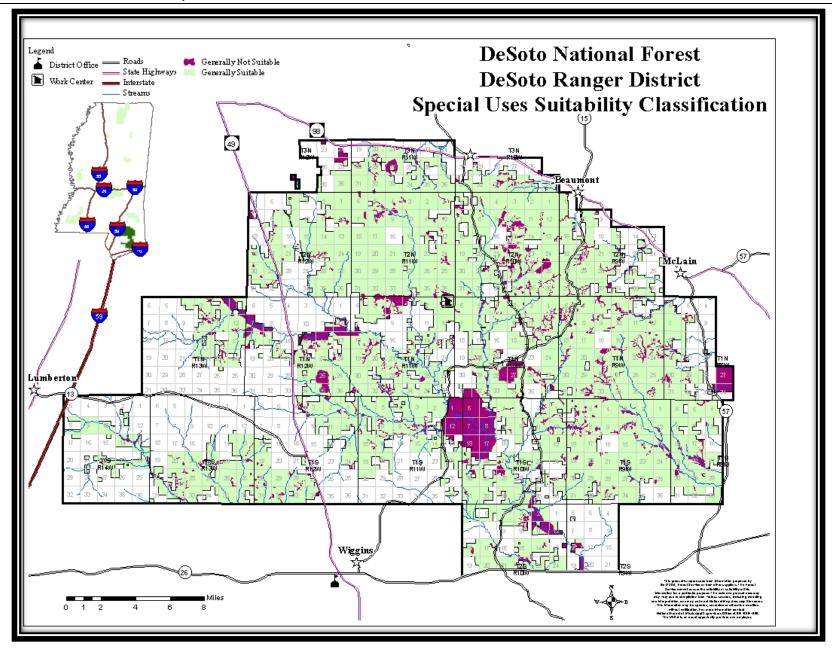

Map 35 – De Soto Geographic Area Minerals Suitability Classification, North

Map 36 - De Soto Geographic Area Recreation Suitability Classification, North

Map 37 – De Soto Geographic Area Special Uses Suitability Classification, North