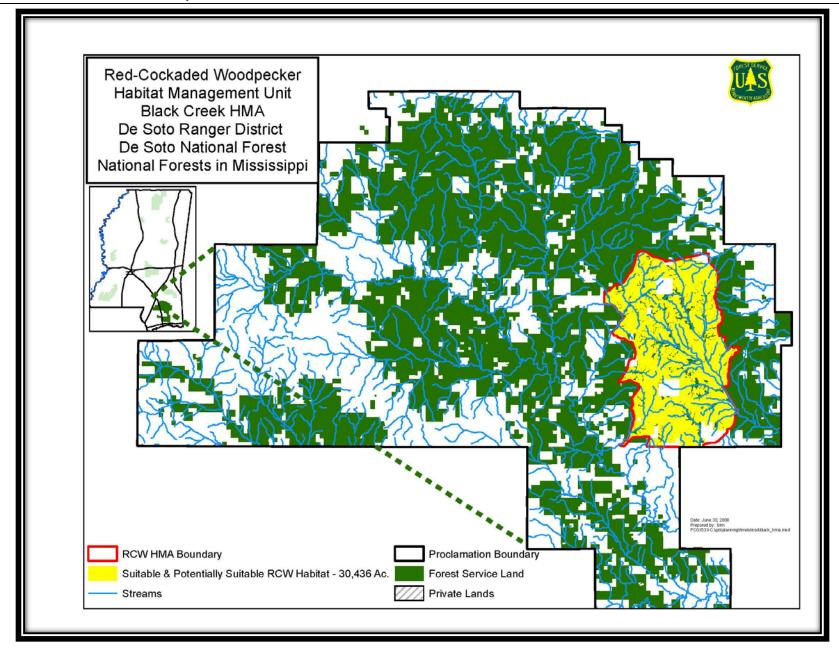

Map 32 - De Soto Geographic Area Black Creek RCW Habitat Management Area

Map 33 – De Soto Geographic Area Ecological Systems, North

Map 34 – De Soto Geographic Area Fire Use Suitability Classification, North