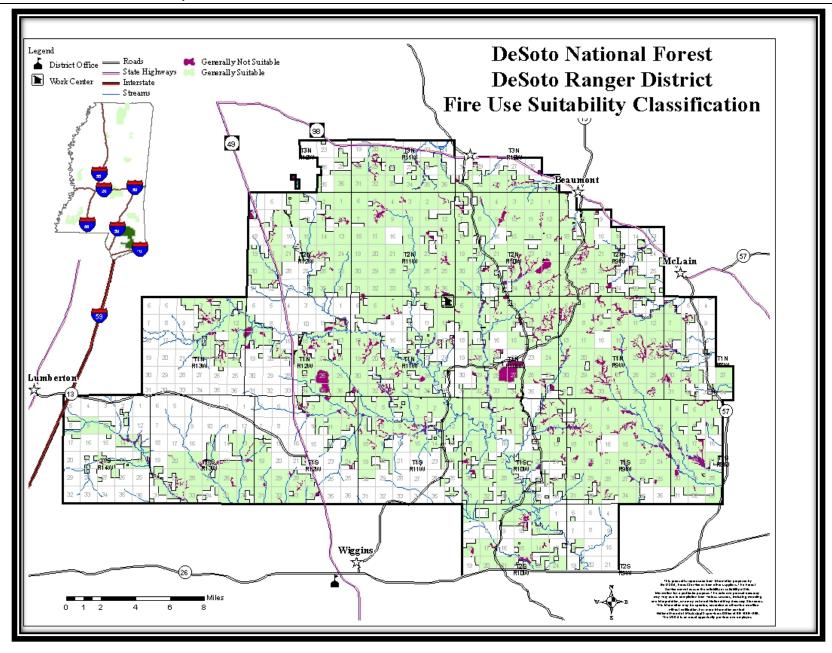

Map 32 - De Soto Geographic Area Black Creek RCW Habitat Management Area

Map 33 – De Soto Geographic Area Ecological Systems, North

Map 34 – De Soto Geographic Area Fire Use Suitability Classification, North