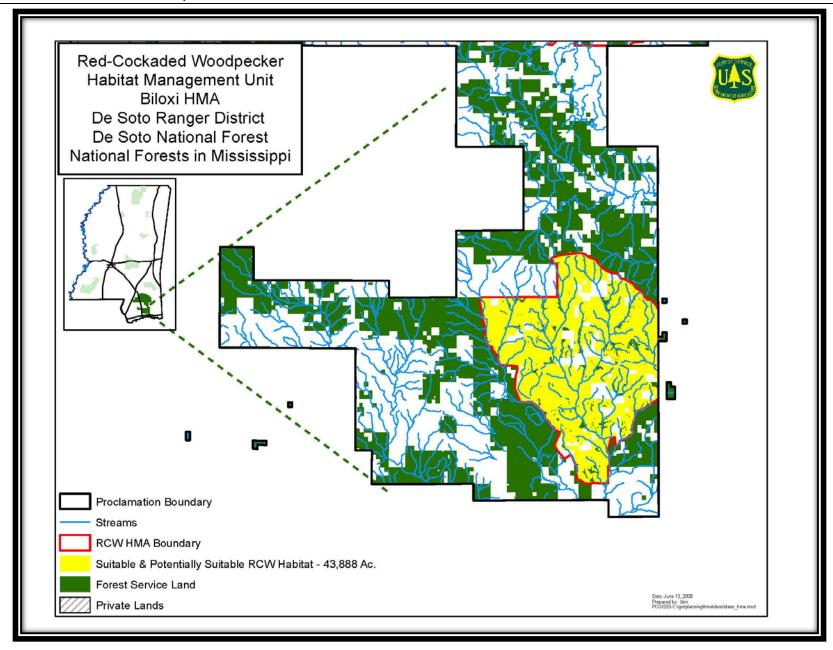

Map 38 - De Soto Geographic Area Timber Suitability Classification, North

Map 39 - De Soto Geographic Area Biloxi RCW Habitat Management Area

Map 40 - De Soto Geographic Area Ecological Systems, South

Map 41 - De Soto Geographic Area Fire Use Suitability Classification, South