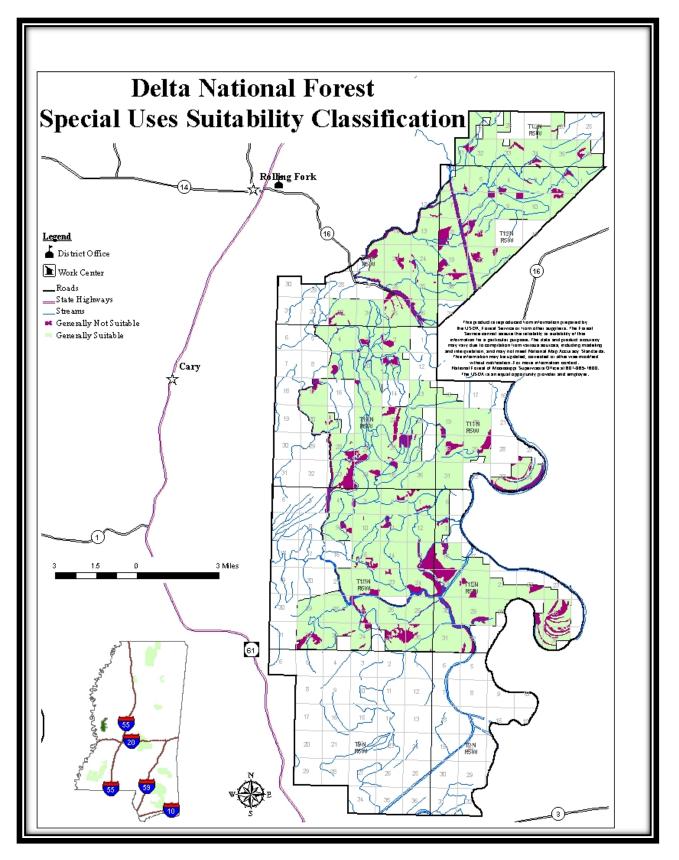

Map 25 – Delta Geographic Area Special Uses Suitability Classification

Map 26 – Delta Geographic Area Timber Suitability Classification

Map 27 - Dowling Bayou Archaeological Site, Delta NF

Map 27v - Dowling Bayou Archaeological Site Vicinity Map, Delta NF