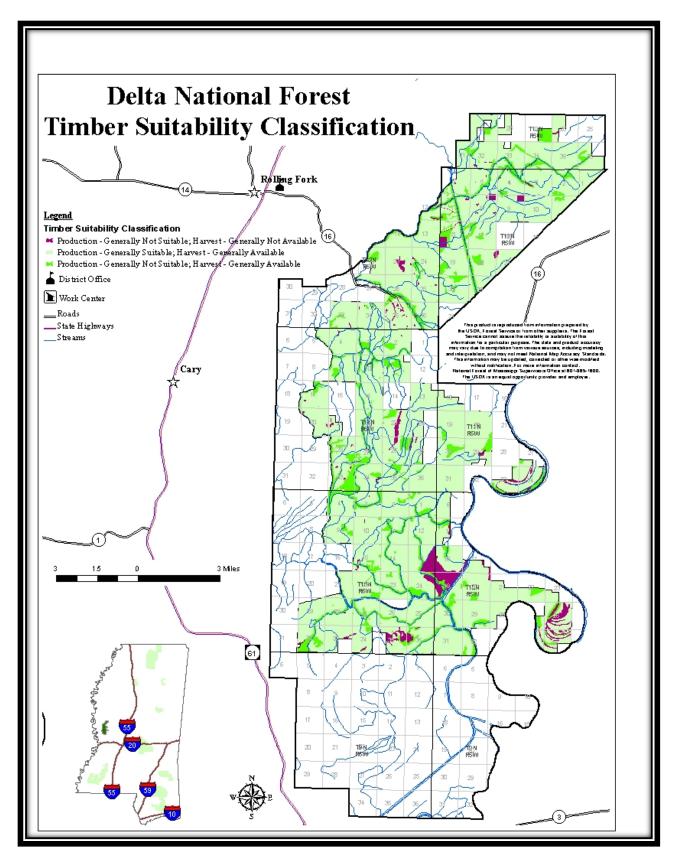

Map 25 – Delta Geographic Area Special Uses Suitability Classification

Map 26 – Delta Geographic Area Timber Suitability Classification

Map 27 - Dowling Bayou Archaeological Site, Delta NF

Map 27v - Dowling Bayou Archaeological Site Vicinity Map, Delta NF