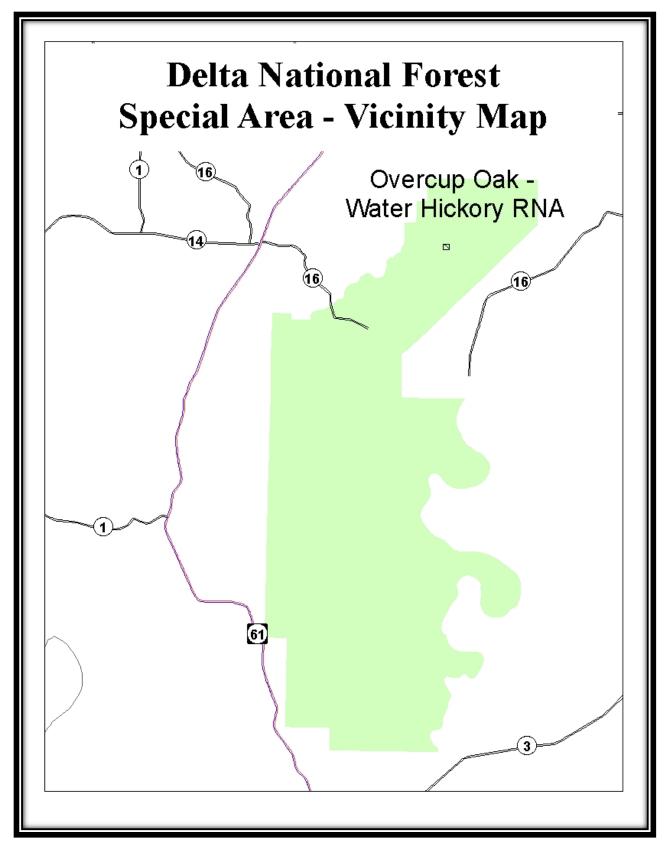

Map 28 - Red Gum Research Natural Area, Delta NF

Map 28v - Red Gum Research Natural Area Vicinity Map, Delta NF

Map 29 - Overcup Oak - Water Hickory Research Natural Area, Delta NF

Map 29v - Overcup Oak - Water Hickory Research Natural Area Vicinity Map, Delta NF