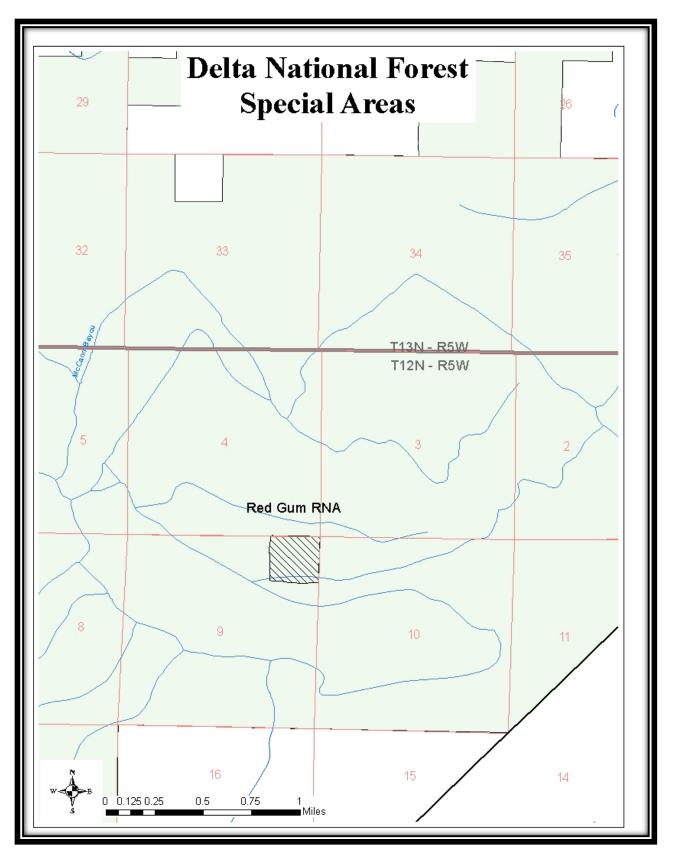

Map 28 - Red Gum Research Natural Area, Delta NF

Map 28v - Red Gum Research Natural Area Vicinity Map, Delta NF

Map 29 - Overcup Oak - Water Hickory Research Natural Area, Delta NF

Map 29v - Overcup Oak - Water Hickory Research Natural Area Vicinity Map, Delta NF