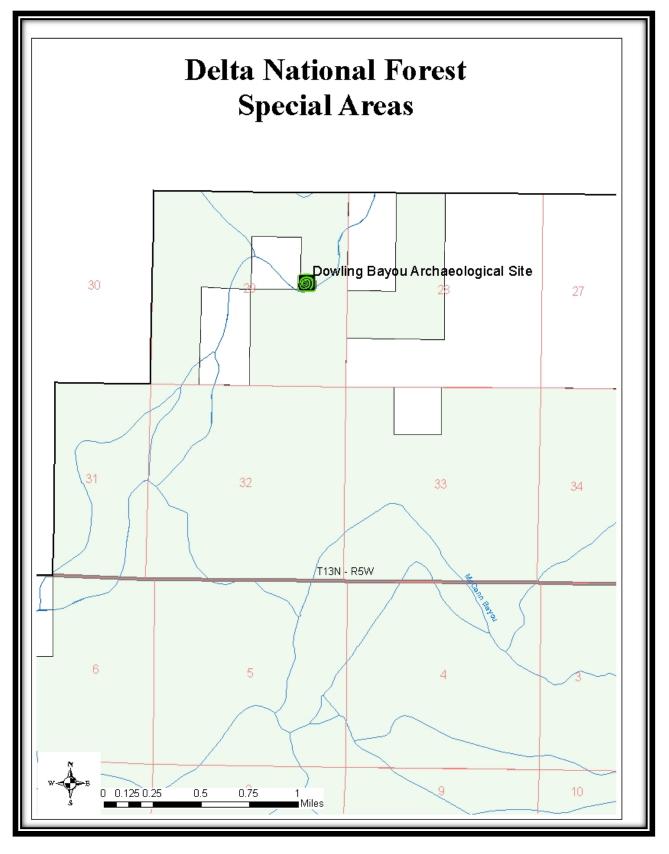

Map 25 – Delta Geographic Area Special Uses Suitability Classification

Map 26 – Delta Geographic Area Timber Suitability Classification

Map 27 - Dowling Bayou Archaeological Site, Delta NF

Map 27v - Dowling Bayou Archaeological Site Vicinity Map, Delta NF