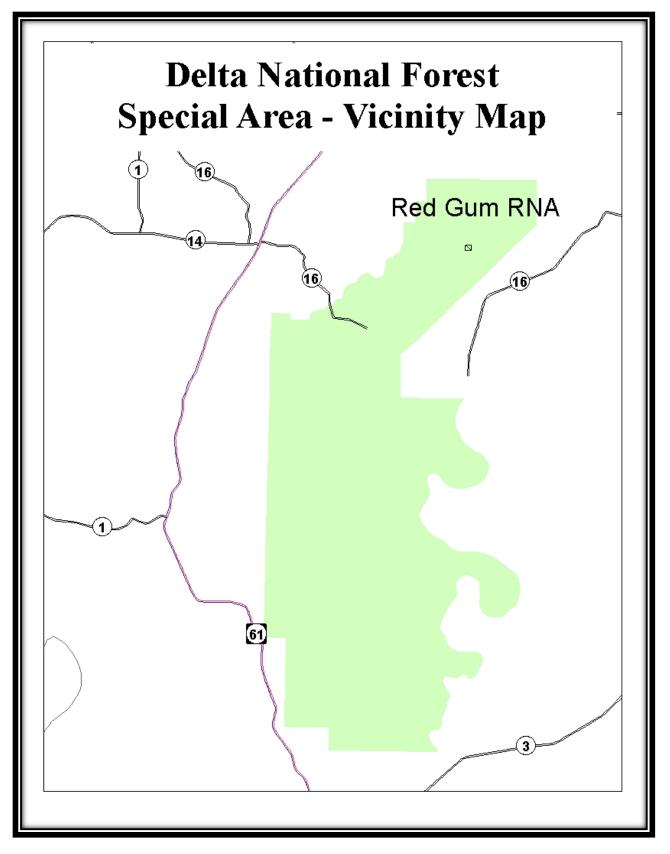

Map 28 - Red Gum Research Natural Area, Delta NF

Map 28v - Red Gum Research Natural Area Vicinity Map, Delta NF

Map 29 - Overcup Oak - Water Hickory Research Natural Area, Delta NF

Map 29v - Overcup Oak - Water Hickory Research Natural Area Vicinity Map, Delta NF