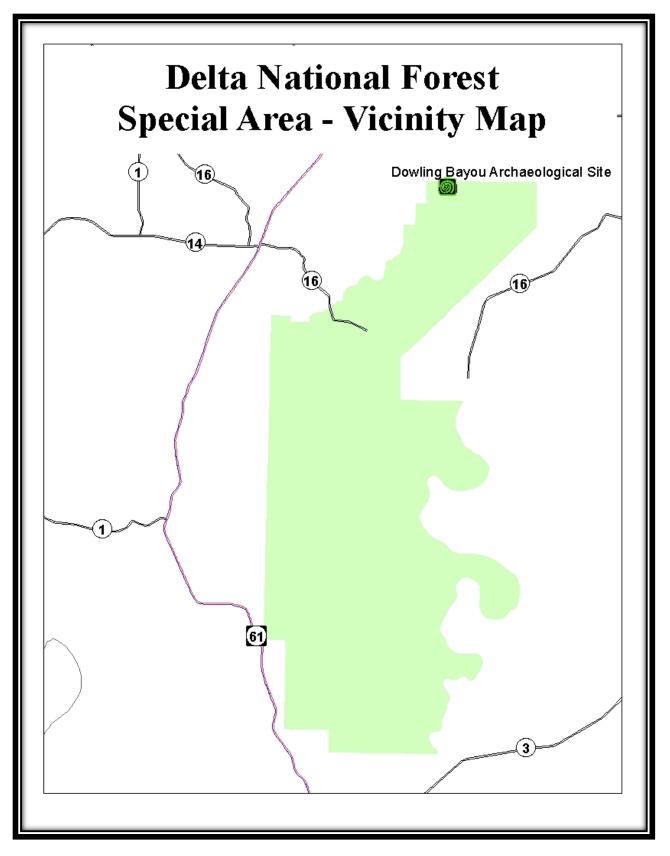

Map 25 – Delta Geographic Area Special Uses Suitability Classification

Map 26 – Delta Geographic Area Timber Suitability Classification

Map 27 - Dowling Bayou Archaeological Site, Delta NF

Map 27v - Dowling Bayou Archaeological Site Vicinity Map, Delta NF