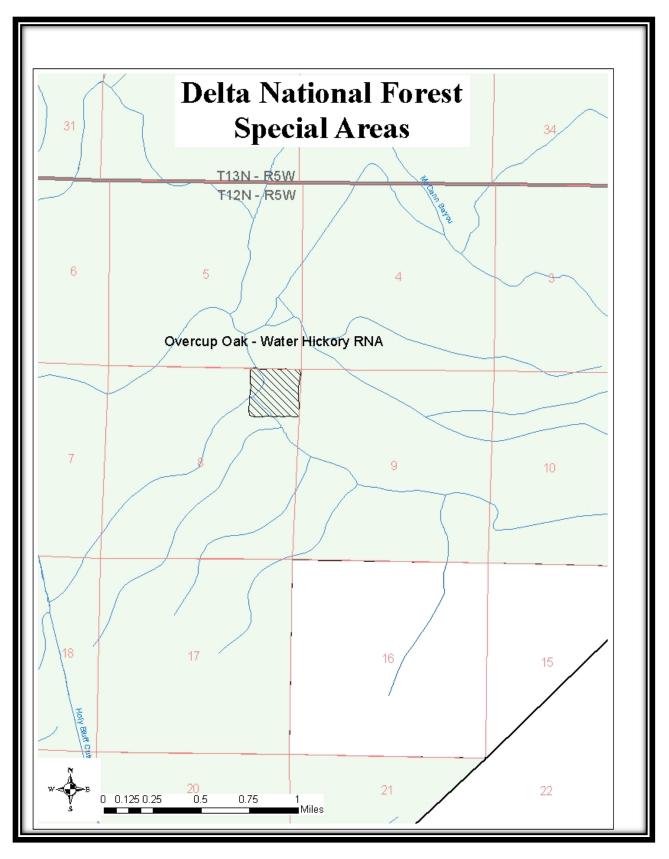

Map 28 - Red Gum Research Natural Area, Delta NF

Map 28v - Red Gum Research Natural Area Vicinity Map, Delta NF

Map 29 - Overcup Oak - Water Hickory Research Natural Area, Delta NF

Map 29v - Overcup Oak - Water Hickory Research Natural Area Vicinity Map, Delta NF