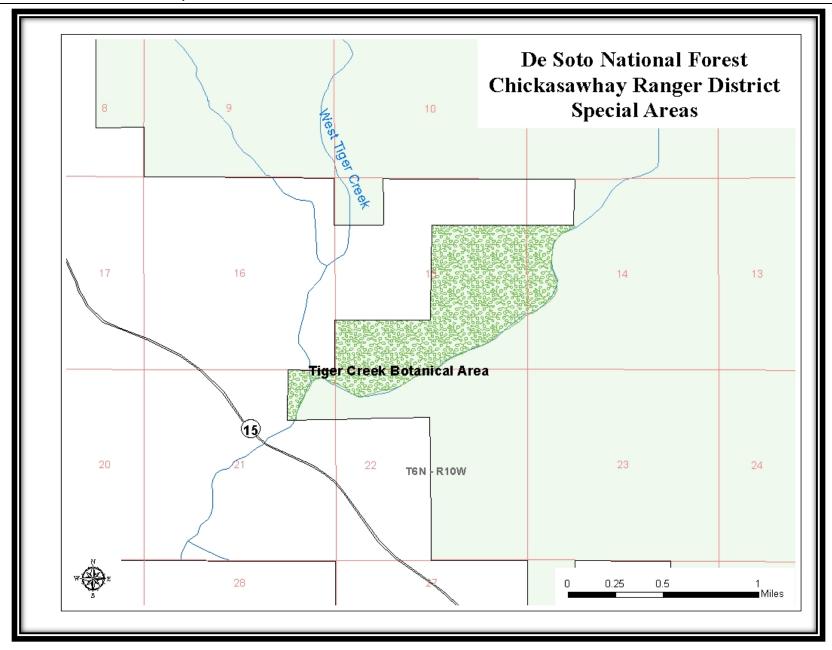

Map 18 - Unmanaged Forty Scenic Area, Chickasawhay RD, De Soto NF

Map 18v - Unmanaged Forty Scenic Area Vicinity Map, Chickasawhay RD, De Soto NF

Map 19 - Tiger Creek Botanical Area, Chickasawhay RD, De Soto NF