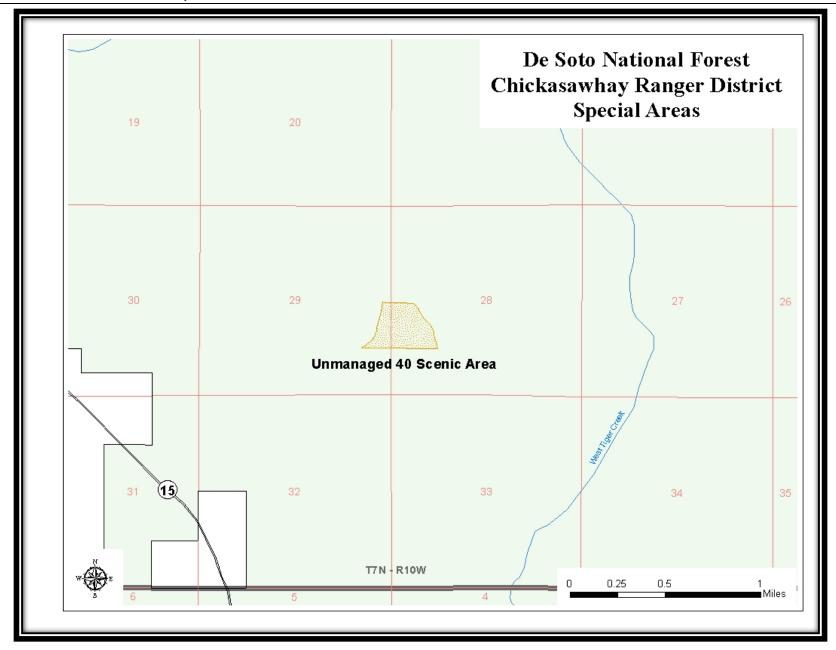

Map 18 - Unmanaged Forty Scenic Area, Chickasawhay RD, De Soto NF

Map 18v - Unmanaged Forty Scenic Area Vicinity Map, Chickasawhay RD, De Soto NF

Map 19 - Tiger Creek Botanical Area, Chickasawhay RD, De Soto NF