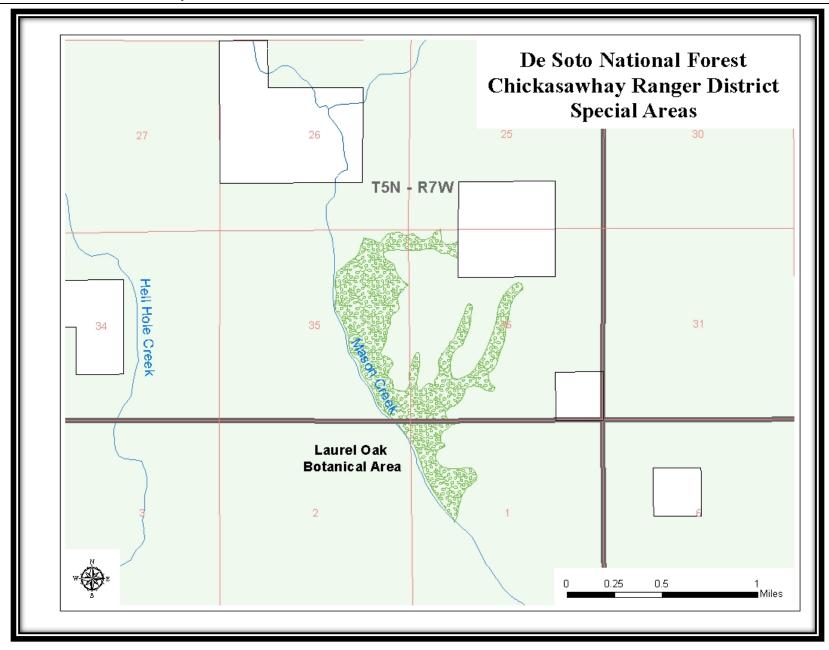

Map 19v - Tiger Creek Botanical Area Vicinity Map, Chickasawhay RD, De Soto NF

Map 20 - Laurel Oak Botanical Area, Chickasawhay RD, De Soto NF

Map 20v - Laurel Oak Botanical Area Vicinity Map, Chickasawhay RD, De Soto NF