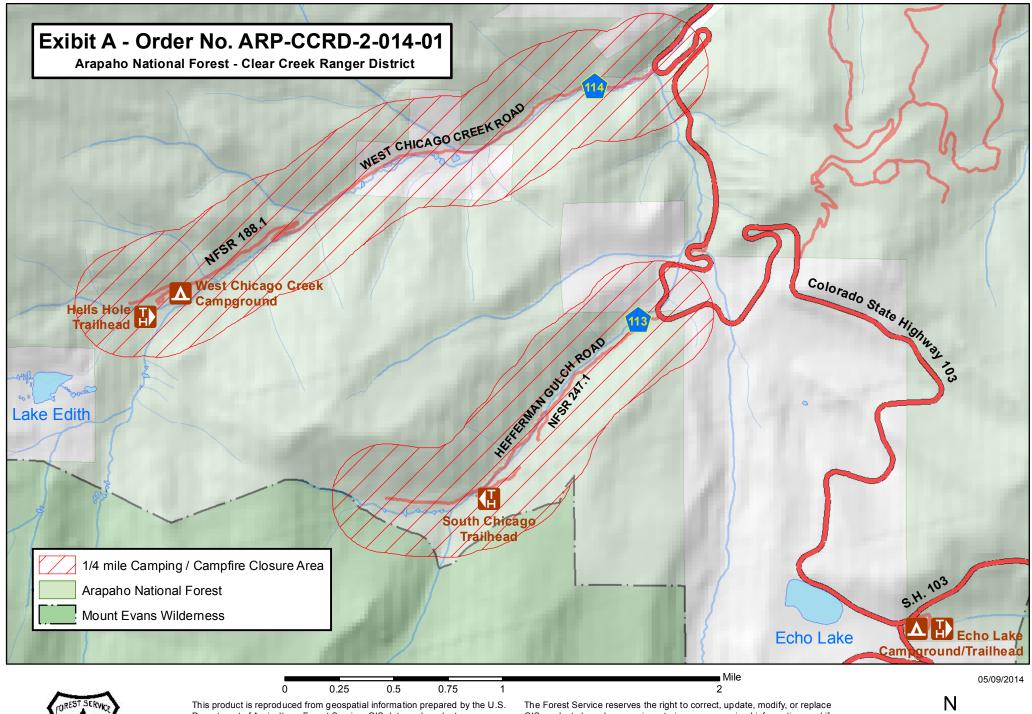

This product is reproduced from geospatial information prepared by the U.S. Department of Agriculture, Forest Service. GIS data and product accuracy may vary. They may be developed from sources of differing accuracy, accurate only at certain scales, based on modeling or interpretation, incomplete while being created or revised, etc. Using GIS products for purposes other than those for which they were created may yield inaccurate or misleading results.

The Forest Service reserves the right to correct, update, modify, or replace GIS products based on new inventories, new or revised information, and if necessary in conjunction with other federal, state or local public agencies or the public in general as required by policy or regulation.

For more information, contact: Arapaho/Roosevelt National Forest Supervisors Office: 970-295-6600.