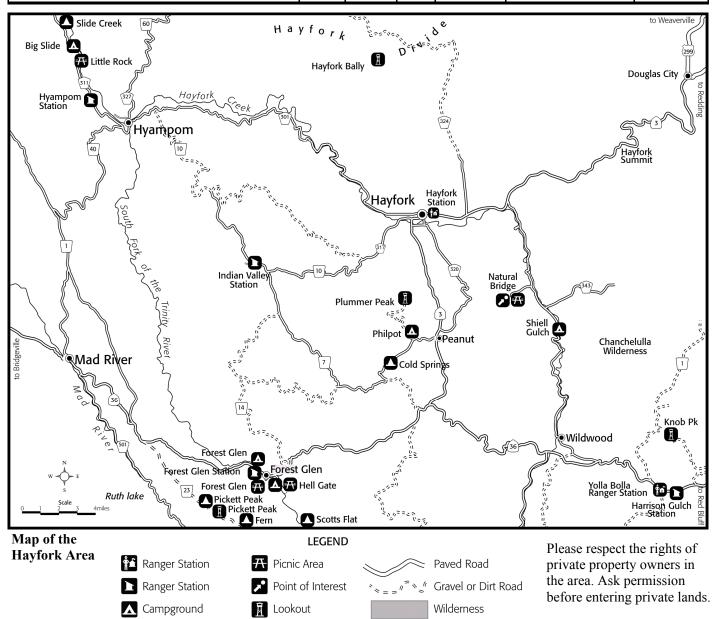

## **Developed Campgrounds**

| Site                                                                                | Water | Toilets | Fees | # Tent<br>Sites | # RV<br>Sites | Trailer<br>Size | Open        |
|-------------------------------------------------------------------------------------|-------|---------|------|-----------------|---------------|-----------------|-------------|
| Big Slide                                                                           | No    | Vault   | Free | 1               | 7             | 16′             | 5/26 - 11/1 |
| Swimming, fishing, hiking, 14 day stay limit                                        |       |         |      |                 |               |                 |             |
| Forest Glen                                                                         | No    | Vault   | \$12 | 7               | 8             | 16′             | 5/26 - 11/1 |
| Swimming, fishing, hiking, 14 day stay limit                                        |       |         |      |                 |               |                 |             |
| Hell Gate                                                                           | Yes   | Vault   | \$6  | 12              | 3             | 16′             | 5/26 - 11/1 |
| Swimming, fishing, hiking, bird watching, 14 day stay limit                         |       |         |      |                 |               |                 |             |
| Philpot                                                                             | No    | Vault   | Free | 13              | 0             | -               | 5/26 - 11/1 |
| Hiking (Philpot Trail)                                                              |       |         |      |                 |               |                 |             |
| Scotts Flat                                                                         | No    | Vault   | Free | 3               | 4             | All<br>Sizes    | 5/26 - 11/1 |
| Swimming, fishing, hiking (South Fork National Recreation Trail), 14 day stay limit |       |         |      |                 |               |                 |             |
| Shiell Gulch                                                                        | No    | Vault   | Free | 5               | 0             | -               | 5/26 - 11/1 |
| Fishing, 14 day stay limit                                                          |       |         |      |                 |               |                 |             |

## **Dispersed Camping**

| Site              | Water | Toilets | Fees | # Tent<br>Sites | Open        |
|-------------------|-------|---------|------|-----------------|-------------|
| Cold Springs Camp | No    | Vault   | Free | 2               | 5/26 - 11/1 |
| Fern Camp         | No    | Vault   | Free | 2               | 5/26 - 11/1 |
| Picket Peak Camp  | No    | Vault   | Free | 2               | 5/26 - 11/1 |
| Slide Creek       | No    | Vault   | Free | 4               | All Year    |

## **Picnic Areas**

| Site                                                                 | Water | Toilets | Fees | # Parking<br>Spaces | # Picnic Sites        | Open        |
|----------------------------------------------------------------------|-------|---------|------|---------------------|-----------------------|-------------|
| Forest Glen Swimming, Fishing, Day Use Only                          | No    | Vault   | Free | 5                   | 2                     | 5/26 - 11/1 |
| Hell Gate Day Use Area<br>Swimming, Day Use Only                     | Yes   | Vault   | Free | 12                  | 3 (1 is a group site) | 5/26 - 11/1 |
| Little Rock<br>Swimming, Day Use Only                                | No    | Vault   | Free | 10                  | 6                     | 5/26 - 11/1 |
| Natural Bridge Hiking, Interpretive Site (historical and geological) | No    | Vault   | Free | Limited             | 2                     | 5/26 - 11/1 |