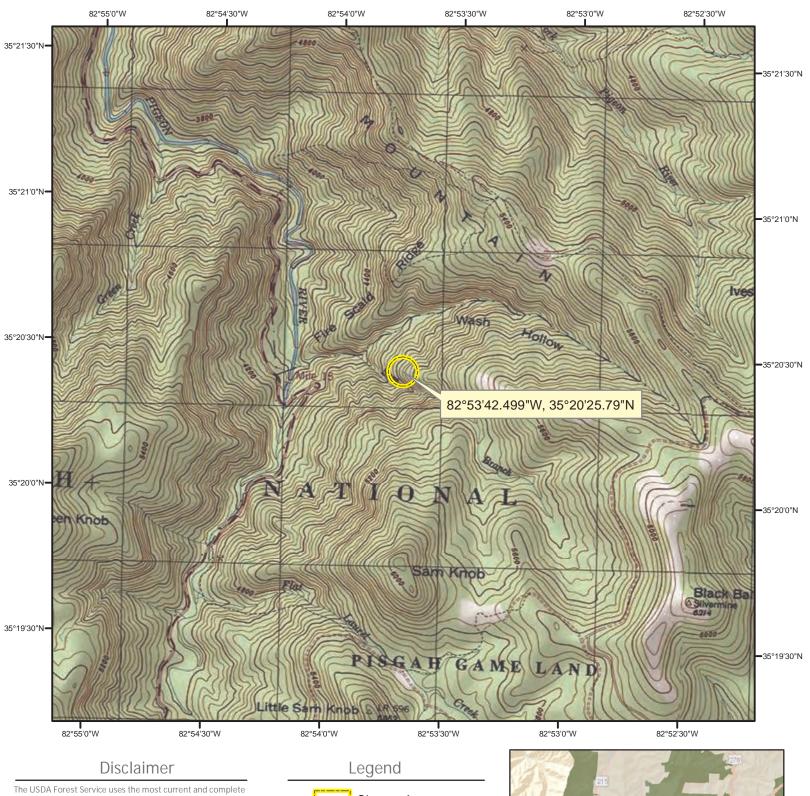

## USDA Victory Wall Area Closure - Order Number: 08-11-37-21-121

## Pisgah National Forest - Pisgah Ranger District - Transylvania County

Ine USDA Forest service uses the most current and complete data available. GIS data and product accuracy may vary. Using GIS products for purposes other than those for which they were intended may yield inaccurate or misleading results. The USDA Forest Service reserves the right to correct, update, modify, or replace GIS products without notification. This map is not a legal land line or ownership document. Public lands are subject to change and leasing, and may have access restrictions; check with local offices. Obtain permission before entering private land.

## Closure Area

\*Through hiking on designated trails is permitted.

Cliff and Rock Face Areas. 36 C.F.R. § 261.53(b).

It is prohibited to be on the face of the following cliffs and rocks between January 15 through August 15, 2022