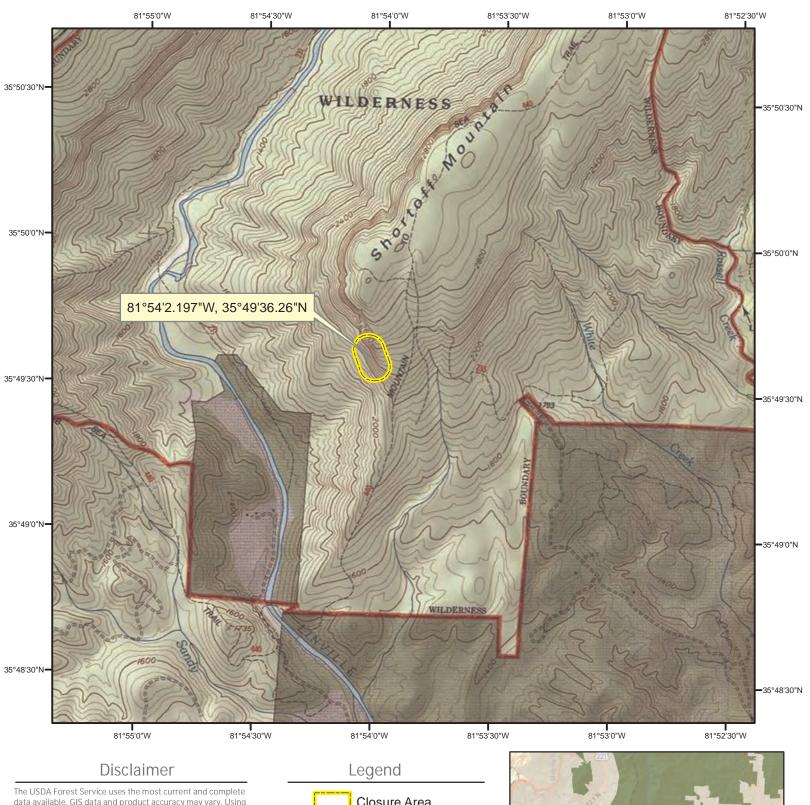

## Shortoff Mountain South Area Closure Order Number: 08-11-37-21-121

Pisgah National Forest - Grandfather Ranger District - Burke County

data available. GIS data and product accuracy may vary. Using GIS products for purposes other than those for which they were intended may yield inaccurate or misleading results. The USDA Forest Service reserves the right to correct, update, modify, or replace GIS products without notification. This map is not a legal land line or ownership document. Public lands are subject to change and leasing, and may have access restrictions; check with local offices. Obtain permission before entering private land.

## Closure Area

\*Through hiking on designated trails is permitted.

Cliff and Rock Face Areas.

It is prohibited to be on the face of the following cliffs and rocks between January 15 through August 15, 2022