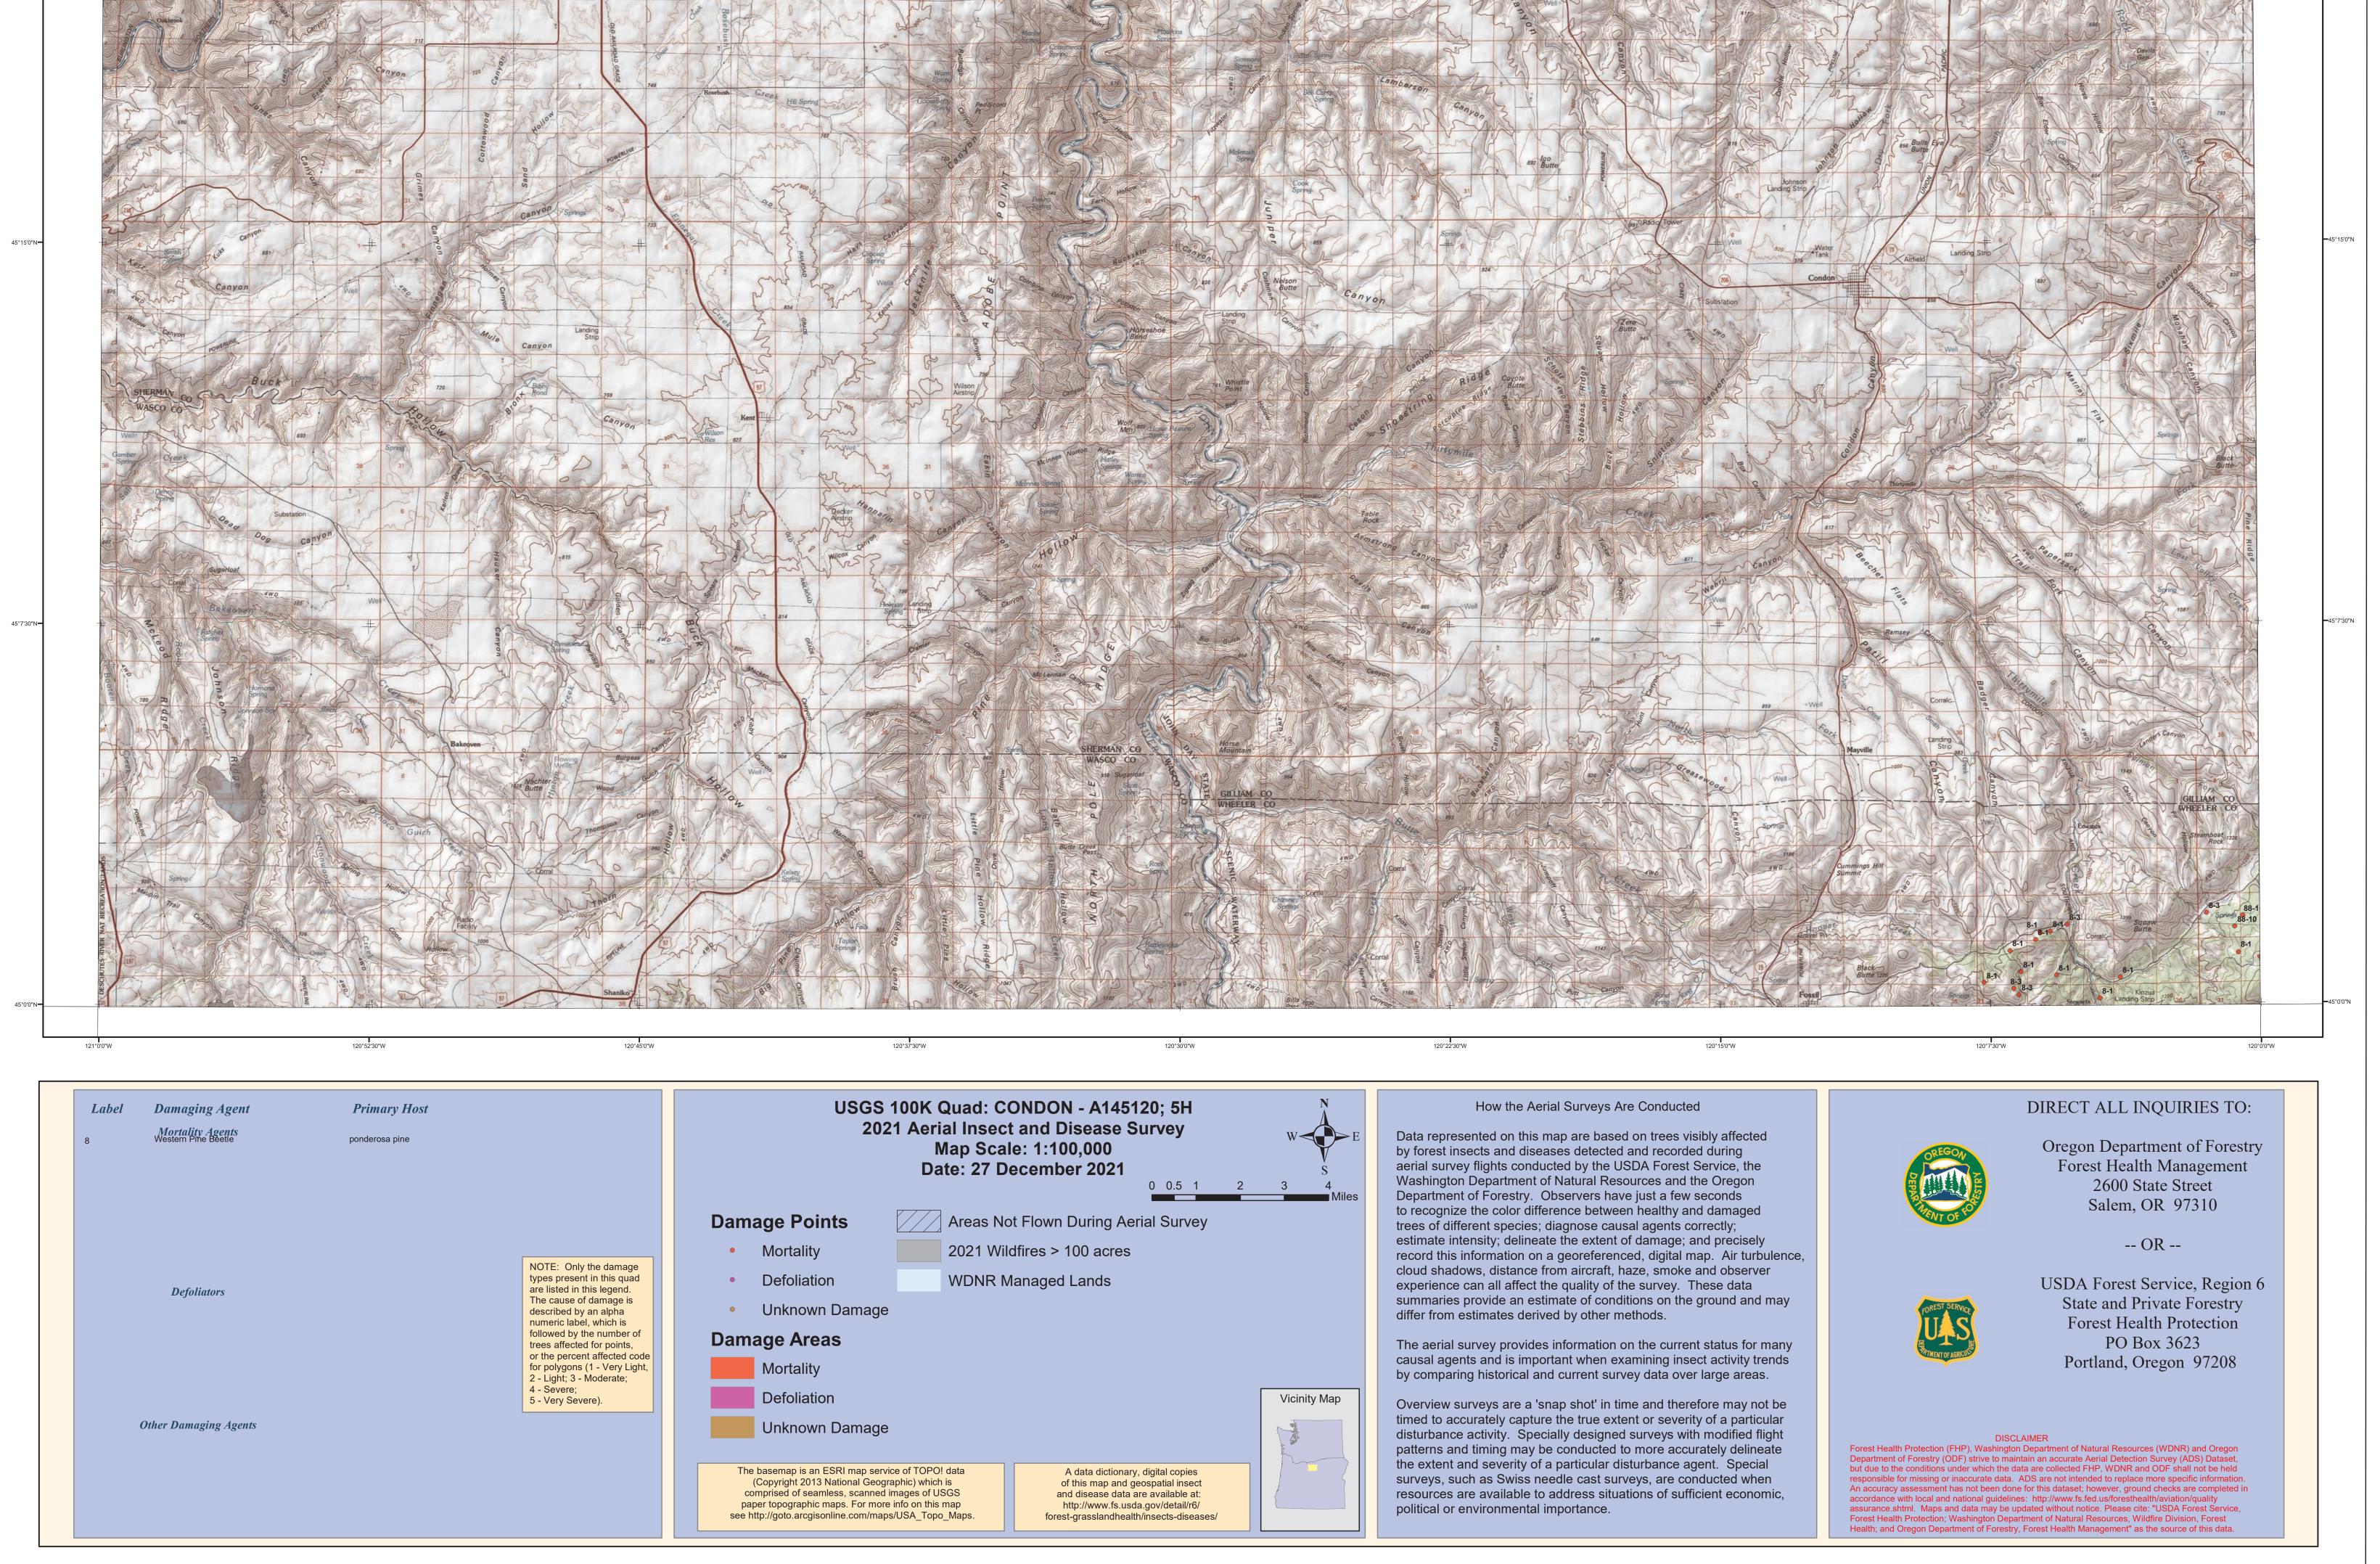

trip<br>Strip<br>Strip<br>Strip<br>Strip<br>Strip<br>Strip<br>Strip<br>Strip<br>Strip<br>Strip<br>Strip<br>Strip<br>Strip<br>Strip<br>Strip<br>Strip<br>Strip<br>Strip<br>Strip<br>Strip<br>Strip<br>Strip<br>Strip<br>Strip<br>Strip<br>Strip<br>Strip<br>Strip<br>Strip<br>Strip<br>Strip<br>Strip<br>Strip<br>Strip<br>Strip<br>Strip<br>Strip<br>Strip<br>Strip<br>Strip<br>Strip<br>Strip<br>Strip<br>Strip<br>Strip<br>Strip<br>Strip<br>Strip<br>Strip<br>Strip<br>Strip<br>Strip<br>Strip<br>Strip<br>Strip<br>Strip<br>Strip<br>Strip<br>Strip<br>Strip<br>Strip<br>Strip<br>Strip<br>Strip<br>Strip<br>Strip<br>Strip<br>Strip<br>Strip<br>Strip<br>Strip<br>Strip<br>Strip<br>Strip<br>Strip<br>Strip<br>Strip<br>Strip<br>Strip<br>Strip<br>Strip<br>Strip<br>Strip<br>Strip<br>Strip<br>Strip<br>Strip<br>Strip |