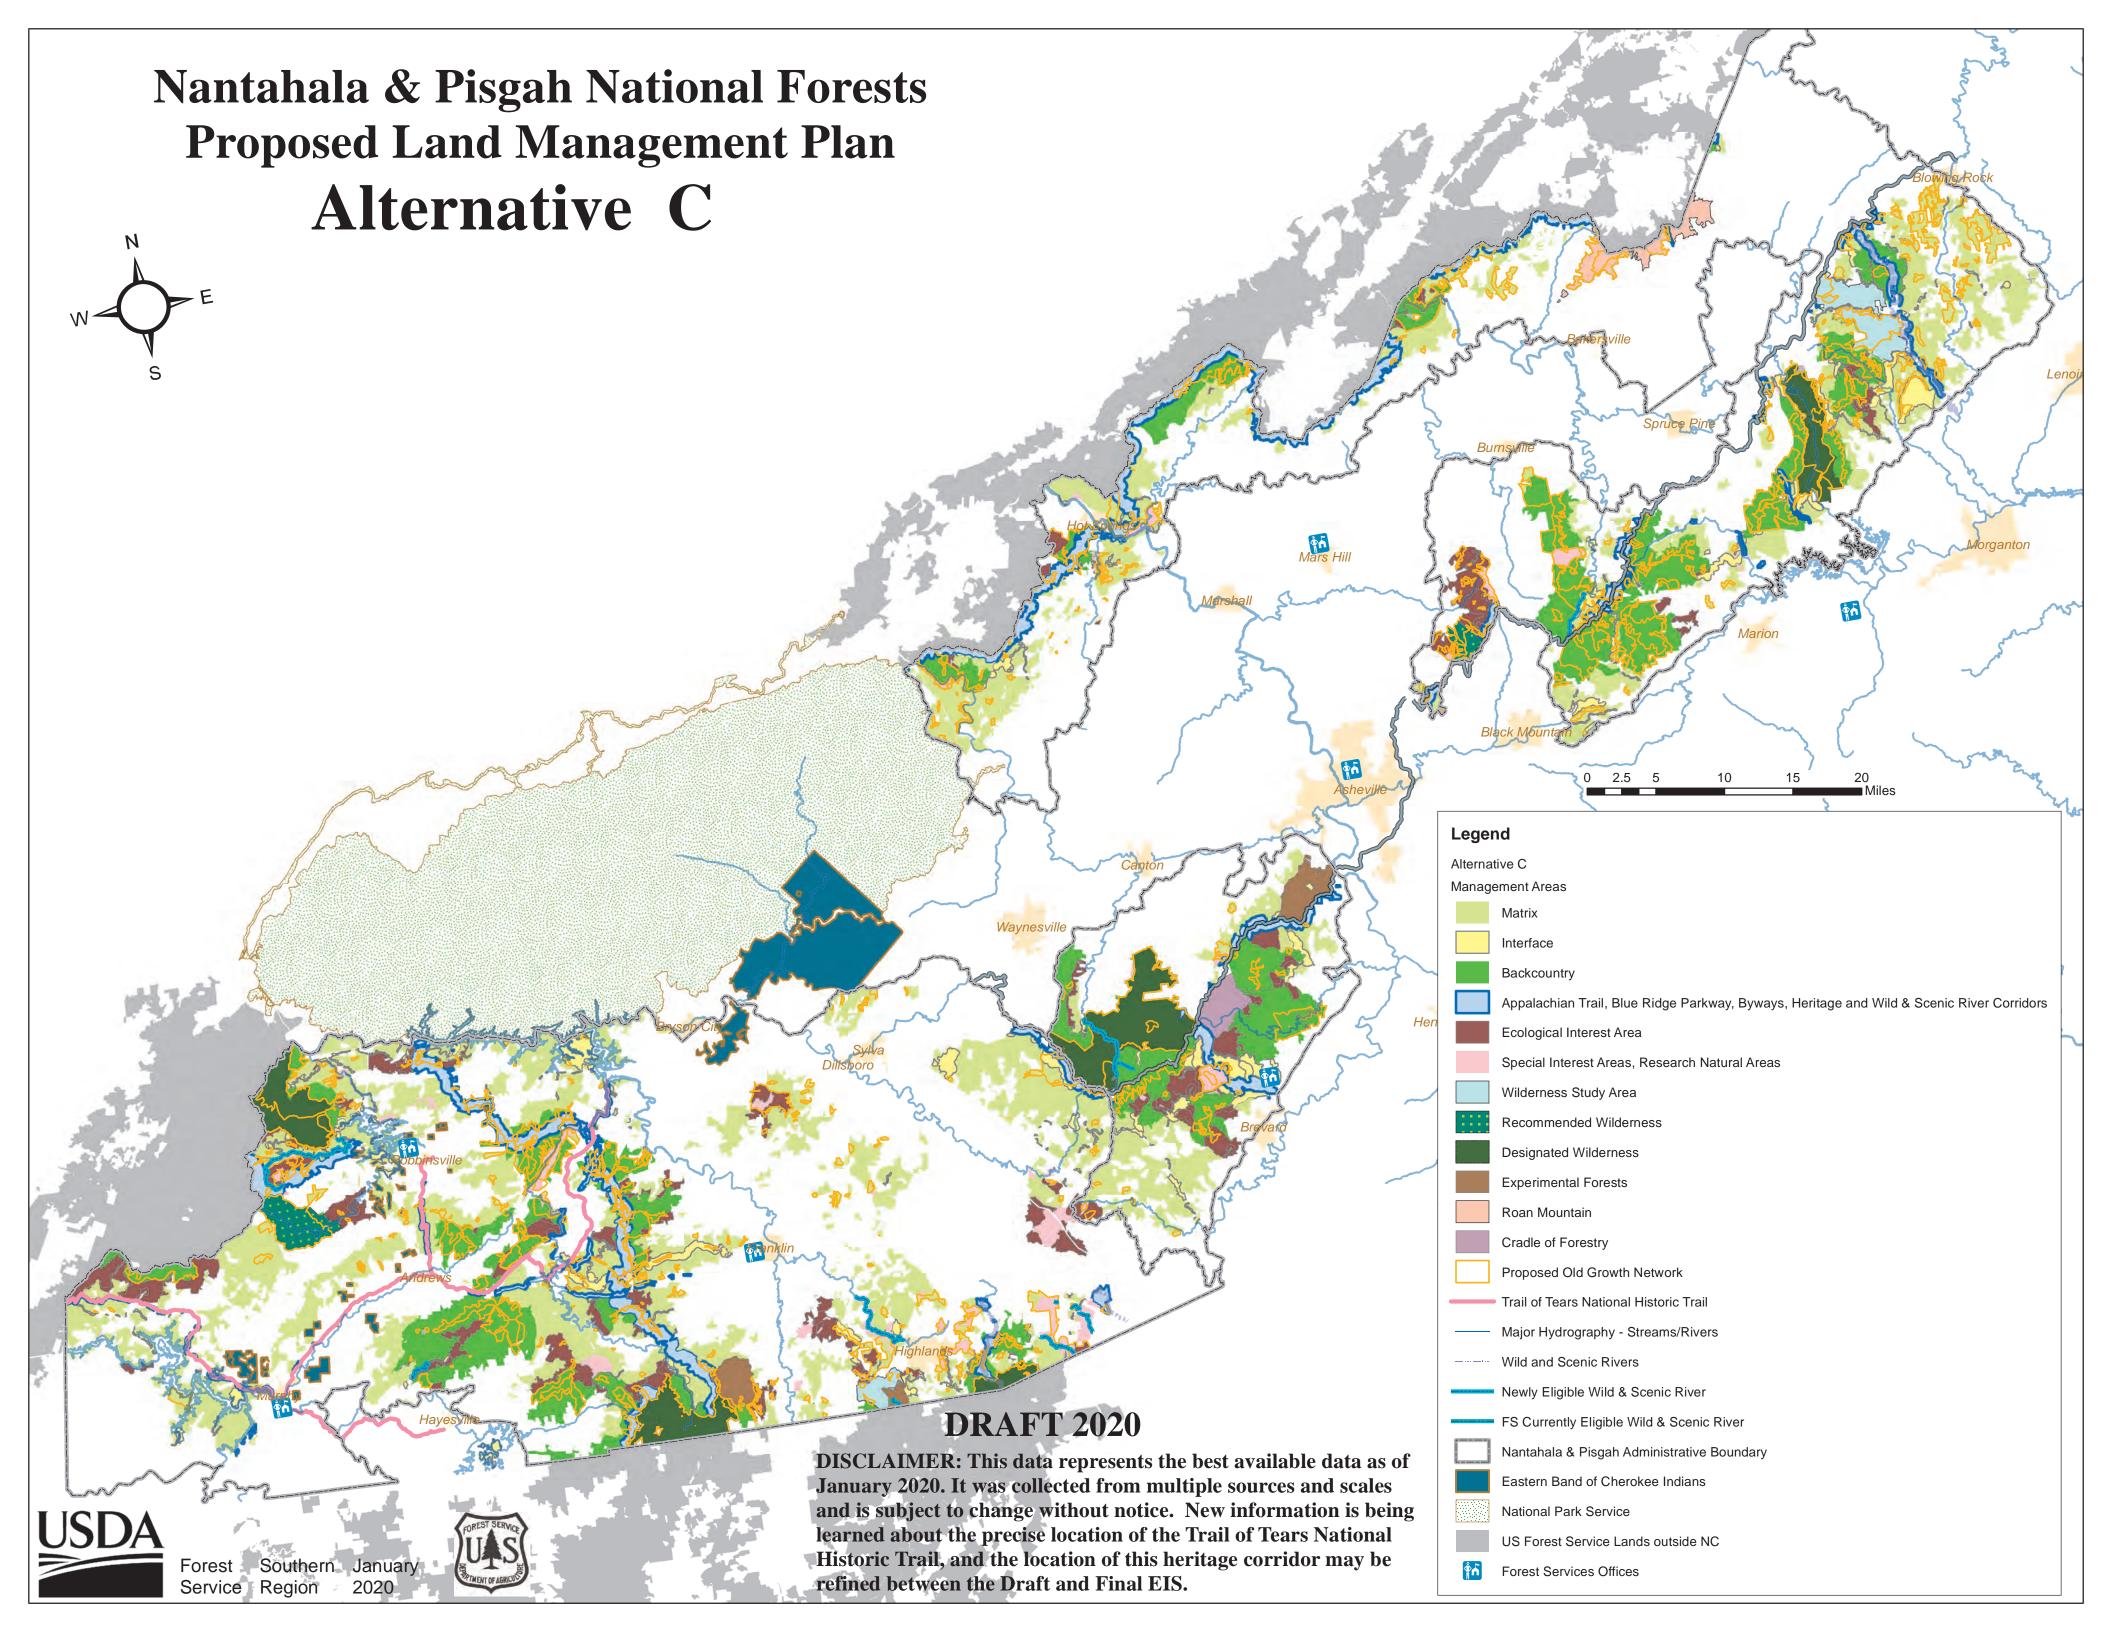

## Final Environmental Impact Statement Nantahala and Pisgah National Forests Appendix I. Map Series

Prepared By: Bart Matthews, Geospatial Systems Specialist

Holly Stratton, Forest GIS Coordinator (ret.)