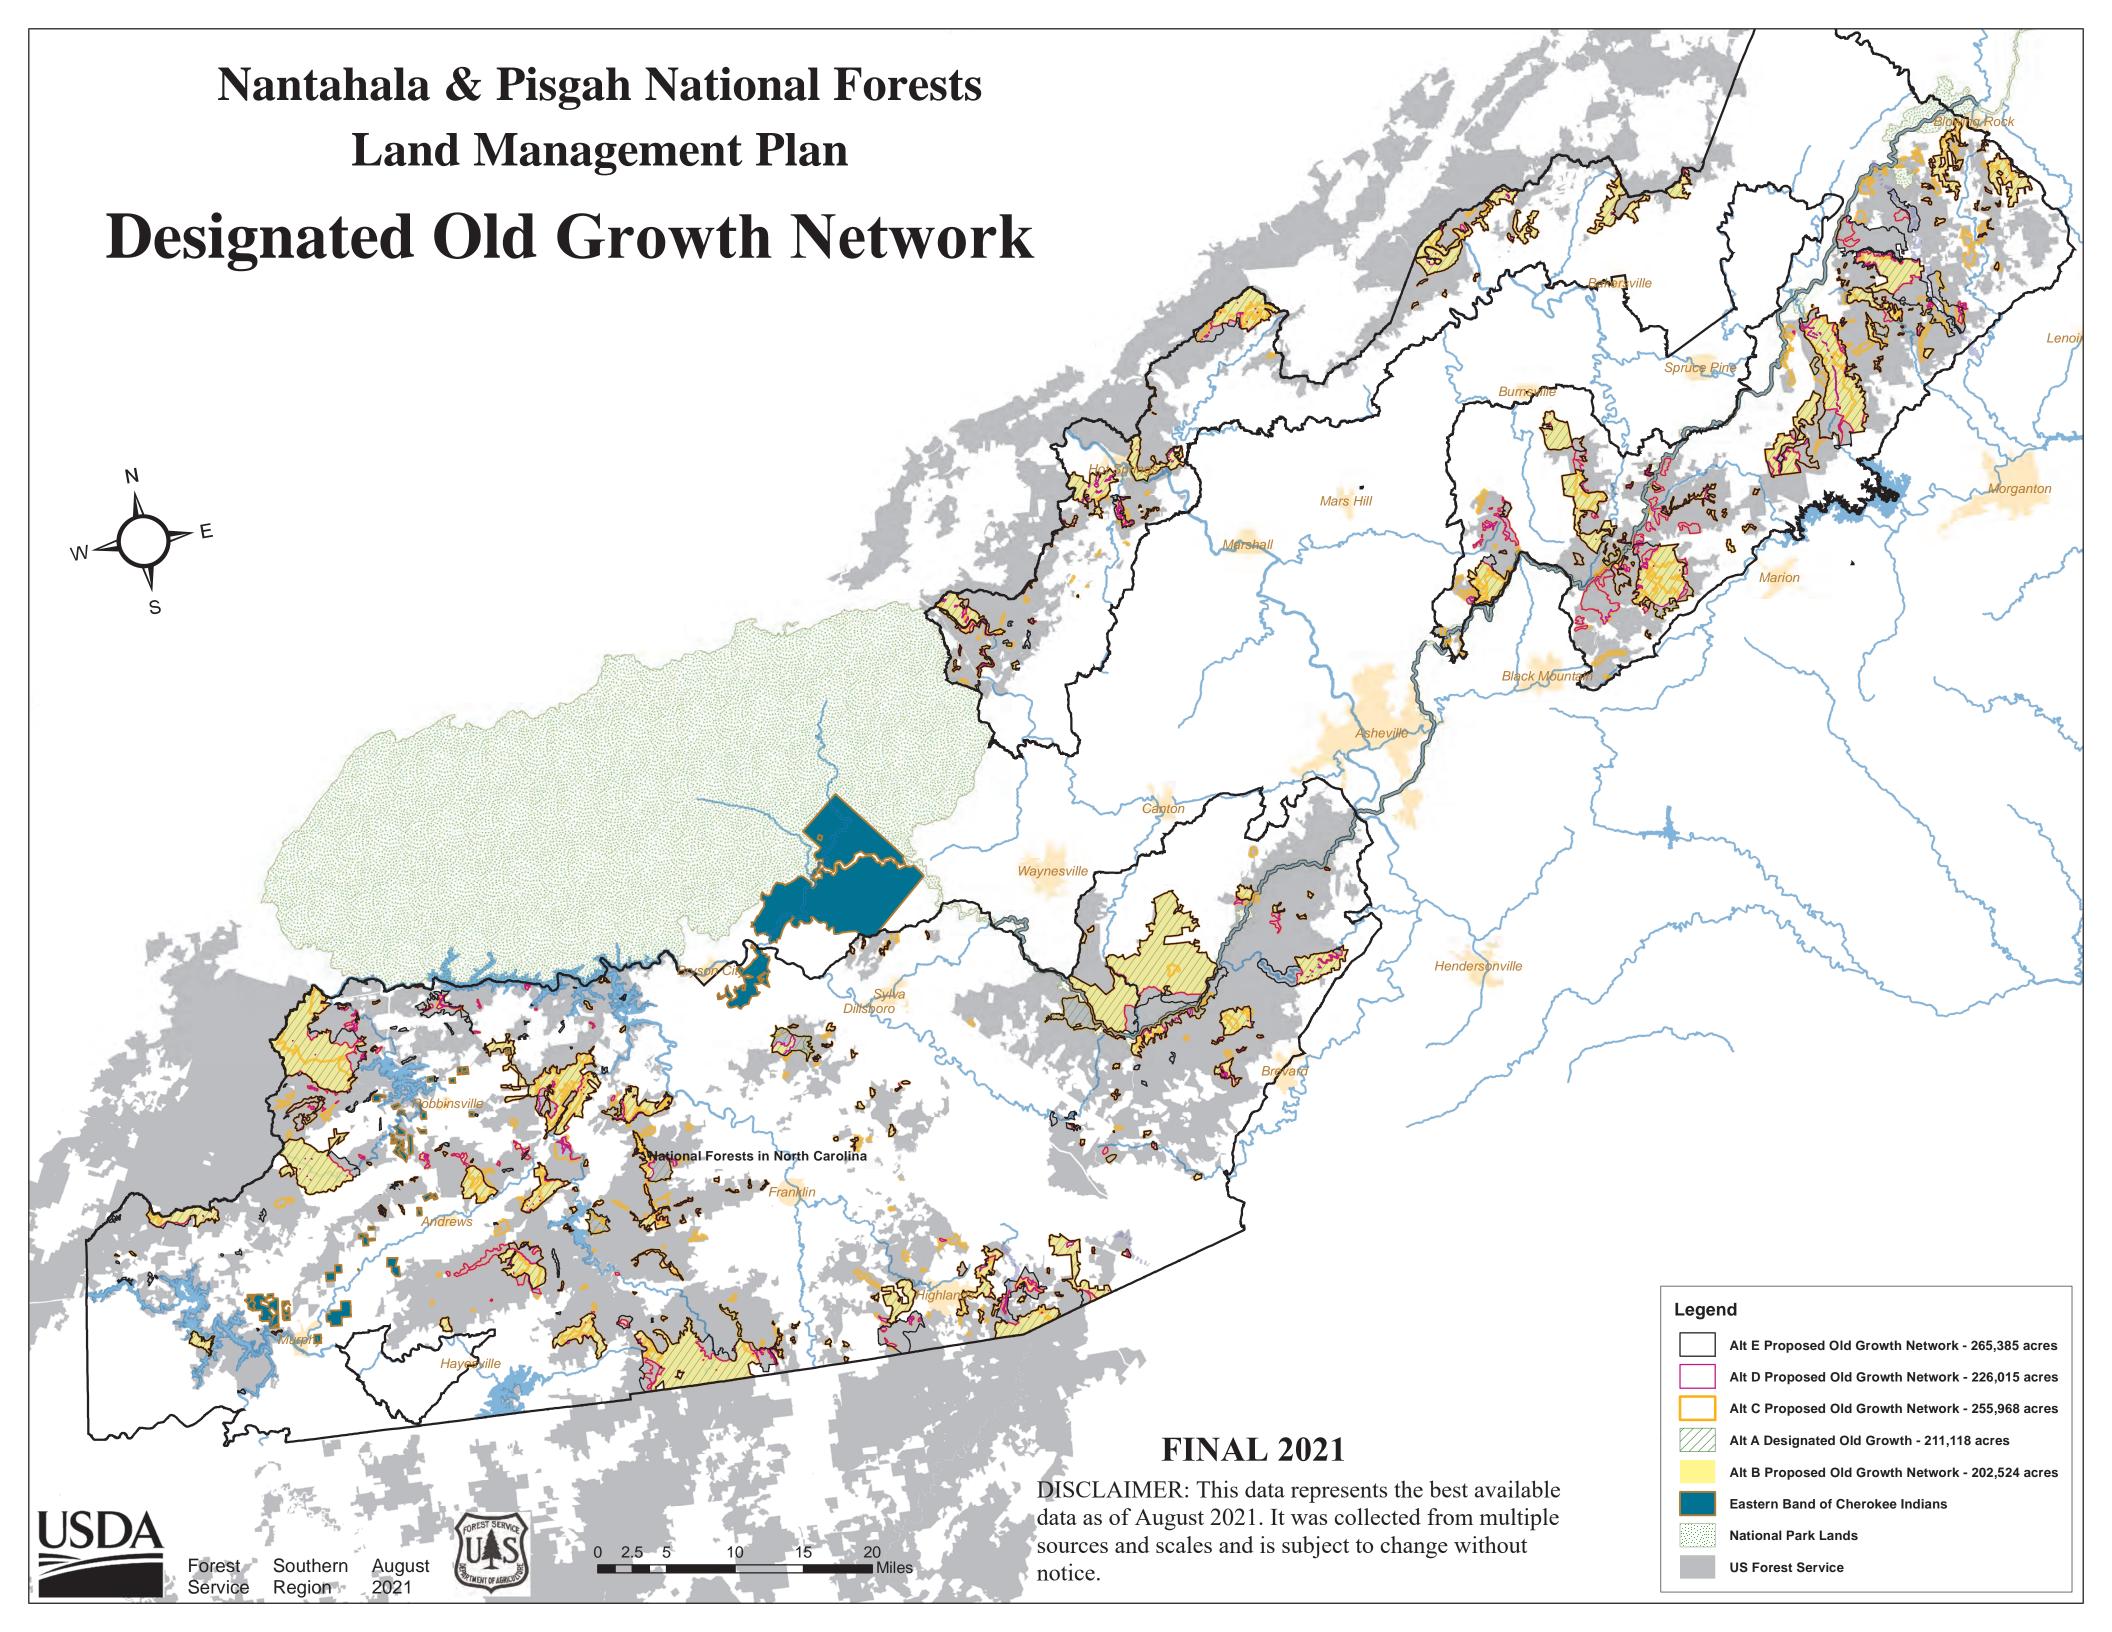

|

Front cover courtesy photo by Travis Bordley

## Final Environmental Impact Statement Nantahala and Pisgah National Forests Appendix I. Map Series

Prepared By: Bart Matthews, Geospatial Systems Specialist

Holly Stratton, Forest GIS Coordinator (ret.)

**Amber Vanderwolf, GIS Specialist** 

**Eric Pullium, GIS Specialist** 

For Information Contact: Michelle Aldridge, Forest Planner National

Forests in North Carolina 160 Zillicoa Street Suite A Asheville, NC 28801

(828) 257- 4200

www.fs.usda.gov/goto/nfsnc/nprevision

This page left intentionally blank for formatting.