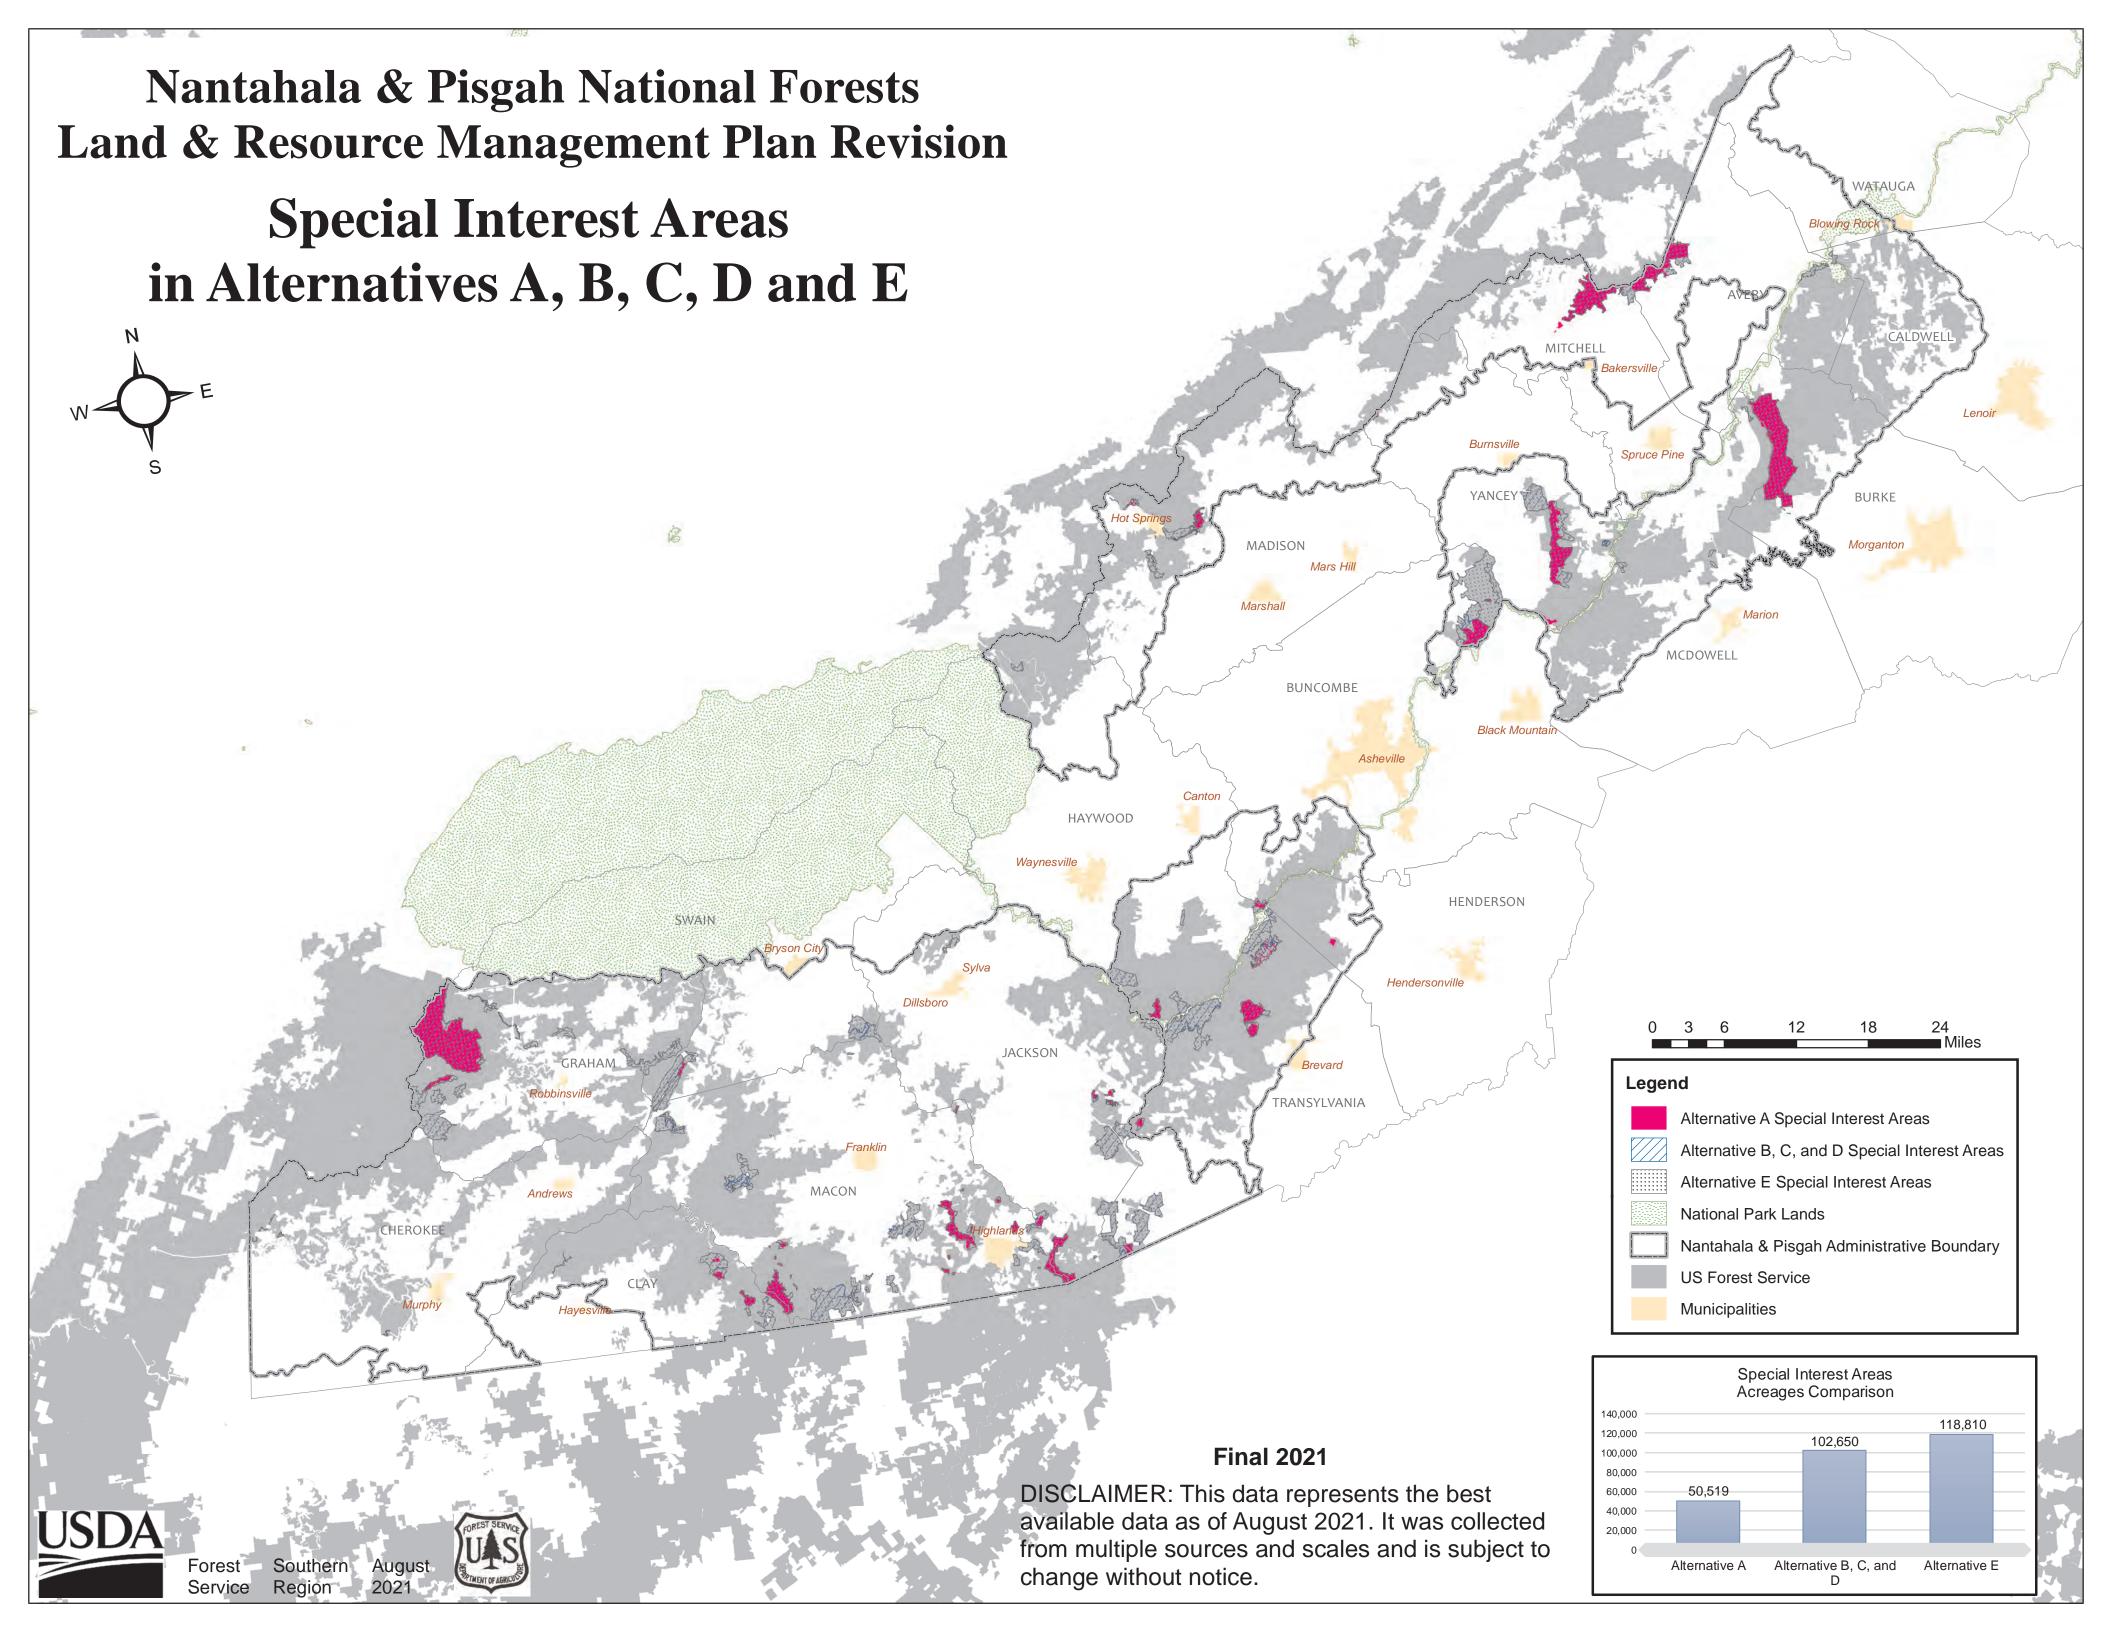

|

Front cover courtesy photo by Travis Bordley

## Final Environmental Impact Statement Nantahala and Pisgah National Forests Appendix I. Map Series

Prepared By: Bart Matthews, Geospatial Systems Specialist

Holly Stratton, Forest GIS Coordinator (ret.)

**Amber Vanderwolf, GIS Specialist** 

**Eric Pullium, GIS Specialist** 

For Information Contact: Michelle Aldridge, Forest Planner National

Forests in North Carolina 160 Zillicoa Street Suite A Asheville, NC 28801

(828) 257- 4200

www.fs.usda.gov/goto/nfsnc/nprevision

This page left intentionally blank for formatting.