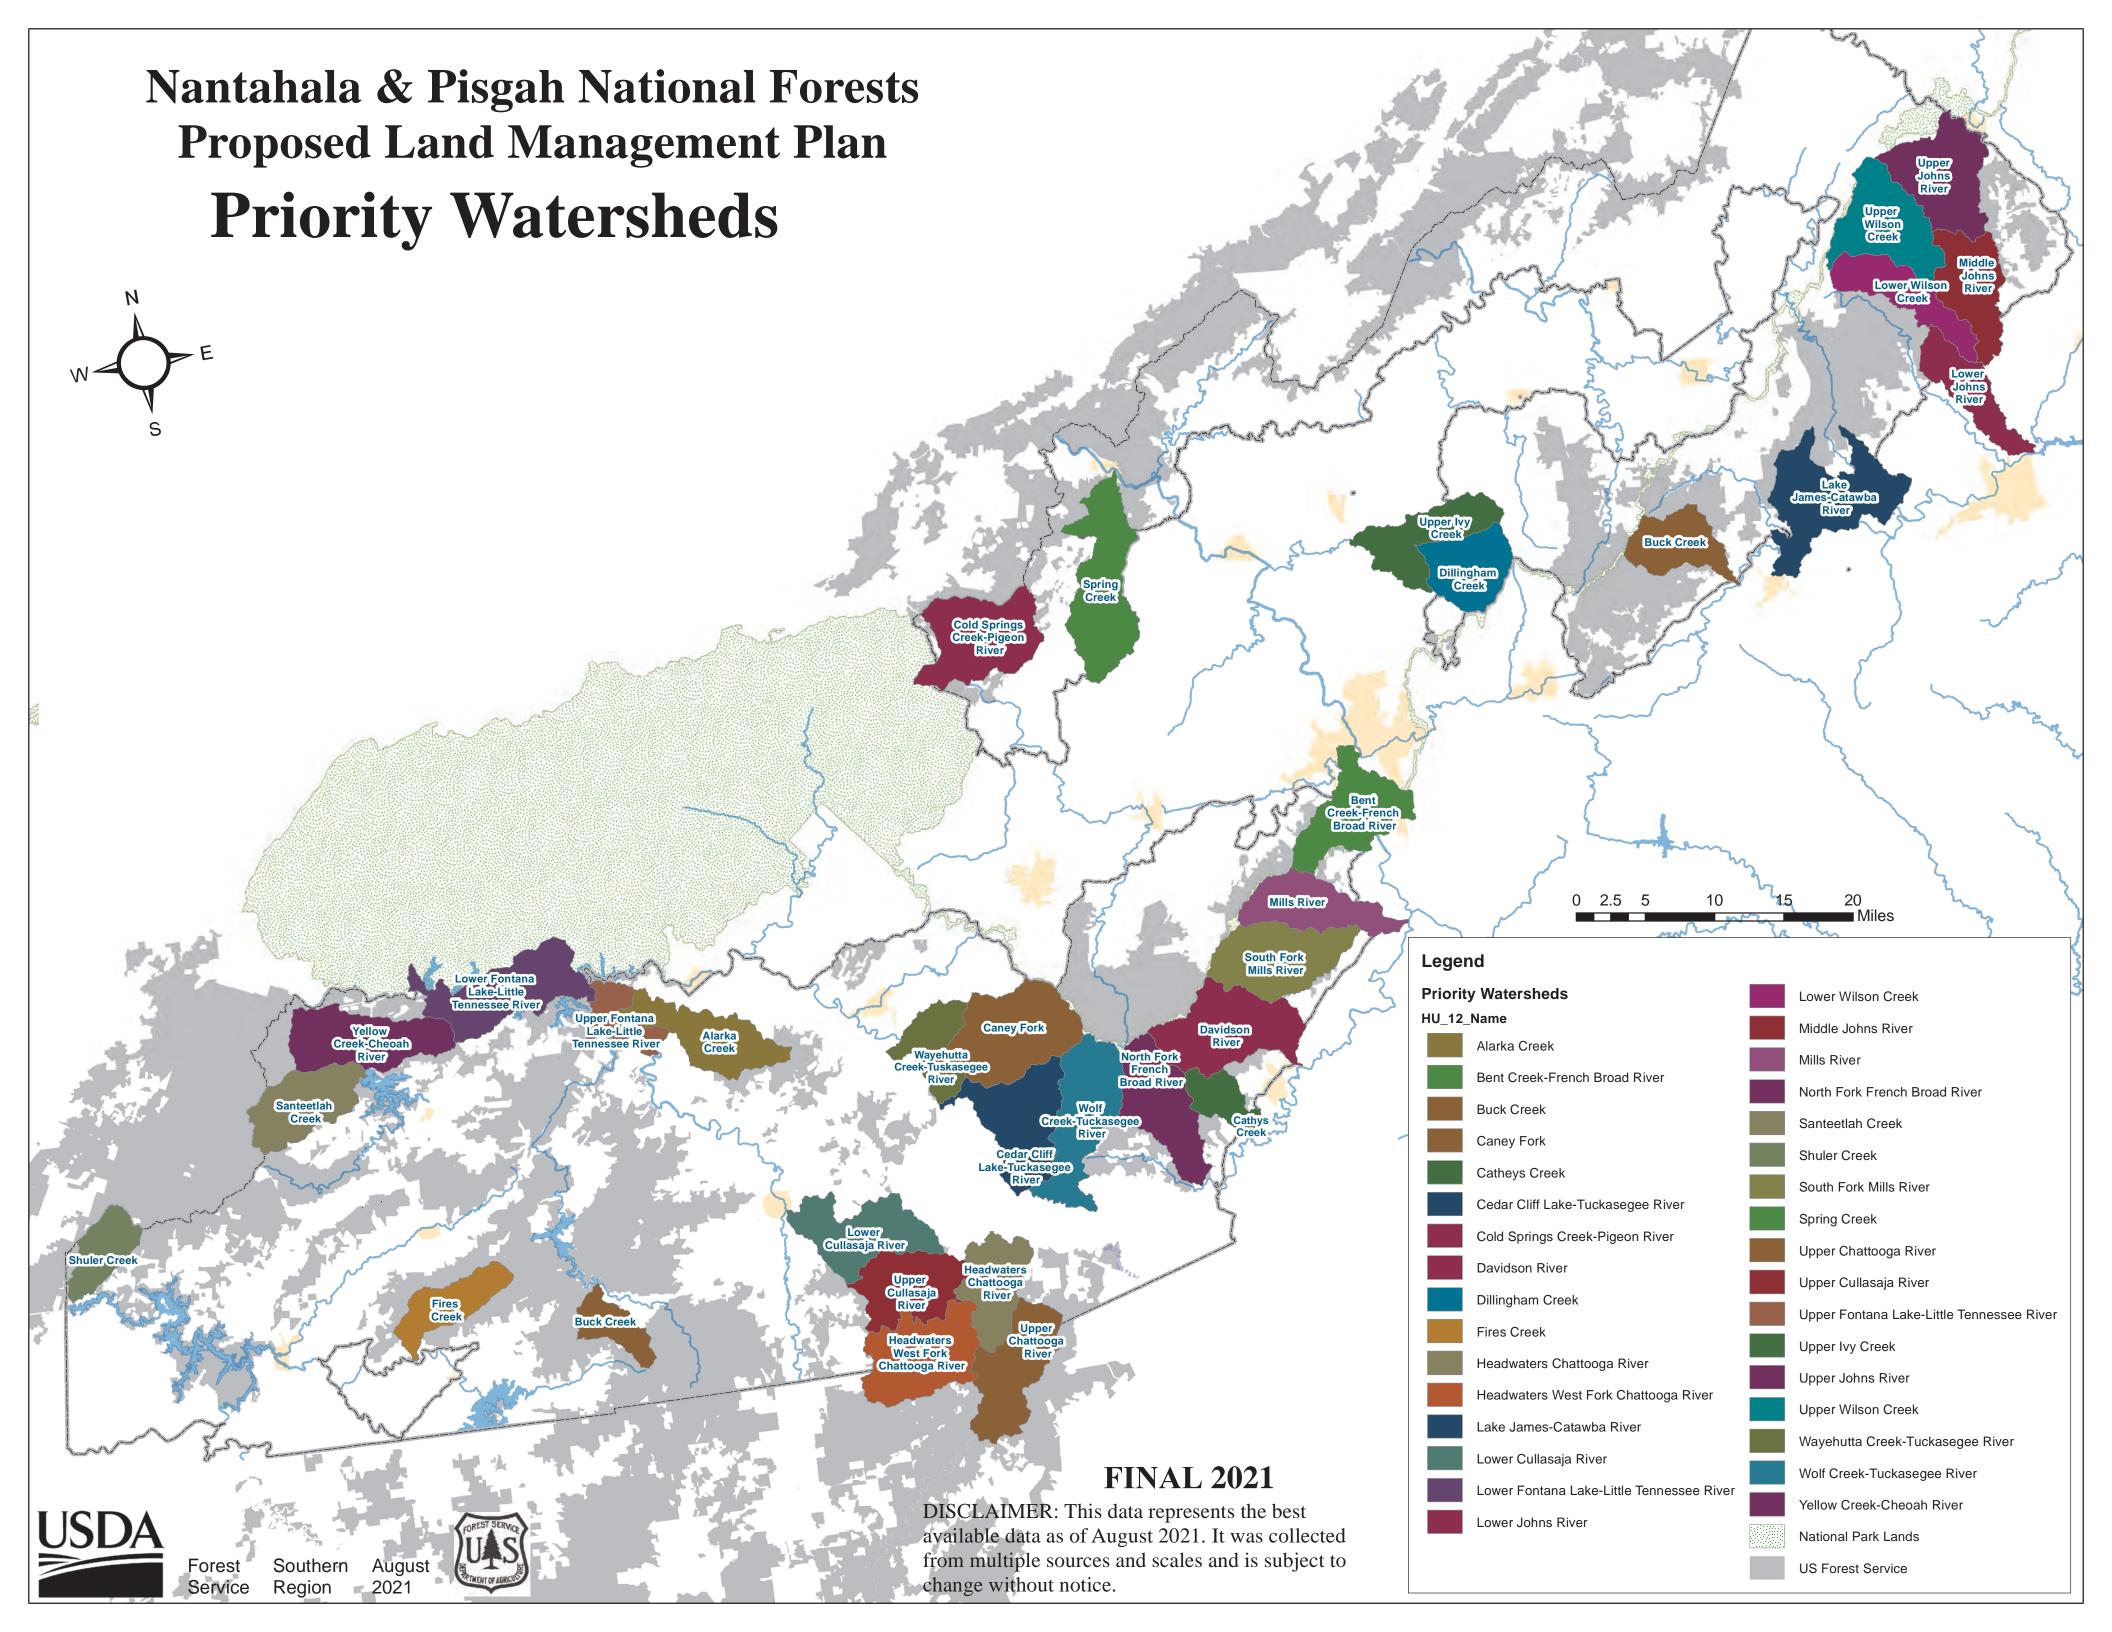

|

Front cover courtesy photo by Travis Bordley

## Final Environmental Impact Statement Nantahala and Pisgah National Forests Appendix I. Map Series

Prepared By: Bart Matthews, Geospatial Systems Specialist

Holly Stratton, Forest GIS Coordinator (ret.)

**Amber Vanderwolf, GIS Specialist** 

**Eric Pullium, GIS Specialist** 

For Information Contact: Michelle Aldridge, Forest Planner National

Forests in North Carolina 160 Zillicoa Street Suite A Asheville, NC 28801

(828) 257- 4200

www.fs.usda.gov/goto/nfsnc/nprevision

This page left intentionally blank for formatting.