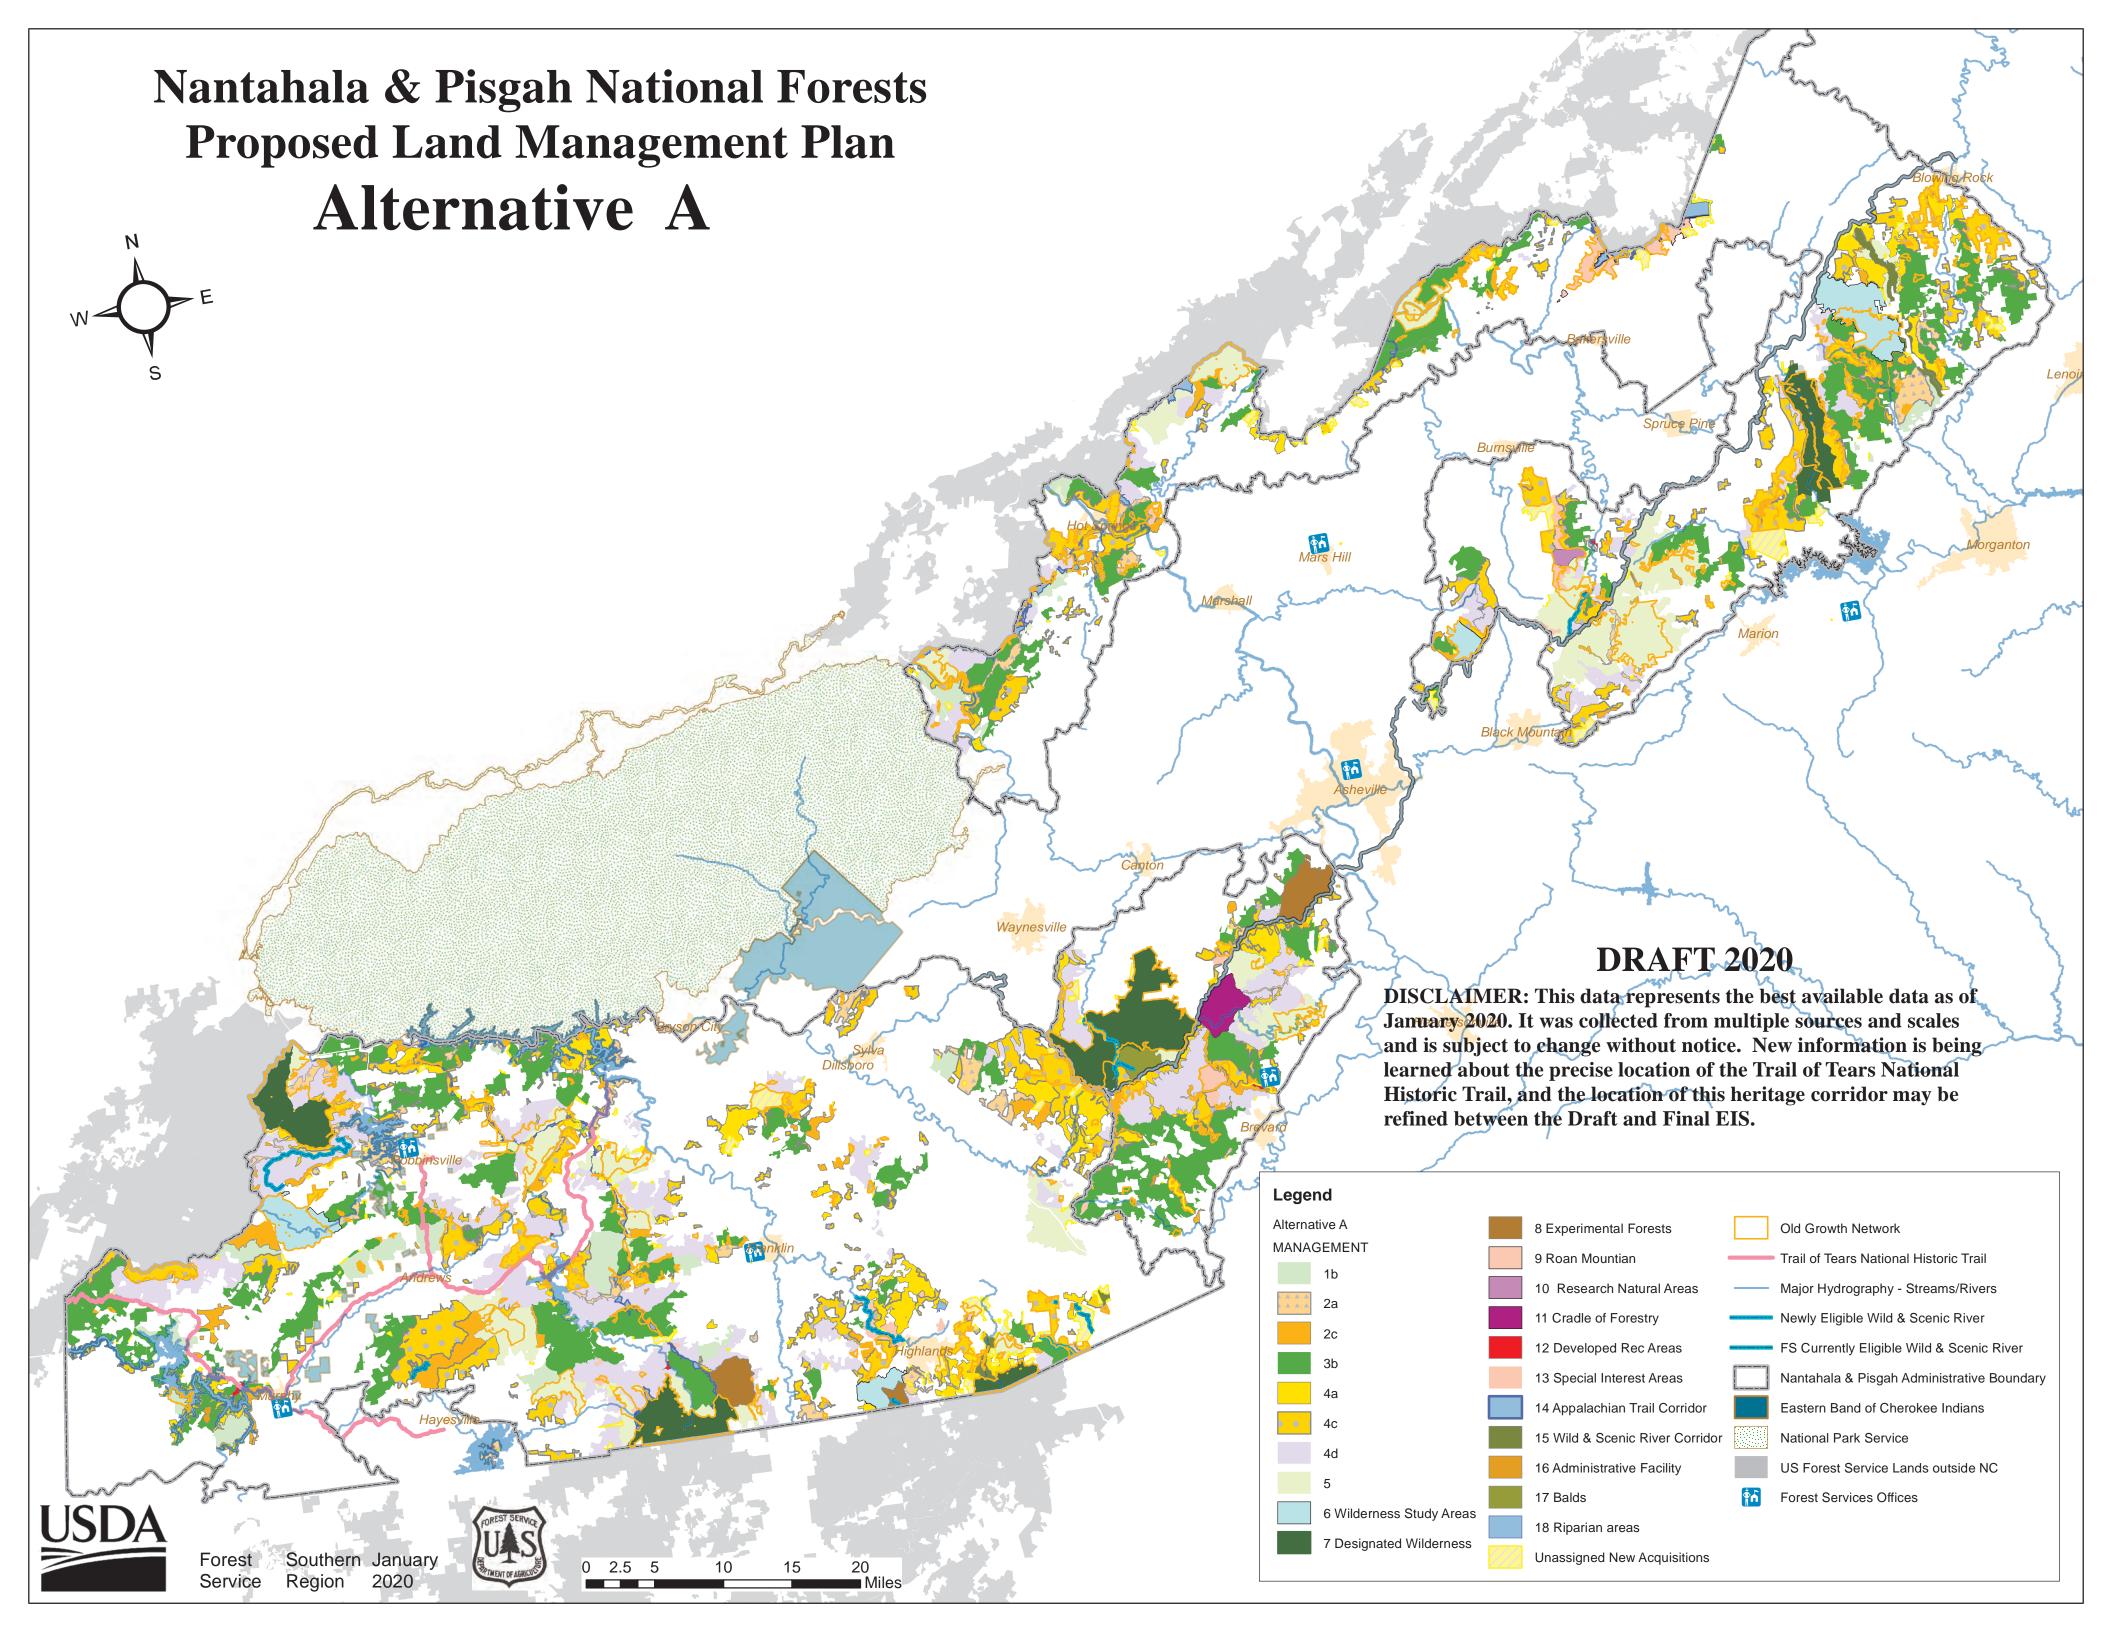

## Final Environmental Impact Statement Nantahala and Pisgah National Forests Appendix I. Map Series

Prepared By: Bart Matthews, Geospatial Systems Specialist

Holly Stratton, Forest GIS Coordinator (ret.)