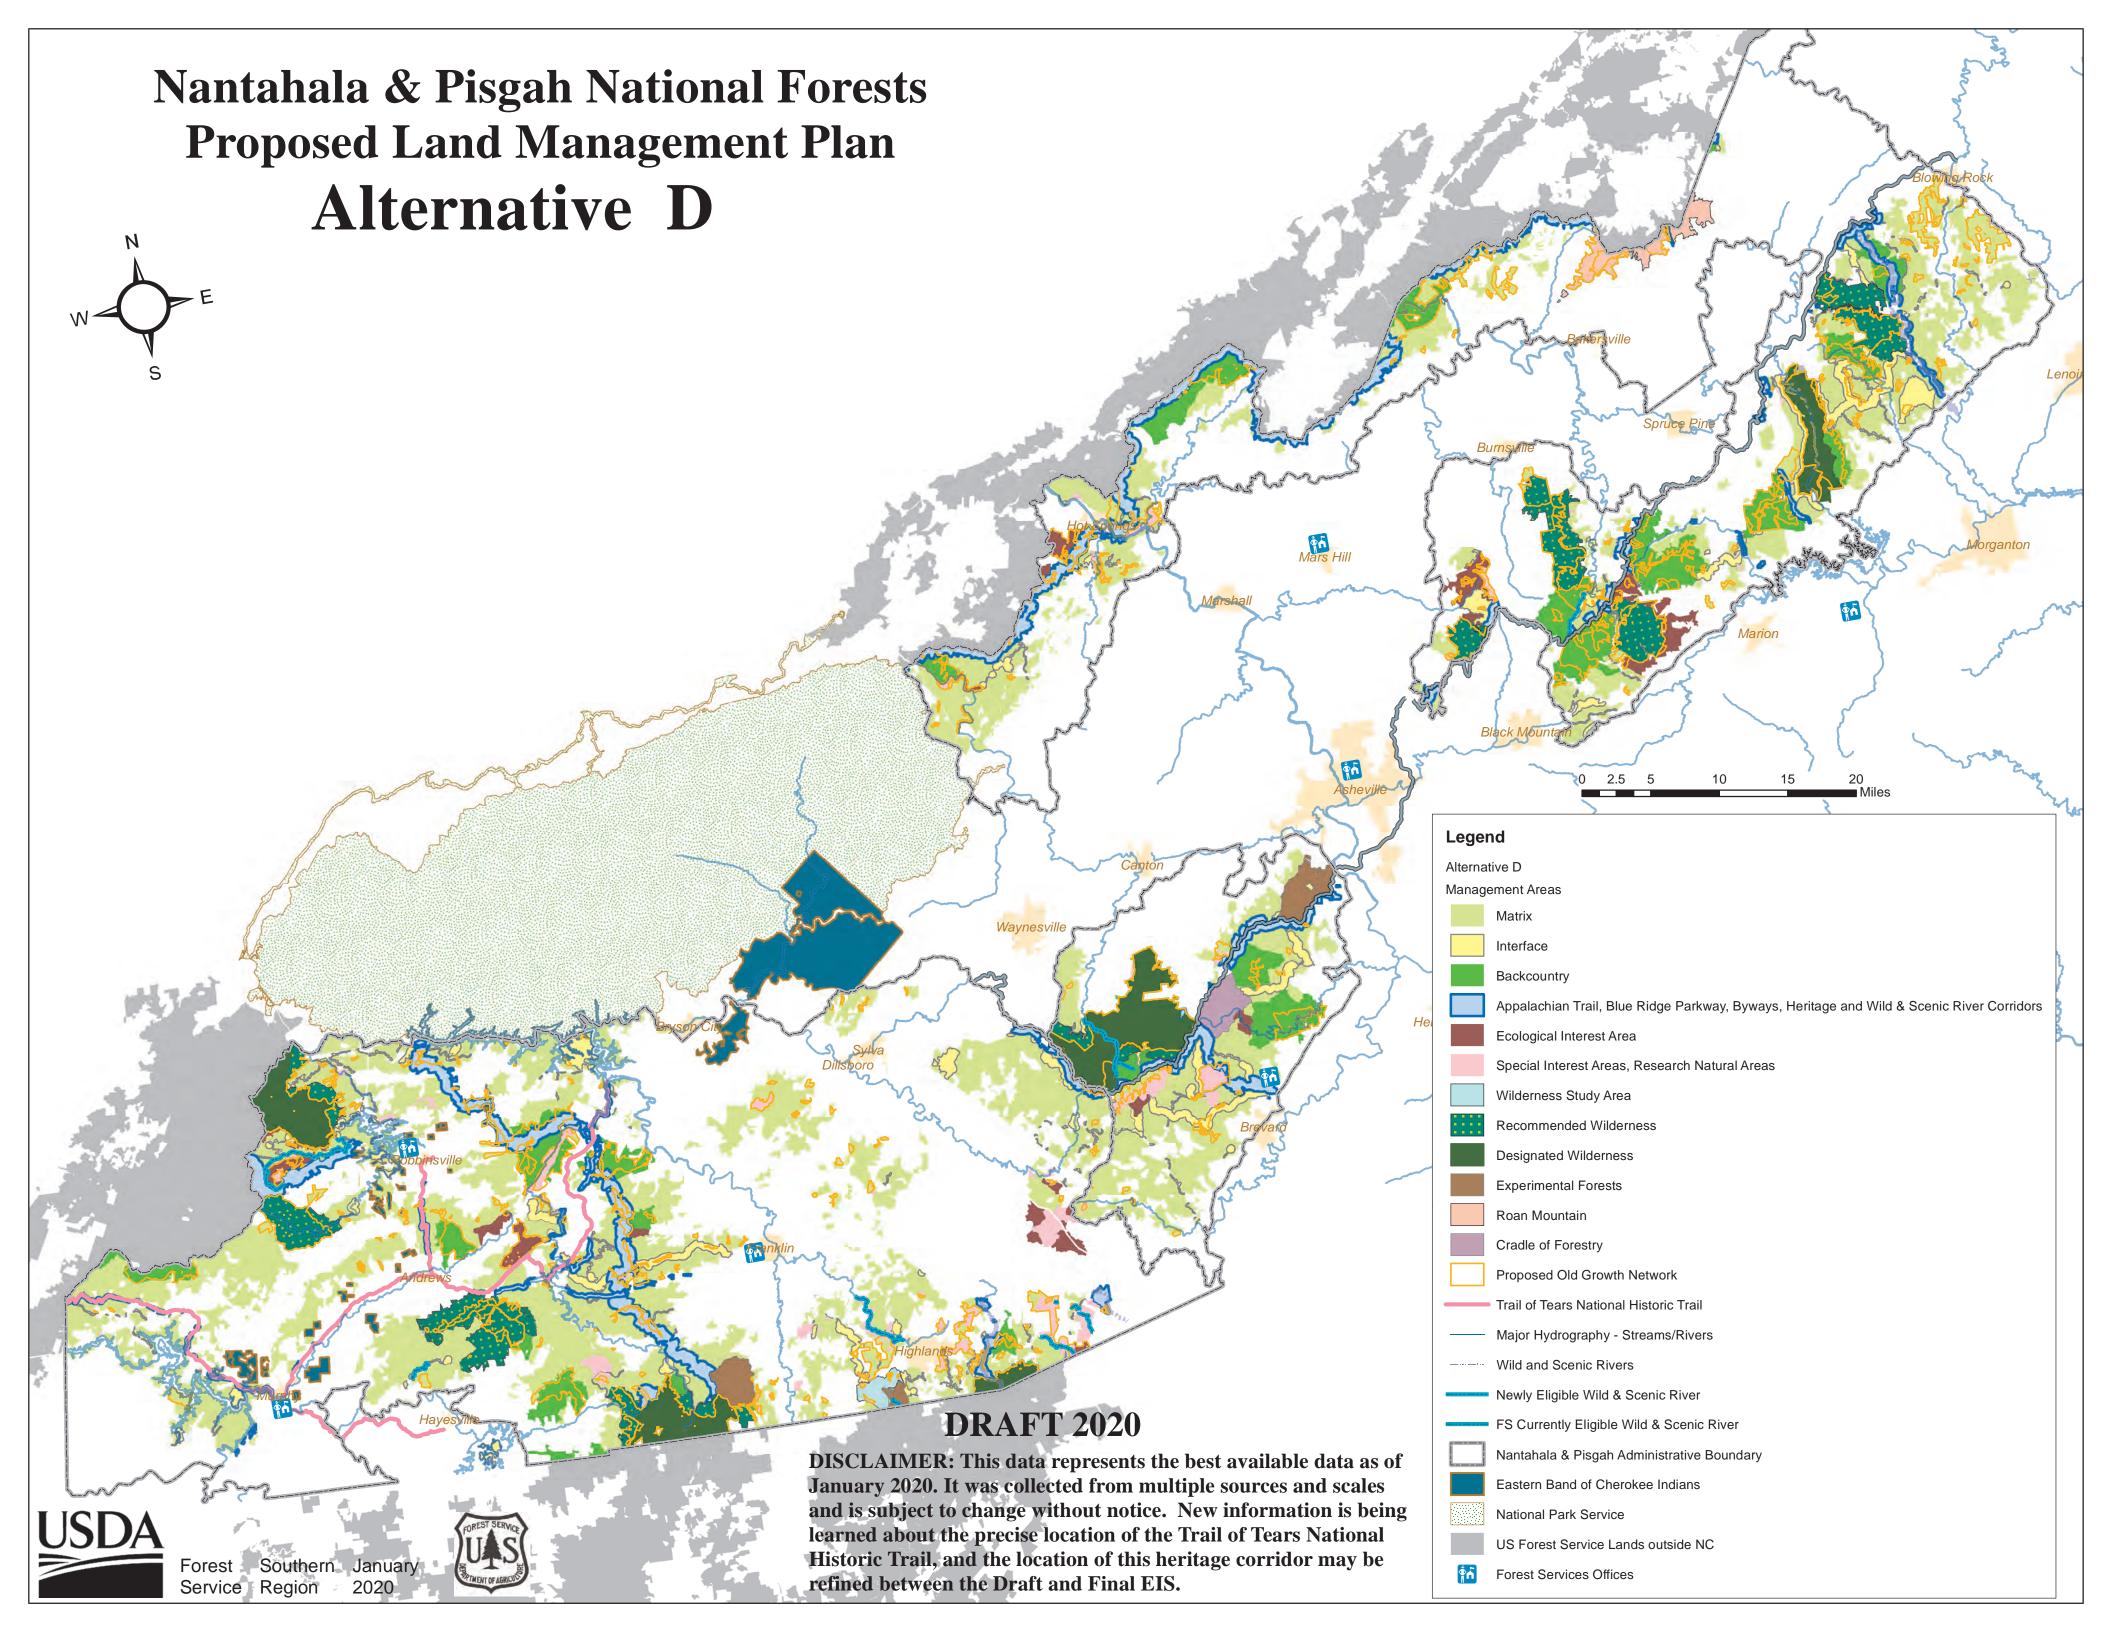

## Final Environmental Impact Statement Nantahala and Pisgah National Forests Appendix I. Map Series

Prepared By: Bart Matthews, Geospatial Systems Specialist

Holly Stratton, Forest GIS Coordinator (ret.)