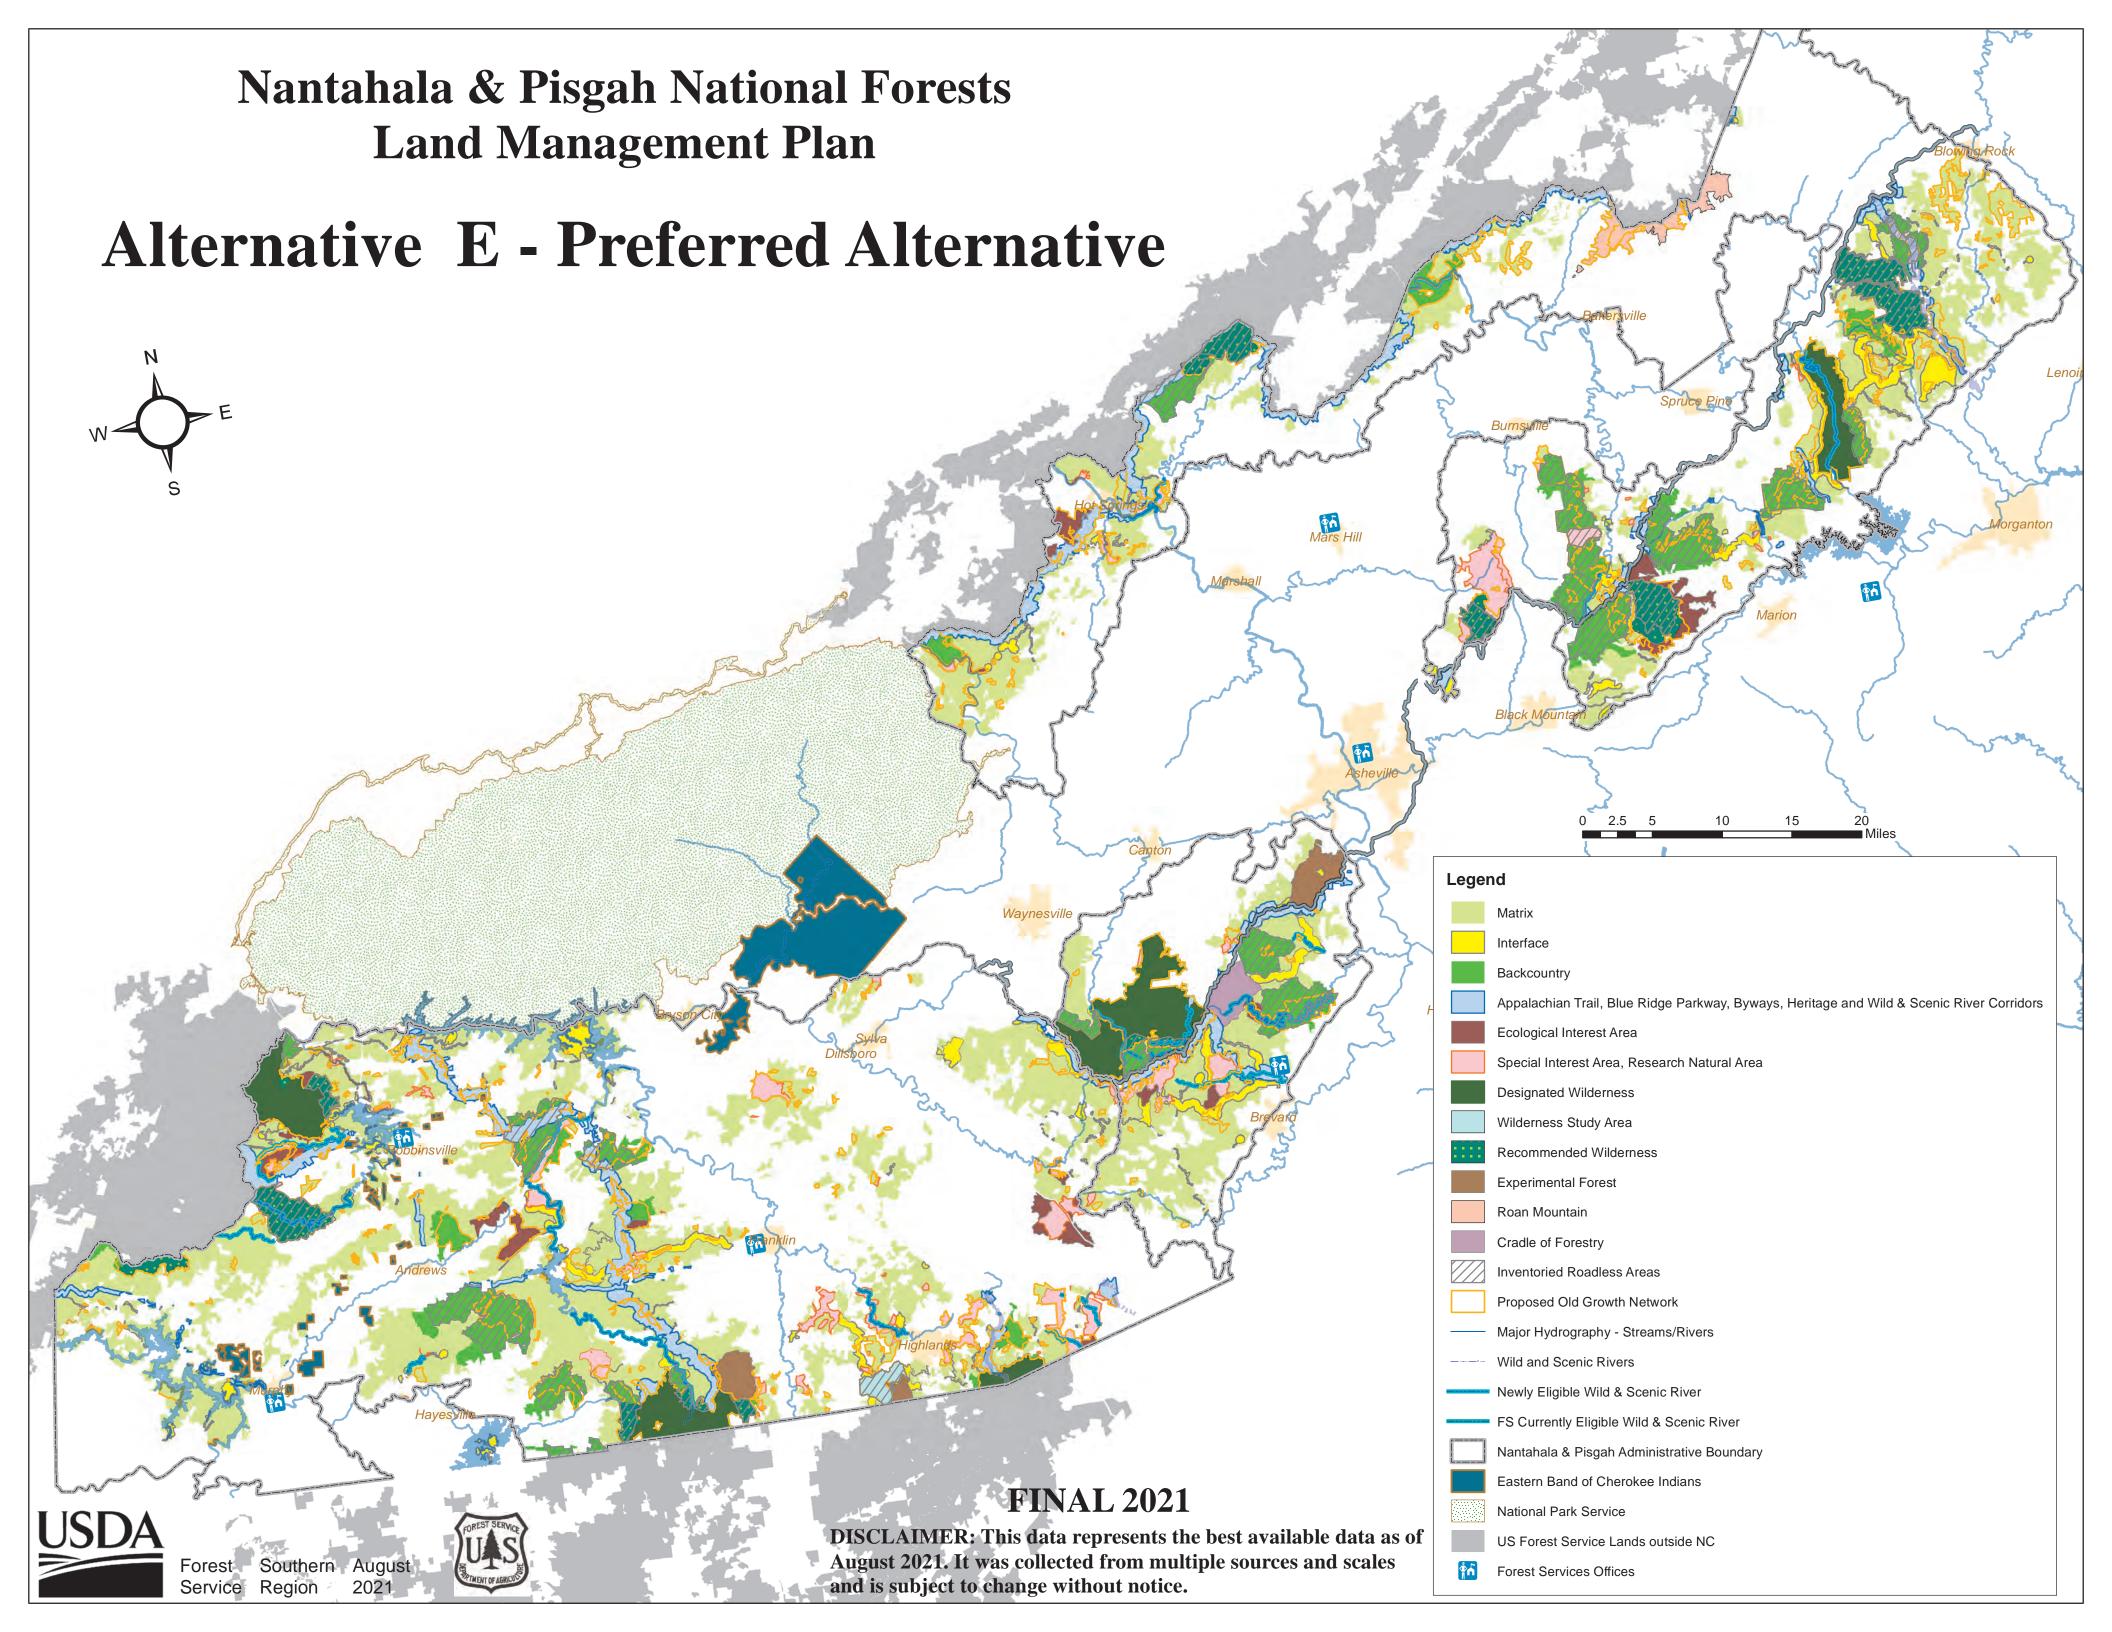

|

Front cover courtesy photo by Travis Bordley

## Final Environmental Impact Statement Nantahala and Pisgah National Forests Appendix I. Map Series

Prepared By: Bart Matthews, Geospatial Systems Specialist

Holly Stratton, Forest GIS Coordinator (ret.)

**Amber Vanderwolf, GIS Specialist** 

**Eric Pullium, GIS Specialist** 

For Information Contact: Michelle Aldridge, Forest Planner National

Forests in North Carolina 160 Zillicoa Street Suite A Asheville, NC 28801

(828) 257- 4200

www.fs.usda.gov/goto/nfsnc/nprevision

This page left intentionally blank for formatting.