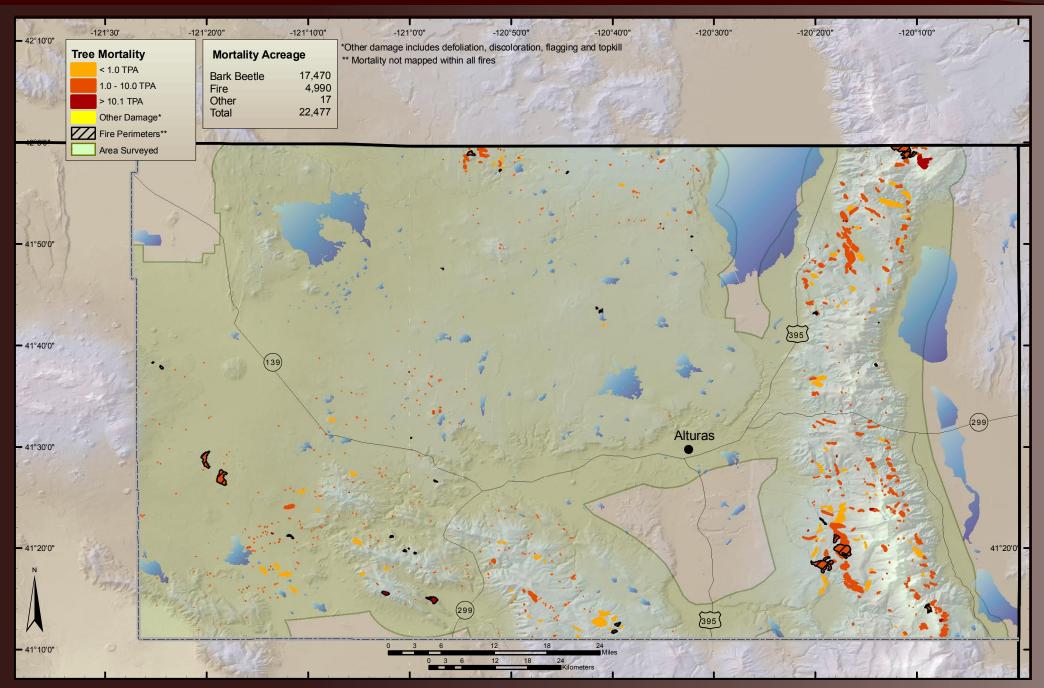

#### 2006 Aerial Survey Results: Contra Costa County



# 2006 Aerial Survey Results: Del Norte County



# 2006 Aerial Survey Results: El Dorado County



#### 2006 Aerial Survey Results: Fresno County



#### 2006 Aerial Survey Results: Glenn County



#### 2006 Aerial Survey Results: Humboldt County





# 2006 Aerial Survey Results: Inyo County



# 2006 Aerial Survey Results: Kern County



## 2006 Aerial Survey Results: Lake County



# 2006 Aerial Survey Results: Lassen County





### 2006 Aerial Survey Results: Los Angeles County



### 2006 Aerial Survey Results: Madera County



# 2006 Aerial Survey Results: Marin County





### 2006 Aerial Survey Results: Mariposa County



### 2006 Aerial Survey Results: Mendocino County





### 2006 Aerial Survey Results: Modoc County



### 2006 Aerial Survey Results: Mono County



#### 2006 Aerial Survey Results: Monterey County



## 2006 Aerial Survey Results: Napa County



# 2006 Aerial Survey Results: Nevada County



# 2006 Aerial Survey Results: Orange County



## 2006 Aerial Survey Results: Placer County



# 2006 Aerial Survey Results: Plumas County



#### 2006 Aerial Survey Results: Riverside County



### 2006 Aerial Survey Results: San Benito County



### 2006 Aerial Survey Results: San Bernardino County



# 2006 Aerial Survey Results: San Diego County



### 2006 Aerial Survey Results: San Luis Obispo County



#### 2006 Aerial Survey Results: San Mateo County



#### 2006 Aerial Survey Results: Santa Barbara County



### 2006 Aerial Survey Results: Santa Clara County



#### 2006 Aerial Survey Resul