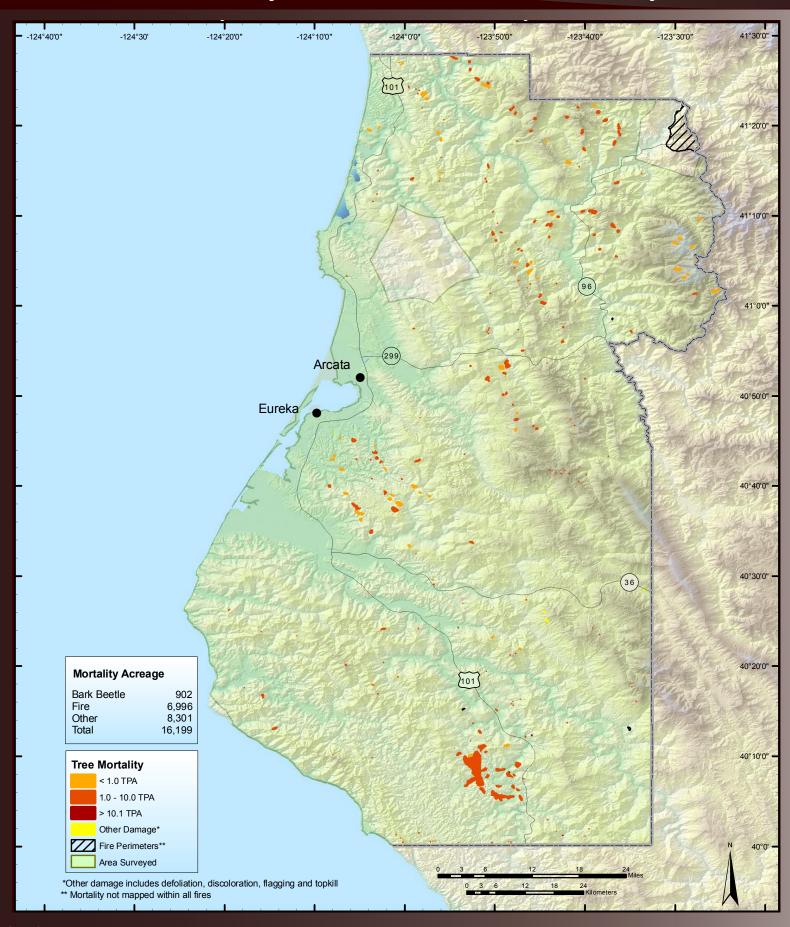

s National Forest





# 2006 Aerial Survey Results: Tahoe National Forest



# 2006 Aerial Survey Results: Whiskeytown National Recreation Area



#### 2006 Aerial Survey Results: Yosemite National Park



# 2006 Aerial Survey Results: Alameda County



# 2006 Aerial Survey Results: Alpine County



# 2006 Aerial Survey Results: Amador County



# 2006 Aerial Survey Results: Butte County



# 2006 Aerial Survey Results: Calaveras County



#### 2006 Aerial Survey Results: Colusa County



#### 2006 Aerial Survey Results: Contra Costa County



# 2006 Aerial Survey Results: Del Norte County



# 2006 Aerial Survey Results: El Dorado County



#### 2006 Aerial Survey Results: Fresno County



#### 2006 Aerial Survey Results: Glenn County



#### 2006 Aerial Survey Results: Humboldt County





# 2006 Aerial Survey Results: Inyo County



# 2006 Aerial Survey Results: Kern County



## 2006 Aerial Survey Results: Lake County



# 2006 Aerial Survey Results: Lassen County





### 2006 Aerial Survey Results: Los Angeles County



### 2006 Aerial Survey Results: Madera County



# 2006 Aerial Survey Results: Marin County





### 2006 Aerial Survey Results: Mariposa County



### 2006 Aerial Survey Results: Mendocino County





### 2006 Aerial Survey Results: Modoc County



### 2006 Aerial Survey Results: Mono County



#### 2006 Aerial Survey Results: Monterey County



## 2006 Aerial Survey Results: Napa County



# 2006 Aerial Survey Results: Nevada County



# 2006 Aerial Survey Results: Orange County



## 2006 Aerial Survey Results: Placer County



# 2006 Aerial Survey