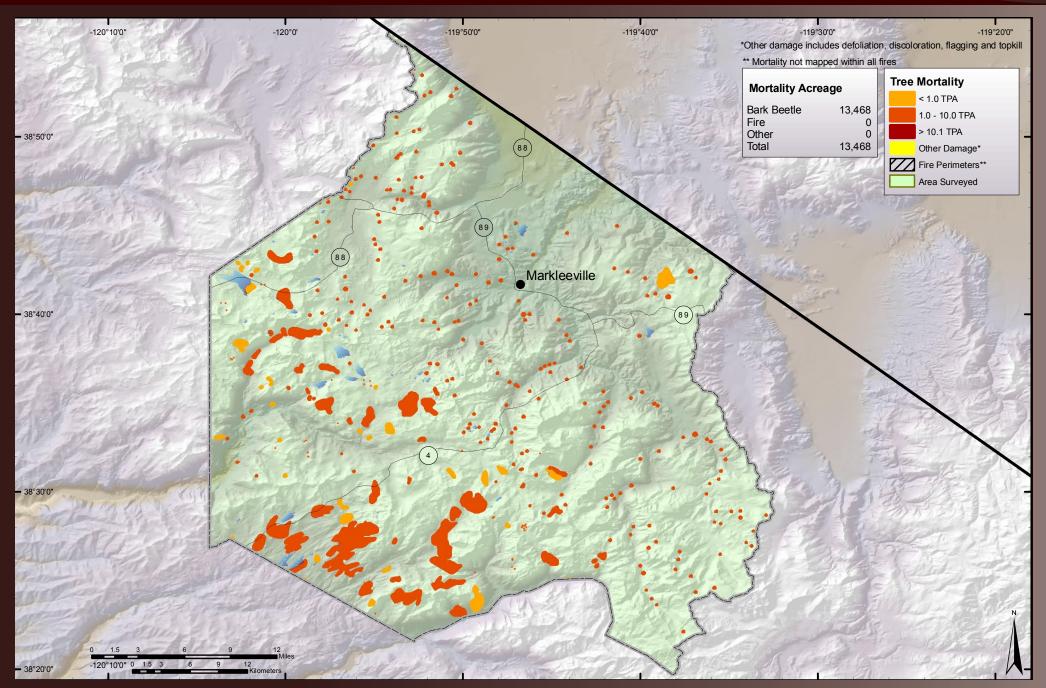

ecreation Area





#### 2006 Aerial Survey Results: Redwood State and National Parks



# 2006 Aerial Survey Results: San Bernardino National Forest



# 2006 Aerial Survey Results: Sequoia-Kings National Park





#### 2006 Aerial Survey Results: Sequoia National Forest





#### 2006 Aerial Survey Results: Shasta-Trinity National Forest



# 2006 Aerial Survey Results: Sierra National Forest



# 2006 Aerial Survey Results: Six Rivers National Forest



# 2006 Aerial Survey Results: Stanislaus National Forest





# 2006 Aerial Survey Results: Tahoe National Forest



# 2006 Aerial Survey Results: Whiskeytown National Recreation Area



#### 2006 Aerial Survey Results: Yosemite National Park



# 2006 Aerial Survey Results: Alameda County



# 2006 Aerial Survey Results: Alpine County



# 2006 Aerial Survey Results: Amador County



# 2006 Aerial Survey Results: Butte County



# 2006 Aerial Survey Results: Calaveras County



#### 2006 Aerial Survey Results: Colusa County



#### 2006 Aerial Survey Results: Contra Costa County



# 2006 Aerial Survey Results: Del Norte County



# 2006 Aerial Survey Results: El Dorado County



#### 2006 Aerial Survey Results: Fresno County



#### 2006 Aerial Survey Results: Glenn County



#### 2006 Aerial Survey Results: Humboldt County





# 2006 Aerial Survey Results: Inyo County



# 2006 Aerial Survey Results: Kern County



## 2006 Aerial Survey Results: Lake County



# 2006 Aerial Survey Results: Lassen County





### 2006 Aerial Survey Results: Los Angeles County



### 2006 Aerial Survey Results: Madera County



# 2006 A