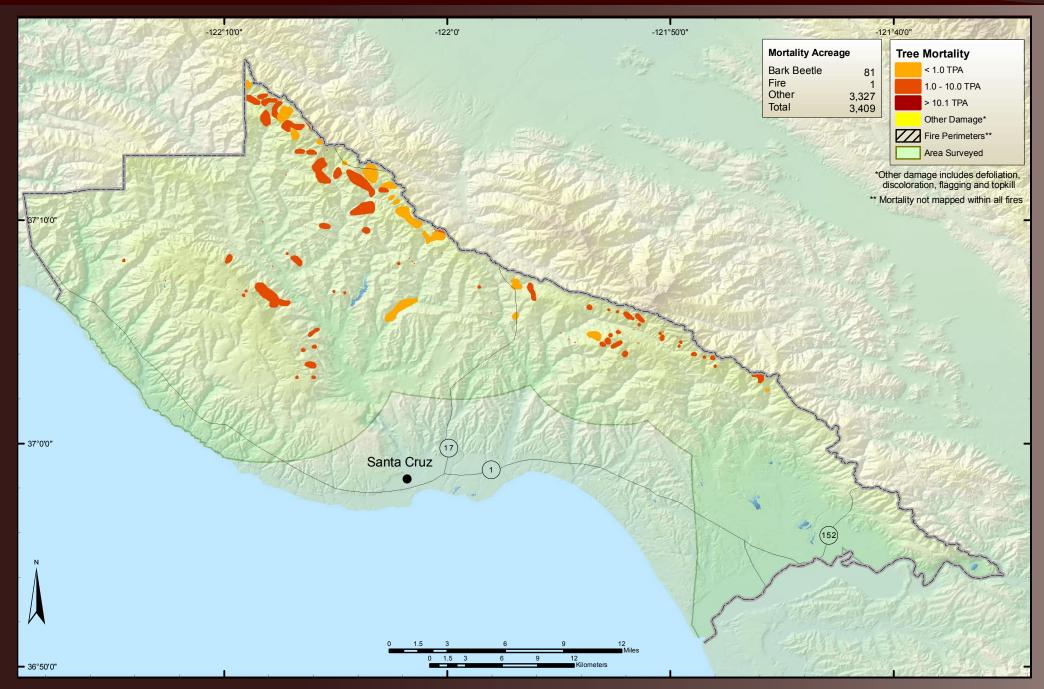

y Results: Mono County



#### 2006 Aerial Survey Results: Monterey County



## 2006 Aerial Survey Results: Napa County



# 2006 Aerial Survey Results: Nevada County



# 2006 Aerial Survey Results: Orange County



## 2006 Aerial Survey Results: Placer County



# 2006 Aerial Survey Results: Plumas County



#### 2006 Aerial Survey Results: Riverside County



### 2006 Aerial Survey Results: San Benito County



### 2006 Aerial Survey Results: San Bernardino County



# 2006 Aerial Survey Results: San Diego County



### 2006 Aerial Survey Results: San Luis Obispo County



#### 2006 Aerial Survey Results: San Mateo County



#### 2006 Aerial Survey Results: Santa Barbara County



### 2006 Aerial Survey Results: Santa Clara County



#### 2006 Aerial Survey Results: Santa Cruz County



# 2006 Aerial Survey Results: Shasta County



# 2006 Aerial Survey Results: Sierra County



### 2006 Aerial Survey Results: Siskyou County



#### 2006 Aerial Survey Results: Sonoma County



# 2006 Aerial Survey Results: Tehama County



### 2006 Aerial Survey Results: Trinity County



#### 2006 Aerial Survey Results: Tulare County



### 2006 Aerial Survey Results: Tuolumne County



# 2006 Aerial Survey Results: Ventura County



#### 2006 Aerial Survey Results: Yolo County



### 2006 Aerial Survey Results: Yuba County