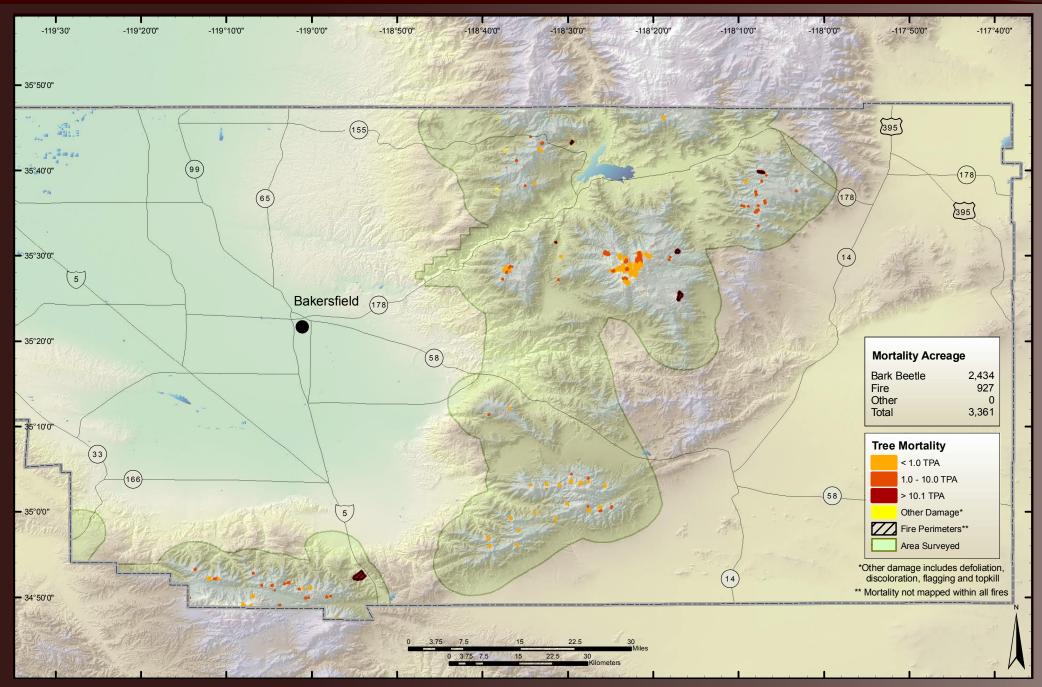

Survey Results: Whiskeytown National Recreation Area



#### 2006 Aerial Survey Results: Yosemite National Park



# 2006 Aerial Survey Results: Alameda County



# 2006 Aerial Survey Results: Alpine County



# 2006 Aerial Survey Results: Amador County



# 2006 Aerial Survey Results: Butte County



# 2006 Aerial Survey Results: Calaveras County



#### 2006 Aerial Survey Results: Colusa County



#### 2006 Aerial Survey Results: Contra Costa County



# 2006 Aerial Survey Results: Del Norte County



# 2006 Aerial Survey Results: El Dorado County



#### 2006 Aerial Survey Results: Fresno County



#### 2006 Aerial Survey Results: Glenn County



#### 2006 Aerial Survey Results: Humboldt County





# 2006 Aerial Survey Results: Inyo County



# 2006 Aerial Survey Results: Kern County



## 2006 Aerial Survey Results: Lake County



# 2006 Aerial Survey Results: Lassen County





### 2006 Aerial Survey Results: Los Angeles County



### 2006 Aerial Survey Results: Madera County



# 2006 Aerial Survey Results: Marin County





### 2006 Aerial Survey Results: Mariposa County



### 2006 Aerial Survey Results: Mendocino County





### 2006 Aerial Survey Results: Modoc County



### 2006 Aerial Survey Results: Mono County



#### 2006 Aerial Survey Results: Monterey County



## 2006 Aerial Survey Results: Napa County



# 2006 Aerial Survey Results: Nevada County



# 2006 Aerial Survey Results: Orange County



## 2006 Aerial Survey Results: Placer County



# 2006 Aerial Survey Results: Plumas County



#### 2006 Aerial Survey Results: Riverside County



### 2006 Aer