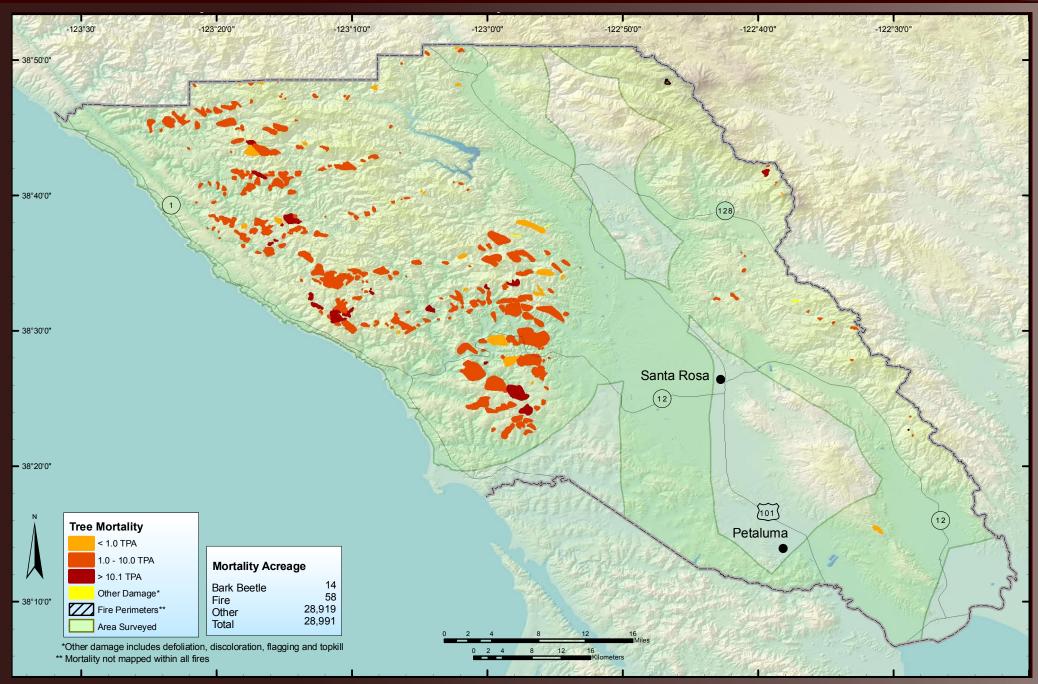

sults: Orange County



## 2006 Aerial Survey Results: Placer County



# 2006 Aerial Survey Results: Plumas County



#### 2006 Aerial Survey Results: Riverside County



### 2006 Aerial Survey Results: San Benito County



### 2006 Aerial Survey Results: San Bernardino County



# 2006 Aerial Survey Results: San Diego County



### 2006 Aerial Survey Results: San Luis Obispo County



#### 2006 Aerial Survey Results: San Mateo County



#### 2006 Aerial Survey Results: Santa Barbara County



### 2006 Aerial Survey Results: Santa Clara County



#### 2006 Aerial Survey Results: Santa Cruz County



# 2006 Aerial Survey Results: Shasta County



# 2006 Aerial Survey Results: Sierra County



### 2006 Aerial Survey Results: Siskyou County



#### 2006 Aerial Survey Results: Sonoma County



# 2006 Aerial Survey Results: Tehama County



### 2006 Aerial Survey Results: Trinity County



#### 2006 Aerial Survey Results: Tulare County



### 2006 Aerial Survey Results: Tuolumne County



# 2006 Aerial Survey Results: Ventura County



#### 2006 Aerial Survey Results: Yolo County



### 2006 Aerial Survey Results: Yuba County