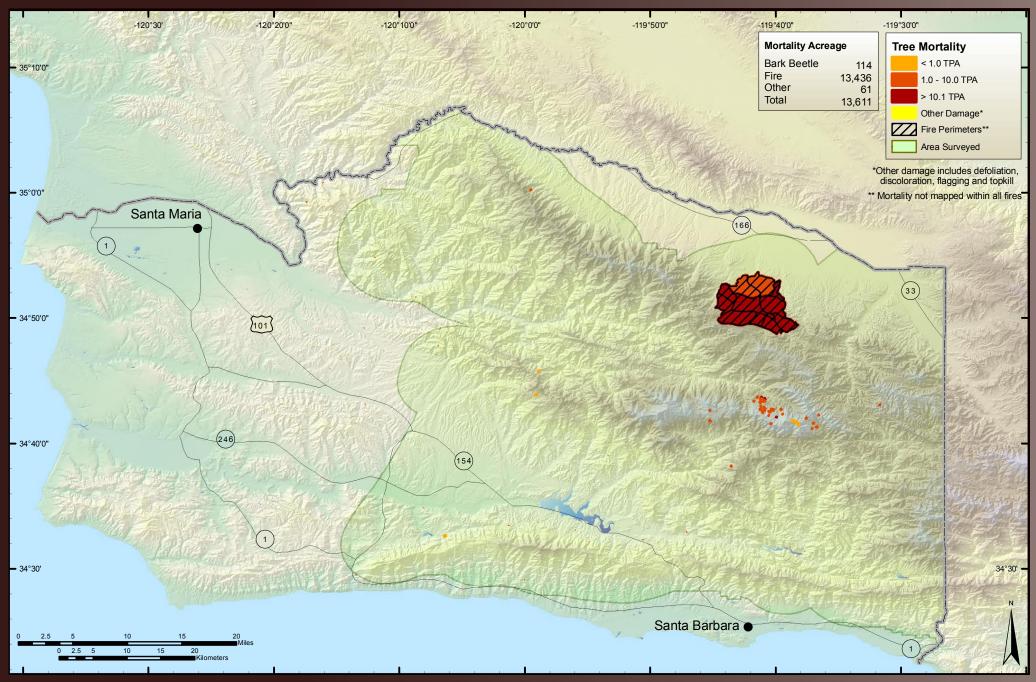

Survey Results: Mendocino County





### 2006 Aerial Survey Results: Modoc County



### 2006 Aerial Survey Results: Mono County



#### 2006 Aerial Survey Results: Monterey County



## 2006 Aerial Survey Results: Napa County



# 2006 Aerial Survey Results: Nevada County



# 2006 Aerial Survey Results: Orange County



## 2006 Aerial Survey Results: Placer County



# 2006 Aerial Survey Results: Plumas County



#### 2006 Aerial Survey Results: Riverside County



### 2006 Aerial Survey Results: San Benito County



### 2006 Aerial Survey Results: San Bernardino County



# 2006 Aerial Survey Results: San Diego County



### 2006 Aerial Survey Results: San Luis Obispo County



#### 2006 Aerial Survey Results: San Mateo County



#### 2006 Aerial Survey Results: Santa Barbara County



### 2006 Aerial Survey Results: Santa Clara County



#### 2006 Aerial Survey Results: Santa Cruz County



# 2006 Aerial Survey Results: Shasta County



# 2006 Aerial Survey Results: Sierra County



### 2006 Aerial Survey Results: Siskyou County



#### 2006 Aerial Survey Results: Sonoma County



# 2006 Aerial Survey Results: Tehama County



### 2006 Aerial Survey Results: Trinity County



#### 2006 Aerial Survey Results: Tulare County



### 2006 Aerial Survey Results: Tuolumne County



# 2006 Aerial Survey Results: Ventura County



#### 2006 Aerial Survey Results: Yolo County



### 2006 Aerial Survey Results: Yuba County