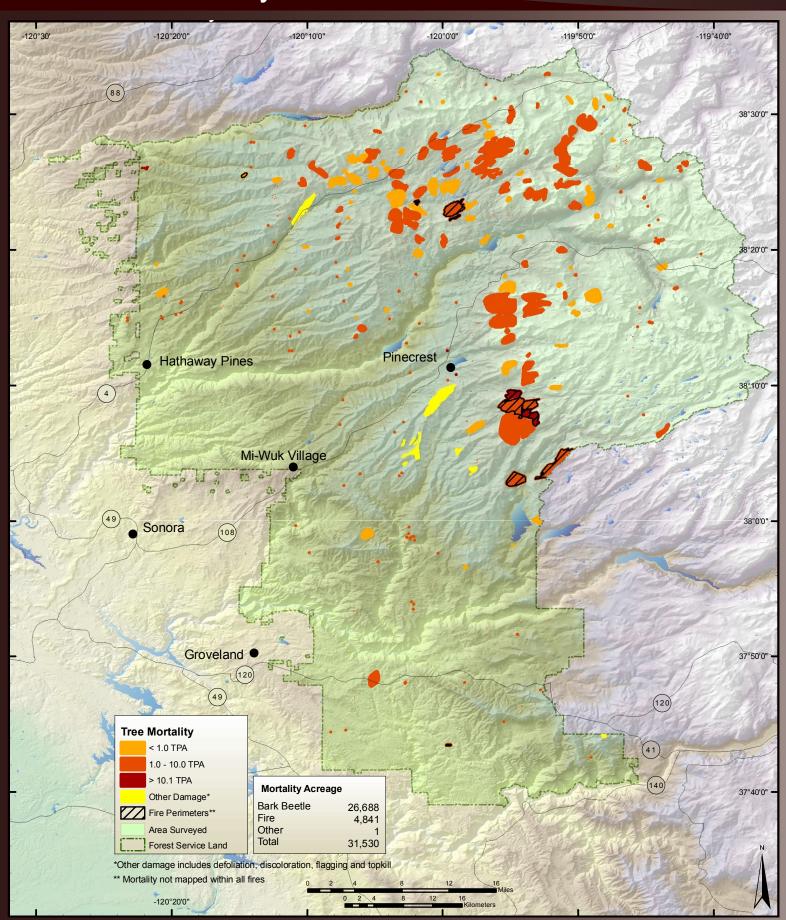

Padres National



#### 2006 Aerial Survey Results: Mendocino National Forest



# 2006 Aerial Survey Results: Modoc National Forest



#### 2006 Aerial Survey Results: Plumas National Forest



# 2006 Aerial Survey Results: Point Reyes National Seashore and Golden Gate National Recreation Area





#### 2006 Aerial Survey Results: Redwood State and National Parks



# 2006 Aerial Survey Results: San Bernardino National Forest



# 2006 Aerial Survey Results: Sequoia-Kings National Park





#### 2006 Aerial Survey Results: Sequoia National Forest





#### 2006 Aerial Survey Results: Shasta-Trinity National Forest



# 2006 Aerial Survey Results: Sierra National Forest



# 2006 Aerial Survey Results: Six Rivers National Forest



# 2006 Aerial Survey Results: Stanislaus National Forest





# 2006 Aerial Survey Results: Tahoe National Forest



# 2006 Aerial Survey Results: Whiskeytown National Recreation Area



#### 2006 Aerial Survey Results: Yosemite National Park



# 2006 Aerial Survey Results: Alameda County



# 2006 Aerial Survey Results: Alpine County



# 2006 Aerial Survey Results: Amador County



# 2006 Aerial Survey Results: Butte County



# 2006 Aerial Survey Results: Calaveras County



#### 2006 Aerial Survey Results: Colusa County



#### 2006 Aerial Survey Results: Contra Costa County



# 2006 Aerial Survey Results: Del Norte County



# 2006 Aerial Survey Results: El Dorado County



#### 2006 Aerial Survey Results: Fresno County



#### 2006 Aerial Survey Results: Glenn County



#### 2006 Aerial Survey Results: Humboldt County





# 2006 Aerial S