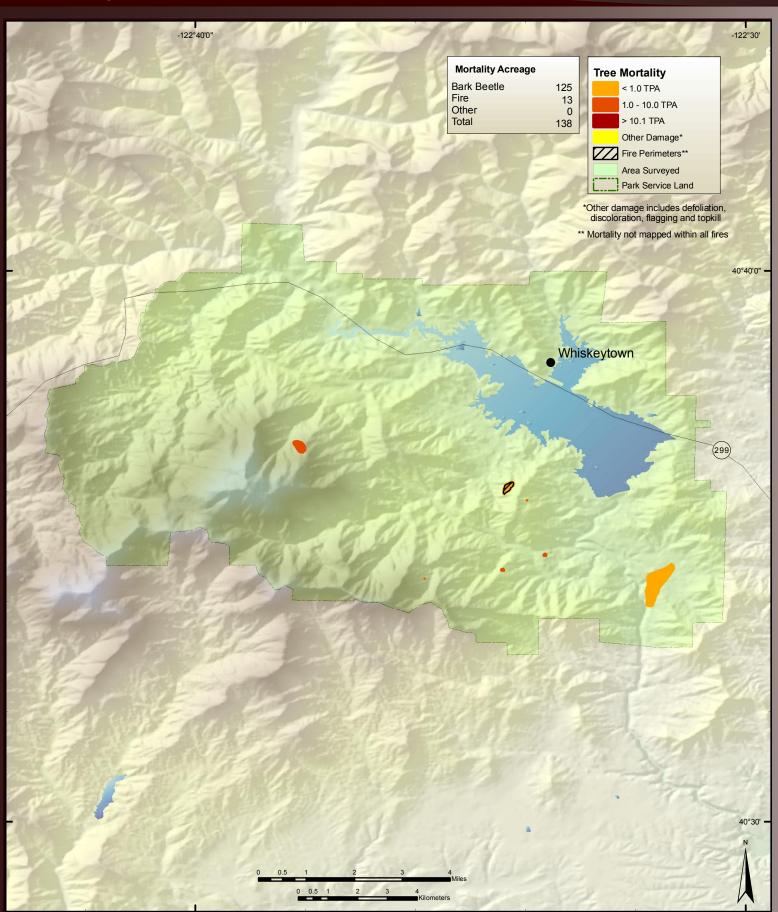

orest



#### 2006 Aerial Survey Results: Plumas National Forest



# 2006 Aerial Survey Results: Point Reyes National Seashore and Golden Gate National Recreation Area





#### 2006 Aerial Survey Results: Redwood State and National Parks



# 2006 Aerial Survey Results: San Bernardino National Forest



# 2006 Aerial Survey Results: Sequoia-Kings National Park





#### 2006 Aerial Survey Results: Sequoia National Forest





#### 2006 Aerial Survey Results: Shasta-Trinity National Forest



# 2006 Aerial Survey Results: Sierra National Forest



# 2006 Aerial Survey Results: Six Rivers National Forest



# 2006 Aerial Survey Results: Stanislaus National Forest





# 2006 Aerial Survey Results: Tahoe National Forest



# 2006 Aerial Survey Results: Whiskeytown National Recreation Area



#### 2006 Aerial Survey Results: Yosemite National Park



# 2006 Aerial Survey Results: Alameda County



# 2006 Aerial Survey Results: Alpine County



# 2006 Aerial Survey Results: Amador County



# 2006 Aerial Survey Results: Butte County



# 2006 Aerial Survey Results: Calaveras County



#### 2006 Aerial Survey Results: Colusa County



#### 2006 Aerial Survey Results: Contra Costa County



# 2006 Aerial Survey Results: Del Norte County



# 2006 Aerial Survey Results: El Dorado County



#### 2006 Aerial Survey Results: Fresno County



#### 2006 Aerial Survey Results: Glenn County



#### 2006 Aerial Survey Results: Humboldt County





# 2006 Aerial Survey Results: Inyo County



# 2006 Aerial Survey Results: Kern County



## 2006 Aerial Survey Results: Lake County



# 2006