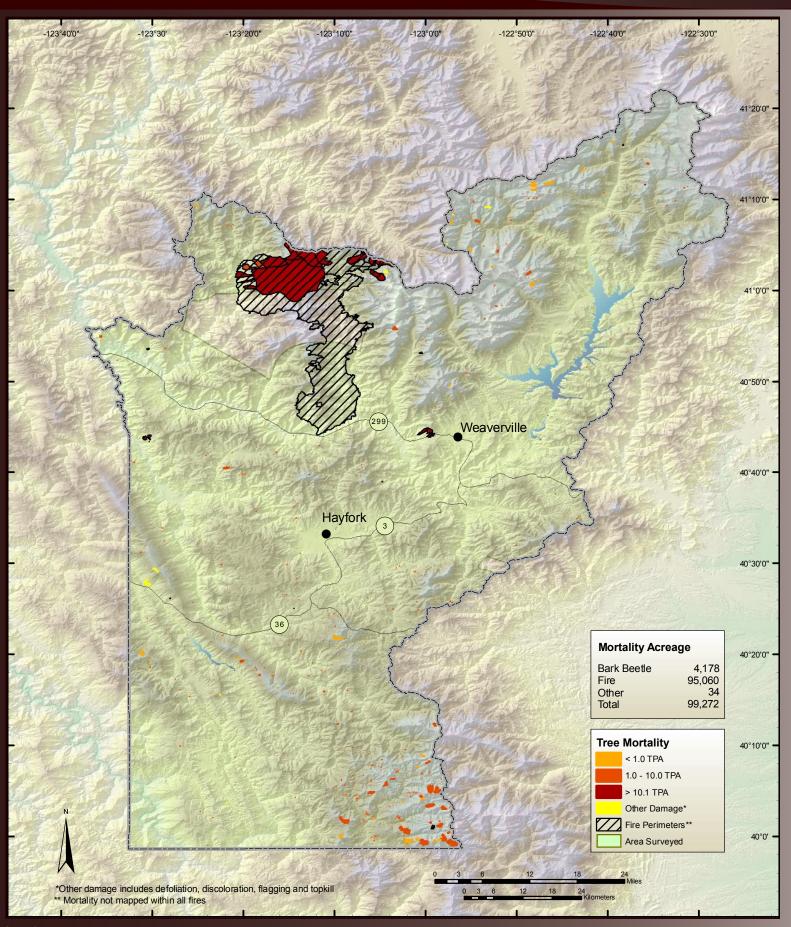

lts: Plumas County



#### 2006 Aerial Survey Results: Riverside County



### 2006 Aerial Survey Results: San Benito County



### 2006 Aerial Survey Results: San Bernardino County



# 2006 Aerial Survey Results: San Diego County



### 2006 Aerial Survey Results: San Luis Obispo County



#### 2006 Aerial Survey Results: San Mateo County



#### 2006 Aerial Survey Results: Santa Barbara County



### 2006 Aerial Survey Results: Santa Clara County



#### 2006 Aerial Survey Results: Santa Cruz County



# 2006 Aerial Survey Results: Shasta County



# 2006 Aerial Survey Results: Sierra County



### 2006 Aerial Survey Results: Siskyou County



#### 2006 Aerial Survey Results: Sonoma County



# 2006 Aerial Survey Results: Tehama County



### 2006 Aerial Survey Results: Trinity County



#### 2006 Aerial Survey Results: Tulare County



### 2006 Aerial Survey Results: Tuolumne County



# 2006 Aerial Survey Results: Ventura County



#### 2006 Aerial Survey Results: Yolo County



### 2006 Aerial Survey Results: Yuba County