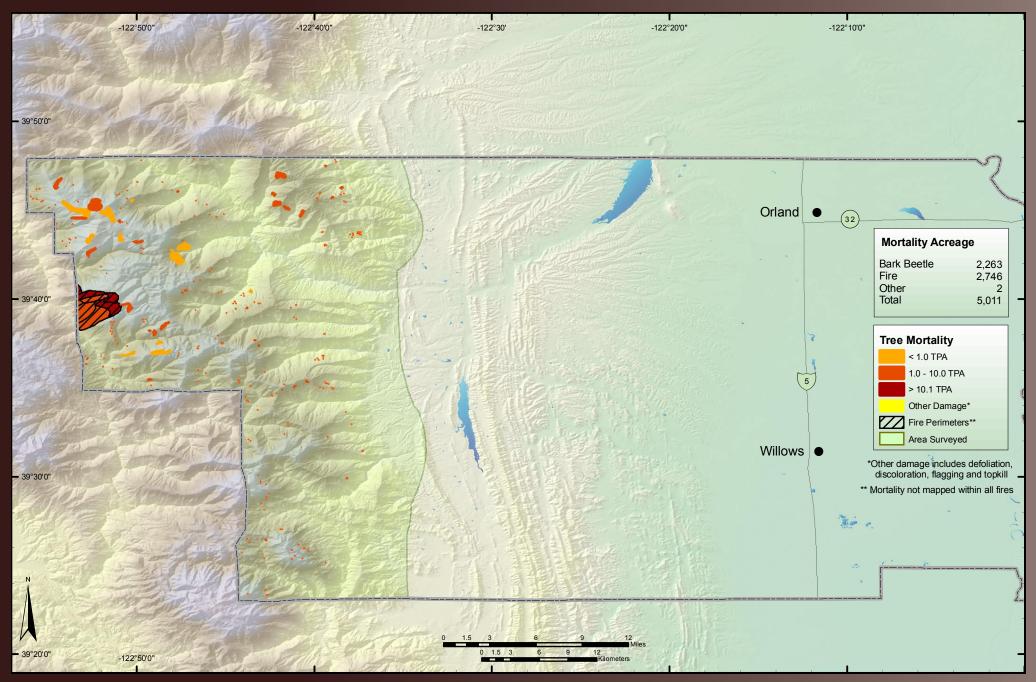

al Forest



# 2006 Aerial Survey Results: Stanislaus National Forest





# 2006 Aerial Survey Results: Tahoe National Forest



# 2006 Aerial Survey Results: Whiskeytown National Recreation Area



#### 2006 Aerial Survey Results: Yosemite National Park



# 2006 Aerial Survey Results: Alameda County



# 2006 Aerial Survey Results: Alpine County



# 2006 Aerial Survey Results: Amador County



# 2006 Aerial Survey Results: Butte County



# 2006 Aerial Survey Results: Calaveras County



#### 2006 Aerial Survey Results: Colusa County



#### 2006 Aerial Survey Results: Contra Costa County



# 2006 Aerial Survey Results: Del Norte County



# 2006 Aerial Survey Results: El Dorado County



#### 2006 Aerial Survey Results: Fresno County



#### 2006 Aerial Survey Results: Glenn County



#### 2006 Aerial Survey Results: Humboldt County





# 2006 Aerial Survey Results: Inyo County



# 2006 Aerial Survey Results: Kern County



## 2006 Aerial Survey Results: Lake County



# 2006 Aerial Survey Results: Lassen County





### 2006 Aerial Survey Results: Los Angeles County



### 2006 Aerial Survey Results: Madera County



# 2006 Aerial Survey Results: Marin County





### 2006 Aerial Survey Results: Mariposa County



### 2006 Aerial Survey Results: Mendocino County





### 2006 Aerial Survey Results: Modoc County



### 2006 Aerial Survey Results: Mono County



#### 2006 Aerial Survey Results: Monterey County



## 2006 Aerial Survey Results: Napa County



# 2006 Aerial Survey Results: Nevada County



# 2006 Aerial Survey Results: Orange County



## 2006 Aerial S