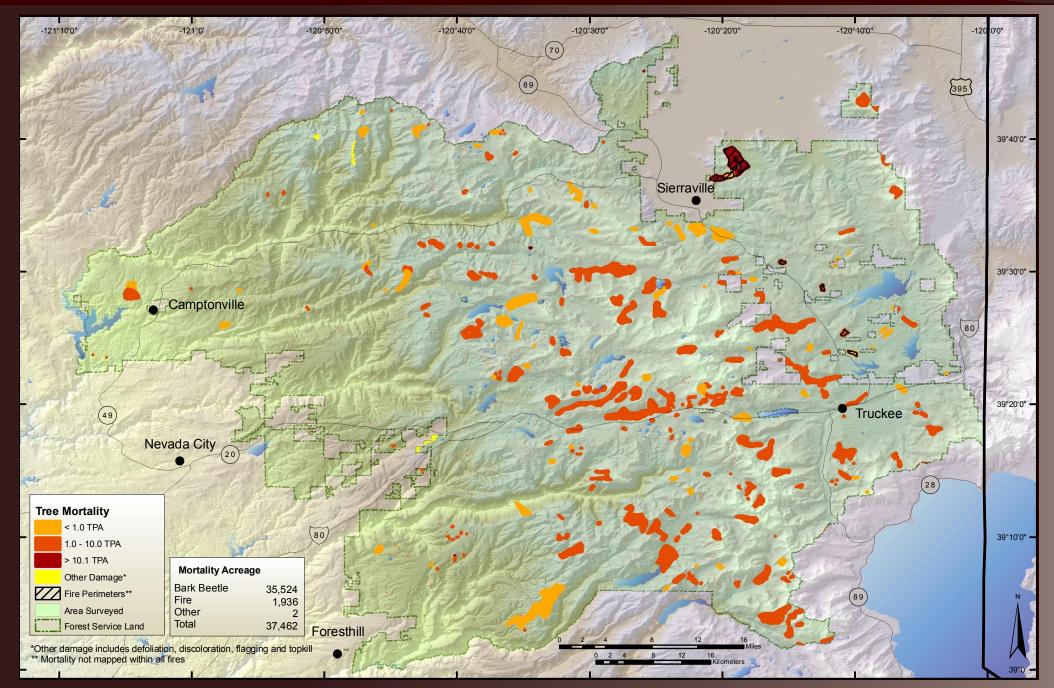

cino National Forest



# 2006 Aerial Survey Results: Modoc National Forest



#### 2006 Aerial Survey Results: Plumas National Forest



# 2006 Aerial Survey Results: Point Reyes National Seashore and Golden Gate National Recreation Area





#### 2006 Aerial Survey Results: Redwood State and National Parks



# 2006 Aerial Survey Results: San Bernardino National Forest



# 2006 Aerial Survey Results: Sequoia-Kings National Park





#### 2006 Aerial Survey Results: Sequoia National Forest





#### 2006 Aerial Survey Results: Shasta-Trinity National Forest



# 2006 Aerial Survey Results: Sierra National Forest



# 2006 Aerial Survey Results: Six Rivers National Forest



# 2006 Aerial Survey Results: Stanislaus National Forest





# 2006 Aerial Survey Results: Tahoe National Forest



# 2006 Aerial Survey Results: Whiskeytown National Recreation Area



#### 2006 Aerial Survey Results: Yosemite National Park



# 2006 Aerial Survey Results: Alameda County



# 2006 Aerial Survey Results: Alpine County



# 2006 Aerial Survey Results: Amador County



# 2006 Aerial Survey Results: Butte County



# 2006 Aerial Survey Results: Calaveras County



#### 2006 Aerial Survey Results: Colusa County



#### 2006 Aerial Survey Results: Contra Costa County



# 2006 Aerial Survey Results: Del Norte County



# 2006 Aerial Survey Results: El Dorado County



#### 2006 Aerial Survey Results: Fresno County



#### 2006 Aerial Survey Results: Glenn County



#### 2006 Aerial Survey Results: Humboldt County





# 2006 Aerial Survey Results: Inyo County



# 2006 Aerial Survey Result