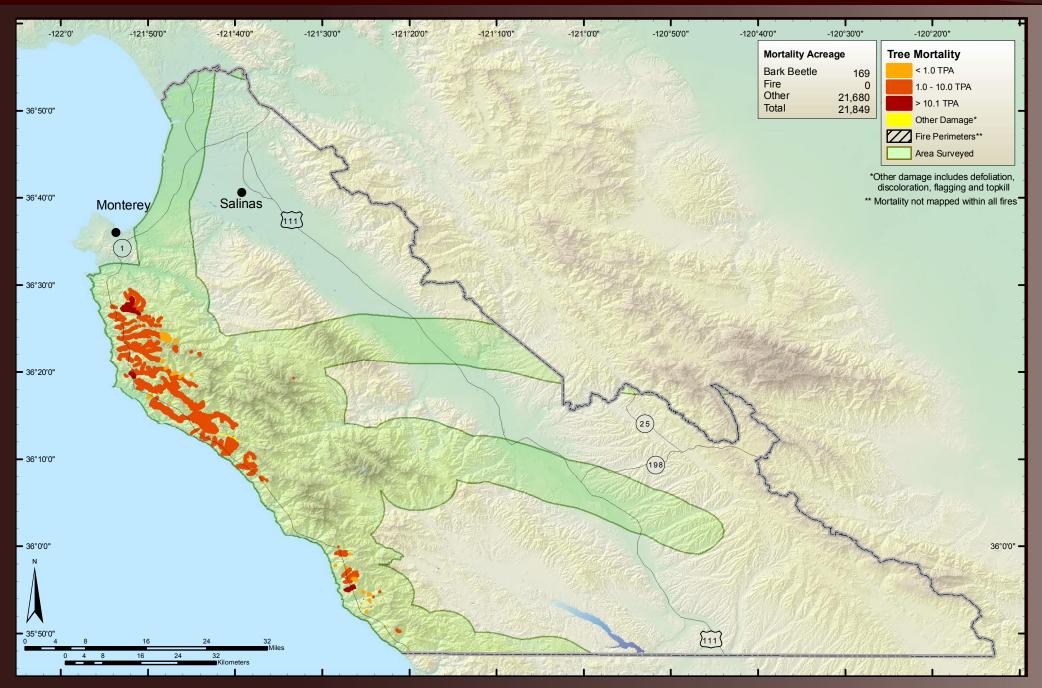

County



# 2006 Aerial Survey Results: El Dorado County



#### 2006 Aerial Survey Results: Fresno County



#### 2006 Aerial Survey Results: Glenn County



#### 2006 Aerial Survey Results: Humboldt County





# 2006 Aerial Survey Results: Inyo County



# 2006 Aerial Survey Results: Kern County



## 2006 Aerial Survey Results: Lake County



# 2006 Aerial Survey Results: Lassen County





### 2006 Aerial Survey Results: Los Angeles County



### 2006 Aerial Survey Results: Madera County



# 2006 Aerial Survey Results: Marin County





### 2006 Aerial Survey Results: Mariposa County



### 2006 Aerial Survey Results: Mendocino County





### 2006 Aerial Survey Results: Modoc County



### 2006 Aerial Survey Results: Mono County



#### 2006 Aerial Survey Results: Monterey County



## 2006 Aerial Survey Results: Napa County



# 2006 Aerial Survey Results: Nevada County



# 2006 Aerial Survey Results: Orange County



## 2006 Aerial Survey Results: Placer County



# 2006 Aerial Survey Results: Plumas County



#### 2006 Aerial Survey Results: Riverside County



### 2006 Aerial Survey Results: San Benito County



### 2006 Aerial Survey Results: San Bernardino County



# 2006 Aerial Survey Results: San Diego County



### 2006 Aerial Survey Results: San Luis Obispo County



#### 2006 Aerial Survey Results: San Mateo County



#### 2006 Aerial Survey Results: Santa Barbara County



### 2006 Aerial Survey Results: Santa Clara County



#### 2006 Aerial Survey Results: Santa Cruz County



# 2006 Aerial Survey Results: Shasta County



# 2006 Aerial Survey Result