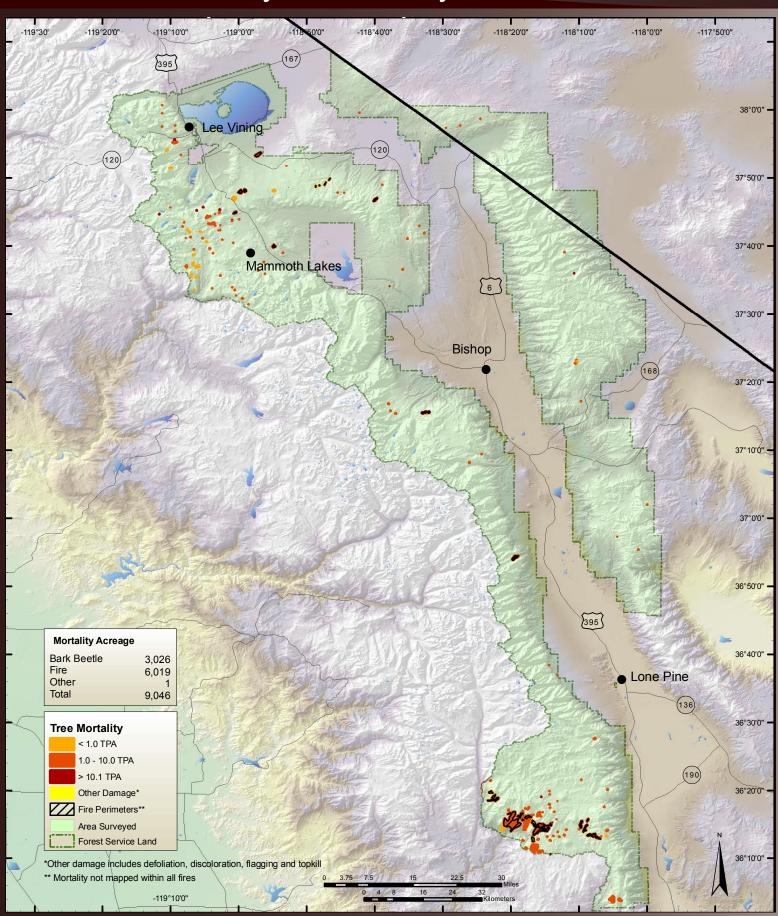

# 2006 Aerial Survey Results: Angeles National Forest



# 2006 Aerial Survey Results: Cleveland National Forest





#### 2006 Aerial Survey Results: Eldorado National Forest



#### 2006 Aerial Survey Results: Inyo National Forest





#### 2006 Aerial Survey Results: Klamath National Forest



# 2006 Aerial Survey Results: Lake Tahoe Basin Management Unit



# 2006 Aerial Survey Results: Lassen National Forest



#### 2006 Aerial Survey Results: Lassen Volcanic National Park



# 2006 Aerial Survey Results: Los Padres National



#### 2006 Aerial Survey Results: Mendocino National Forest



# 2006 Aerial Survey Results: Modoc National Forest



#### 2006 Aerial Survey Results: Plumas National Forest



# 2006 Aerial Survey Results: Point Reyes National Seashore and Golden Gate National Recreation Area





#### 2006 Aerial Survey Results: Redwood State and National Parks



# 2006 Aerial Survey Results: San Bernardino National Forest



# 2006 Aerial Survey Results: Sequoia-Kings National Park





#### 2006 Aerial