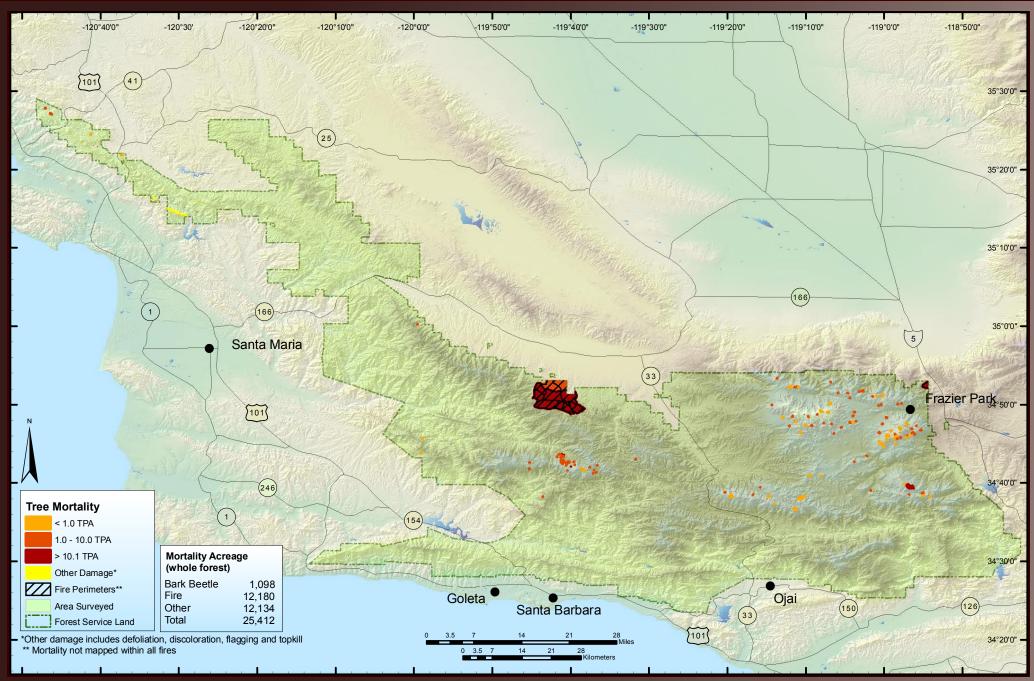

# 2006 Aerial Survey Results: Angeles National Forest



# 2006 Aerial Survey Results: Cleveland National Forest





#### 2006 Aerial Survey Results: Eldorado National Forest



#### 2006 Aerial Survey Results: Inyo National Forest





#### 2006 Aerial Survey Results: Klamath National Forest



# 2006 Aerial Survey Results: Lake Tahoe Basin Management Unit



# 2006 Aerial Survey Results: Lassen National Forest



#### 2006 Aerial Survey Results: Lassen Volcanic National Park



# 2006 Aerial Survey Results: Los Padres National



#### 2006 Aerial Survey Results: Mendocino National Forest



# 2006 Aerial Survey Results: Modoc National Forest



#### 2006 Aerial Survey Results: Plumas National Forest



# 2006 Aerial Survey Results: Point Reyes National Seashore and Golden Gate National Recreation Area





#### 2006 Aerial Survey Results: Redwood State and National Parks



# 2006 Aerial Survey Results: San Bernardino National Forest



# 2006 Aerial Survey Results: Sequoia-Kings National Park





#### 2006 Aerial Survey Results: Sequoia National Forest





#### 2006 Aerial Survey Results: Shasta-Trinity National Forest



# 2006 Aerial Survey Results: Sierra National Forest



# 2006 Aerial Survey Results: Six Rivers National Forest



# 2006 Aerial Survey Results: Stanislaus National Forest





# 2006 Aerial