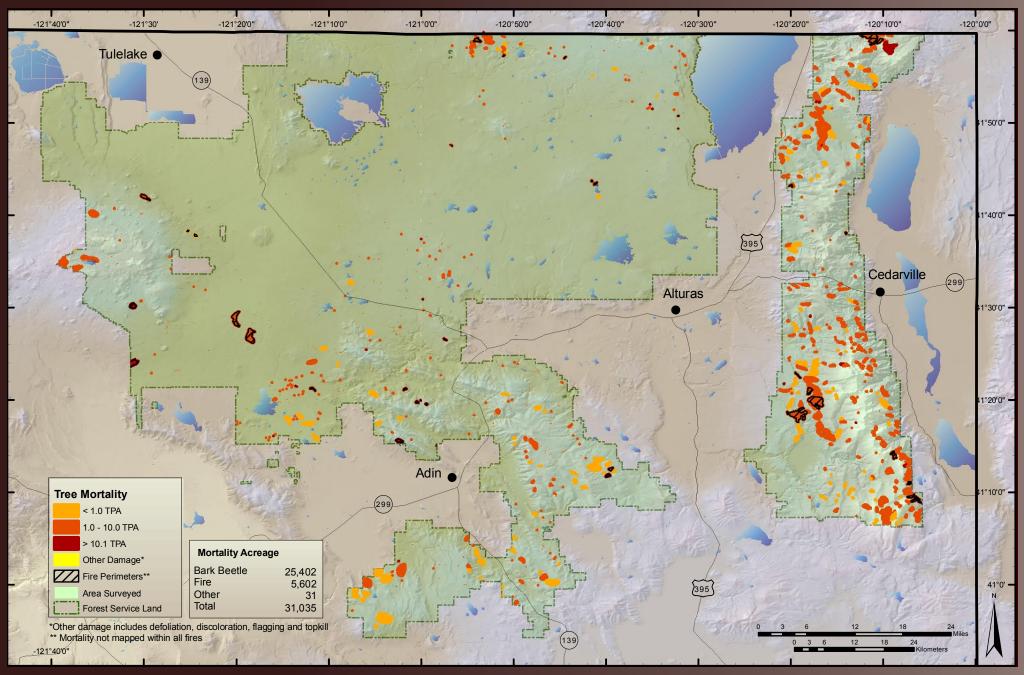

# 2006 Aerial Survey Results: Angeles National Forest



# 2006 Aerial Survey Results: Cleveland National Forest





#### 2006 Aerial Survey Results: Eldorado National Forest



#### 2006 Aerial Survey Results: Inyo National Forest





#### 2006 Aerial Survey Results: Klamath National Forest



# 2006 Aerial Survey Results: Lake Tahoe Basin Management Unit



# 2006 Aerial Survey Results: Lassen National Forest



#### 2006 Aerial Survey Results: Lassen Volcanic National Park



# 2006 Aerial Survey Results: Los Padres National



#### 2006 Aerial Survey Results: Mendocino National Forest



# 2006 Aerial Survey Results: Modoc National Forest



#### 2006 Aerial Survey Results: Plumas National Forest



# 2006 Aerial Survey Results: Point Reyes National Seashore and Golden Gate National Recreation Area





#### 2006 Aerial Survey Results: Redwood State and National Parks



# 2006 Aerial Survey Results: San Bernardino National Forest



# 2006 Aerial Survey Results: Sequoia-Kings National Park





#### 2006 Aerial Survey Results: Sequoia National Forest





#### 2006 Aerial Survey Results: Shasta-Trinity National Forest



# 2006 Aerial Survey Results: Sierra National Forest



# 2006 Aerial Survey Results: Six Rivers National Forest



# 2006 Aerial Survey Results: Stanislaus National Forest





# 2006 Aerial Survey Results: Tahoe National Forest



# 2006 Aerial Survey Results: Whiskeytown National Recreation Area



####