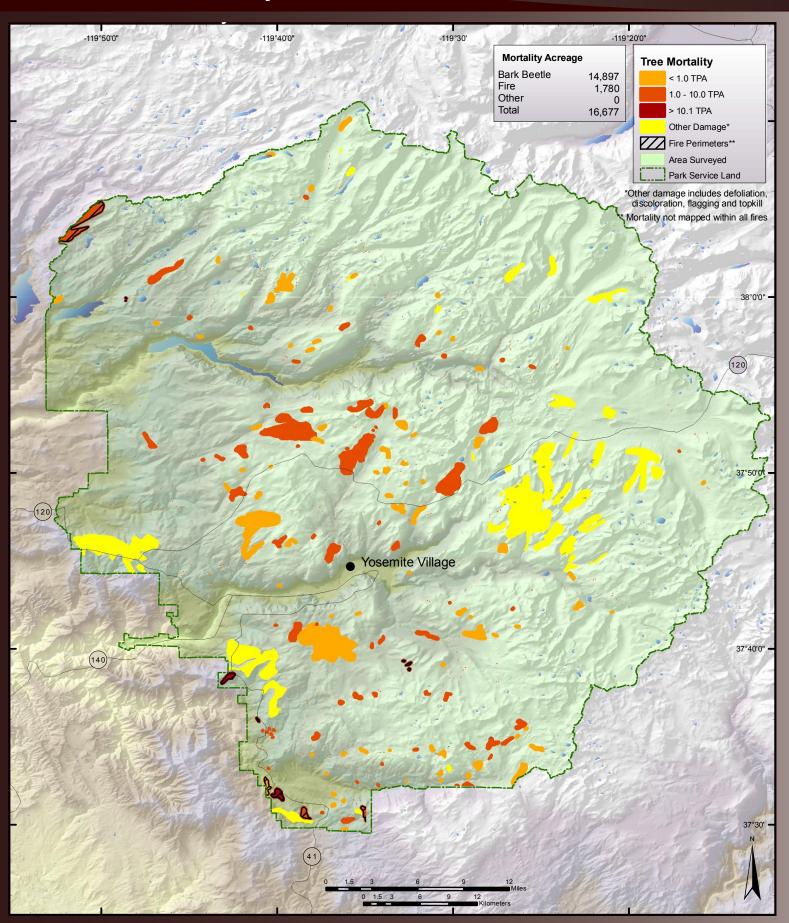

orest



# 2006 Aerial Survey Results: Point Reyes National Seashore and Golden Gate National Recreation Area





#### 2006 Aerial Survey Results: Redwood State and National Parks



# 2006 Aerial Survey Results: San Bernardino National Forest



# 2006 Aerial Survey Results: Sequoia-Kings National Park





#### 2006 Aerial Survey Results: Sequoia National Forest





#### 2006 Aerial Survey Results: Shasta-Trinity National Forest



# 2006 Aerial Survey Results: Sierra National Forest



# 2006 Aerial Survey Results: Six Rivers National Forest



# 2006 Aerial Survey Results: Stanislaus National Forest





# 2006 Aerial Survey Results: Tahoe National Forest



# 2006 Aerial Survey Results: Whiskeytown National Recreation Area



#### 2006 Aerial Survey Results: Yosemite National Park



# 2006 Aerial Survey Results: Alameda County



# 2006 Aerial Survey Results: Alpine County



# 2006 Aerial Survey Results: Amador County



# 2006 Aerial Survey Results: Butte County



# 2006 Aerial Survey Results: Calaveras County



#### 2006 Aerial Survey Results: Colusa County



#### 2006 Aerial Survey Results: Contra Costa County



# 2006 Aerial Survey Results: Del Norte County



# 2006 Aerial Survey Results: El Dorado County



#### 2006 Aerial Survey Results: Fresno County



#### 2006 Aerial Survey Results: Glenn County



#### 2006 Aerial Survey Results: Humboldt County





# 2006 Aerial Survey Results: Inyo County



# 2006 Aerial Survey Results: Kern County



## 2006 Aerial Survey Results: Lake County



# 2006 Aerial Survey Results: Lassen County





### 2006 Aerial