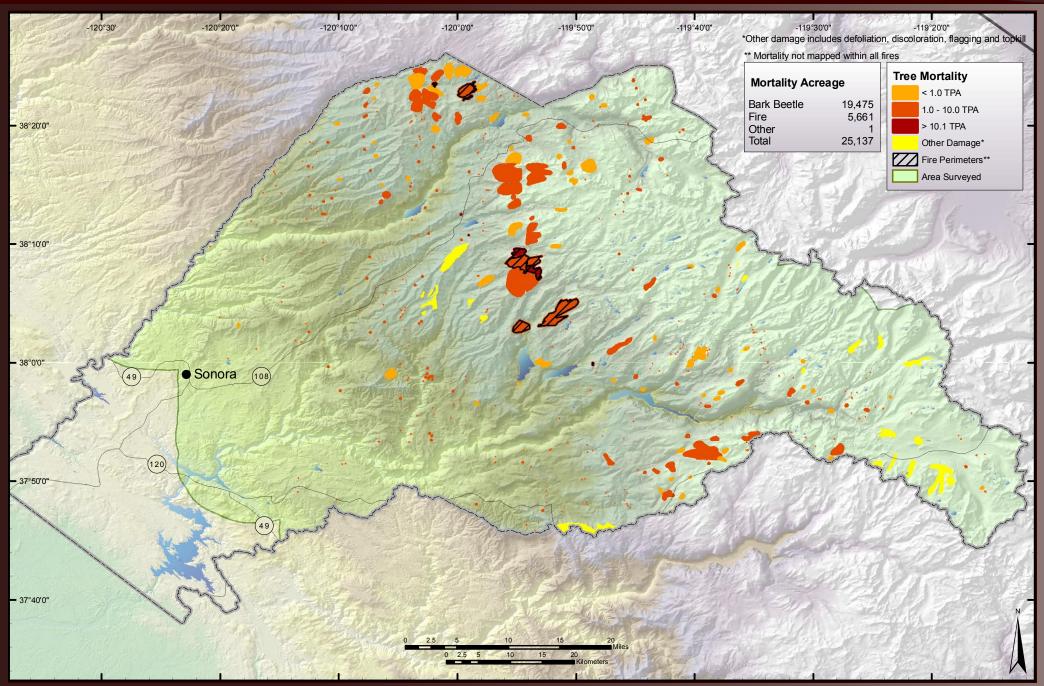

ults: San Benito County



### 2006 Aerial Survey Results: San Bernardino County



# 2006 Aerial Survey Results: San Diego County



### 2006 Aerial Survey Results: San Luis Obispo County



#### 2006 Aerial Survey Results: San Mateo County



#### 2006 Aerial Survey Results: Santa Barbara County



### 2006 Aerial Survey Results: Santa Clara County



#### 2006 Aerial Survey Results: Santa Cruz County



# 2006 Aerial Survey Results: Shasta County



# 2006 Aerial Survey Results: Sierra County



### 2006 Aerial Survey Results: Siskyou County



#### 2006 Aerial Survey Results: Sonoma County



# 2006 Aerial Survey Results: Tehama County



### 2006 Aerial Survey Results: Trinity County



#### 2006 Aerial Survey Results: Tulare County



### 2006 Aerial Survey Results: Tuolumne County



# 2006 Aerial Survey Results: Ventura County



#### 2006 Aerial Survey Results: Yolo County



### 2006 Aerial Survey Results: Yuba County