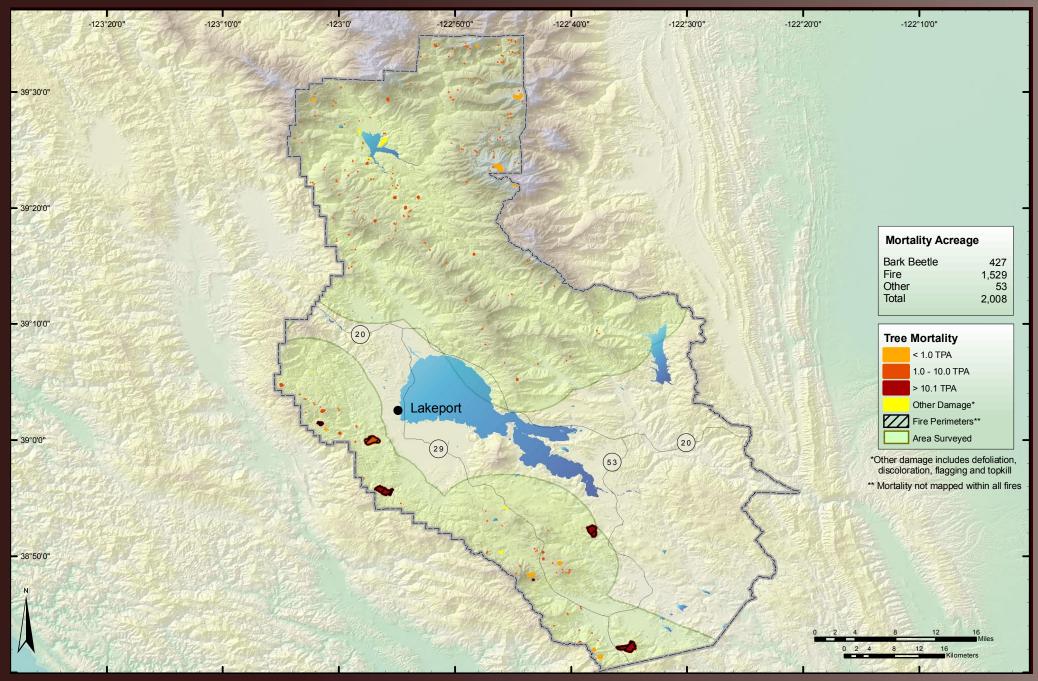

n Area



#### 2006 Aerial Survey Results: Yosemite National Park



# 2006 Aerial Survey Results: Alameda County



# 2006 Aerial Survey Results: Alpine County



# 2006 Aerial Survey Results: Amador County



# 2006 Aerial Survey Results: Butte County



# 2006 Aerial Survey Results: Calaveras County



#### 2006 Aerial Survey Results: Colusa County



#### 2006 Aerial Survey Results: Contra Costa County



# 2006 Aerial Survey Results: Del Norte County



# 2006 Aerial Survey Results: El Dorado County



#### 2006 Aerial Survey Results: Fresno County



#### 2006 Aerial Survey Results: Glenn County



#### 2006 Aerial Survey Results: Humboldt County





# 2006 Aerial Survey Results: Inyo County



# 2006 Aerial Survey Results: Kern County



## 2006 Aerial Survey Results: Lake County



# 2006 Aerial Survey Results: Lassen County





### 2006 Aerial Survey Results: Los Angeles County



### 2006 Aerial Survey Results: Madera County



# 2006 Aerial Survey Results: Marin County





### 2006 Aerial Survey Results: Mariposa County



### 2006 Aerial Survey Results: Mendocino County





### 2006 Aerial Survey Results: Modoc County



### 2006 Aerial Survey Results: Mono County



#### 2006 Aerial Survey Results: Monterey County



## 2006 Aerial Survey Results: Napa County



# 2006 Aerial Survey Results: Nevada County



# 2006 Aerial Survey Results: Orange County



## 2006 Aerial Survey Results: Placer County



# 2006 Aerial Survey Results: Plumas County



#### 2006 Aerial Survey Results: Riverside County



### 2006 Aerial Survey Results: San Benito County



### 2