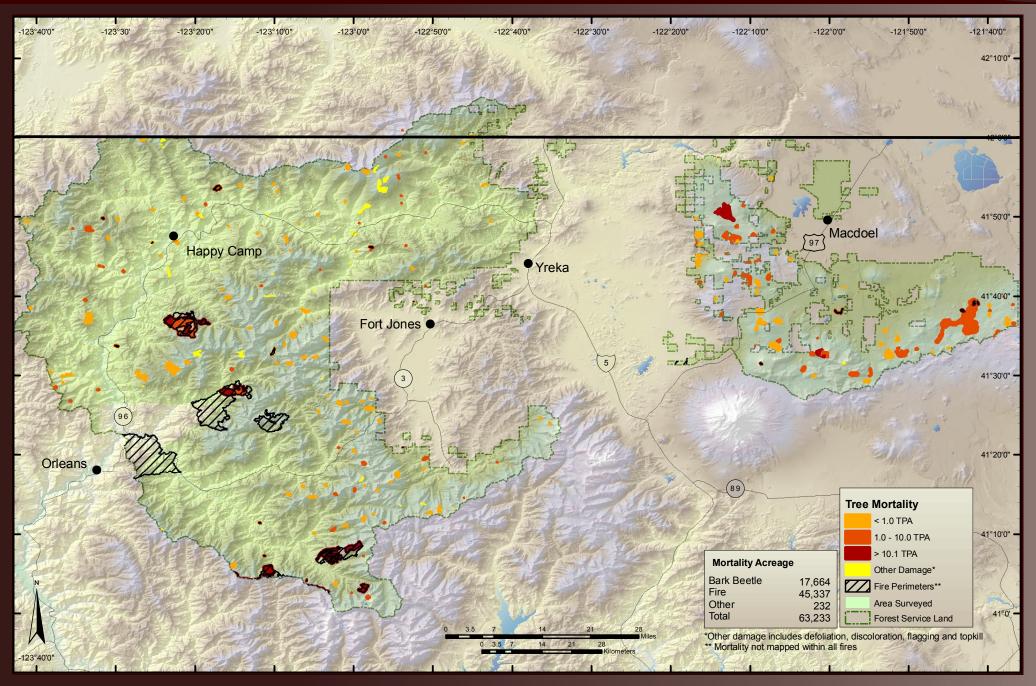

# 2006 Aerial Survey Results: Angeles National Forest



# 2006 Aerial Survey Results: Cleveland National Forest





#### 2006 Aerial Survey Results: Eldorado National Forest



#### 2006 Aerial Survey Results: Inyo National Forest





#### 2006 Aerial Survey Results: Klamath National Forest



# 2006 Aerial Survey Results: Lake Tahoe Basin Management Unit



# 2006 Aerial Survey Results: Lassen National Forest



#### 2006 Aerial Survey Results: Lassen Volcanic National Park



# 2006 Aerial Survey Results: Los Padres National



#### 2006 Aerial Survey Results: Mendocino National Forest



# 2006 Aerial Survey Results: Modoc National Forest



#### 2006 Aerial Survey Results: Plumas National Forest



# 2006 Aerial Survey Results: Point Reyes National Seashore and Golden Gate National Recreation Area





#### 2006 Aerial Survey Results: Redwood State and National Parks



# 2006 Aerial Survey Results: San Bernardino National Forest



# 2006 Aerial Survey Results: Sequoia-Kings National Park





#### 2006 Aerial Survey Results: Sequoia National Forest





#### 2006 Aerial