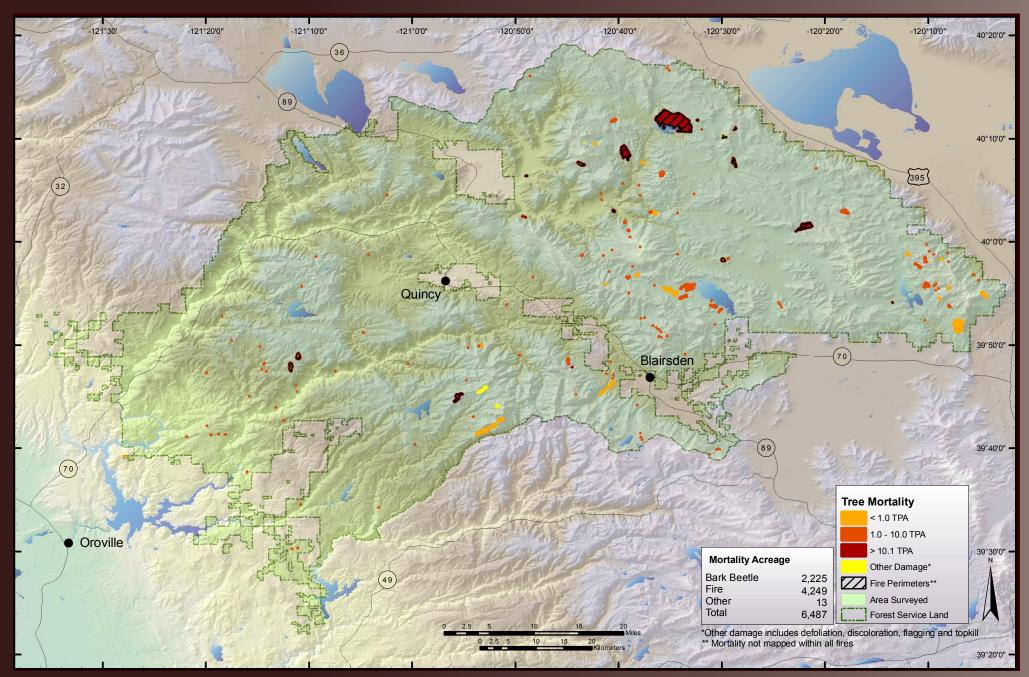

# 2006 Aerial Survey Results: Angeles National Forest



# 2006 Aerial Survey Results: Cleveland National Forest





#### 2006 Aerial Survey Results: Eldorado National Forest



#### 2006 Aerial Survey Results: Inyo National Forest





#### 2006 Aerial Survey Results: Klamath National Forest



# 2006 Aerial Survey Results: Lake Tahoe Basin Management Unit



# 2006 Aerial Survey Results: Lassen National Forest



#### 2006 Aerial Survey Results: Lassen Volcanic National Park



# 2006 Aerial Survey Results: Los Padres National



#### 2006 Aerial Survey Results: Mendocino National Forest



# 2006 Aerial Survey Results: Modoc National Forest



#### 2006 Aerial Survey Results: Plumas National Forest



# 2006 Aerial Survey Results: Point Reyes National Seashore and Golden Gate National Recreation Area





#### 2006 Aerial Survey Results: Redwood State and National Parks



# 2006 Aerial Survey Results: San Bernardino National Forest



# 2006 Aerial Survey Results: Sequoia-Kings National Park





#### 2006 Aerial Survey Results: Sequoia National Forest





#### 2006 Aerial Survey Results: Shasta-Trinity National Forest



# 2006 Aerial Survey Results: Sierra National Forest



# 2006 Aerial Survey Results: Six Rivers National Forest



# 2006 Aerial Survey Results: Stanislaus National Forest





# 2006 Aerial Survey Results: Tahoe National Forest



# 2006 Aerial Survey Results: Whiskeytown National Recreation Area



#### 2006 Aerial Survey Results: Yosemite National Park



# 200