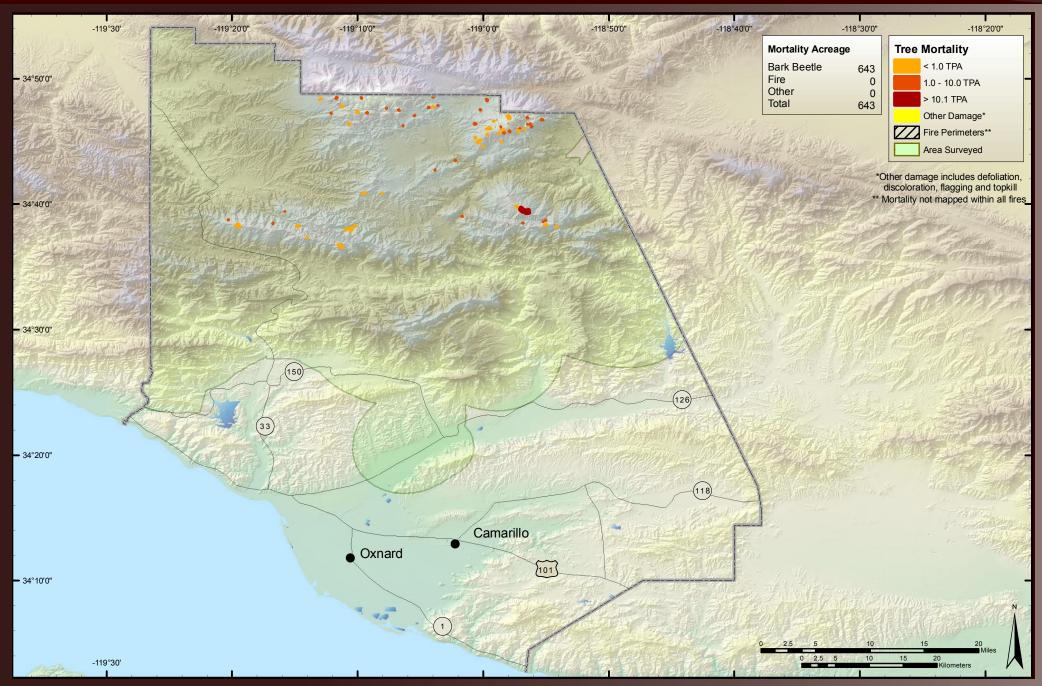

y Results: San Bernardino County



# 2006 Aerial Survey Results: San Diego County



### 2006 Aerial Survey Results: San Luis Obispo County



#### 2006 Aerial Survey Results: San Mateo County



#### 2006 Aerial Survey Results: Santa Barbara County



### 2006 Aerial Survey Results: Santa Clara County



#### 2006 Aerial Survey Results: Santa Cruz County



# 2006 Aerial Survey Results: Shasta County



# 2006 Aerial Survey Results: Sierra County



### 2006 Aerial Survey Results: Siskyou County



#### 2006 Aerial Survey Results: Sonoma County



# 2006 Aerial Survey Results: Tehama County



### 2006 Aerial Survey Results: Trinity County



#### 2006 Aerial Survey Results: Tulare County



### 2006 Aerial Survey Results: Tuolumne County



# 2006 Aerial Survey Results: Ventura County



#### 2006 Aerial Survey Results: Yolo County



### 2006 Aerial Survey Results: Yuba County