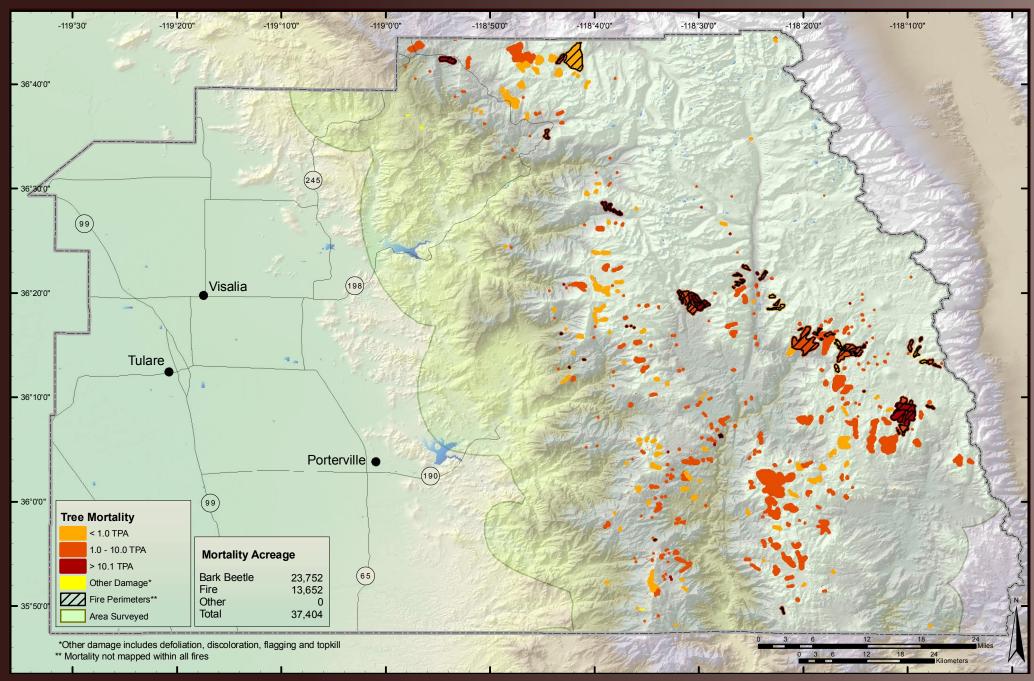

lts: Riverside County



### 2006 Aerial Survey Results: San Benito County



### 2006 Aerial Survey Results: San Bernardino County



# 2006 Aerial Survey Results: San Diego County



### 2006 Aerial Survey Results: San Luis Obispo County



#### 2006 Aerial Survey Results: San Mateo County



#### 2006 Aerial Survey Results: Santa Barbara County



### 2006 Aerial Survey Results: Santa Clara County



#### 2006 Aerial Survey Results: Santa Cruz County



# 2006 Aerial Survey Results: Shasta County



# 2006 Aerial Survey Results: Sierra County



### 2006 Aerial Survey Results: Siskyou County



#### 2006 Aerial Survey Results: Sonoma County



# 2006 Aerial Survey Results: Tehama County



### 2006 Aerial Survey Results: Trinity County



#### 2006 Aerial Survey Results: Tulare County



### 2006 Aerial Survey Results: Tuolumne County



# 2006 Aerial Survey Results: Ventura County



#### 2006 Aerial Survey Results: Yolo County



### 2006 Aerial Survey Results: Yuba County