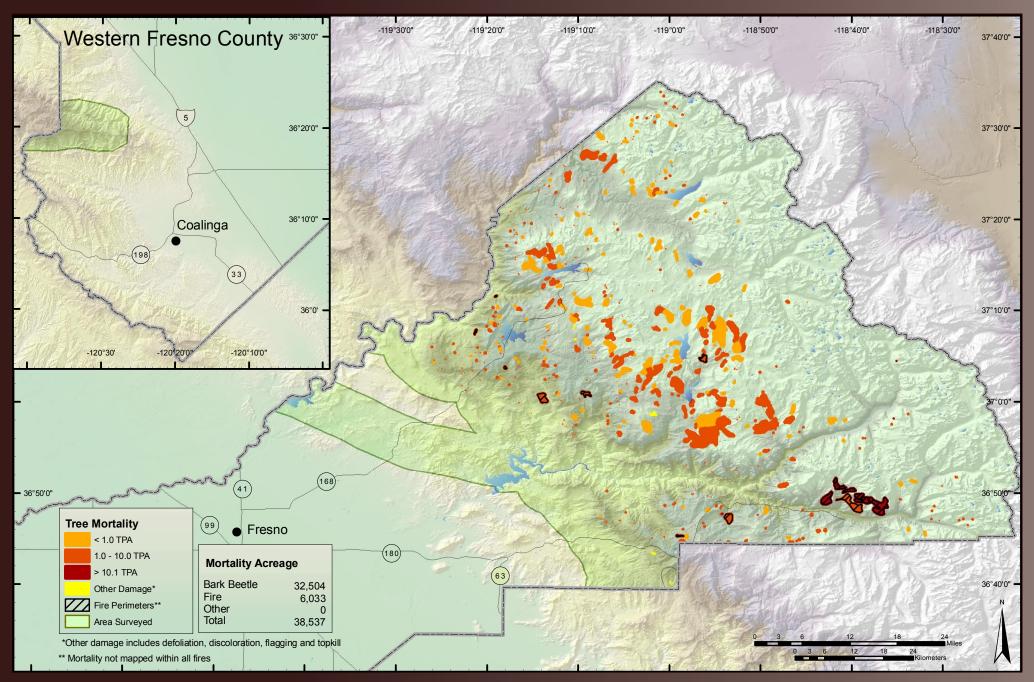

# 2006 Aerial Survey Results: Six Rivers National Forest



# 2006 Aerial Survey Results: Stanislaus National Forest





# 2006 Aerial Survey Results: Tahoe National Forest



# 2006 Aerial Survey Results: Whiskeytown National Recreation Area



#### 2006 Aerial Survey Results: Yosemite National Park



# 2006 Aerial Survey Results: Alameda County



# 2006 Aerial Survey Results: Alpine County



# 2006 Aerial Survey Results: Amador County



# 2006 Aerial Survey Results: Butte County



# 2006 Aerial Survey Results: Calaveras County



#### 2006 Aerial Survey Results: Colusa County



#### 2006 Aerial Survey Results: Contra Costa County



# 2006 Aerial Survey Results: Del Norte County



# 2006 Aerial Survey Results: El Dorado County



#### 2006 Aerial Survey Results: Fresno County



#### 2006 Aerial Survey Results: Glenn County



#### 2006 Aerial Survey Results: Humboldt County





# 2006 Aerial Survey Results: Inyo County



# 2006 Aerial Survey Results: Kern County



## 2006 Aerial Survey Results: Lake County



# 2006 Aerial Survey Results: Lassen County





### 2006 Aerial Survey Results: Los Angeles County



### 2006 Aerial Survey Results: Madera County



# 2006 Aerial Survey Results: Marin County





### 2006 Aerial Survey Results: Mariposa County



### 2006 Aerial Survey Results: Mendocino County





### 2006 Aerial Survey Results: Modoc County



### 2006 Aerial Survey Results: Mono County



#### 2006 Aerial Survey Results: Monterey County



## 2006 Aerial Survey Results: Napa County



# 2006 Aerial Survey Results: Nevada County



# 2006 Aerial