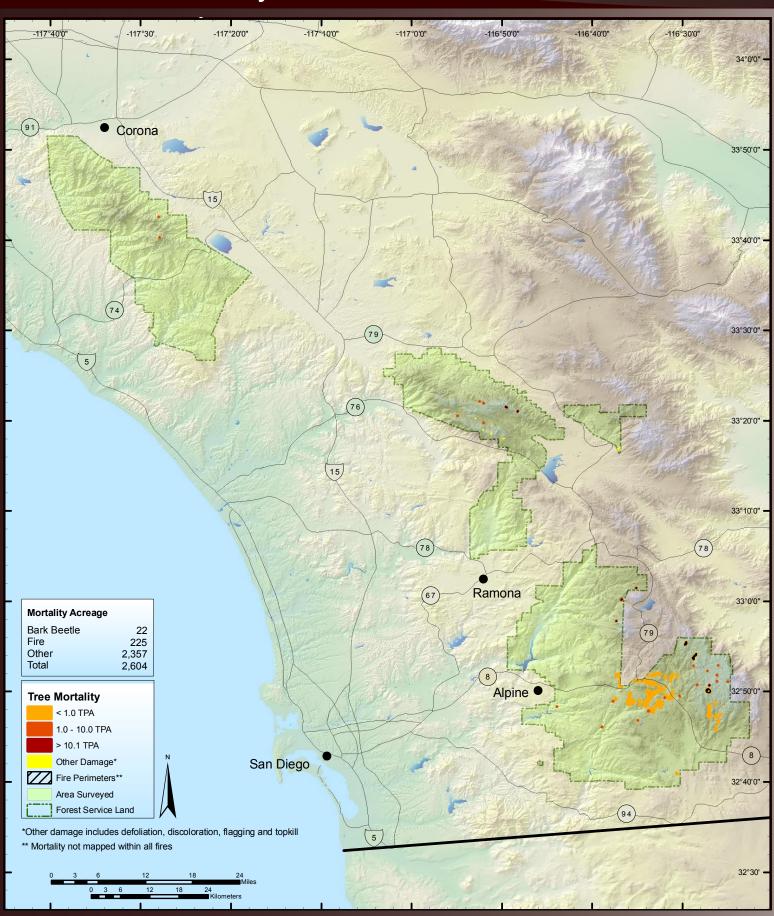

# 2006 Aerial Survey Results: Angeles National Forest



# 2006 Aerial Survey Results: Cleveland National Forest





#### 2006 Aerial Survey Results: Eldorado National Forest



#### 2006 Aerial Survey Results: Inyo National Forest





#### 2006 Aerial Survey Results: Klamath National Forest



# 2006 Aerial Survey Results: Lake Tahoe Basin Management Unit



# 2006 Aerial Survey Results: Lassen National Forest



#### 2006 Aerial Survey Results: Lassen Volcanic National Park



# 2006 Aerial Survey Results: Los Padres National



#### 2006 Aerial Survey Results: Mendocino National Forest



# 2006 Aerial Survey Results: Modoc National Forest



#### 2006 Aerial Survey Results: Plumas National Forest



# 2006 Aerial Survey Results: Point Reyes National Seashore and Golden Gate National Recreation Area





#### 2006 Aerial Survey Results: Redwood State and National Parks



# 2006 Aerial Survey Res