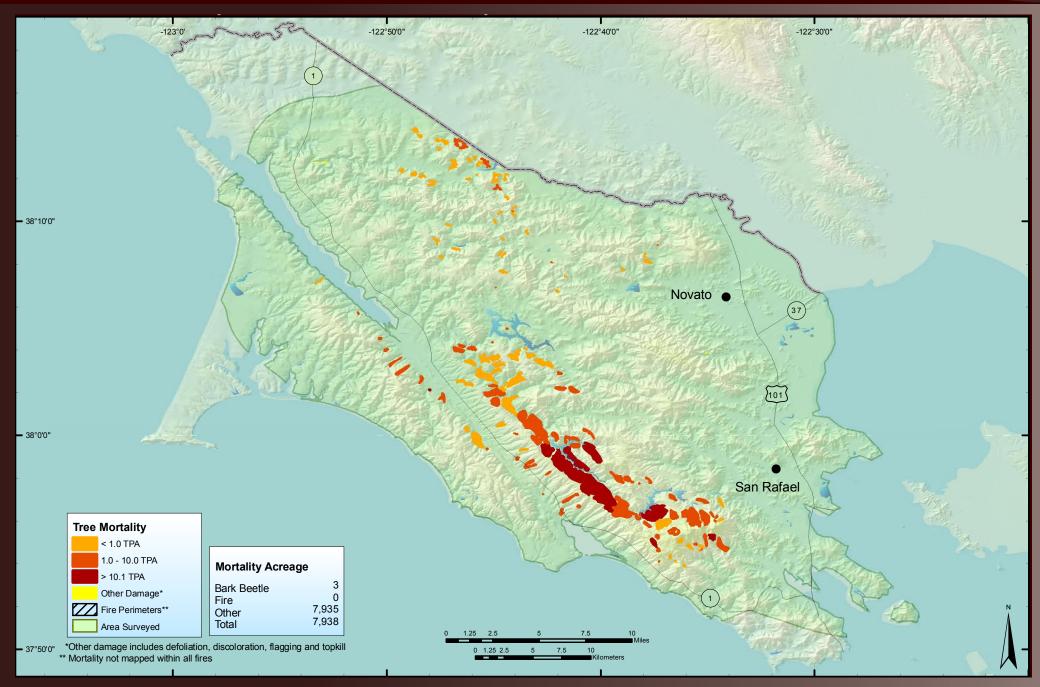

or County



# 2006 Aerial Survey Results: Butte County



# 2006 Aerial Survey Results: Calaveras County



#### 2006 Aerial Survey Results: Colusa County



#### 2006 Aerial Survey Results: Contra Costa County



# 2006 Aerial Survey Results: Del Norte County



# 2006 Aerial Survey Results: El Dorado County



#### 2006 Aerial Survey Results: Fresno County



#### 2006 Aerial Survey Results: Glenn County



#### 2006 Aerial Survey Results: Humboldt County





# 2006 Aerial Survey Results: Inyo County



# 2006 Aerial Survey Results: Kern County



## 2006 Aerial Survey Results: Lake County



# 2006 Aerial Survey Results: Lassen County





### 2006 Aerial Survey Results: Los Angeles County



### 2006 Aerial Survey Results: Madera County



# 2006 Aerial Survey Results: Marin County





### 2006 Aerial Survey Results: Mariposa County



### 2006 Aerial Survey Results: Mendocino County





### 2006 Aerial Survey Results: Modoc County



### 2006 Aerial Survey Results: Mono County



#### 2006 Aerial Survey Results: Monterey County



## 2006 Aerial Survey Results: Napa County



# 2006 Aerial Survey Results: Nevada County



# 2006 Aerial Survey Results: Orange County



## 2006 Aerial Survey Results: Placer County



# 2006 Aerial Survey Results: Plumas County



#### 2006 Aerial Survey Results: Riverside County



### 2006 Aerial Survey Results: San Benito County



### 2006 Aerial Survey Results: San Bernardino County



# 2006 Aerial Survey Results: San Diego County



### 2006 Aerial Survey Results: San Luis Obispo County



#### 2006 Aerial Survey Results: San M