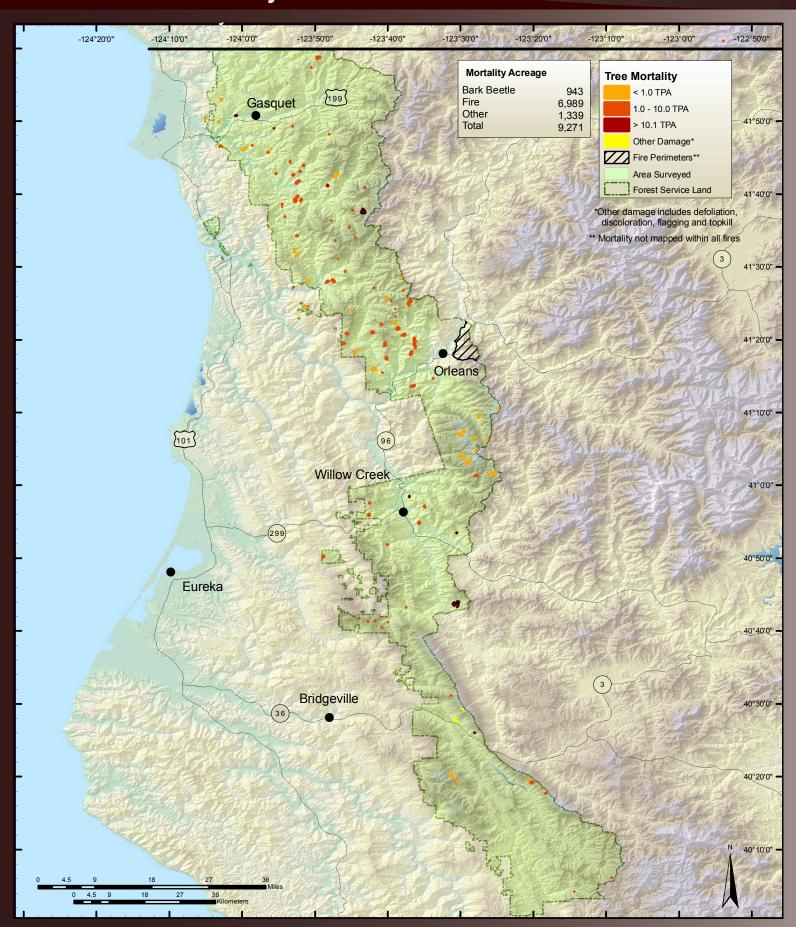

Volcanic National Park



# 2006 Aerial Survey Results: Los Padres National



#### 2006 Aerial Survey Results: Mendocino National Forest



# 2006 Aerial Survey Results: Modoc National Forest



#### 2006 Aerial Survey Results: Plumas National Forest



# 2006 Aerial Survey Results: Point Reyes National Seashore and Golden Gate National Recreation Area





#### 2006 Aerial Survey Results: Redwood State and National Parks



# 2006 Aerial Survey Results: San Bernardino National Forest



# 2006 Aerial Survey Results: Sequoia-Kings National Park





#### 2006 Aerial Survey Results: Sequoia National Forest





#### 2006 Aerial Survey Results: Shasta-Trinity National Forest



# 2006 Aerial Survey Results: Sierra National Forest



# 2006 Aerial Survey Results: Six Rivers National Forest



# 2006 Aerial Survey Results: Stanislaus National Forest





# 2006 Aerial Survey Results: Tahoe National Forest



# 2006 Aerial Survey Results: Whiskeytown National Recreation Area



#### 2006 Aerial Survey Results: Yosemite National Park



# 2006 Aerial Survey Results: Alameda County



# 2006 Aerial Survey Results: Alpine County



# 2006 Aerial Survey Results: Amador County



# 2006 Aerial Survey Results: Butte County



# 2006 Aerial Survey Results: Calaveras County



#### 2006 Aerial Survey Results: Colusa County



#### 2006 Aerial Survey Results: Contra Costa County



# 2006 Aerial Survey Results: Del Norte County



# 2006 Aerial Survey Results: El Dorado County



#### 2006 Aerial Survey Results: Fresno County



#### 2006 Aerial Survey Results: Glenn County



#### 2006