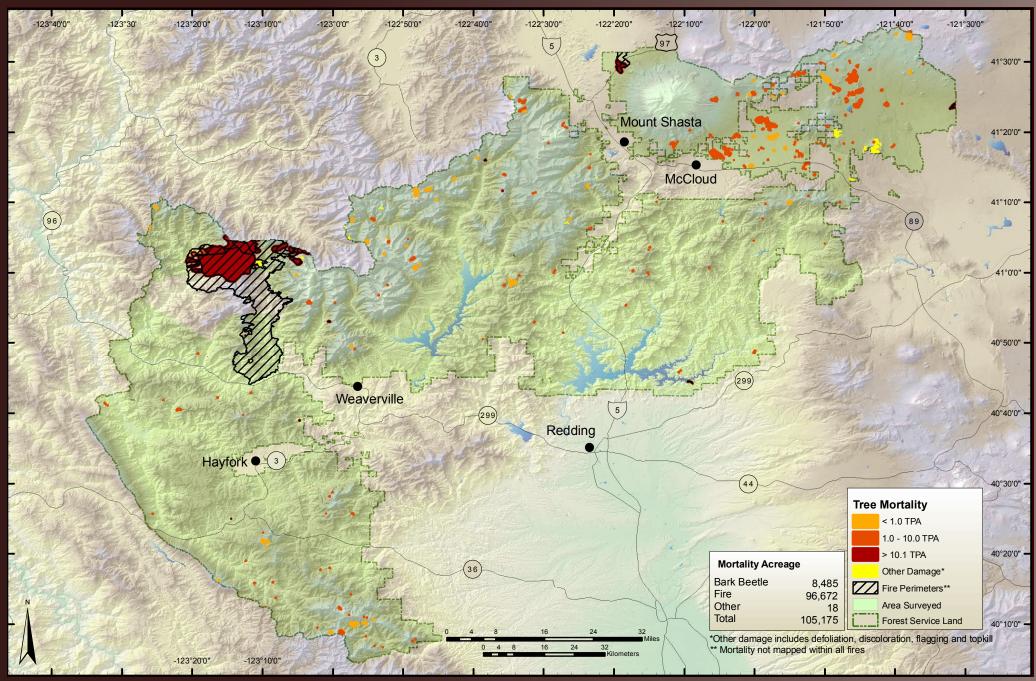

Management Unit



# 2006 Aerial Survey Results: Lassen National Forest



#### 2006 Aerial Survey Results: Lassen Volcanic National Park



# 2006 Aerial Survey Results: Los Padres National



#### 2006 Aerial Survey Results: Mendocino National Forest



# 2006 Aerial Survey Results: Modoc National Forest



#### 2006 Aerial Survey Results: Plumas National Forest



# 2006 Aerial Survey Results: Point Reyes National Seashore and Golden Gate National Recreation Area





#### 2006 Aerial Survey Results: Redwood State and National Parks



# 2006 Aerial Survey Results: San Bernardino National Forest



# 2006 Aerial Survey Results: Sequoia-Kings National Park





#### 2006 Aerial Survey Results: Sequoia National Forest





#### 2006 Aerial Survey Results: Shasta-Trinity National Forest



# 2006 Aerial Survey Results: Sierra National Forest



# 2006 Aerial Survey Results: Six Rivers National Forest



# 2006 Aerial Survey Results: Stanislaus National Forest





# 2006 Aerial Survey Results: Tahoe National Forest



# 2006 Aerial Survey Results: Whiskeytown National Recreation Area



#### 2006 Aerial Survey Results: Yosemite National Park



# 2006 Aerial Survey Results: Alameda County



# 2006 Aerial Survey Results: Alpine County



# 2006 Aerial Survey Results: Amador County



# 2006 Aerial Survey Results: Butte County



# 2006 Aerial Survey Results: Calaveras County



#### 2006 Aerial Survey Results: Colusa County



#### 2006 Aerial Survey Results: Contra Costa County



# 2006 Aerial Survey Results: Del Norte County



# 2006 Aerial Survey Results: El Dorado Co