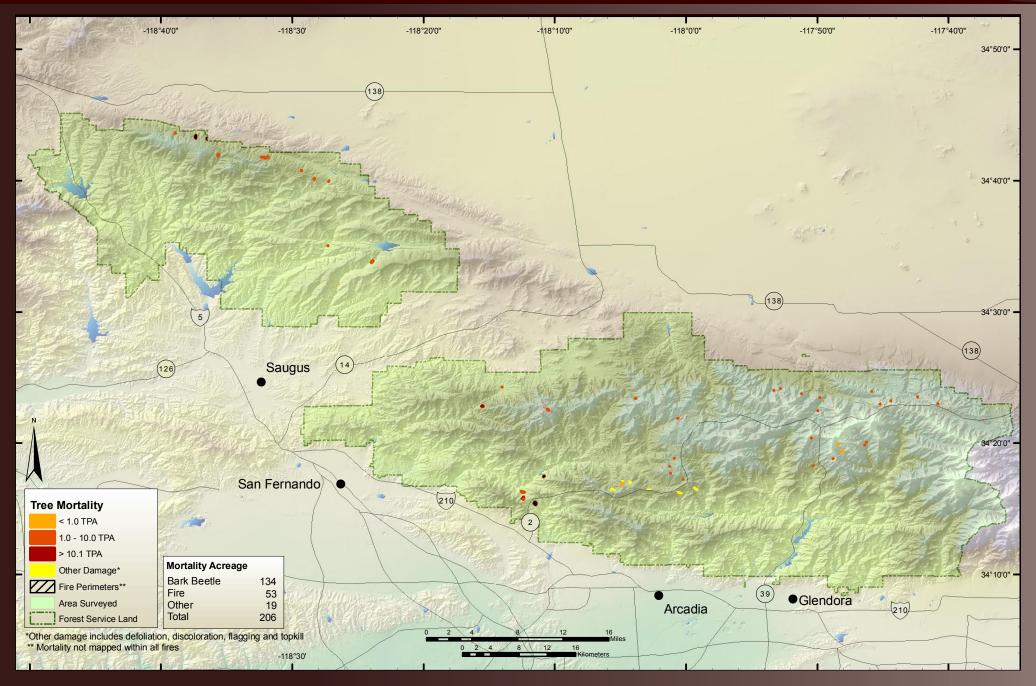

# 2006 Aerial Survey Results: Angeles National Forest



# 2006 Aerial Survey Results: Cleveland National Forest





#### 2006 Aerial Survey Results: Eldorado National Forest



#### 2006 Aerial Survey Results: Inyo National Forest





#### 2006 Aerial Survey Results: Klamath National Forest



# 2006 Aerial Survey Results: Lake Tahoe Basin Management Unit



# 2006 Aerial Survey Results: Lassen National Forest



#### 2006 Aerial Survey Results: Lassen Volcanic National Park



# 2006 Aerial Survey Results: Los Padres National



#### 2006 Aerial Survey Results: Mendocino National Forest



# 2006 Aerial Survey Results: Modoc National Forest



#### 2006 Aerial Survey Results: Plumas National Forest



# 2006 Aerial Survey Results: Point Reyes National Seashore and Golden Gate National Recreation Area





#### 2006 Aerial Survey Results: R