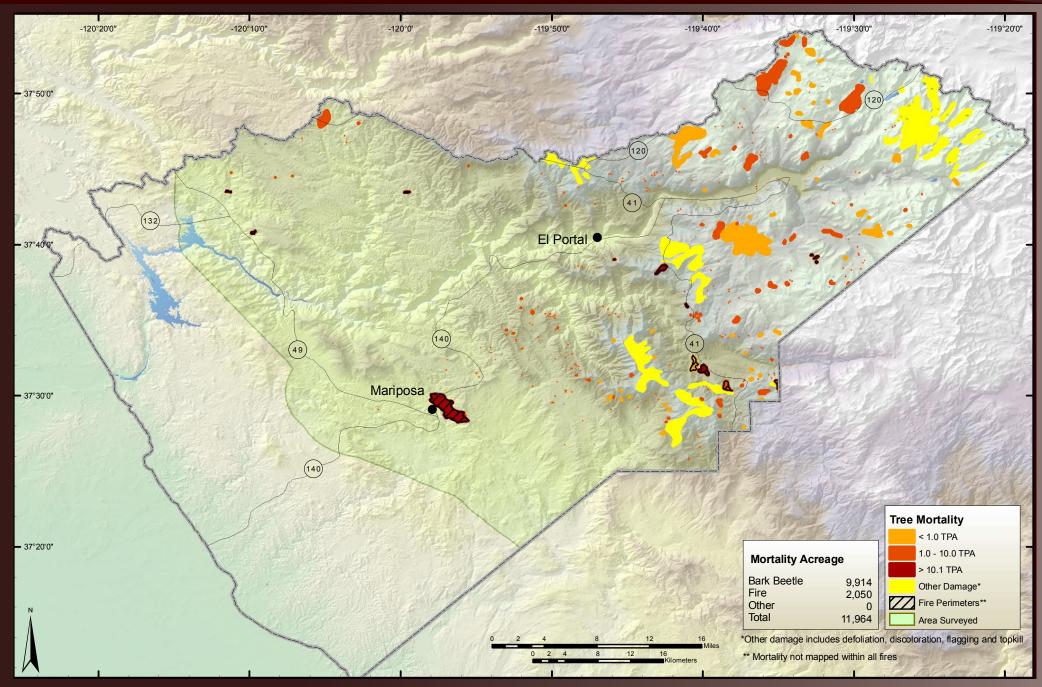

ty



# 2006 Aerial Survey Results: Calaveras County



#### 2006 Aerial Survey Results: Colusa County



#### 2006 Aerial Survey Results: Contra Costa County



# 2006 Aerial Survey Results: Del Norte County



# 2006 Aerial Survey Results: El Dorado County



#### 2006 Aerial Survey Results: Fresno County



#### 2006 Aerial Survey Results: Glenn County



#### 2006 Aerial Survey Results: Humboldt County





# 2006 Aerial Survey Results: Inyo County



# 2006 Aerial Survey Results: Kern County



## 2006 Aerial Survey Results: Lake County



# 2006 Aerial Survey Results: Lassen County





### 2006 Aerial Survey Results: Los Angeles County



### 2006 Aerial Survey Results: Madera County



# 2006 Aerial Survey Results: Marin County





### 2006 Aerial Survey Results: Mariposa County



### 2006 Aerial Survey Results: Mendocino County





### 2006 Aerial Survey Results: Modoc County



### 2006 Aerial Survey Results: Mono County



#### 2006 Aerial Survey Results: Monterey County



## 2006 Aerial Survey Results: Napa County



# 2006 Aerial Survey Results: Nevada County



# 2006 Aerial Survey Results: Orange County



## 2006 Aerial Survey Results: Placer County



# 2006 Aerial Survey Results: Plumas County



#### 2006 Aerial Survey Results: Riverside County



### 2006 Aerial Survey Results: San Benito County



### 2006 Aerial Survey Results: San Bernardino County



# 2006 Aerial Survey Results: San Diego County



### 2006 Aerial Survey Results: San Luis Obispo County



#### 2006 Aerial Survey Results: San Mateo County



#### 2006 Aerial Survey Results: Santa