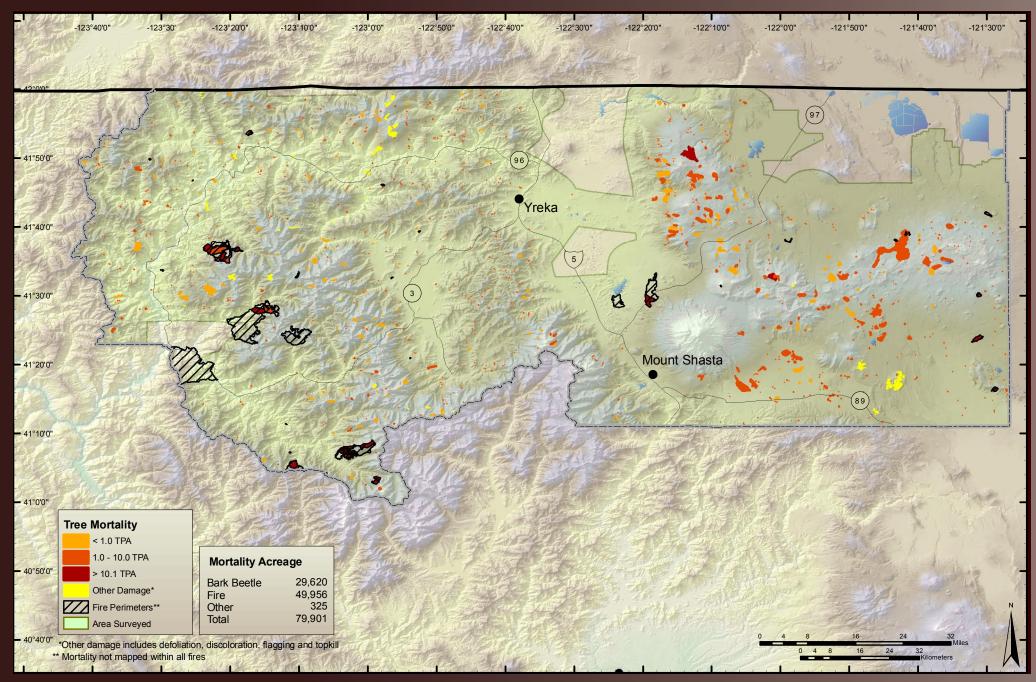

Results: Nevada County



# 2006 Aerial Survey Results: Orange County



## 2006 Aerial Survey Results: Placer County



# 2006 Aerial Survey Results: Plumas County



#### 2006 Aerial Survey Results: Riverside County



### 2006 Aerial Survey Results: San Benito County



### 2006 Aerial Survey Results: San Bernardino County



# 2006 Aerial Survey Results: San Diego County



### 2006 Aerial Survey Results: San Luis Obispo County



#### 2006 Aerial Survey Results: San Mateo County



#### 2006 Aerial Survey Results: Santa Barbara County



### 2006 Aerial Survey Results: Santa Clara County



#### 2006 Aerial Survey Results: Santa Cruz County



# 2006 Aerial Survey Results: Shasta County



# 2006 Aerial Survey Results: Sierra County



### 2006 Aerial Survey Results: Siskyou County



#### 2006 Aerial Survey Results: Sonoma County



# 2006 Aerial Survey Results: Tehama County



### 2006 Aerial Survey Results: Trinity County



#### 2006 Aerial Survey Results: Tulare County



### 2006 Aerial Survey Results: Tuolumne County



# 2006 Aerial Survey Results: Ventura County



#### 2006 Aerial Survey Results: Yolo County



### 2006 Aerial Survey Results: Yuba County