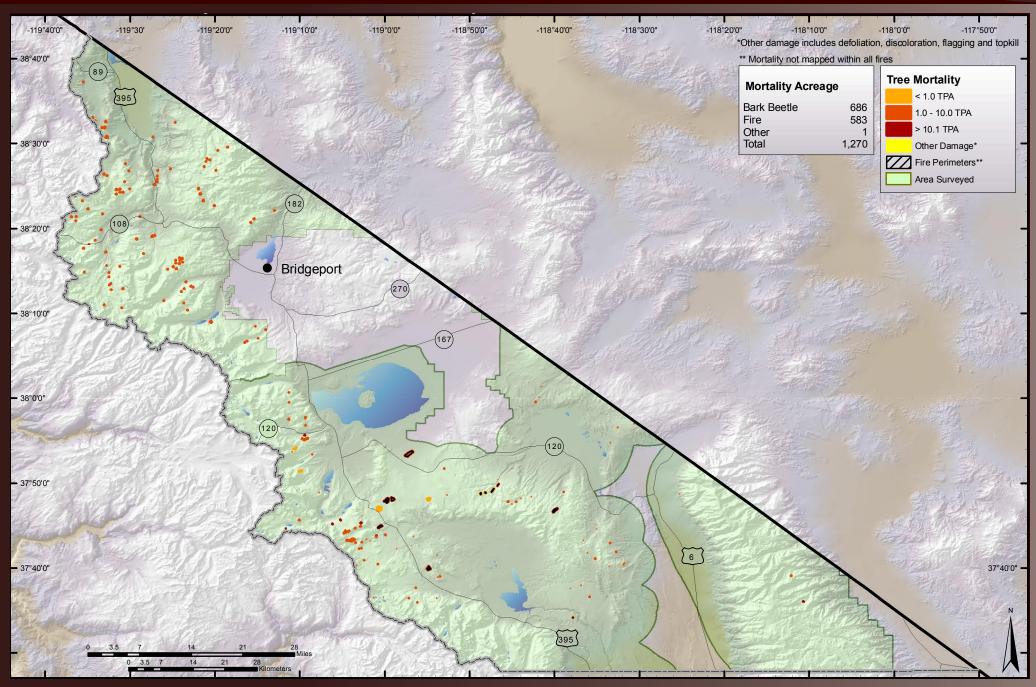

ta County



# 2006 Aerial Survey Results: Del Norte County



# 2006 Aerial Survey Results: El Dorado County



#### 2006 Aerial Survey Results: Fresno County



#### 2006 Aerial Survey Results: Glenn County



#### 2006 Aerial Survey Results: Humboldt County





# 2006 Aerial Survey Results: Inyo County



# 2006 Aerial Survey Results: Kern County



## 2006 Aerial Survey Results: Lake County



# 2006 Aerial Survey Results: Lassen County





### 2006 Aerial Survey Results: Los Angeles County



### 2006 Aerial Survey Results: Madera County



# 2006 Aerial Survey Results: Marin County





### 2006 Aerial Survey Results: Mariposa County



### 2006 Aerial Survey Results: Mendocino County





### 2006 Aerial Survey Results: Modoc County



### 2006 Aerial Survey Results: Mono County



#### 2006 Aerial Survey Results: Monterey County



## 2006 Aerial Survey Results: Napa County



# 2006 Aerial Survey Results: Nevada County



# 2006 Aerial Survey Results: Orange County



## 2006 Aerial Survey Results: Placer County



# 2006 Aerial Survey Results: Plumas County



#### 2006 Aerial Survey Results: Riverside County



### 2006 Aerial Survey Results: San Benito County



### 2006 Aerial Survey Results: San Bernardino County



# 2006 Aerial Survey Results: San Diego County



### 2006 Aerial Survey Results: San Luis Obispo County



#### 2006 Aerial Survey Results: San Mateo County



#### 2006 Aerial Survey Results: Santa Barbara County



### 2006 Aerial Survey Results: Santa Clara County



#### 2006 Aerial Survey Results: Santa Cruz County



# 2006 Aerial Survey R