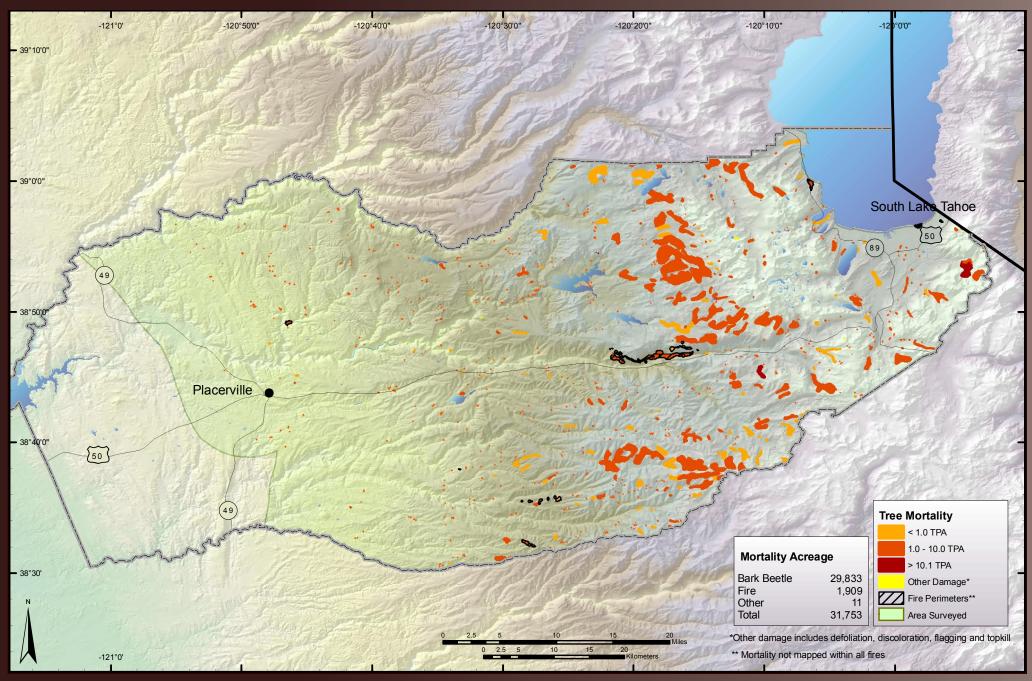

06 Aerial Survey Results: Sierra National Forest



# 2006 Aerial Survey Results: Six Rivers National Forest



# 2006 Aerial Survey Results: Stanislaus National Forest





# 2006 Aerial Survey Results: Tahoe National Forest



# 2006 Aerial Survey Results: Whiskeytown National Recreation Area



#### 2006 Aerial Survey Results: Yosemite National Park



# 2006 Aerial Survey Results: Alameda County



# 2006 Aerial Survey Results: Alpine County



# 2006 Aerial Survey Results: Amador County



# 2006 Aerial Survey Results: Butte County



# 2006 Aerial Survey Results: Calaveras County



#### 2006 Aerial Survey Results: Colusa County



#### 2006 Aerial Survey Results: Contra Costa County



# 2006 Aerial Survey Results: Del Norte County



# 2006 Aerial Survey Results: El Dorado County



#### 2006 Aerial Survey Results: Fresno County



#### 2006 Aerial Survey Results: Glenn County



#### 2006 Aerial Survey Results: Humboldt County





# 2006 Aerial Survey Results: Inyo County



# 2006 Aerial Survey Results: Kern County



## 2006 Aerial Survey Results: Lake County



# 2006 Aerial Survey Results: Lassen County





### 2006 Aerial Survey Results: Los Angeles County



### 2006 Aerial Survey Results: Madera County



# 2006 Aerial Survey Results: Marin County





### 2006 Aerial Survey Results: Mariposa County



### 2006 Aerial Survey Results: Mendocino County





### 2006 Aerial Survey Results: Modoc County



### 2006 Aerial Survey Results: Mono County



#### 2006 Aerial Survey Results: Monterey County



## 2006 Aerial Survey Results: Napa County



# 2006 Aeri