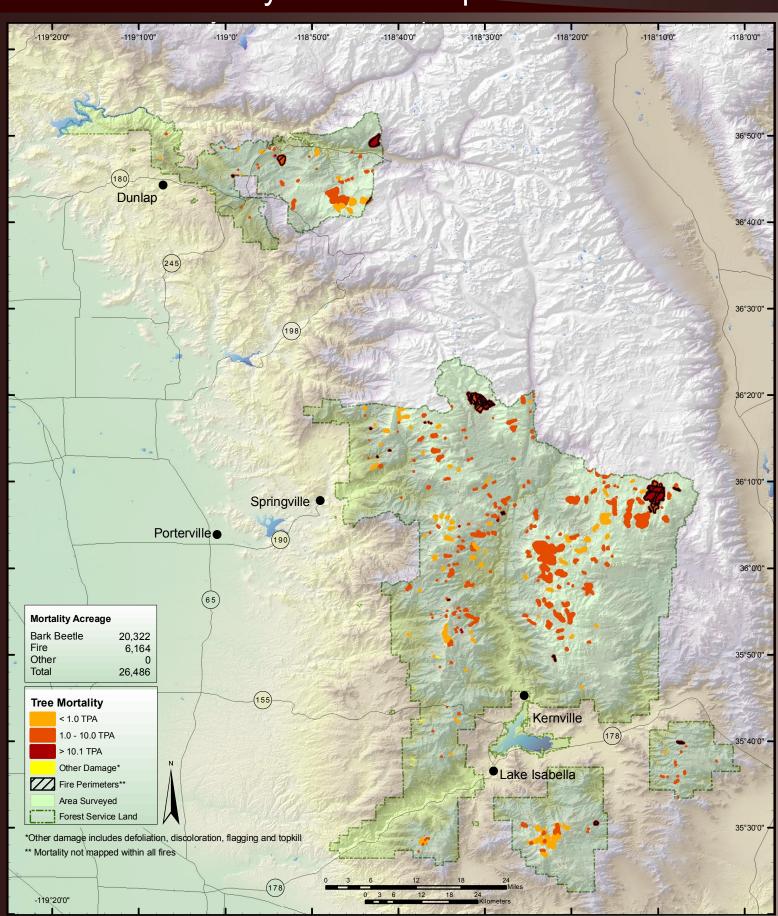

ath National Forest



# 2006 Aerial Survey Results: Lake Tahoe Basin Management Unit



# 2006 Aerial Survey Results: Lassen National Forest



#### 2006 Aerial Survey Results: Lassen Volcanic National Park



# 2006 Aerial Survey Results: Los Padres National



#### 2006 Aerial Survey Results: Mendocino National Forest



# 2006 Aerial Survey Results: Modoc National Forest



#### 2006 Aerial Survey Results: Plumas National Forest



# 2006 Aerial Survey Results: Point Reyes National Seashore and Golden Gate National Recreation Area





#### 2006 Aerial Survey Results: Redwood State and National Parks



# 2006 Aerial Survey Results: San Bernardino National Forest



# 2006 Aerial Survey Results: Sequoia-Kings National Park





#### 2006 Aerial Survey Results: Sequoia National Forest





#### 2006 Aerial Survey Results: Shasta-Trinity National Forest



# 2006 Aerial Survey Results: Sierra National Forest



# 2006 Aerial Survey Results: Six Rivers National Forest



# 2006 Aerial Survey Results: Stanislaus National Forest





# 2006 Aerial Survey Results: Tahoe National Forest



# 2006 Aerial Survey Results: Whiskeytown National Recreation Area



#### 2006 Aerial Survey Results: Yosemite National Park



# 2006 Aerial Survey Results: Alameda County



# 2006 Aerial Survey Results: Alpine County



# 2006 Aerial Survey Results: Amador County



# 2006 Aerial Survey Results: Butte County



# 2006 Aerial Survey Results: Calaveras County



#### 2006 Aerial Survey Results: Colusa County



#### 2006 Aerial Survey Results: Contra Costa County



# 2006 Aerial Survey Re