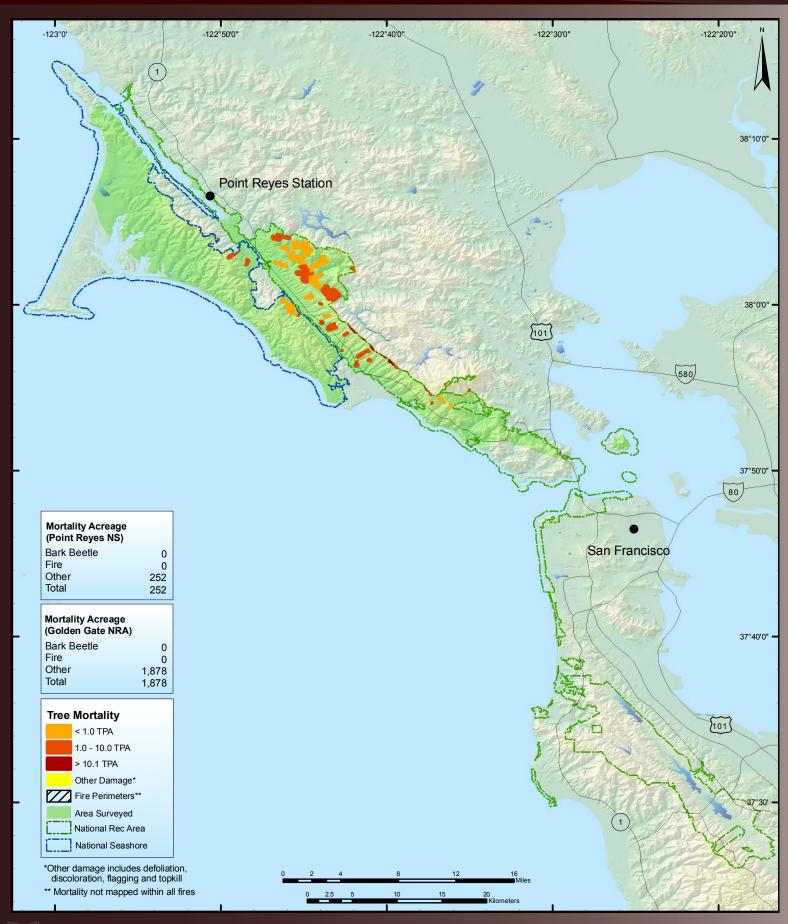

# 2006 Aerial Survey Results: Point Reyes National Seashore and Golden Gate National Recreation Area