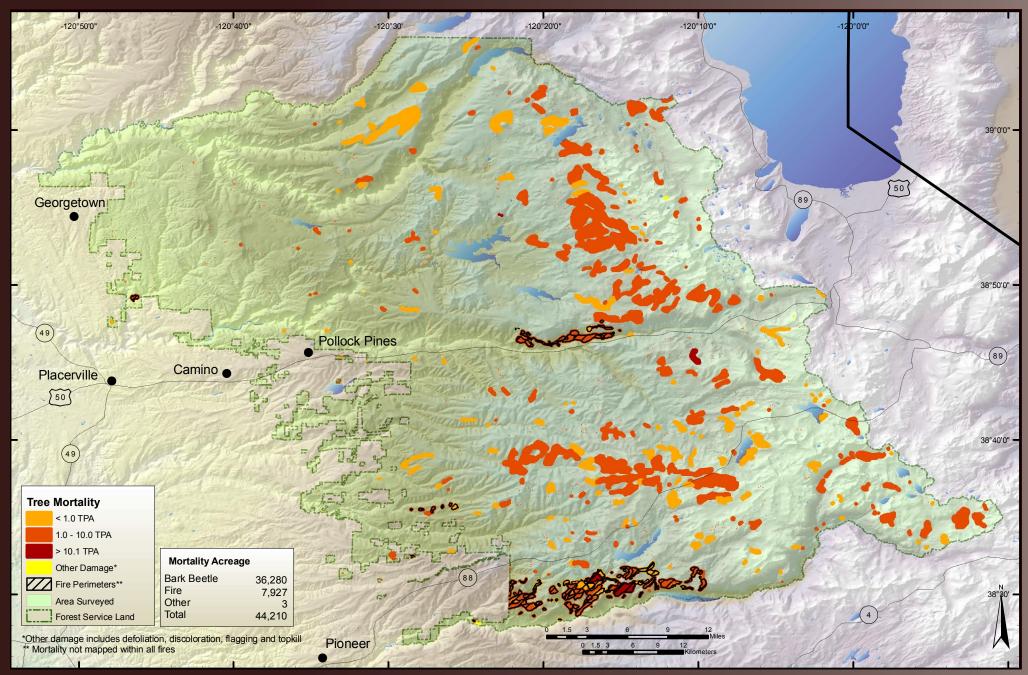

# 2006 Aerial Survey Results: Angeles National Forest



# 2006 Aerial Survey Results: Cleveland National Forest





#### 2006 Aerial Survey Results: Eldorado National Forest



#### 2006 Aerial Survey Results: Inyo National Forest





#### 2006 Aerial Survey Results: Klamath National Forest



# 2006 Aerial Survey Results: Lake Tahoe Basin Management Unit



# 2006 Aerial Survey Results: Lassen National Forest



#### 2006 Aerial Survey Results: Lassen Volcanic National Park



# 2006 Aerial Survey Results: Los Padres National



#### 2006 Aerial Survey Results: Mendocino National Forest



# 2006 Aerial Survey Results: Modoc National Forest



#### 2006 Aerial Survey Results: Plumas National Forest



# 2006 Aerial Survey Results: Point Reyes National Seashore and Golden Gate National Recreation Area





#### 2006 Aerial Survey Results: Redwood State and National Parks



# 2006 Aerial Survey Results: San Bernardino National Forest



# 2006 Aerial Survey Re