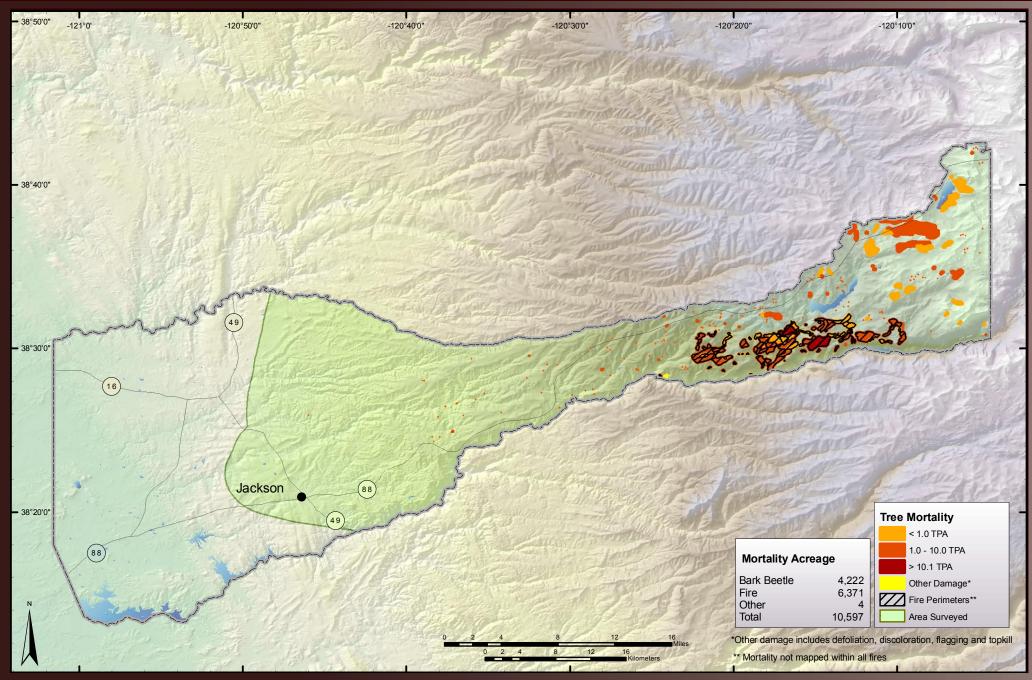

ults: Redwood State and National Parks



# 2006 Aerial Survey Results: San Bernardino National Forest



# 2006 Aerial Survey Results: Sequoia-Kings National Park





#### 2006 Aerial Survey Results: Sequoia National Forest





#### 2006 Aerial Survey Results: Shasta-Trinity National Forest



# 2006 Aerial Survey Results: Sierra National Forest



# 2006 Aerial Survey Results: Six Rivers National Forest



# 2006 Aerial Survey Results: Stanislaus National Forest





# 2006 Aerial Survey Results: Tahoe National Forest



# 2006 Aerial Survey Results: Whiskeytown National Recreation Area



#### 2006 Aerial Survey Results: Yosemite National Park



# 2006 Aerial Survey Results: Alameda County



# 2006 Aerial Survey Results: Alpine County



# 2006 Aerial Survey Results: Amador County



# 2006 Aerial Survey Results: Butte County



# 2006 Aerial Survey Results: Calaveras County



#### 2006 Aerial Survey Results: Colusa County



#### 2006 Aerial Survey Results: Contra Costa County



# 2006 Aerial Survey Results: Del Norte County



# 2006 Aerial Survey Results: El Dorado County



#### 2006 Aerial Survey Results: Fresno County



#### 2006 Aerial Survey Results: Glenn County



#### 2006 Aerial Survey Results: Humboldt County





# 2006 Aerial Survey Results: Inyo County



# 2006 Aerial Survey Results: Kern County



## 2006 Aerial Survey Results: Lake County



# 2006 Aerial Survey Results: Lassen County





### 2006 Aerial Survey Results: Los Angeles County



### 2006 Aerial Survey Results: Madera County



# 2006 Aerial Survey Results: Marin County





### 200