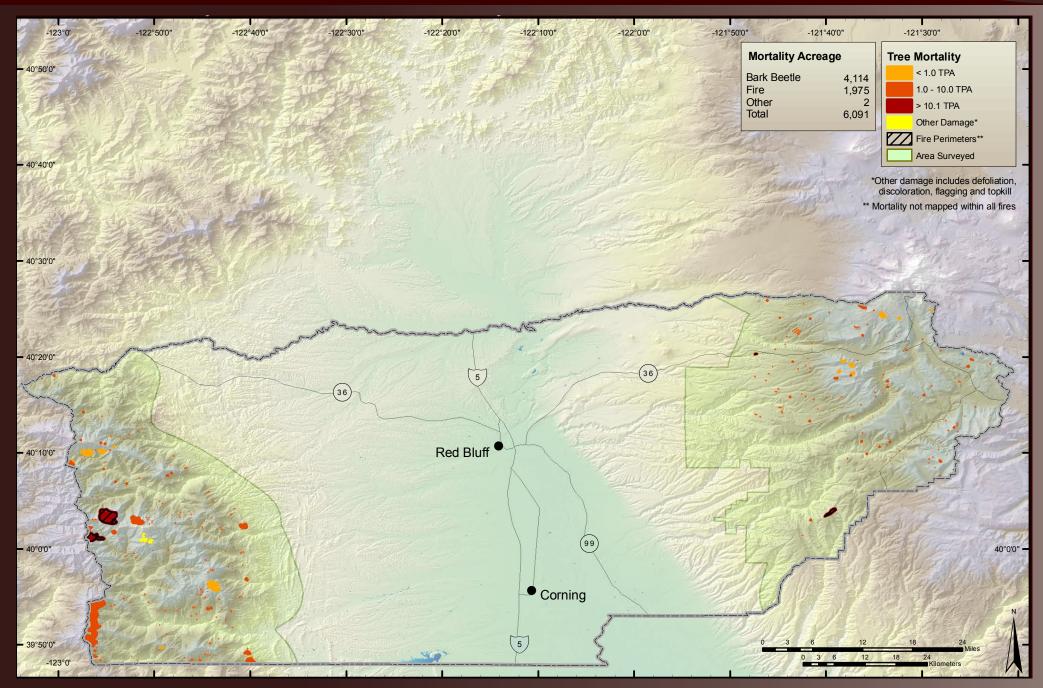

esults: Placer County



# 2006 Aerial Survey Results: Plumas County



#### 2006 Aerial Survey Results: Riverside County



### 2006 Aerial Survey Results: San Benito County



### 2006 Aerial Survey Results: San Bernardino County



# 2006 Aerial Survey Results: San Diego County



### 2006 Aerial Survey Results: San Luis Obispo County



#### 2006 Aerial Survey Results: San Mateo County



#### 2006 Aerial Survey Results: Santa Barbara County



### 2006 Aerial Survey Results: Santa Clara County



#### 2006 Aerial Survey Results: Santa Cruz County



# 2006 Aerial Survey Results: Shasta County



# 2006 Aerial Survey Results: Sierra County



### 2006 Aerial Survey Results: Siskyou County



#### 2006 Aerial Survey Results: Sonoma County



# 2006 Aerial Survey Results: Tehama County



### 2006 Aerial Survey Results: Trinity County



#### 2006 Aerial Survey Results: Tulare County



### 2006 Aerial Survey Results: Tuolumne County



# 2006 Aerial Survey Results: Ventura County



#### 2006 Aerial Survey Results: Yolo County



### 2006 Aerial Survey Results: Yuba County