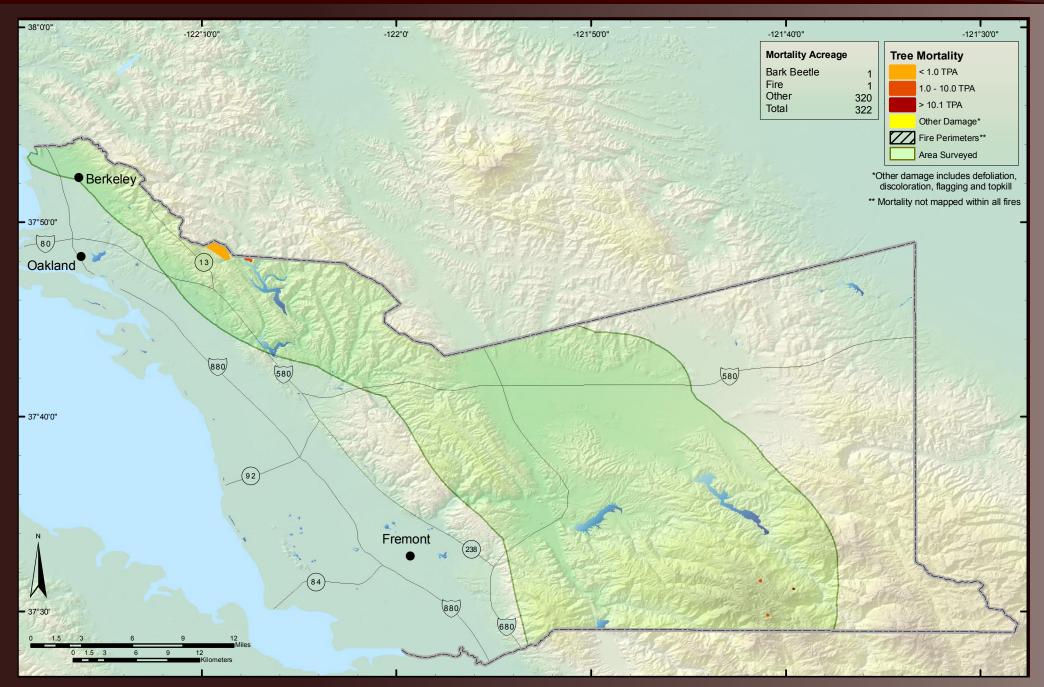

es National Seashore and Golden Gate National Recreation Area





#### 2006 Aerial Survey Results: Redwood State and National Parks



# 2006 Aerial Survey Results: San Bernardino National Forest



# 2006 Aerial Survey Results: Sequoia-Kings National Park





#### 2006 Aerial Survey Results: Sequoia National Forest





#### 2006 Aerial Survey Results: Shasta-Trinity National Forest



# 2006 Aerial Survey Results: Sierra National Forest



# 2006 Aerial Survey Results: Six Rivers National Forest



# 2006 Aerial Survey Results: Stanislaus National Forest





# 2006 Aerial Survey Results: Tahoe National Forest



# 2006 Aerial Survey Results: Whiskeytown National Recreation Area



#### 2006 Aerial Survey Results: Yosemite National Park



# 2006 Aerial Survey Results: Alameda County



# 2006 Aerial Survey Results: Alpine County



# 2006 Aerial Survey Results: Amador County



# 2006 Aerial Survey Results: Butte County



# 2006 Aerial Survey Results: Calaveras County



#### 2006 Aerial Survey Results: Colusa County



#### 2006 Aerial Survey Results: Contra Costa County



# 2006 Aerial Survey Results: Del Norte County



# 2006 Aerial Survey Results: El Dorado County



#### 2006 Aerial Survey Results: Fresno County



#### 2006 Aerial Survey Results: Glenn County



#### 2006 Aerial Survey Results: Humboldt County





# 2006 Aerial Survey Results: Inyo County



# 2006 Aerial Survey Results: Kern County



## 2006 Aerial Survey Results: Lake County



# 2006 Aerial Survey Results: Lassen County





### 2006 Aerial Survey Results: Los Angeles County



### 2006 A