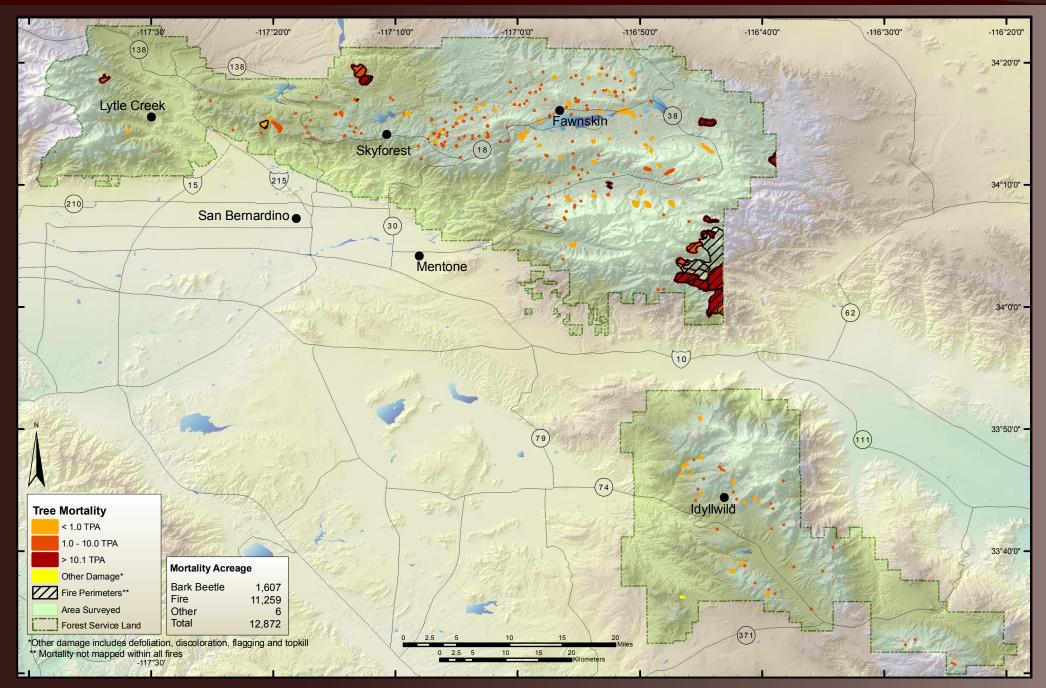

ldorado National Forest



#### 2006 Aerial Survey Results: Inyo National Forest





#### 2006 Aerial Survey Results: Klamath National Forest



# 2006 Aerial Survey Results: Lake Tahoe Basin Management Unit



# 2006 Aerial Survey Results: Lassen National Forest



#### 2006 Aerial Survey Results: Lassen Volcanic National Park



# 2006 Aerial Survey Results: Los Padres National



#### 2006 Aerial Survey Results: Mendocino National Forest



# 2006 Aerial Survey Results: Modoc National Forest



#### 2006 Aerial Survey Results: Plumas National Forest



# 2006 Aerial Survey Results: Point Reyes National Seashore and Golden Gate National Recreation Area





#### 2006 Aerial Survey Results: Redwood State and National Parks



# 2006 Aerial Survey Results: San Bernardino National Forest



# 2006 Aerial Survey Results: Sequoia-Kings National Park





#### 2006 Aerial Survey Results: Sequoia National Forest





#### 2006 Aerial Survey Results: Shasta-Trinity National Forest



# 2006 Aerial Survey Results: Sierra National Forest



# 2006 Aerial Survey Results: Six Rivers National Forest



# 2006 Aerial Survey Results: Stanislaus National Forest





# 2006 Aerial Survey Results: Tahoe National Forest



# 2006 Aerial Survey Results: Whiskeytown National Recreation Area



#### 2006 Aerial Survey Results: Yosemite National Park



# 2006 Aerial Survey Results: Alameda County



# 2006 Aerial Survey Results: Alpine County



# 2006 Aerial Survey Results: Amador County



# 2006 Aerial Survey Results: Butte County



# 2006 Aerial Survey Results: Calaveras County



#### 2