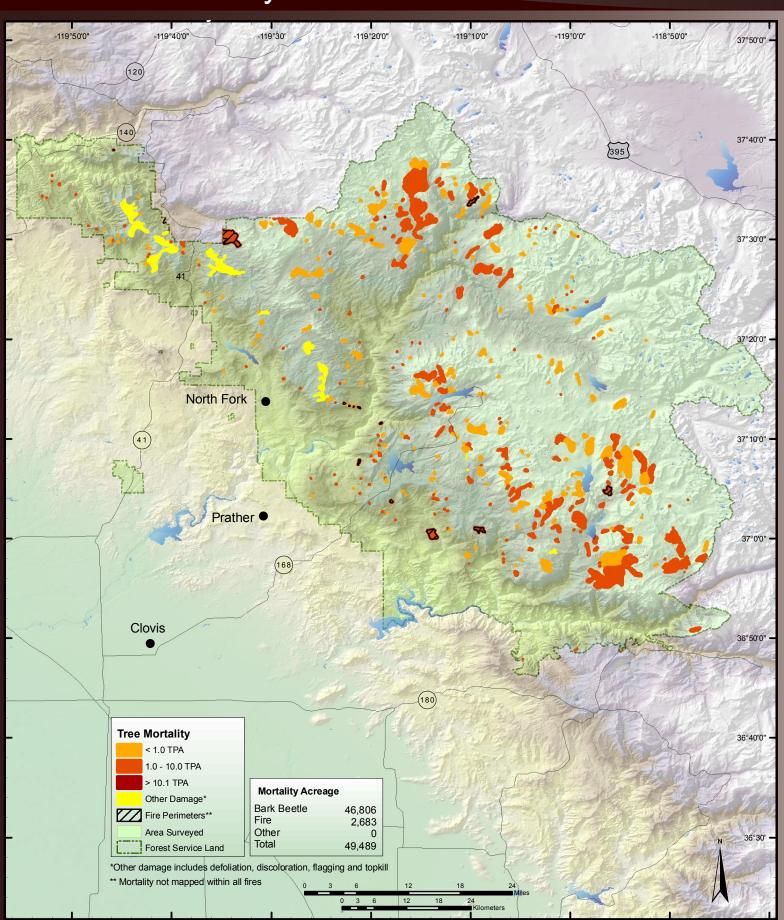

National Forest



#### 2006 Aerial Survey Results: Lassen Volcanic National Park



# 2006 Aerial Survey Results: Los Padres National



#### 2006 Aerial Survey Results: Mendocino National Forest



# 2006 Aerial Survey Results: Modoc National Forest



#### 2006 Aerial Survey Results: Plumas National Forest



# 2006 Aerial Survey Results: Point Reyes National Seashore and Golden Gate National Recreation Area





#### 2006 Aerial Survey Results: Redwood State and National Parks



# 2006 Aerial Survey Results: San Bernardino National Forest



# 2006 Aerial Survey Results: Sequoia-Kings National Park





#### 2006 Aerial Survey Results: Sequoia National Forest





#### 2006 Aerial Survey Results: Shasta-Trinity National Forest



# 2006 Aerial Survey Results: Sierra National Forest



# 2006 Aerial Survey Results: Six Rivers National Forest



# 2006 Aerial Survey Results: Stanislaus National Forest





# 2006 Aerial Survey Results: Tahoe National Forest



# 2006 Aerial Survey Results: Whiskeytown National Recreation Area



#### 2006 Aerial Survey Results: Yosemite National Park



# 2006 Aerial Survey Results: Alameda County



# 2006 Aerial Survey Results: Alpine County



# 2006 Aerial Survey Results: Amador County



# 2006 Aerial Survey Results: Butte County



# 2006 Aerial Survey Results: Calaveras County



#### 2006 Aerial Survey Results: Colusa County



#### 2006 Aerial Survey Results: Contra Costa County



# 2006 Aerial Survey Results: Del Norte County



# 2006 Aerial Survey Results: El Dorado County



#### 2006 Aerial Survey Results: Fresno County