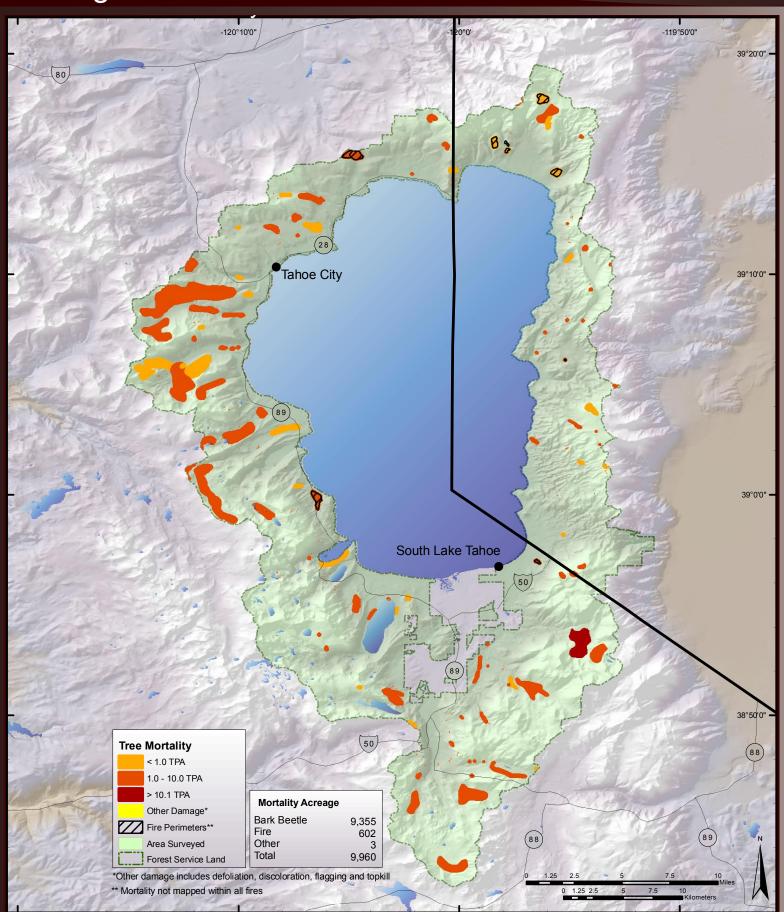

# 2006 Aerial Survey Results: Angeles National Forest



# 2006 Aerial Survey Results: Cleveland National Forest





#### 2006 Aerial Survey Results: Eldorado National Forest



#### 2006 Aerial Survey Results: Inyo National Forest





#### 2006 Aerial Survey Results: Klamath National Forest



# 2006 Aerial Survey Results: Lake Tahoe Basin Management Unit



# 2006 Aerial Survey Results: Lassen National Forest



#### 2006 Aerial Survey Results: Lassen Volcanic National Park



# 2006 Aerial Survey Results: Los Padres National



#### 2006 Aerial Survey Results: Mendocino National Forest



# 2006 Aerial Survey Results: Modoc National Forest



#### 2006 Aerial Survey Results: Plumas National Forest



# 2006 Aerial Survey Results: Point Reyes National Seashore and Golden Gate National Recreation Area





#### 2006 Aerial Survey Results: Redwood State and National Parks



# 2006 Aerial Survey Results: San Bernardino National Forest



# 2006 Aerial Survey Results: Sequoia-Kings National Park





#### 2006 Aerial Survey Results: Sequoia National Forest





#### 2006 Aerial Survey Results: Shasta-Trinity National Forest



# 2006 Aerial Su