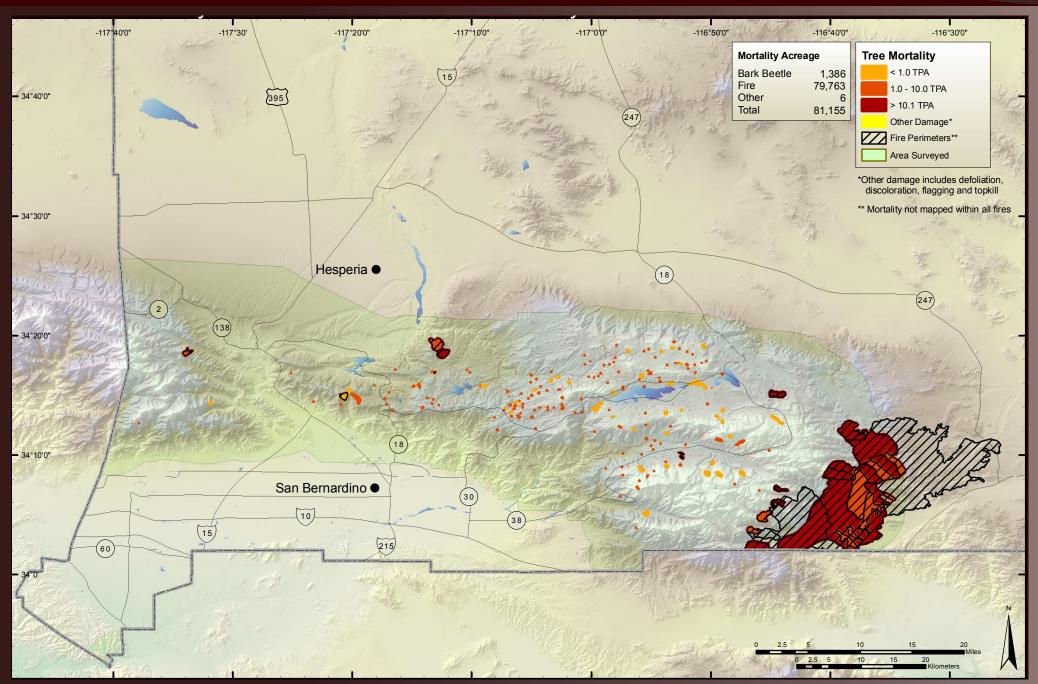

### 2006 Aerial Survey Results: Los Angeles County



### 2006 Aerial Survey Results: Madera County



# 2006 Aerial Survey Results: Marin County





### 2006 Aerial Survey Results: Mariposa County



### 2006 Aerial Survey Results: Mendocino County





### 2006 Aerial Survey Results: Modoc County



### 2006 Aerial Survey Results: Mono County



#### 2006 Aerial Survey Results: Monterey County



## 2006 Aerial Survey Results: Napa County



# 2006 Aerial Survey Results: Nevada County



# 2006 Aerial Survey Results: Orange County



## 2006 Aerial Survey Results: Placer County



# 2006 Aerial Survey Results: Plumas County



#### 2006 Aerial Survey Results: Riverside County



### 2006 Aerial Survey Results: San Benito County



### 2006 Aerial Survey Results: San Bernardino County



# 2006 Aerial Survey Results: San Diego County



### 2006 Aerial Survey Results: San Luis Obispo County



#### 2006 Aerial Survey Results: San Mateo County



#### 2006 Aerial Survey Results: Santa Barbara County



### 2006 Aerial Survey Results: Santa Clara County



#### 2006 Aerial Survey Results: Santa Cruz County



# 2006 Aerial Survey Results: Shasta County



# 2006 Aerial Survey Results: Sierra County



### 2006 Aerial Survey Results: Siskyou County



#### 2006 Aerial Survey Results: Sonoma County



# 2006 Aerial Survey Results: Tehama County



### 2006 Aerial Survey Results: Trinity County



#### 2006 Aerial Survey Results: Tulare County



### 2006 Aerial Survey Results: Tuolumne County



# 2006 Aerial Survey Results: Ventura County



#### 2006 Aerial Survey Results: