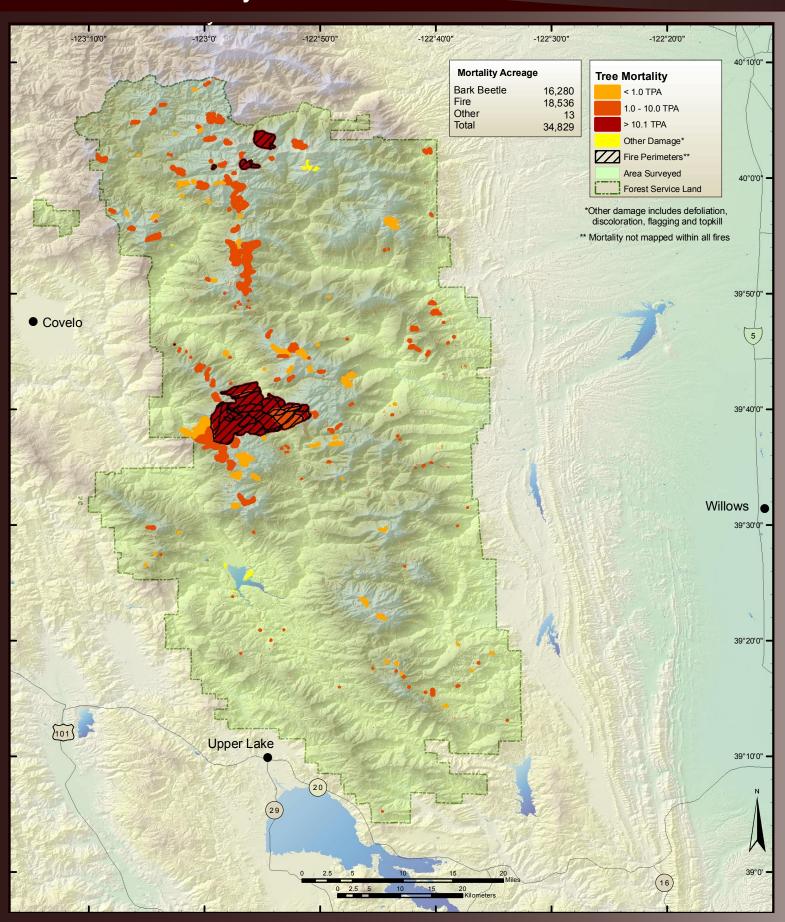

# 2006 Aerial Survey Results: Angeles National Forest



# 2006 Aerial Survey Results: Cleveland National Forest





#### 2006 Aerial Survey Results: Eldorado National Forest



#### 2006 Aerial Survey Results: Inyo National Forest





#### 2006 Aerial Survey Results: Klamath National Forest



# 2006 Aerial Survey Results: Lake Tahoe Basin Management Unit



# 2006 Aerial Survey Results: Lassen National Forest



#### 2006 Aerial Survey Results: Lassen Volcanic National Park



# 2006 Aerial Survey Results: Los Padres National



#### 2006 Aerial Survey Results: Mendocino National Forest



# 2006 Aerial Survey Results: Modoc National Forest



#### 2006 Aerial Survey Results: Plumas National Forest



# 2006 Aerial Survey Results: Point Reyes National Seashore and Golden Gate National Recreation Area





#### 2006 Aerial Survey Results: Redwood State and National Parks



# 2006 Aerial Survey Results: San Bernardino National Forest



# 2006 Aerial Survey Results: Sequoia-Kings National Park





#### 2006 Aerial Survey Results: Sequoia National Forest





#### 2006 Aerial Survey Results: Shasta-Trinity National Forest



# 2006 Aerial Survey Results: Sierra National Forest



# 2006 Aerial Survey Results: Six Rivers National Forest



# 2006 Aerial Survey Results: Stanislaus National Forest





# 2006 Aerial Survey Results: Tahoe National Forest



# 2006 Aerial Survey