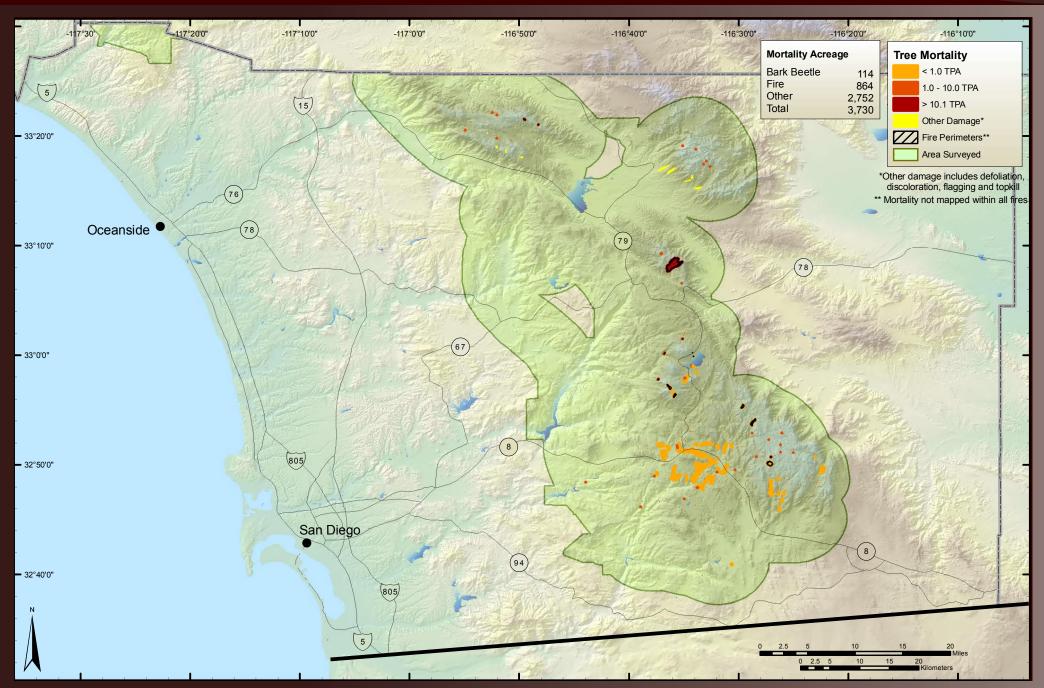

# 2006 Aerial Survey Results: Cleveland National Forest

# 2006 Aerial Survey Results: San Diego County