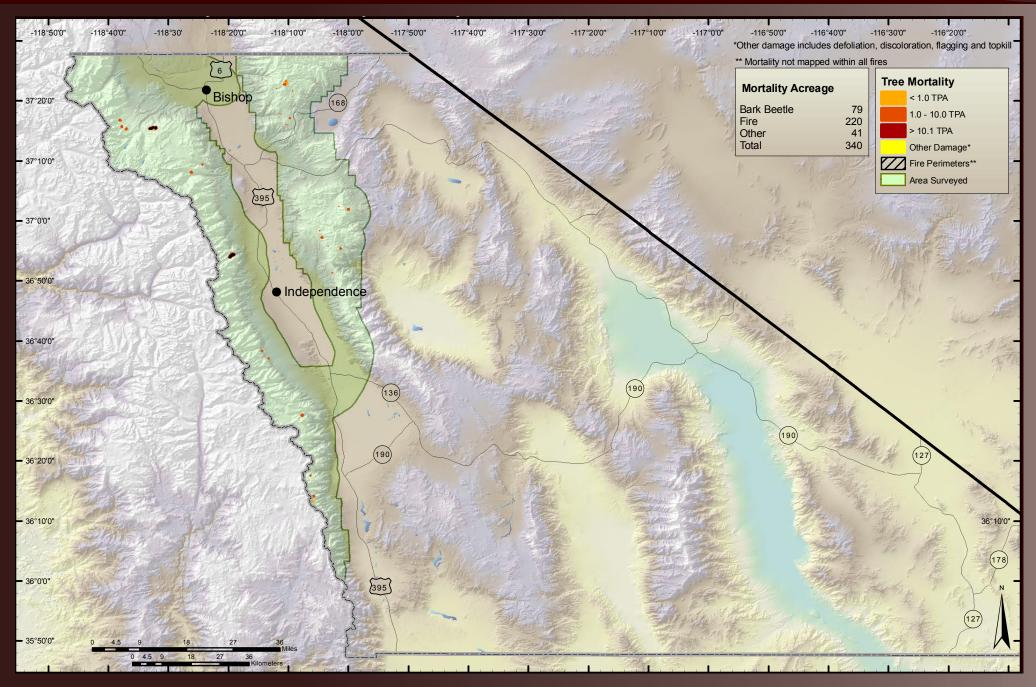

#### 2006 Aerial Survey Results: Inyo National Forest

# 2006 Aerial Survey Results: Inyo County