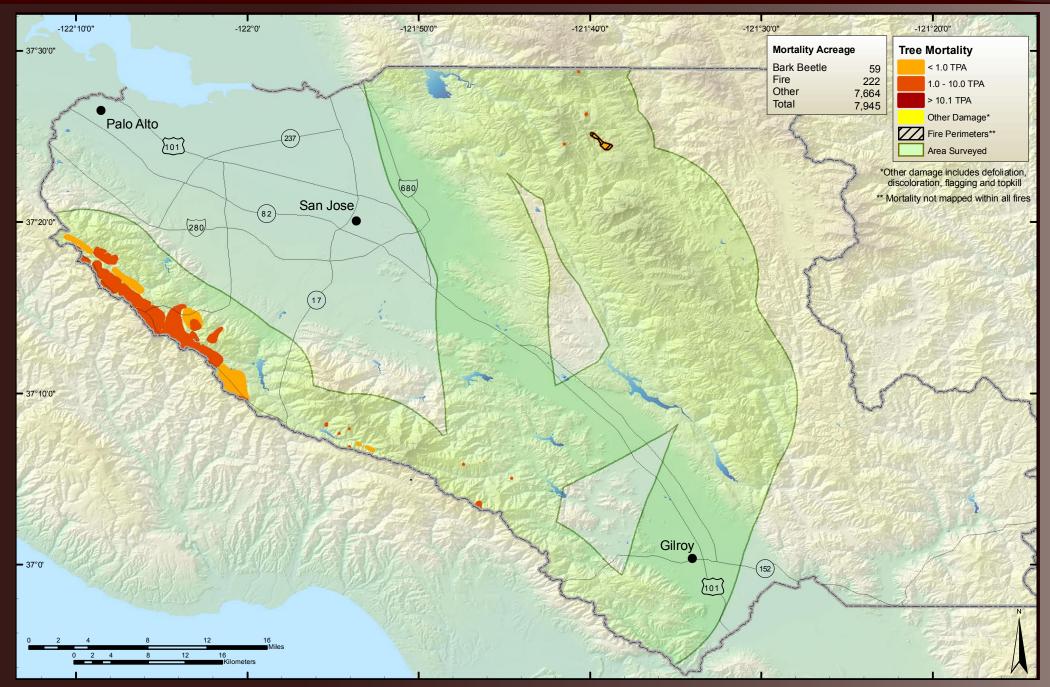

Survey Results: Modoc County



### 2006 Aerial Survey Results: Mono County



#### 2006 Aerial Survey Results: Monterey County



## 2006 Aerial Survey Results: Napa County



# 2006 Aerial Survey Results: Nevada County



# 2006 Aerial Survey Results: Orange County



## 2006 Aerial Survey Results: Placer County



# 2006 Aerial Survey Results: Plumas County



#### 2006 Aerial Survey Results: Riverside County



### 2006 Aerial Survey Results: San Benito County



### 2006 Aerial Survey Results: San Bernardino County



# 2006 Aerial Survey Results: San Diego County



### 2006 Aerial Survey Results: San Luis Obispo County



#### 2006 Aerial Survey Results: San Mateo County



#### 2006 Aerial Survey Results: Santa Barbara County



### 2006 Aerial Survey Results: Santa Clara County



#### 2006 Aerial Survey Results: Santa Cruz County



# 2006 Aerial Survey Results: Shasta County



# 2006 Aerial Survey Results: Sierra County



### 2006 Aerial Survey Results: Siskyou County



#### 2006 Aerial Survey Results: Sonoma County



# 2006 Aerial Survey Results: Tehama County



### 2006 Aerial Survey Results: Trinity County



#### 2006 Aerial Survey Results: Tulare County



### 2006 Aerial Survey Results: Tuolumne County



# 2006 Aerial Survey Results: Ventura County



#### 2006 Aerial Survey Results: Yolo County



### 2006 Aerial Survey Results: Yuba County