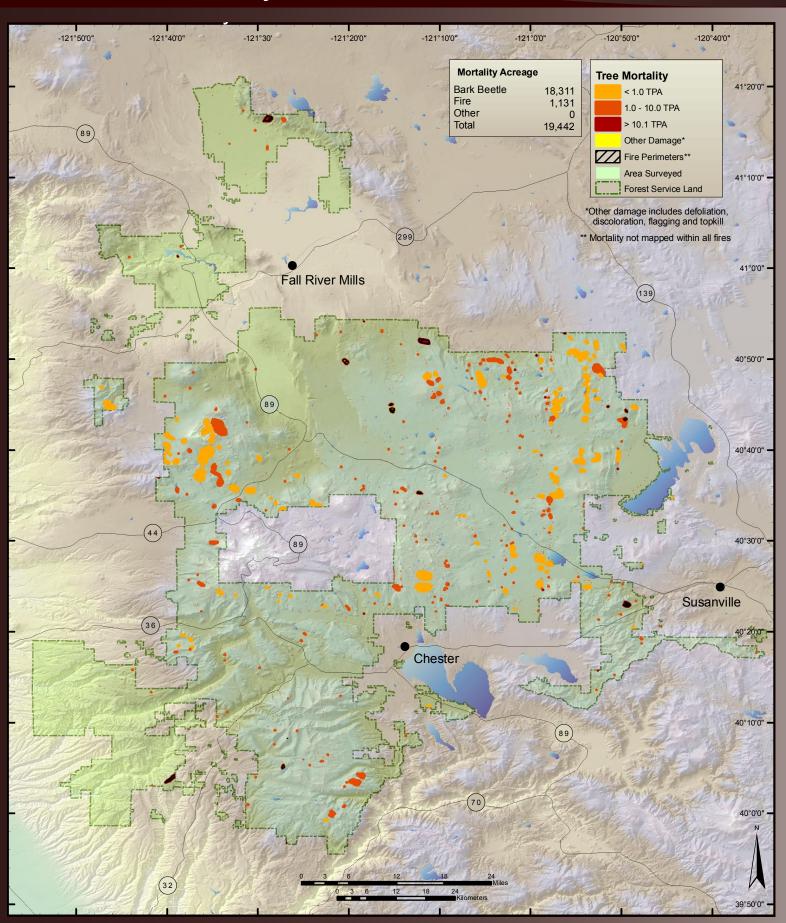

# 2006 Aerial Survey Results: Angeles National Forest



# 2006 Aerial Survey Results: Cleveland National Forest





#### 2006 Aerial Survey Results: Eldorado National Forest



#### 2006 Aerial Survey Results: Inyo National Forest





#### 2006 Aerial Survey Results: Klamath National Forest



# 2006 Aerial Survey Results: Lake Tahoe Basin Management Unit



# 2006 Aerial Survey Results: Lassen National Forest



#### 2006 Aerial Survey Results: Lassen Volcanic National Park



# 2006 Aerial Survey Results: Los Padres National



#### 2006 Aerial Survey Results: Mendocino National Forest



# 2006 Aerial Survey Results: Modoc National Forest



#### 2006 Aerial Survey Results: Plumas National Forest



# 2006 Aerial Survey Results: Point Reyes National Seashore and Golden Gate National Recreation Area





#### 2006 Aerial Survey Results: Redwood State and National Parks



# 2006 Aerial Survey Results: San Bernardino National Forest



# 2006 Aerial Survey Results: Sequoia-Kings National Park





#### 2006 Aerial Survey Results: Sequoia National Forest





#### 2006 Aerial Survey Results: Shasta-Trinity National Forest



# 2006 Aerial Survey Results: Sierra National Forest



# 2006 Aerial Su