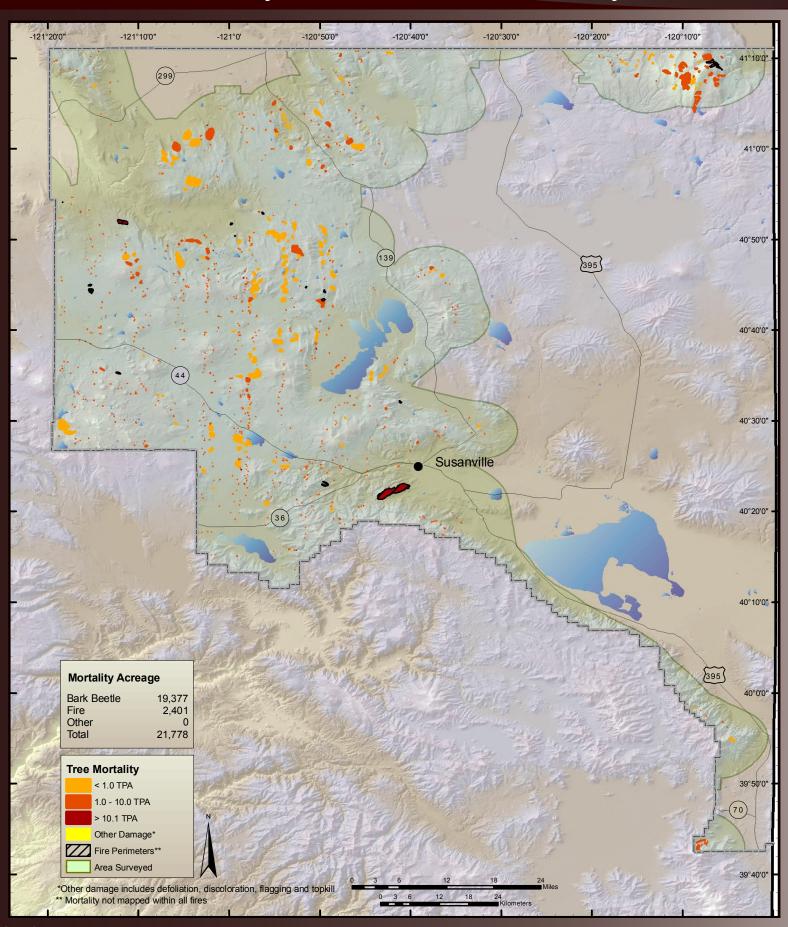

mite National Park



# 2006 Aerial Survey Results: Alameda County



# 2006 Aerial Survey Results: Alpine County



# 2006 Aerial Survey Results: Amador County



# 2006 Aerial Survey Results: Butte County



# 2006 Aerial Survey Results: Calaveras County



#### 2006 Aerial Survey Results: Colusa County



#### 2006 Aerial Survey Results: Contra Costa County



# 2006 Aerial Survey Results: Del Norte County



# 2006 Aerial Survey Results: El Dorado County



#### 2006 Aerial Survey Results: Fresno County



#### 2006 Aerial Survey Results: Glenn County



#### 2006 Aerial Survey Results: Humboldt County





# 2006 Aerial Survey Results: Inyo County



# 2006 Aerial Survey Results: Kern County



## 2006 Aerial Survey Results: Lake County



# 2006 Aerial Survey Results: Lassen County





### 2006 Aerial Survey Results: Los Angeles County



### 2006 Aerial Survey Results: Madera County



# 2006 Aerial Survey Results: Marin County





### 2006 Aerial Survey Results: Mariposa County



### 2006 Aerial Survey Results: Mendocino County





### 2006 Aerial Survey Results: Modoc County



### 2006 Aerial Survey Results: Mono County



#### 2006 Aerial Survey Results: Monterey County



## 2006 Aerial Survey Results: Napa County



# 2006 Aerial Survey Results: Nevada County



# 2006 Aerial Survey Results: Orange County



## 2006 Aerial Survey Results: Placer County



# 2006 Aerial Survey Results: Plumas County



#### 2006 Aerial Survey Results: Riverside County



### 2006 Aerial Survey Results: San Benito County



### 2006 Aerial Survey Results: San Bernardino Count