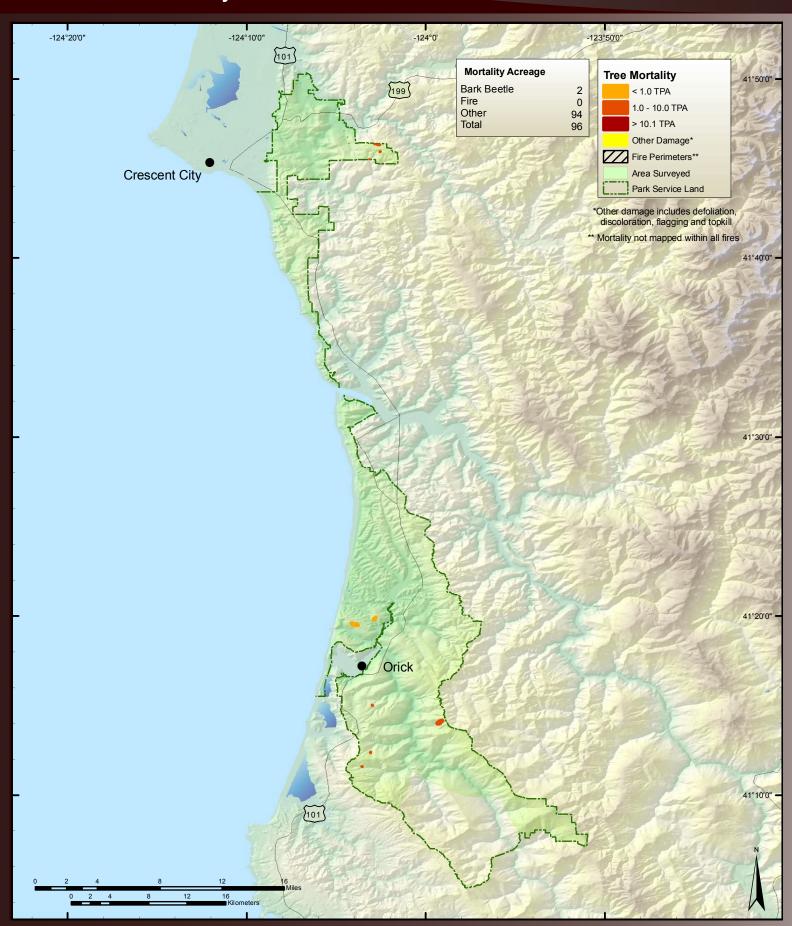

leveland National Forest





#### 2006 Aerial Survey Results: Eldorado National Forest



#### 2006 Aerial Survey Results: Inyo National Forest





#### 2006 Aerial Survey Results: Klamath National Forest



# 2006 Aerial Survey Results: Lake Tahoe Basin Management Unit



# 2006 Aerial Survey Results: Lassen National Forest



#### 2006 Aerial Survey Results: Lassen Volcanic National Park



# 2006 Aerial Survey Results: Los Padres National



#### 2006 Aerial Survey Results: Mendocino National Forest



# 2006 Aerial Survey Results: Modoc National Forest



#### 2006 Aerial Survey Results: Plumas National Forest



# 2006 Aerial Survey Results: Point Reyes National Seashore and Golden Gate National Recreation Area





#### 2006 Aerial Survey Results: Redwood State and National Parks



# 2006 Aerial Survey Results: San Bernardino National Forest



# 2006 Aerial Survey Results: Sequoia-Kings National Park





#### 2006 Aerial Survey Results: Sequoia National Forest





#### 2006 Aerial Survey Results: Shasta-Trinity National Forest



# 2006 Aerial Survey Results: Sierra National Forest



# 2006 Aerial Survey Results: Six Rivers National Forest



# 2006 Aerial Survey Results: Stanislaus National Forest





# 2006 Aerial Survey Results: Tahoe National Forest



# 2006 Aerial Survey Results: Whiskeytown National Recreation Area



#### 2006 Aerial Survey Results: Yosemite National Park



# 2006 Aerial Survey Results: Alameda County



# 2006 Aerial Survey Results: Alpine County



# 2006 Aerial Survey Results: Amador County



# 2006 Aerial Survey Results: Butte Co