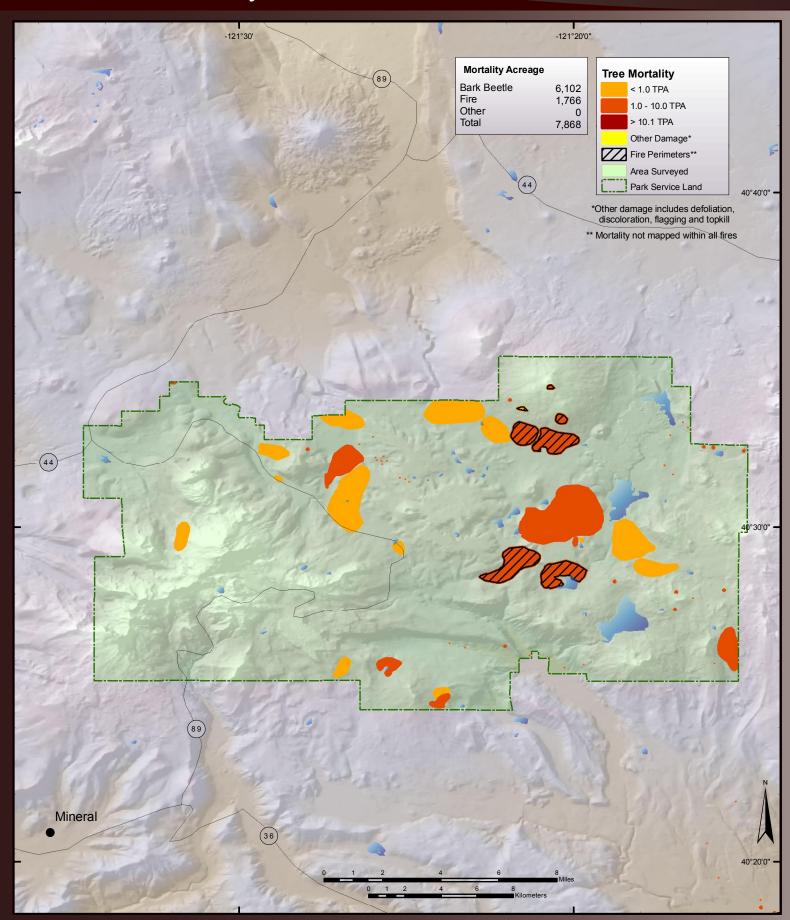

# 2006 Aerial Survey Results: Angeles National Forest



# 2006 Aerial Survey Results: Cleveland National Forest





#### 2006 Aerial Survey Results: Eldorado National Forest



#### 2006 Aerial Survey Results: Inyo National Forest





#### 2006 Aerial Survey Results: Klamath National Forest



# 2006 Aerial Survey Results: Lake Tahoe Basin Management Unit



# 2006 Aerial Survey Results: Lassen National Forest



#### 2006 Aerial Survey Results: Lassen Volcanic National Park



# 2006 Aerial Survey Results: Los Padres National



#### 2006 Aerial Survey Results: Mendocino National Forest



# 2006 Aerial Survey Results: Modoc National Forest



#### 2006 Aerial Survey Results: Plumas National Forest



# 2006 Aerial Survey Results: Point Reyes National Seashore and Golden Gate National Recreation Area





#### 2006 Aerial Survey Results: Redwood State and National Parks



# 2006 Aerial Survey Results: San Bernardino National Forest



# 2006 Aerial Survey Results: Sequoia-Kings National Park





#### 2006 Aerial Survey Results: Sequoia National Forest





#### 2006 Aerial Survey Results: Shasta-Trinity National Forest



# 2006 Aerial Survey Results: Sierra National Forest



# 2006 Aerial Survey Results: Six Rivers National Forest



# 2006 Aerial Survey R