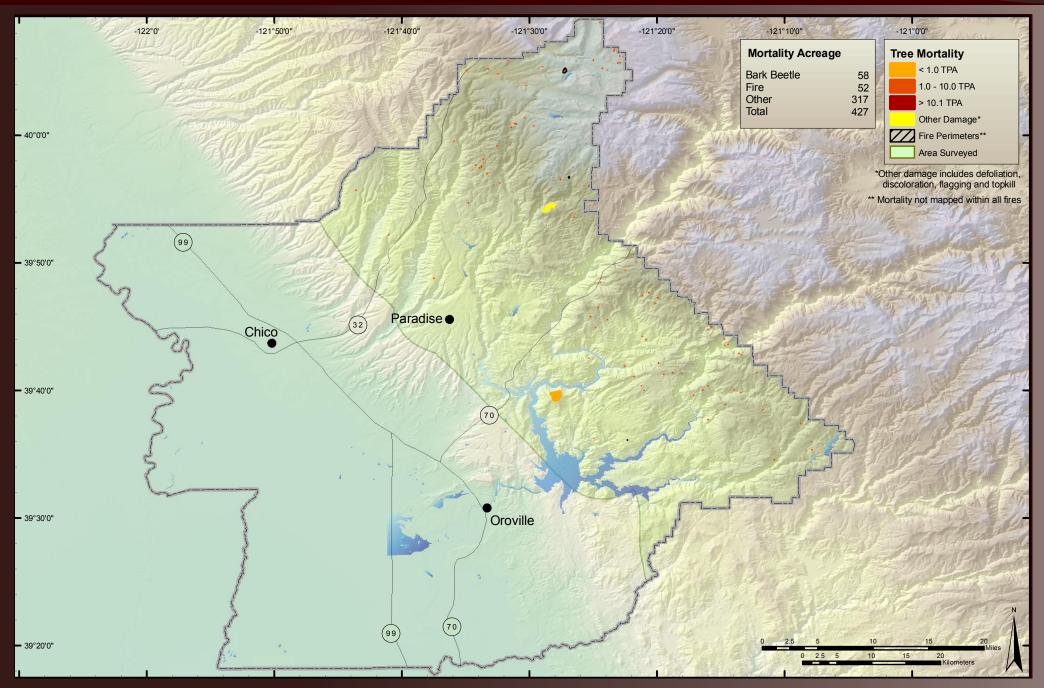

06 Aerial Survey Results: San Bernardino National Forest



# 2006 Aerial Survey Results: Sequoia-Kings National Park





#### 2006 Aerial Survey Results: Sequoia National Forest





#### 2006 Aerial Survey Results: Shasta-Trinity National Forest



# 2006 Aerial Survey Results: Sierra National Forest



# 2006 Aerial Survey Results: Six Rivers National Forest



# 2006 Aerial Survey Results: Stanislaus National Forest





# 2006 Aerial Survey Results: Tahoe National Forest



# 2006 Aerial Survey Results: Whiskeytown National Recreation Area



#### 2006 Aerial Survey Results: Yosemite National Park



# 2006 Aerial Survey Results: Alameda County



# 2006 Aerial Survey Results: Alpine County



# 2006 Aerial Survey Results: Amador County



# 2006 Aerial Survey Results: Butte County



# 2006 Aerial Survey Results: Calaveras County



#### 2006 Aerial Survey Results: Colusa County



#### 2006 Aerial Survey Results: Contra Costa County



# 2006 Aerial Survey Results: Del Norte County



# 2006 Aerial Survey Results: El Dorado County



#### 2006 Aerial Survey Results: Fresno County



#### 2006 Aerial Survey Results: Glenn County



#### 2006 Aerial Survey Results: Humboldt County





# 2006 Aerial Survey Results: Inyo County



# 2006 Aerial Survey Results: Kern County



## 2006 Aerial Survey Results: Lake County



# 2006 Aerial Survey Results: Lassen County





### 2006 Aerial Survey Results: Los Angeles County



### 2006 Aerial Survey Results: Madera County



# 2006 Aerial Survey Results: Marin County





### 2006 Aerial Survey Results: Mariposa County



##