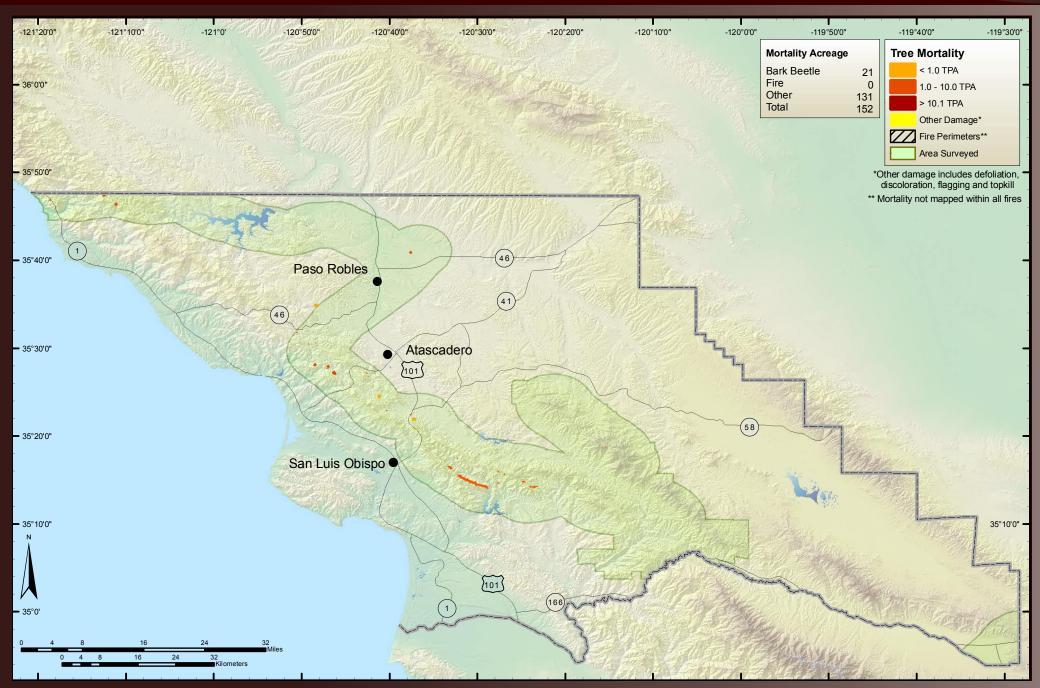

06 Aerial Survey Results: Marin County





### 2006 Aerial Survey Results: Mariposa County



### 2006 Aerial Survey Results: Mendocino County





### 2006 Aerial Survey Results: Modoc County



### 2006 Aerial Survey Results: Mono County



#### 2006 Aerial Survey Results: Monterey County



## 2006 Aerial Survey Results: Napa County



# 2006 Aerial Survey Results: Nevada County



# 2006 Aerial Survey Results: Orange County



## 2006 Aerial Survey Results: Placer County



# 2006 Aerial Survey Results: Plumas County



#### 2006 Aerial Survey Results: Riverside County



### 2006 Aerial Survey Results: San Benito County



### 2006 Aerial Survey Results: San Bernardino County



# 2006 Aerial Survey Results: San Diego County



### 2006 Aerial Survey Results: San Luis Obispo County



#### 2006 Aerial Survey Results: San Mateo County



#### 2006 Aerial Survey Results: Santa Barbara County



### 2006 Aerial Survey Results: Santa Clara County



#### 2006 Aerial Survey Results: Santa Cruz County



# 2006 Aerial Survey Results: Shasta County



# 2006 Aerial Survey Results: Sierra County



### 2006 Aerial Survey Results: Siskyou County



#### 2006 Aerial Survey Results: Sonoma County



# 2006 Aerial Survey Results: Tehama County



### 2006 Aerial Survey Results: Trinity County



#### 2006 Aerial Survey Results: Tulare County



### 2006 Aerial Survey Results: Tuolumne County



# 2006 Aerial Survey Results: Ventura County



#### 2006 Aerial Survey Results: Yolo County



### 2006 Aerial Survey Results: Yuba County