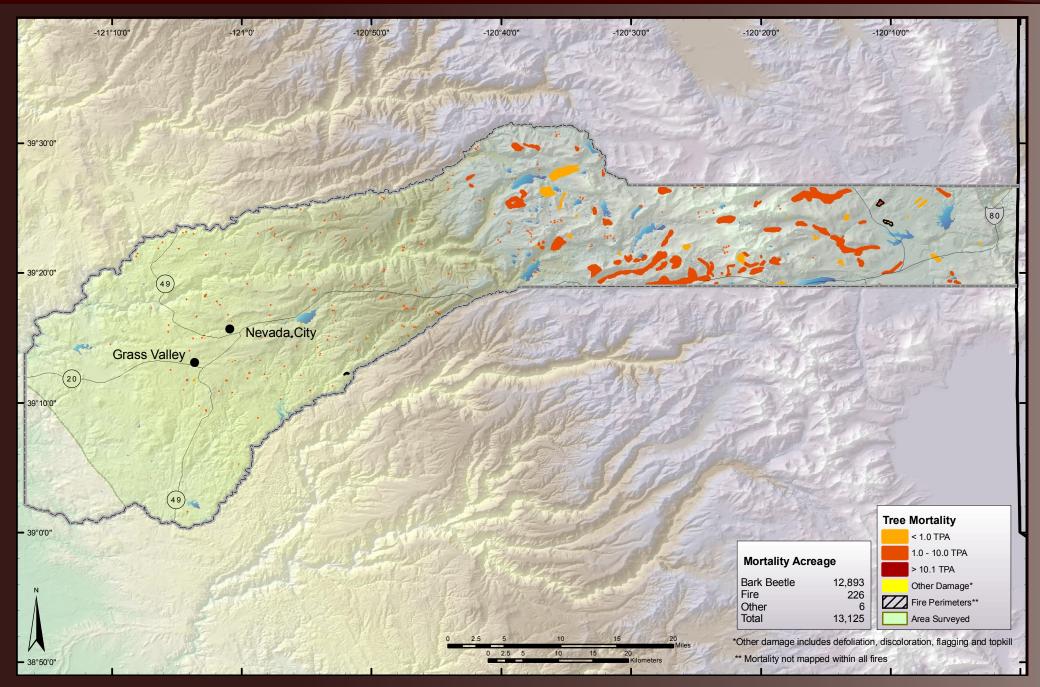

Fresno County



#### 2006 Aerial Survey Results: Glenn County



#### 2006 Aerial Survey Results: Humboldt County





# 2006 Aerial Survey Results: Inyo County



# 2006 Aerial Survey Results: Kern County



## 2006 Aerial Survey Results: Lake County



# 2006 Aerial Survey Results: Lassen County





### 2006 Aerial Survey Results: Los Angeles County



### 2006 Aerial Survey Results: Madera County



# 2006 Aerial Survey Results: Marin County





### 2006 Aerial Survey Results: Mariposa County



### 2006 Aerial Survey Results: Mendocino County





### 2006 Aerial Survey Results: Modoc County



### 2006 Aerial Survey Results: Mono County



#### 2006 Aerial Survey Results: Monterey County



## 2006 Aerial Survey Results: Napa County



# 2006 Aerial Survey Results: Nevada County



# 2006 Aerial Survey Results: Orange County



## 2006 Aerial Survey Results: Placer County



# 2006 Aerial Survey Results: Plumas County



#### 2006 Aerial Survey Results: Riverside County



### 2006 Aerial Survey Results: San Benito County



### 2006 Aerial Survey Results: San Bernardino County



# 2006 Aerial Survey Results: San Diego County



### 2006 Aerial Survey Results: San Luis Obispo County



#### 2006 Aerial Survey Results: San Mateo County



#### 2006 Aerial Survey Results: Santa Barbara County



### 2006 Aerial Survey Results: Santa Clara County



#### 2006 Aerial Survey Results: Santa Cruz County



# 2006 Aerial Survey Results: Shasta County



# 2006 Aerial Survey Results: Sierra County



### 2006 Aerial Survey Results: Siskyou County



#### 2006 Aerial Survey