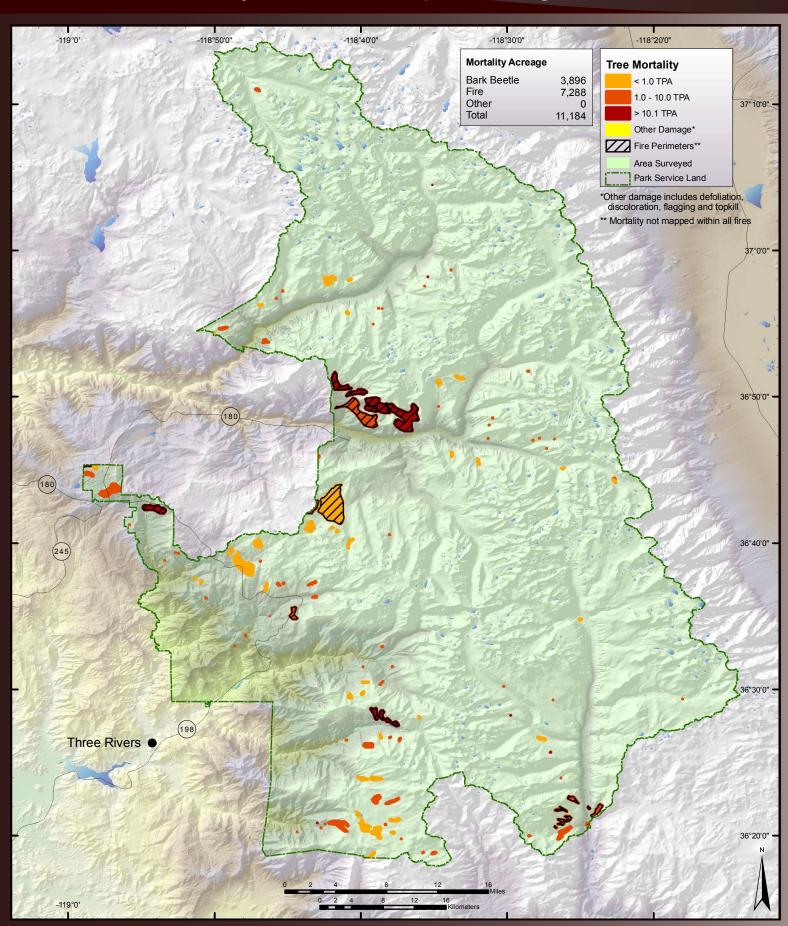

nyo National Forest





#### 2006 Aerial Survey Results: Klamath National Forest



# 2006 Aerial Survey Results: Lake Tahoe Basin Management Unit



# 2006 Aerial Survey Results: Lassen National Forest



#### 2006 Aerial Survey Results: Lassen Volcanic National Park



# 2006 Aerial Survey Results: Los Padres National



#### 2006 Aerial Survey Results: Mendocino National Forest



# 2006 Aerial Survey Results: Modoc National Forest



#### 2006 Aerial Survey Results: Plumas National Forest



# 2006 Aerial Survey Results: Point Reyes National Seashore and Golden Gate National Recreation Area





#### 2006 Aerial Survey Results: Redwood State and National Parks



# 2006 Aerial Survey Results: San Bernardino National Forest



# 2006 Aerial Survey Results: Sequoia-Kings National Park





#### 2006 Aerial Survey Results: Sequoia National Forest





#### 2006 Aerial Survey Results: Shasta-Trinity National Forest



# 2006 Aerial Survey Results: Sierra National Forest



# 2006 Aerial Survey Results: Six Rivers National Forest



# 2006 Aerial Survey Results: Stanislaus National Forest





# 2006 Aerial Survey Results: Tahoe National Forest



# 2006 Aerial Survey Results: Whiskeytown National Recreation Area



#### 2006 Aerial Survey Results: Yosemite National Park



# 2006 Aerial Survey Results: Alameda County



# 2006 Aerial Survey Results: Alpine County



# 2006 Aerial Survey Results: Amador County



# 2006 Aerial Survey Results: Butte County



# 2006 Aerial Survey Results: Calaveras County



#### 2006 Aerial Survey Results: Colusa County



#### 2006 Aerial