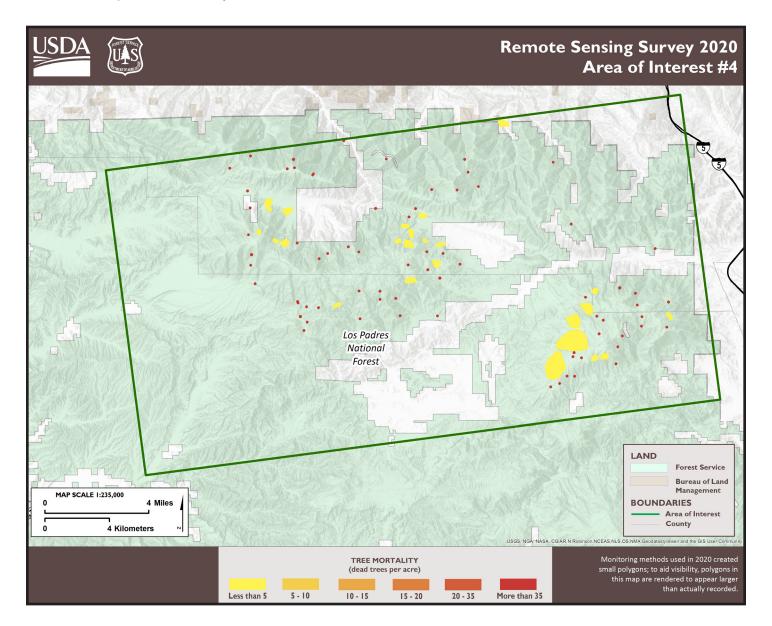

## Results by AOI: 4

Land Ownership: Los Padres NF, private land, State Park

| Host and Agent                 | County          | 2020 # of Trees, rounded to nearest 100 (estimate derived from acreage by % area affected metrics) | Increase or<br>Decrease from<br>2019? |
|--------------------------------|-----------------|----------------------------------------------------------------------------------------------------|---------------------------------------|
| Jeffrey pine – <i>lps</i> spp. | Ventura<br>Kern | 2,700                                                                                              | decrease                              |
| White fir – fir engraver       | Ventura<br>Kern | <100                                                                                               | decrease                              |

Significant mortality of Jeffrey pine continued in 2020, though at reduced levels from 2019.