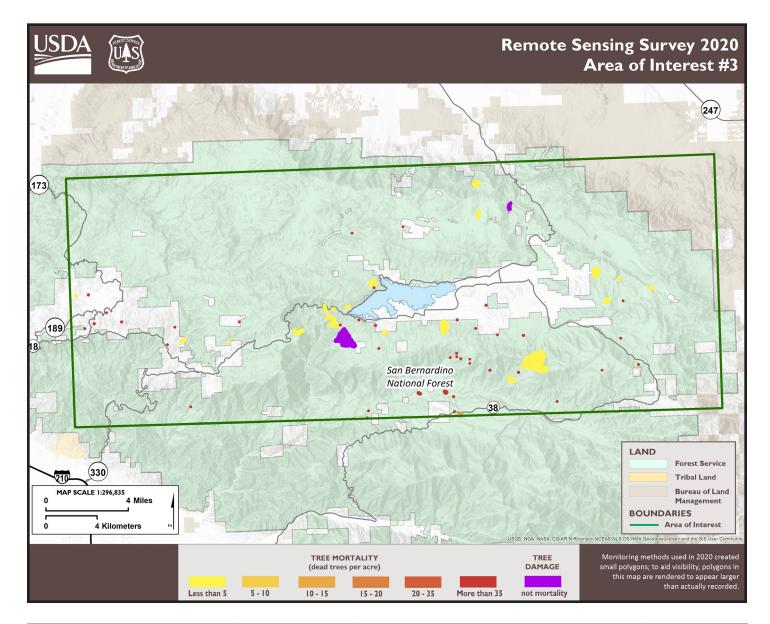

## **Results by AOI: 3**

Land Ownership: BLM, private land, San Bernardino NF

| Host and Agent            | County         | 2020 # of Trees, rounded to nearest 100 (estimate derived from acreage by % area affected metrics) | Increase or<br>Decrease<br>from 2019? |
|---------------------------|----------------|----------------------------------------------------------------------------------------------------|---------------------------------------|
| Yellow pine – pine beetle | San Bernardino | 1,000                                                                                              | decrease                              |
| White fir – fir engraver  | San Bernardino | 300                                                                                                | decrease                              |

Significant amounts of white fir and Jeffrey pine mortality continued in western portions of AOI 3, though mortality in 2020 appeared to be down from 2019 levels. Non-mortality damage was due to wildfire and affected all tree species.