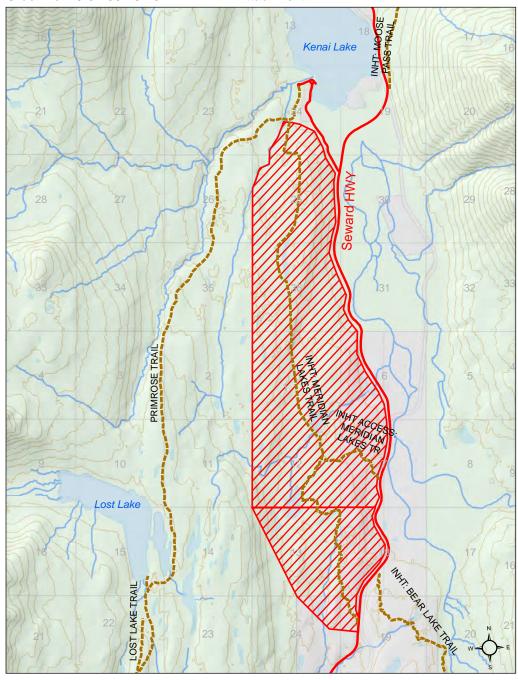

#### **Prohibited Acts:**

36 CFR 261.53 SPECIAL CLOSURES 36 CFR 261.53(e) – Public Health or Safety

Due to aggressive brown bear behavior in the Meridian Lake area on the Seward Ranger District of the Chugach National Forest, it is prohibited to go into or be upon the area as described in attachment "A."

#### **Notification:**

A copy of this order shall be posted as prescribed under 36 CFR 261.51

**Meridian Lake Area Bear Closure** 

Order No. 10-04-30-20-10

Attachment A

\*This map is designed for determining closure areas and not intended for navigation.

## Legend

Closure Area

Pursuant to Title 36 Code of Federal Regulations 261.50 (a) and (b), the following restrictions are in effect on all lands administered by the Chugach National Forest on the Seward and Glacier Ranger Districts. These restrictions are in addition to those enumerated in Subpart A, Part 261, Title 36, Code of Federal Regulations, and become effective when signed and will remain in effect until rescinded.