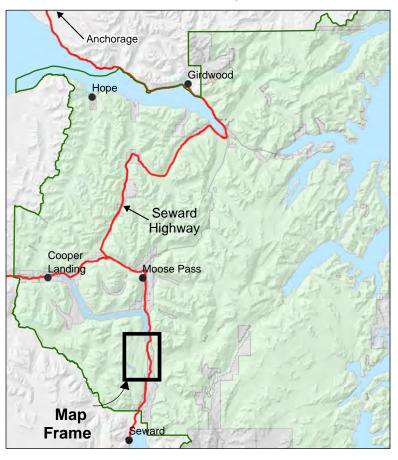

this 15th day of June 2020.

| /s/ Jeff Schramm        |      | 06/15/2020 |
|-------------------------|------|------------|
| JEFF SCHRAMM            | Date |            |
| Forest Supervisor       |      |            |
| Chugach National Forest |      |            |

#### Penalty:

Violations of these Prohibitions are punishable by a fine of not more than \$5,000 for an individual or \$10,000 for an organization, or imprisonment for not more than six months or both. [16 U.S.C. 551, and 18 U.S.C. 3559 and 3571]

#### **Notification:**

A copy of this order shall be posted as prescribed under 36 CFR 261.51

**Meridian Lake Area Bear Closure** 

Order No. 10-04-30-20-10

Attachment A



\*This map is designed for determining closure areas and not intended for navigation.



# Locator Map



## Legend



Closure Area

Pursuant to Title 36 Code of Federal Regulations 261.50 (a) and (b), the following restrictions are in effect on all lands administered by the Chugach National Forest on the Seward and Glacier Ranger Districts. These restrictions are in addition to those enumerated in Subpart A, Part 261, Title 36, Code of Federal Regulations, and become effective when signed and will remain in effect until rescinded.