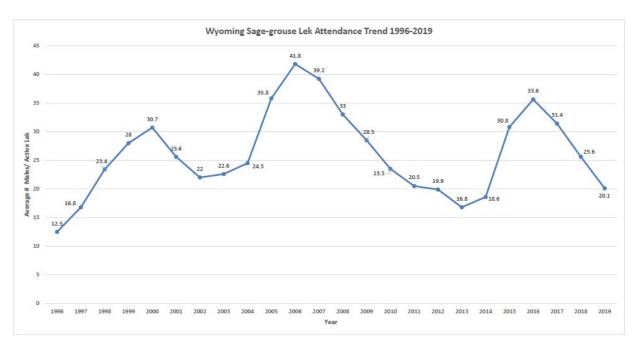

Table S3. Summary of male greater sage-grouse counted within Idaho, Montana, Nevada, Wyoming, and Utah 2014-present. From Table 6a as determined from state agency reporting.

| Year  | 2014  | 2015   | 2016   | 2017   | 2018   | 2019  |
|-------|-------|--------|--------|--------|--------|-------|
| Total | 70671 | 112052 | 146378 | 129411 | 106841 | 77939 |