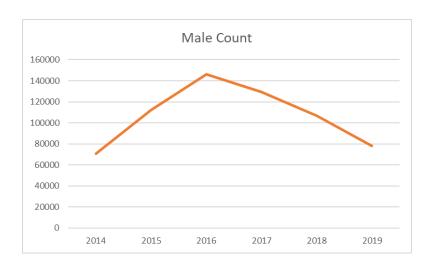

Table S3. Summary of male greater sage-grouse counted within Idaho, Montana, Nevada, Wyoming, and Utah 2014-present. From Table 6a as determined from state agency reporting.

| Year  | 2014  | 2015   | 2016   | 2017   | 2018   | 2019  |
|-------|-------|--------|--------|--------|--------|-------|
| Total | 70671 | 112052 | 146378 | 129411 | 106841 | 77939 |