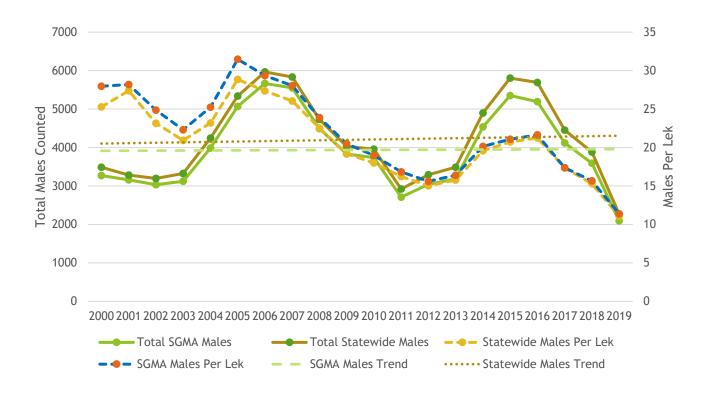

Table S3. Summary of male greater sage-grouse counted within Idaho, Montana, Nevada, Wyoming, and Utah 2014-present. From Table 6a as determined from state agency reporting.

| Year  | 2014  | 2015   | 2016   | 2017   | 2018   | 2019  |
|-------|-------|--------|--------|--------|--------|-------|
| Total | 70671 | 112052 | 146378 | 129411 | 106841 | 77939 |