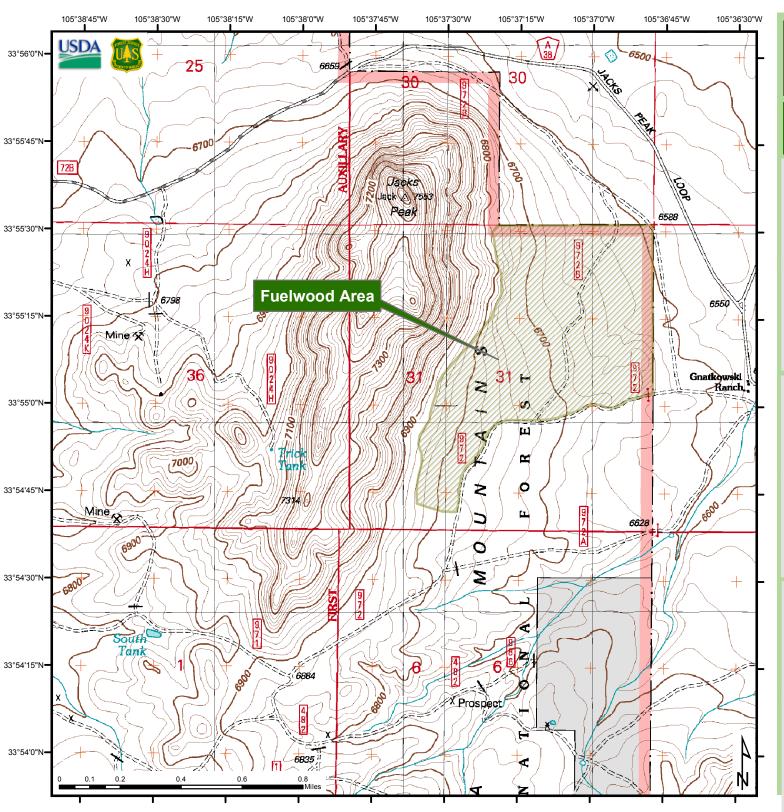

## Lincoln National Forest Smokey Bear Ranger District

Jack's Peak Push Piles Dead and Down Personal Fuelwood Area

From Carrizozo take US Highway 54 north for approximately 21 miles. Turn right (East) onto State Highway 462 and travel for approximately 2.5 miles to the village of Ancho. Take County Road A 36 North for 0.10 mile. Turn right and follow Forest Road 72 (S E) for 3 miles. Turn Left (N E) onto Forest Road 72B. Follow this road for 4 miles. Take Forest Road 972B around Jacks Peak to the Piles Fuelwood Area.

Harvest from the piles only. Re-pile slash to keep pile integrity intact.

Do not travel in area if muddy to prevent rutting