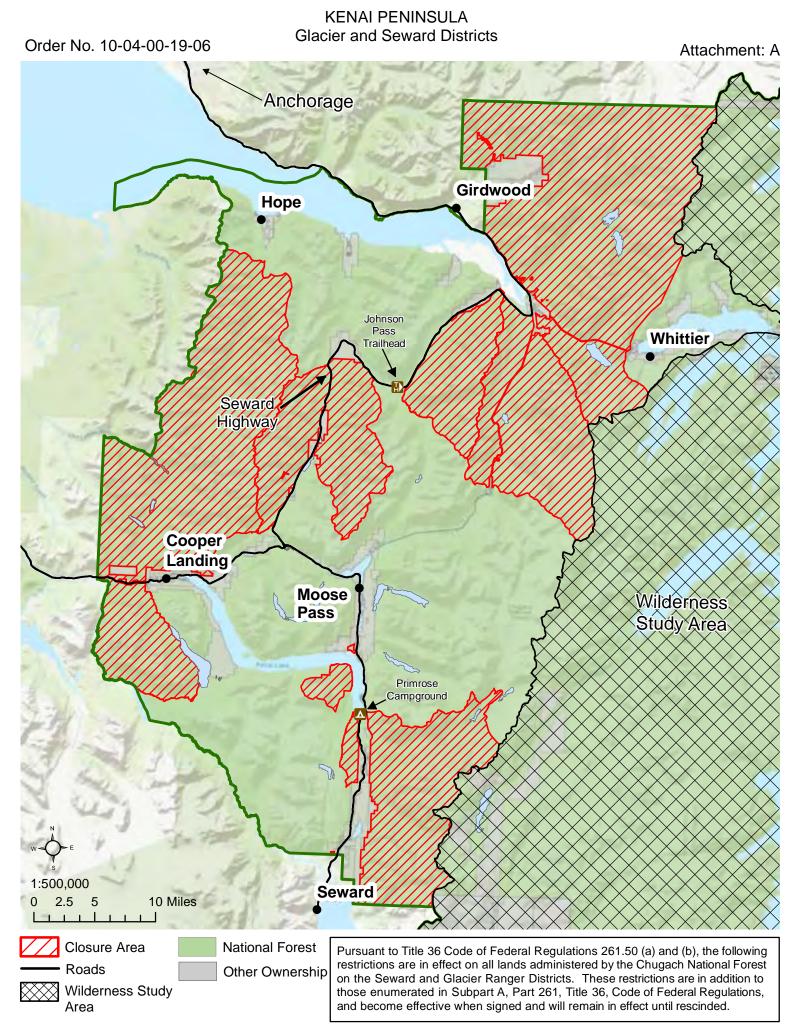

**Prohibited Acts:** 

36 CFR 261.53 – Special Closures 36 CFR 261.53(f) – Property

Due to inadequate snow conditions and to prevent resource damage, operating or possessing a snowmobile on or within the Glacier and Seward Ranger Districts of the Chugach National Forest as described in attachment "A" are prohibited.

## **Winter Motorized Vehicle Closure**