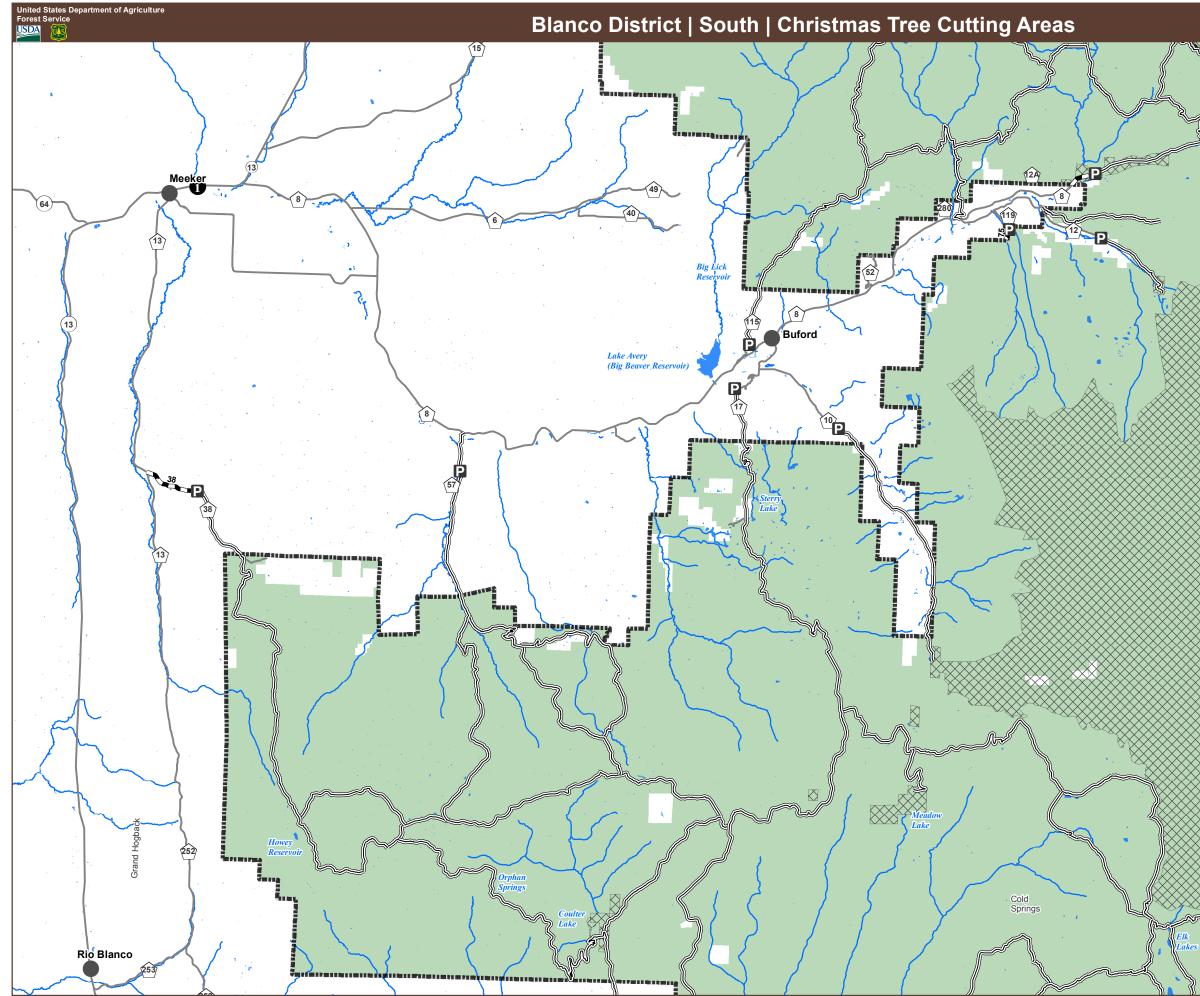

This product is reproduced from geospatial information prepared by the U.S. Department of Agriculture, Forest Service. GIS data and product accuracy may vary. They may be: developed from sources of differing accuracy, accurate only at certain scales, based on modeling or interpretation, incomplete while being created or revised, etc. Using GIS products for purposes other than those for which they were created, may yield inaccurate or misleading results. The Forest Service reserves the right to correct, update, modify, or replace, GIS products based on new inventories, new or revised and if necessary in conjunction with other federal, state or local public agencies or the public in general as required by policy or regulation. Previous recipients of the products may not be notified unless required by policy or regulation. Service reserves the right to correct, update, modify, or replace, GIS products based on new inventories, new or revised and if necessary in conjunction with other federal, state or local public agencies or the public in general as required by policy or regulation. Previous recipients of the products may not be notified unless required by policy or regulation. Service reserves the right to correct, update, modify, or replace, GIS products based on new inventories, new or revised and if necessary in conjunction with other federal, state or local public agencies or the public in general as required by policy or regulation. Previous recipients of the products may not be notified unless required by policy or regulation. Service and formation concerning this map, contact the White River National Forest. 900 Grand Avenue, Glenwood Springs, CO 81601.