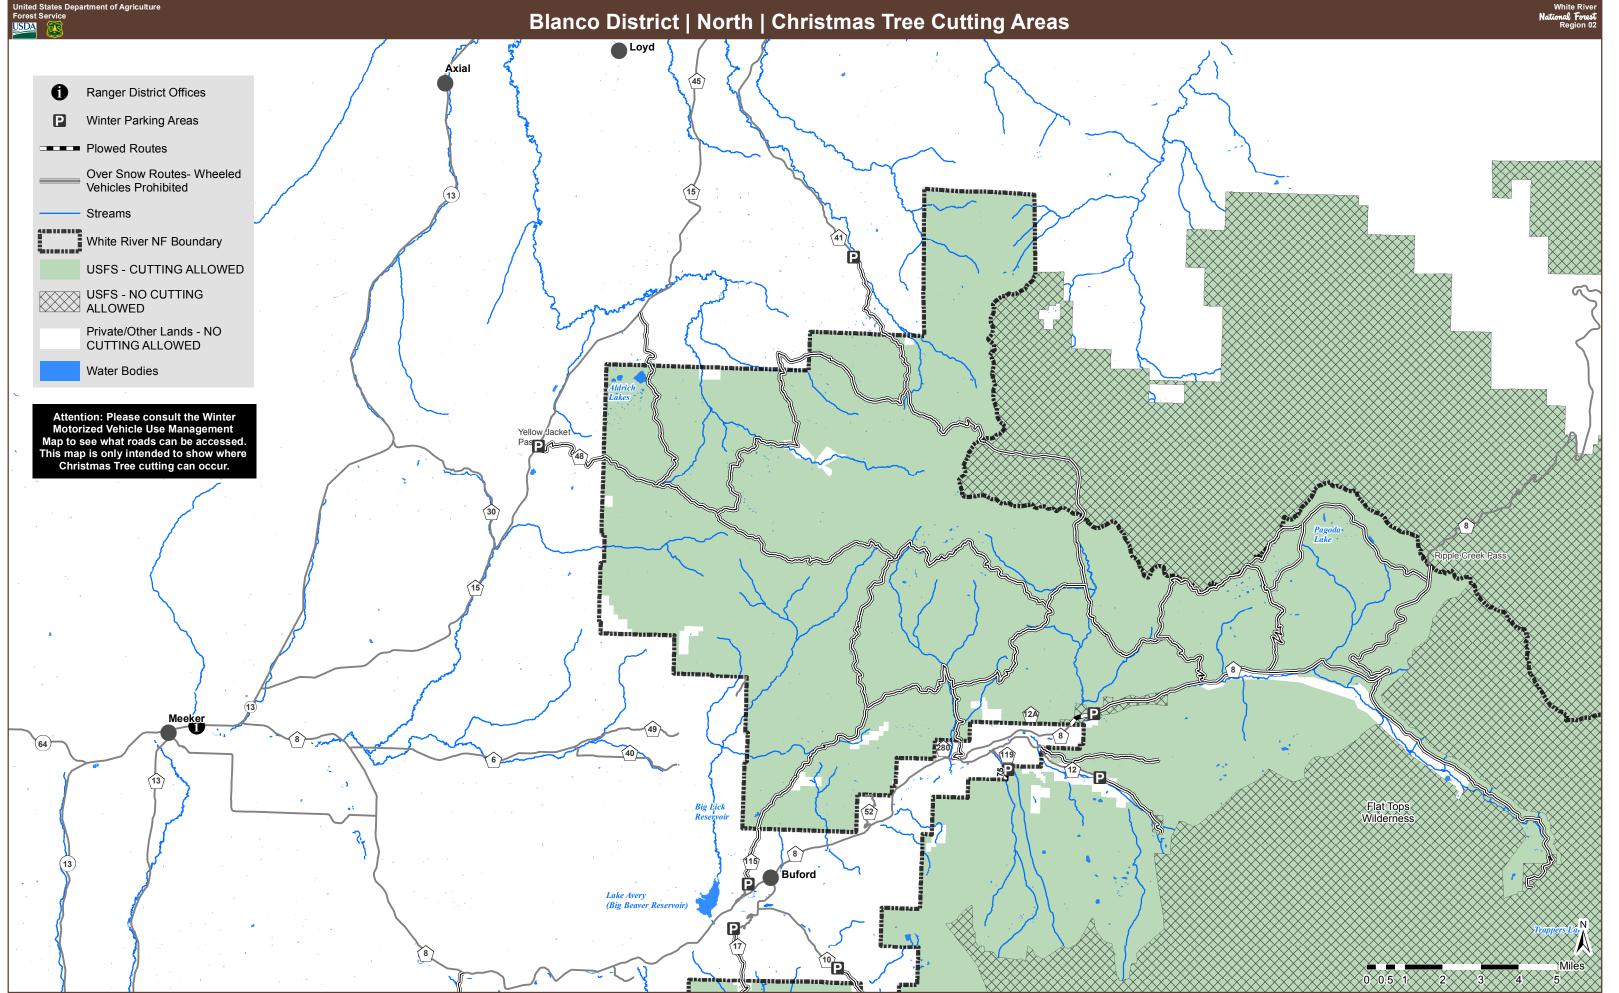

This product is reproduced from geospatial information prepared by the U.S. Department of Agriculture, Forest Service. GIS data and product accuracy may vary. They may be: developed from sources of differing accuracy, accurate only at certain scales, based on modeling or interpretation, incomplete while being created or revised, etc. Using GIS products for purposes other than those for which they were created, may yield inaccurate or misleading results. The Forest Service reserves the right to correct, update, modify, or replace, GIS products based on new inventories, new or revised and if necessary in conjunction with other federal, state or local public agencies or the public in general as required by policy or regulation. Previous recipients of the products may not be notified unless required by policy or regulation. For more information concerning this map, contact the White River National Forest: 900 Grand Avenue, Glenwood Springs, CO 81601.