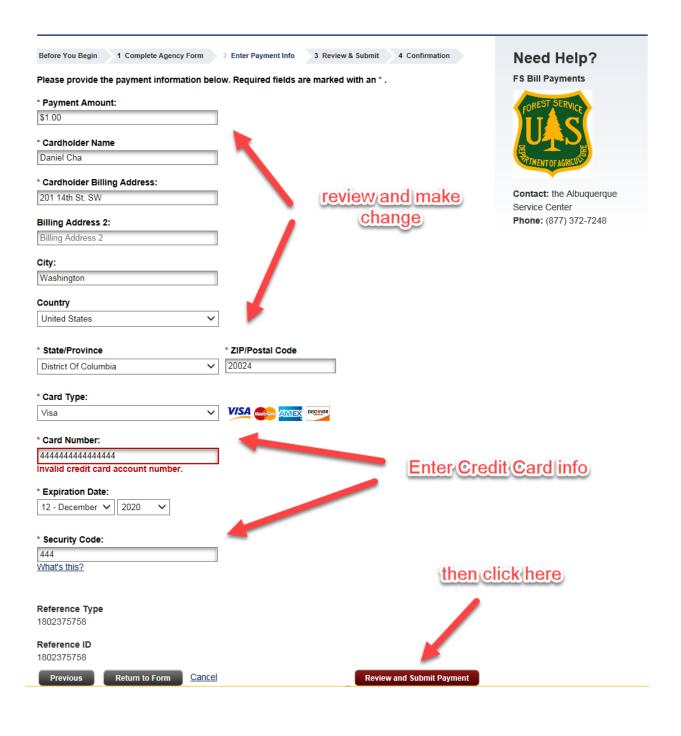

# New FS Bill Payment Application using pay.gov form application.

- 1. Always come to <a href="http://www.fs.fed.us/billpay">http://www.fs.fed.us/billpay</a> to access new FS Bill Payment Application.
- 2. Follow the instructions to pay your bill on-line using new FS Bill Payment.

## **FS Bill Payment**