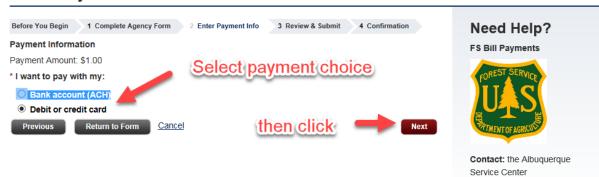

# New FS Bill Payment Application using pay.gov form application.

- 1. Always come to <a href="http://www.fs.fed.us/billpay">http://www.fs.fed.us/billpay</a> to access new FS Bill Payment Application.
- 2. Follow the instructions to pay your bill on-line using new FS Bill Payment.

## **FS Bill Payment**