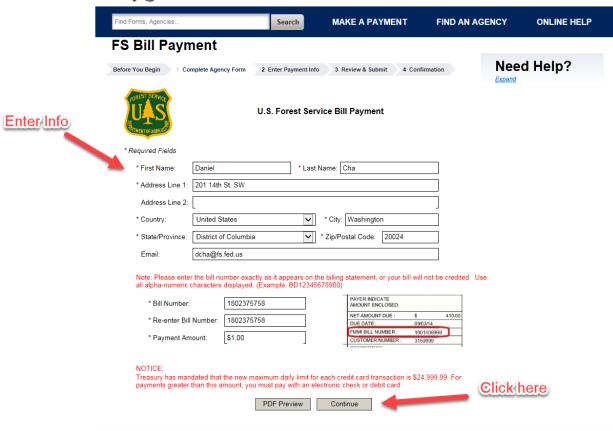

# New FS Bill Payment Application using pay.gov form application.

- 1. Always come to <a href="http://www.fs.fed.us/billpay">http://www.fs.fed.us/billpay</a> to access new FS Bill Payment Application.
- 2. Follow the instructions to pay your bill on-line using new FS Bill Payment.

## **FS Bill Payment**