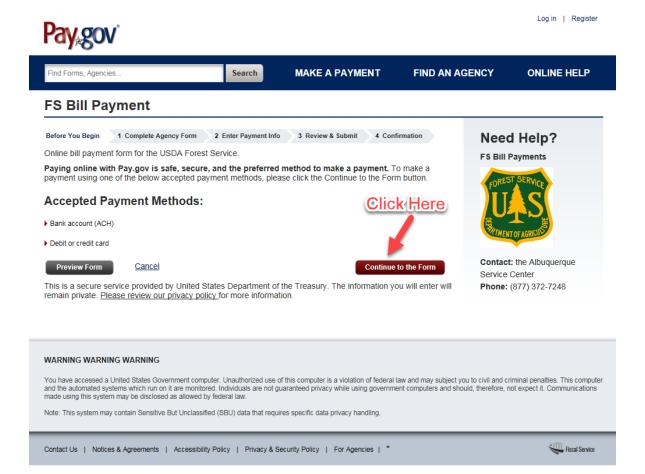

# New FS Bill Payment Application using pay.gov form application.

- 1. Always come to <a href="http://www.fs.fed.us/billpay">http://www.fs.fed.us/billpay</a> to access new FS Bill Payment Application.
- 2. Follow the instructions to pay your bill on-line using new FS Bill Payment.

## **FS Bill Payment**