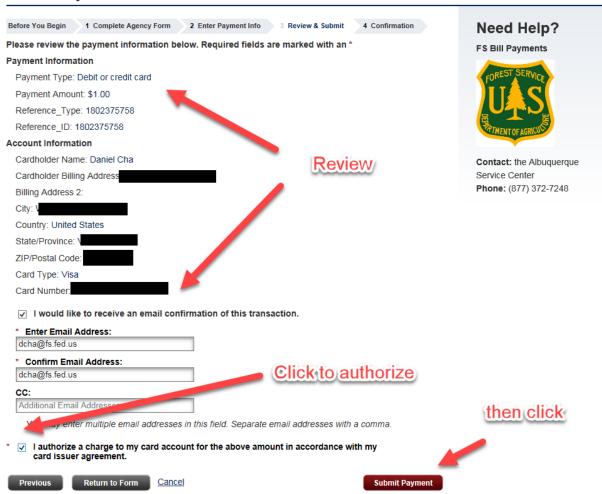

## **Payment Confirmation - FS Bill Payment**

Before You Begin 1 Complete Agency Form 2 Enter Payment Info 3 Review & Submit 4 Confirmation

#### Payment Information

Payment Type: Debit or credit card

Payment Amount: \$1.00

Transaction Date: 09/19/2016 11:41:10 PM EDT

Payment Date: 09/19/2016 Reference Type: 1802375758 Reference ID: 1802375758

#### **Account Information**

Cardholder Name: Daniel Cha

Card Type: Visa

Card Number: \*\*\*\*\*\*\*\*\*