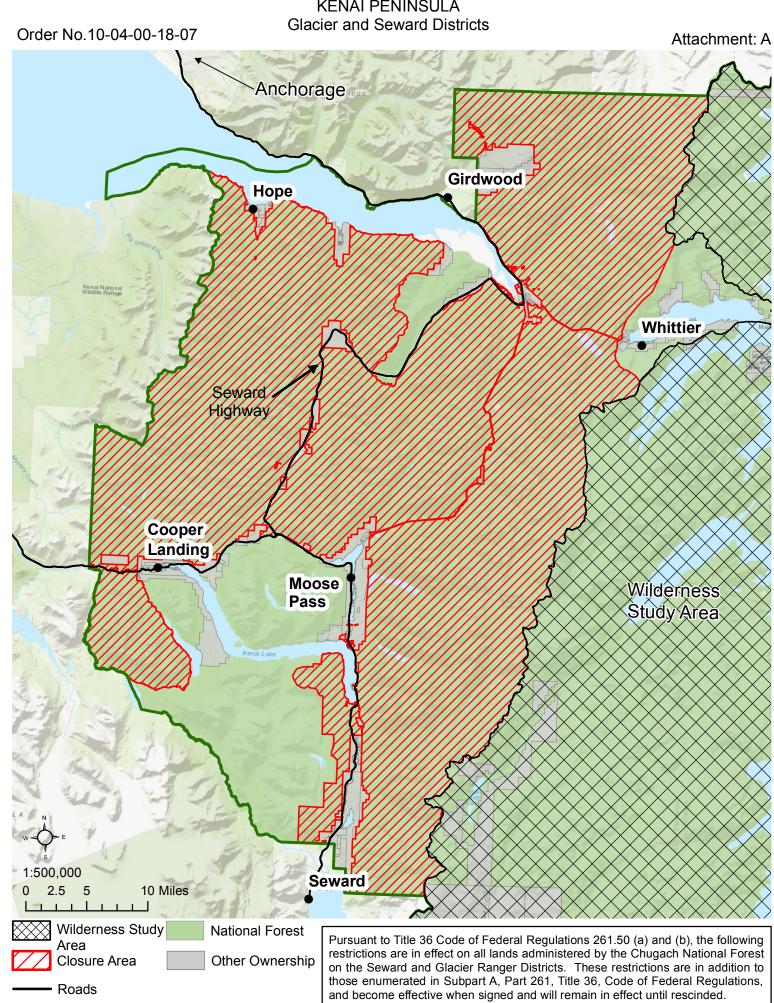

Prohibited Acts:

36 CFR 261.53 – Special Closures 36 CFR 261.53(f) – Property

Due to inadequate snow conditions and to prevent resource damage, operating or possessing a snowmobile on or within the Glacier & Seward Ranger Districts of the Chugach National Forest as described in attachment "A" are prohibited.

# **Winter Motorized Vehicle Closure**

KENAI PENINSULA