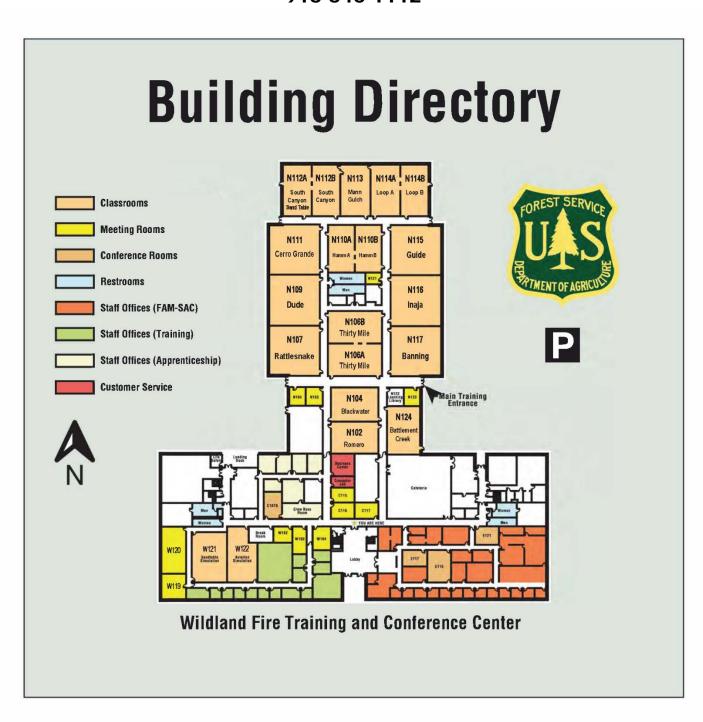

## Wildland Fire Training & Conference Center

3237 Peacekeeper Way McClellan, CA 95652

916-640-1112

WFTC Room Setup, Occupancy, and Cost (Updated Aug 2017)

| Room<br>Number | Room Name             | Room Layouts w/Max Seating                         | Amenities                                  | Cost per Day           |
|----------------|-----------------------|----------------------------------------------------|--------------------------------------------|------------------------|
| Number         |                       | SMALL ROOMS                                        | <u> </u>                                   |                        |
| C115           | Meeting Room          | 14 Rectangle                                       |                                            | \$100.00               |
| C116           | Meeting Room          | 14 Rectangle                                       |                                            | \$100.00               |
| C117           | Meeting Room          | 14 Rectangle                                       |                                            | \$100.00               |
| E121           | Meeting Room          | 14 Rectangle                                       |                                            | \$100.00               |
| N103           | Meeting Room          | 10 Rectangle                                       |                                            | \$100.00               |
| N105           | Meeting Room          | 10 Rectangle                                       |                                            | \$100.00               |
| N123           | Meeting Room          | 10 Rectangle                                       |                                            | \$100.00               |
| W102           | Meeting Room          | 10 Rectangle                                       |                                            | \$100.00               |
| W103           | Meeting Room          | 14 Rectangle                                       | Projector                                  | \$100.00               |
| W104           | Meeting Room          | 14 Rectangle                                       | Projector                                  | \$100.00               |
| VV 10-1        | INICETING INCOM       | MEDIUM ROOMS                                       | Tojector                                   | φ100.00                |
| W119           | Conference Room       | 12-16 Rectangle                                    | Projector                                  | \$200.00               |
| W120           | Conference Room       | 20-26 Rectangle or Classroom                       | Projector                                  | \$200.00               |
| VV 120         | Comoronico (Com       | COMPUTER & SIMULATION R                            | •                                          | ψ200.00                |
| N102           | Romero                | 30 Desktop Computers                               |                                            | \$650.00               |
|                |                       |                                                    | Projector/Installed Audio System           | · ·                    |
| N104           | Blackwater            | 40 Desktop Computers                               | Projector/Installed Audio System           | \$700.00               |
| N124           | Battlement Creek      | 40 Desktop Computers                               | Projector/Installed Audio System           | \$700.00               |
| W122           | Aviation Simulation R | oom                                                | Projector                                  | \$1,500.00             |
|                |                       | LARGE ROOMS                                        |                                            |                        |
| N106           | 30 Mile*              | 120 Classroom, 150 Auditorium,                     | Projector/Installed Audio                  | \$500 or               |
|                |                       | 100 Pods                                           | System/Video System                        | \$300/half             |
| N107<br>N109   | Rattlesnake  Dude     | 72 Classroom,100 Auditorium, 40                    |                                            | \$300.00<br>\$300.00   |
|                |                       | 'U' Shape, 60 Pods                                 | Projector/Installed Audio System           |                        |
|                |                       | 72 Classroom,100 Auditorium, 40                    | Drainator/Installed Audia System           |                        |
|                |                       | 'U' Shape, 60 Pods                                 | Projector/Installed Audio System           |                        |
| N110           | Hamm*                 | 72 Classroom,100 Auditorium, 40 'U' Shape, 60 Pods | Dania ata a/la ata lla di Accelia Constana | \$300 or               |
| N111 Cerro G   |                       | 72 Classroom,100 Auditorium, 40                    | Projector/Installed Audio System           | \$200/half<br>\$300.00 |
|                | Cerro Grande          | 'U' Shape, 60 Pods                                 | Projector/Installed Audio System           |                        |
| N112B          | So. Canyon B          | 36 Classroom, 50 Auditorium, 26                    | r rejector, motamou r taure eyetem         | \$200.00               |
|                |                       | 'U' Shape, 30 Pods                                 | Projector/Installed Audio System           |                        |
| N113           | Mann Gulch            | 36 Classroom, 50 Auditorium, 26                    |                                            | \$200.00               |
|                |                       | 'U' Shape, 30 Pods                                 | Projector/Installed Audio System           |                        |
| N114           | Loop*                 | 72 Classroom,100 Auditorium, 40                    |                                            | \$300 or               |
|                |                       | 'U' Shape, 60 Pods                                 | Projector/Installed Audio System           | \$200/half             |
| N115           | Guide                 | 72 Classroom,100 Auditorium, 40                    |                                            | \$300.00               |
| N116           | Inaja                 | 'U' Shape, 60 Pods                                 | Projector/Installed Audio System           | \$300.00               |
|                |                       | 72 Classroom,100 Auditorium, 40 'U' Shape, 60 Pods | Projector/Installed Audio System           |                        |
| NI447          | Ranning               | 72 Classroom, 100 Auditorium, 40                   | Jessessianes France System                 | <b>#200.00</b>         |
| N117           | Banning               | 'U' Shape, 60 Pods                                 | Projector/Installed Audio System           | \$300.00               |
|                |                       | CAFETERIA AREAS                                    |                                            |                        |
| C119           | Eating Area           |                                                    |                                            | \$575.00               |
| C120/120.1     | Service Areas         |                                                    |                                            | \$175.00               |