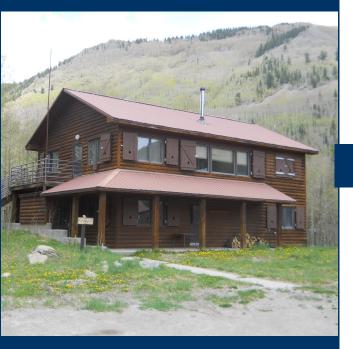

# Matterhorn Cabin

#### A Great Place to Stay

Stay at the Matterhorn Cabin and crosscountry ski out your front door! There are 10 kilometers of groomed nordic ski trails (skating and classic) right next to the cabin.

This modern facility offers comfortable accommodations for up to 12 people .

Located just 15 miles south of Telluride, Colorado, the cabin is situated adjacent to State Highway 145.