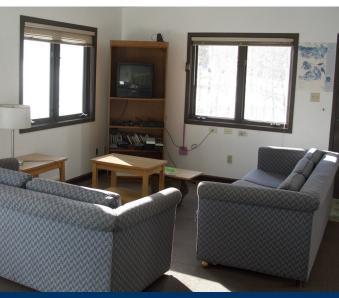

#### A Great Place to Stay

Stay at the Matterhorn Cabin and crosscountry ski out your front door! There are 10 kilometers of groomed nordic ski trails (skating and classic) right next to the cabin.

This modern facility offers comfortable accommodations for up to 12 people .

### **Cabin Amenities**

The cabin has:

- Five bedrooms, each with 2 twins beds
- One double sleeper couch
- Refrigerator, oven, microwave, cookware, dishes, and utensils.
- Two bathrooms with showers
- Forced air heat
- Garbage bags, dish soap and sponges, toilet paper, and a garbage dumpster are provided
- Bring your own food, sleeping bags, pillows, and bath towels.