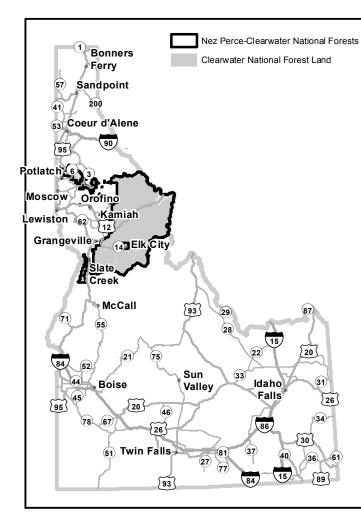

United States Department of Agriculture

Upper North Fork District

North Fork Ranger National Forests Nez Perce-Clearwater Use Map Motor Vehicle

# **VICINITY MAP**





INFORMATION SOURCES Nez Perce-Clearwater National Forests Supervisors Office 903 3rd Street Kamiah, Idaho 83536 208-935-2513

North Fork Ranger District Lochsa/Powell Ranger District 12740 Hwy 12 502 Lowry Street Kooskia, ID 83539 Orofino, ID 83544 208-926-4274 208-476-4541

Palouse Ranger District Lolo Pass Visitor Center 1700 Hwy 6 21200 Hwy 12 West Lolo, MT 59847 Potlatch, ID 83855 208-875-1131 208-942-3113

#### **PURPOSE AND CONTENTS** Legend **OF THIS MAP**

The designations shown on this motor vehicle use map (MVUM) were made by the responsible official pursuant to 36 CFR 212.51; are effective as of the date on the front cover of this MVUM; and will remain in effect until superceded by the next year's MVUM.



MVUM.This MVUM shows the National Forest System roads, National Fores