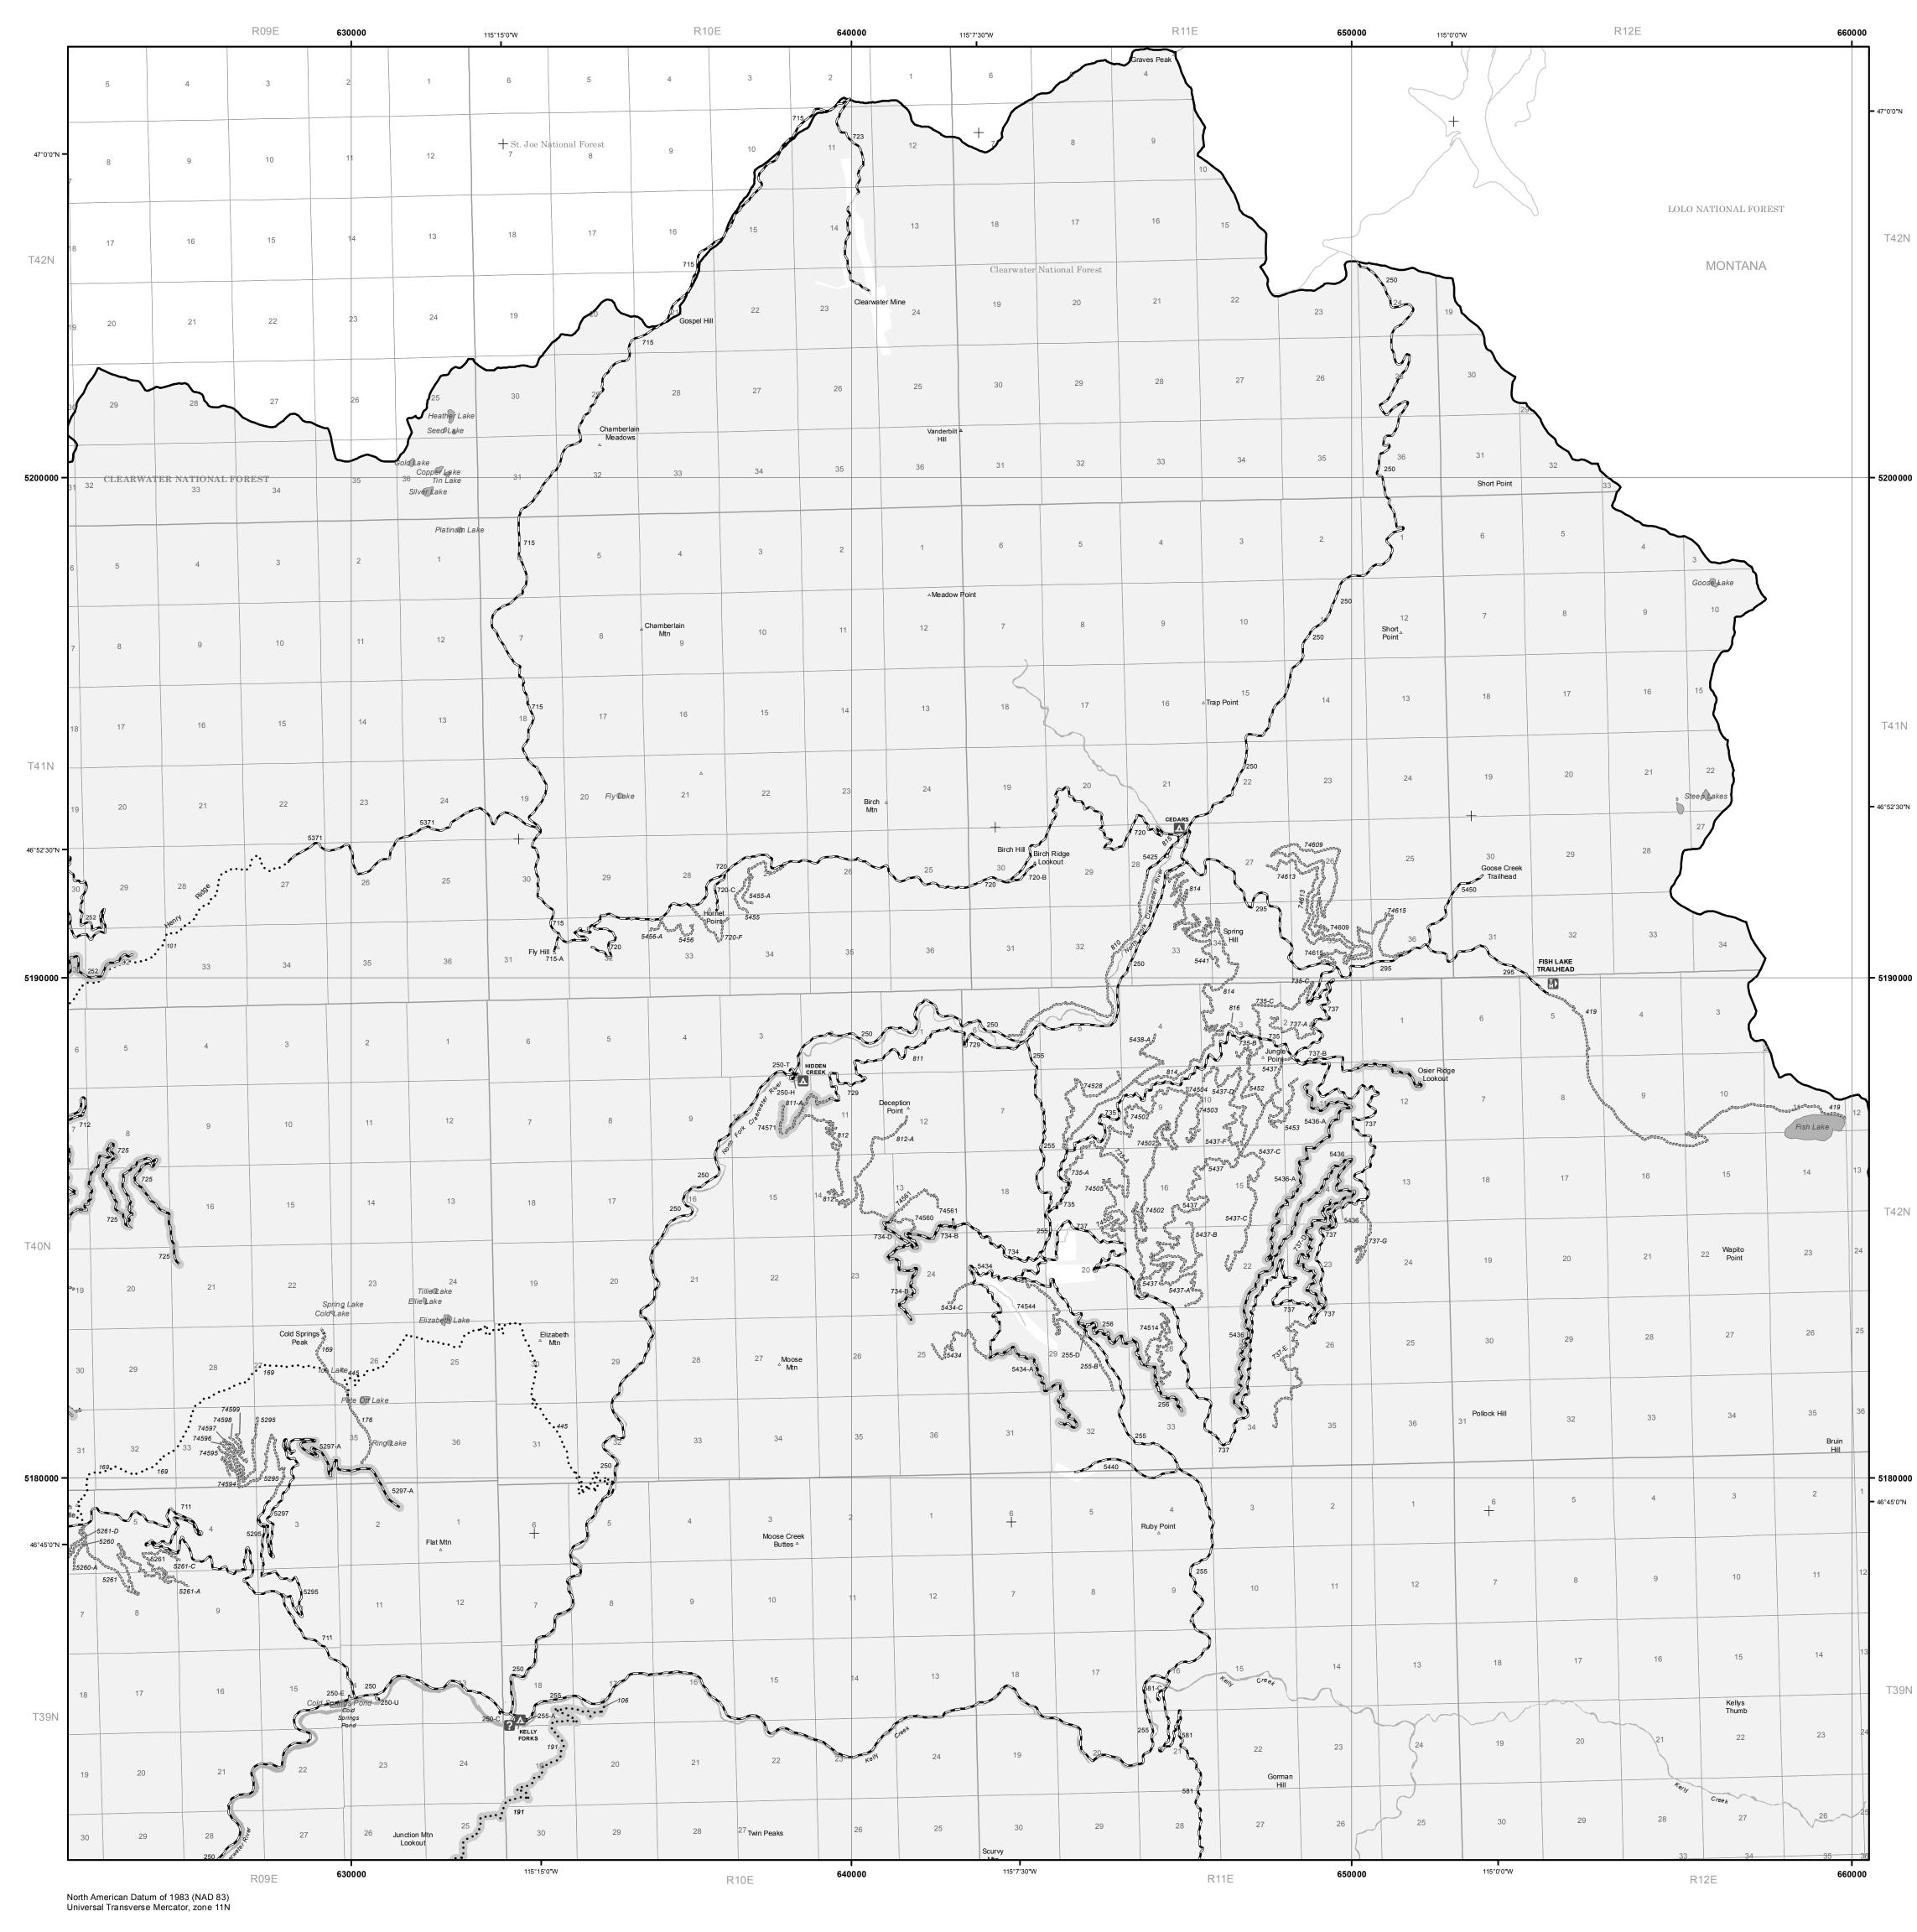

United States Department of Agriculture

Upper North Fork District

North Fork Ranger National Forests Nez Perce-Clearwater Use Map Motor Vehicle

#### **PURPOSE AND CONTENTS** Legend **OF THIS MAP**

The designations shown on this motor vehicle use map (MVUM) were made by the responsible official pursuant to 36 CFR 212.51; are effective as of the date on the front cover of this MVUM; and will remain in effect until superceded by the next year's MVUM.

MVUM.This MVUM shows the National Forest System roads, National Forest System trails, and the areas on National Forest System lands in the Nez Perce-Clearwater National Forests that are designated for motor vehicle use pursuant to 36 CFR 212.51. This MVUM also identifies the vehicles classes allowed on each route and in each area and any seasonal restrictions that apply on those routes and in

# Roads Open to Highway Legal Vehicles ---- Trails Open to Vehicles 50" or Less in Width Trails Open to Wheeled Vehicles · · · · Trails Open to Motorcyles Only -----Special Designation (See Table) Seasonal Designation (See Table) Highways, US, State, County National Forest System Lands Non-National Forest System Lands

### **EXPLANATION OF LEGEND ITEMS**

Roads Open to Highway Legal Vehicles Only:

Roads Open to all Vehicles

==== Trails Open to all Vehicles

50" or Less in Width

Other Public Roads

Other Public Trails

70333 Short Route Identifier

▲ FS Campgrounds

Motorized Trailhead

Forest or Unit Boundary

Wilderness Areas

Political Boundary

Section Lines

Lakes and Rivers

within the National Forest

Township and Range Lines

2 Information Site

-**∓** Picnic Area

These roads are open only to motor vehicles licensed under State law for general operation on all public roads within the State.

Roads Open to All Vehicles: