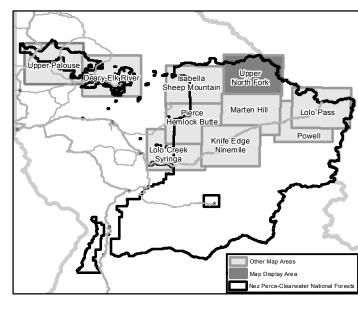

United States Department of Agriculture

Upper North Fork District

North Fork Ranger National Forests Nez Perce-Clearwater Use Map Motor Vehicle

# **VICINITY MAP**





INFORMATION SOURCES Nez Perce-Clearwater National Forests Supervisors Office 903 3rd Street Kamiah, Idaho 83536 208-935-2513

North Fork Ranger District Lochsa/Powell Ranger District 12740 Hwy 12 502 Lowry Street Kooskia, ID 83539 Orofino, ID 83544 208-926-4274 208-476-4541

Palouse Ranger District Lolo Pass Visitor Center 1700 Hwy 6 21200 Hwy 12 West Lolo, MT 59847 Potlatch, ID 83855 208-875-1131 208-942-3113

#### **PURPOSE AND CONTENTS** Legend **OF THIS MAP**

The designations shown on this motor vehicle use map (MVUM) were made by the responsible official pursuant to 36 CFR 212.51; are effective as of the date on the front cover of this MVUM; and will remain in effect until superceded by the next year's MVUM.



MVUM.This MVUM shows the National Forest System roads, National Forest