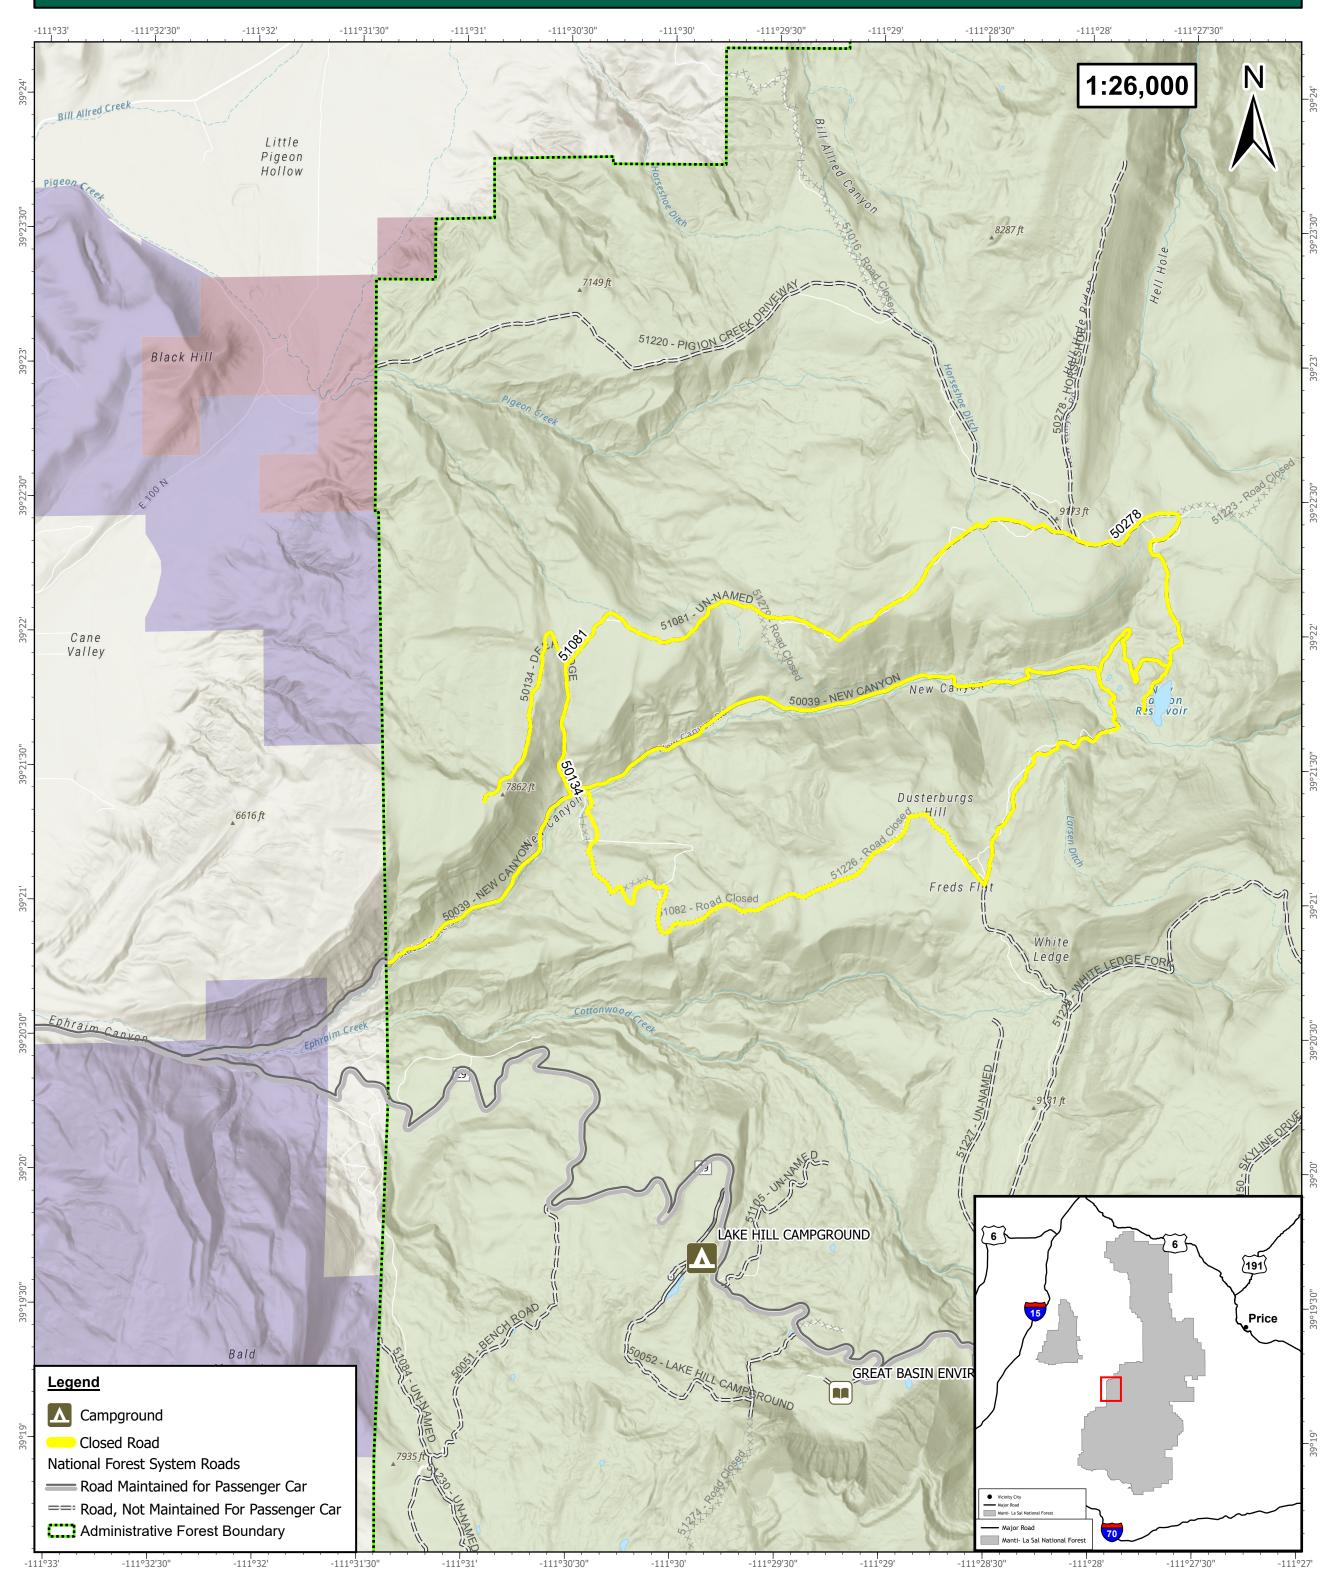

## New Canyon Closure Order

## Order Number: 04-10-1-24-01 Sanpete Ranger District, Manti-La Sal National Forest

This product is reproduced from information prepared by the USDA, Forest Service or from other suppliers. The Forest Service cannot assure the reliability or suitability of this information for a particular purpose. The data and product accuracy may vary due to compilation from various sources, including modeling and interpretation, and may not meet National Map Accuracy Standards. This information may be updated, corrected or otherwise modified without notification. For more information contact: Wallowa Whitman National Forest Supervisors Office at 541-523-6391. The USDA is an equal opportunity provider and employer.