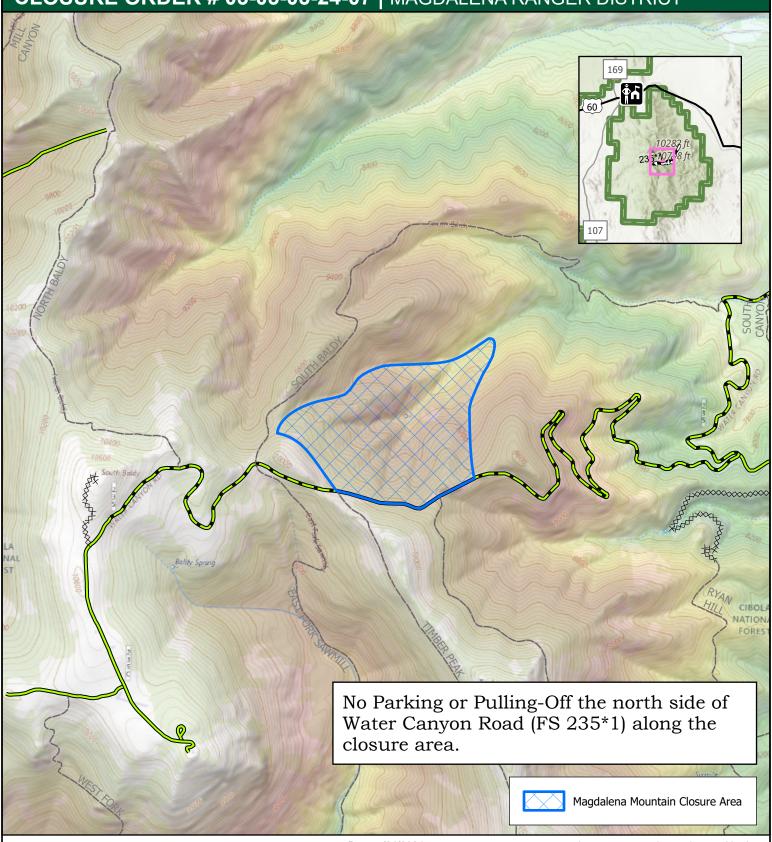

## CLOSURE ORDER # 03-03-03-24-07 | MAGDALENA RANGER DISTRICT

Coordinate System: NAD 1983 2011 UTM Zone 13N Projection: Transverse Mercator Datum: NAD 1983 2011

Date: 5/24/2024

USDA is an equal opportunity provider, employer and lender