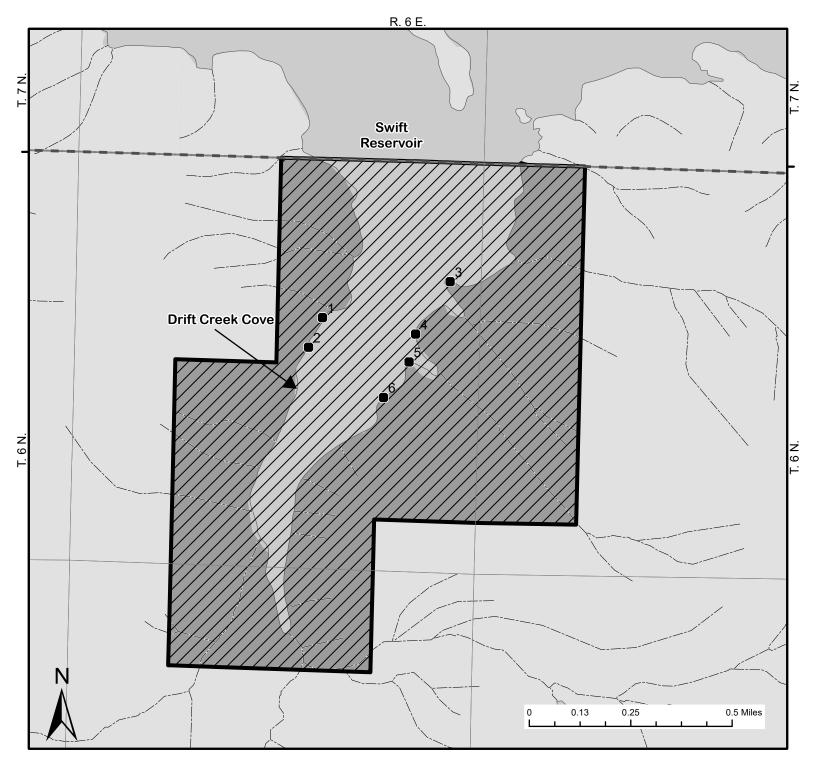

Drift Creek Cove Camping Restriction Exhibit A Closure Number 06-03-01-24-01 Gifford Pinchot National Forest (360)-891-5000

This product is reproduced from information prepared by the USDA Forest Bervice or from other suppliers. The Forest Service cannot assure the reliability or suitability of this information for a particular purpose. The data and product accuracy may vary of interpretation, and may not meet National Map Accuracy Standards. This information may be updated, corrected or otherwise modified without notification. For more information, contact: Gifford Pinchot National Forest