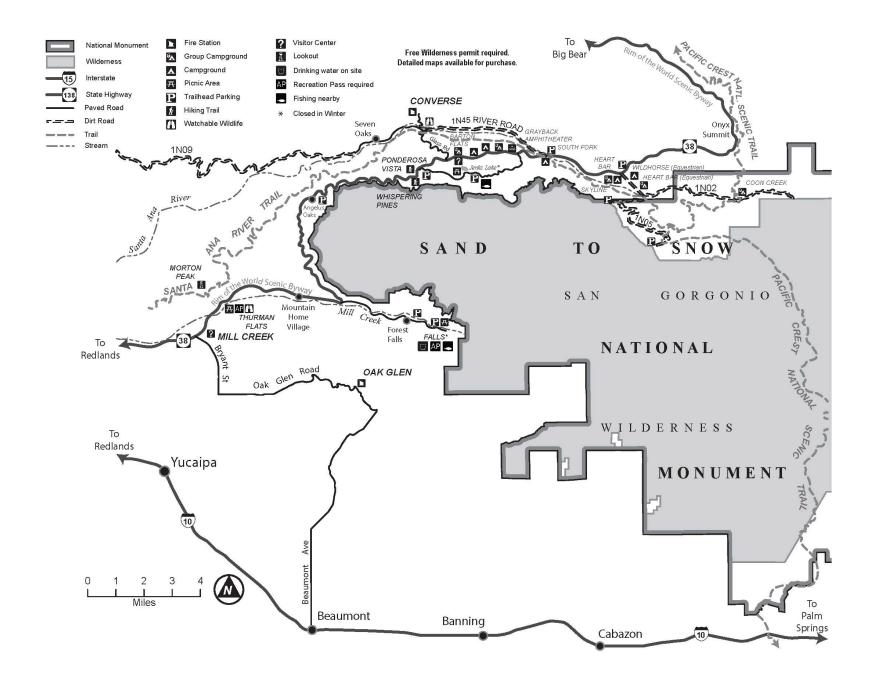

# Appendix 2 Maps of Developed Recreation Sites Front Country Ranger District

San Bernardino National Forest