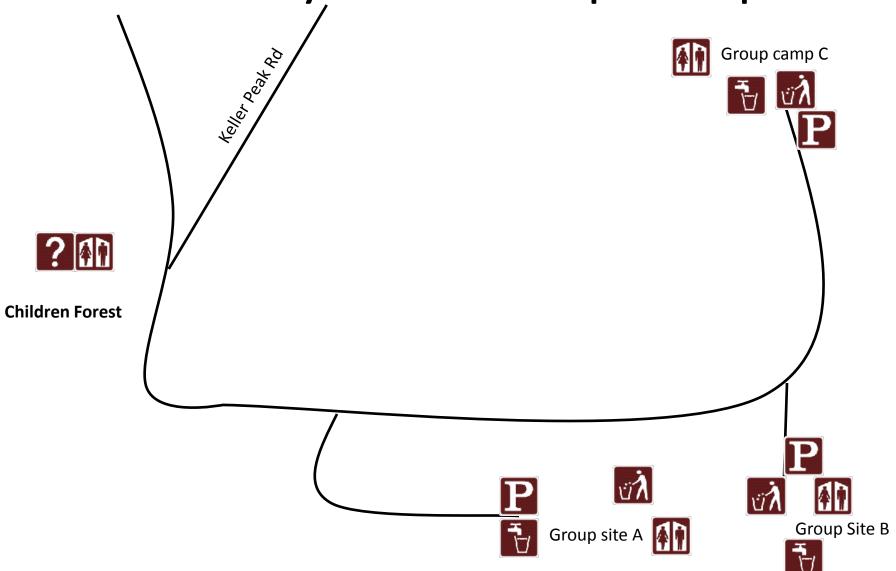

#70170







#### Coon Creek Cabin Group Campground



#### **Council Camp Group Campground**



#### Crab Flats Campground





#### **Dogwood Campground**



#### **Grayback Amphitheatre**



#### **Grays Peak Group Campground**



#### **Gray's Peak Trailhead & Grout Bay Picnic Site**



#### **Green Spot Equestrian Group**



#### Green Valley Campground



#### Hanna Flats Campground





#### **Heart Bar & Wild Horse Equestrian Campgrounds**



#### **Holcomb Valley Campground**





#### Jenks Lake Recreation Area



#### **Juniper Springs Group**



#### **Lobo & Oso Group Campgrounds**



#### **Meadows Edge Picnic Area**



#### North Shore Campground



#### Pine Knot Campground



#### San Gorgonio Campground



#### **Serrano Campground** #70533



### Shady Cove Group Camp



#### South Fork Campground



#### **Tanglewood Group Camp**



#### **Tent Peg Group Campground**