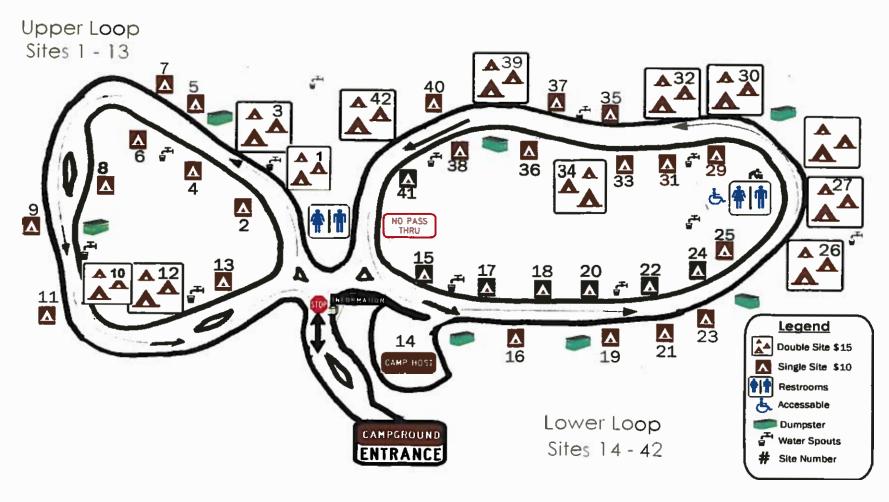

# **Appendix 1 Vicinity Maps**







# Appendix 2 Maps of Developed Recreation Sites Front Country Ranger District



San Bernardino National Forest

## Applewhite Campground



# Appendix 2 Maps of Developed Recreation Sites Mountaintop Ranger District

#### **Aspen Glen Picnic Area**



#### **Barton Flats Campground**



#### **Big Pine Equestrian Group Campground**



#### **Big Pine Flats Campground**



#### Boulder group Camp #70170







#### Coon Creek Cabin Group Campground



#### **Council Camp Group Campground**



#### Crab Flats Campground





#### **Dogwood Campground**



#### **Grayback Amphitheatre**



#### **Grays Peak Group Campground**



#### **Gray's Peak Trailhead & Grout Bay Picnic Site**



#### **Green Spot Equestrian Group**



#### Green Valley Campground



#### Hanna Flats Campground





#### **Heart Bar & Wild Horse Equestrian Campgrounds**



#### **Holcomb Valley Campground**





#### Jenks Lake Recreation Area



#### **J