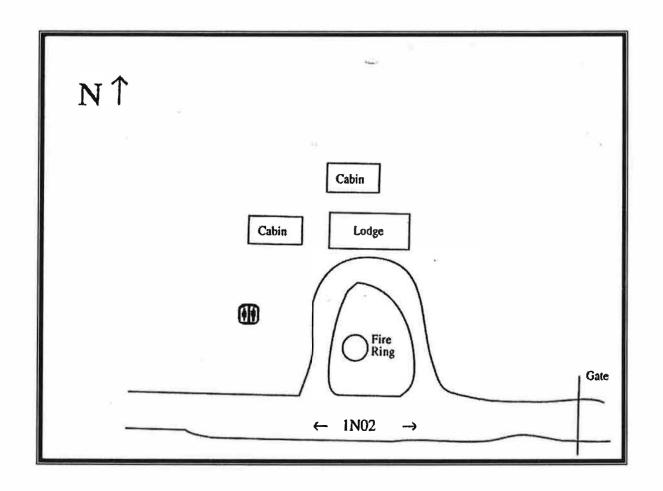

# **Appendix 1 Vicinity Maps**







# Appendix 2 Maps of Developed Recreation Sites Front Country Ranger District



San Bernardino National Forest

## Applewhite Campground



# Appendix 2 Maps of Developed Recreation Sites Mountaintop Ranger District

#### **Aspen Glen Picnic Area**



#### **Barton Flats Campground**



#### **Big Pine Equestrian Group Campground**



#### **Big Pine Flats Campground**



#### Boulder group Camp #70170







#### Coon Creek Cabin Group Campground



#### **Council Camp Group Campground**



#### Crab Flats Campground





#### **Dogwood Campground**



#### **Grayback Amphitheatre**



#### **Grays Peak Group Campground**



#### **Gray's Peak Trailhead & Grout Bay Picnic Site**



#### **Green Spot Equestrian Group**



#### Green Valley Campground



#### Hanna Flats Campground





#### **Heart Bar & Wild Horse Equestrian Campgrounds**



#### **Holcomb Valley Campground**





#### Jenks Lake Recreation Area



#### **Juniper Springs Group**



#### **Lobo & Oso Group Campgrounds**



#### **Meadows Edge Picnic Area**



#### North Shore Campground



#### Pine Knot Campground



#### San Gorgonio Campground



#### **Serrano Campground** #70533



### Shady Cove Group Camp



#### South Fork Campground



#### **Tanglewood Grou