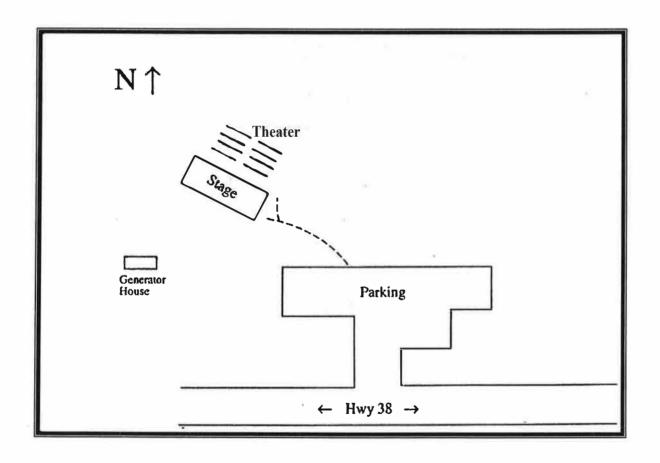

# **Appendix 1 Vicinity Maps**







# Appendix 2 Maps of Developed Recreation Sites Front Country Ranger District



San Bernardino National Forest

## Applewhite Campground



# Appendix 2 Maps of Developed Recreation Sites Mountaintop Ranger District

#### **Aspen Glen Picnic Area**



#### **Barton Flats Campground**



#### **Big Pine Equestrian Group Campground**



#### **Big Pine Flats Campground**



#### Boulder group Camp #70170







#### Coon Creek Cabin Group Campground



#### **Council Camp Group Campground**



#### Crab Flats Campground





#### **Dogwood Campground**



#### **Grayback Amphitheatre**



#### **Grays Peak Group Campground**



#### **Gray's Peak Trailhead & Grout Bay Picnic Site**



#### **Green Spot Equestrian Group**



#### Green Valley Campground



#### Hanna Flats Campground





#### **Heart Bar & Wild Horse Equestrian Campgrounds**



#### **Holcomb Valley Campground**





#### Jenks Lake Recreation Area



#### **Juniper Springs Group**



#### **Lobo & Oso Group Campgrounds**



#### **Meadows Edge Picnic Area**



#### North Shore Campground



#### Pine Knot Campground



#### San Gorgonio Campground



#### **Serrano Campground** #70533



### Shady Cove Group Camp



#### South Fork Campground



#### **Tanglewood Group Camp**



#### **Tent Peg Group Campground**