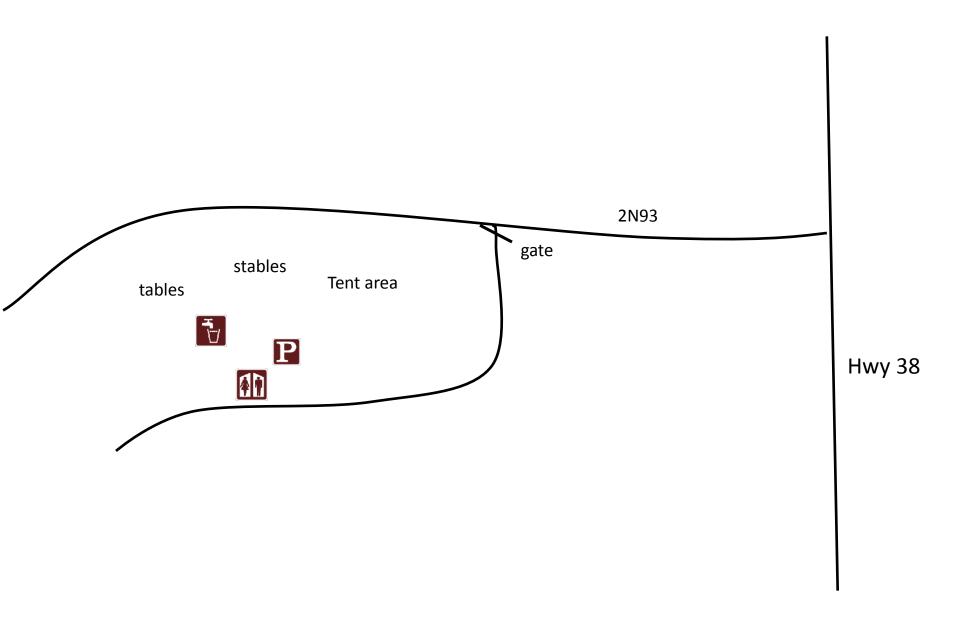

# **Appendix 1 Vicinity Maps**







# Appendix 2 Maps of Developed Recreation Sites Front Country Ranger District



San Bernardino National Forest

## Applewhite Campground



# Appendix 2 Maps of Developed Recreation Sites Mountaintop Ranger District

#### **Aspen Glen Picnic Area**



#### **Barton Flats Campground**



#### **Big Pine Equestrian Group Campground**



#### **Big Pine Flats Campground**



#### Boulder group Camp #70170







#### Coon Creek Cabin Group Campground



#### **Council Camp Group Campground**



#### Crab Flats Campground





#### **Dogwood Campground**



#### **Grayback Amphitheatre**



#### **Grays Peak Group Campground**



#### **Gray's Peak Trailhead & Grout Bay Picnic Site**



#### **Green Spot Equestrian Group**



#### Green Valley Campground



#### Hanna Flats Campground





#### **Heart Bar & Wild Horse Equestrian Campgrounds**



#### **Holcomb Valley Campground**





#### Jenks Lake Recreation Area



#### **Juniper Springs Group**



#### **Lobo & Oso Group Campgrounds**



#### **Meadows Edge Picnic Area**



#### North Shore Campground



#### Pine Knot Campground



#### San Gorgonio Campground



#### **Serrano Campground** #70533



### Shady Cove Group Camp



#### South Fork Campground



#### **Tanglewood Group Camp**



#### **Tent Peg Group Campground**