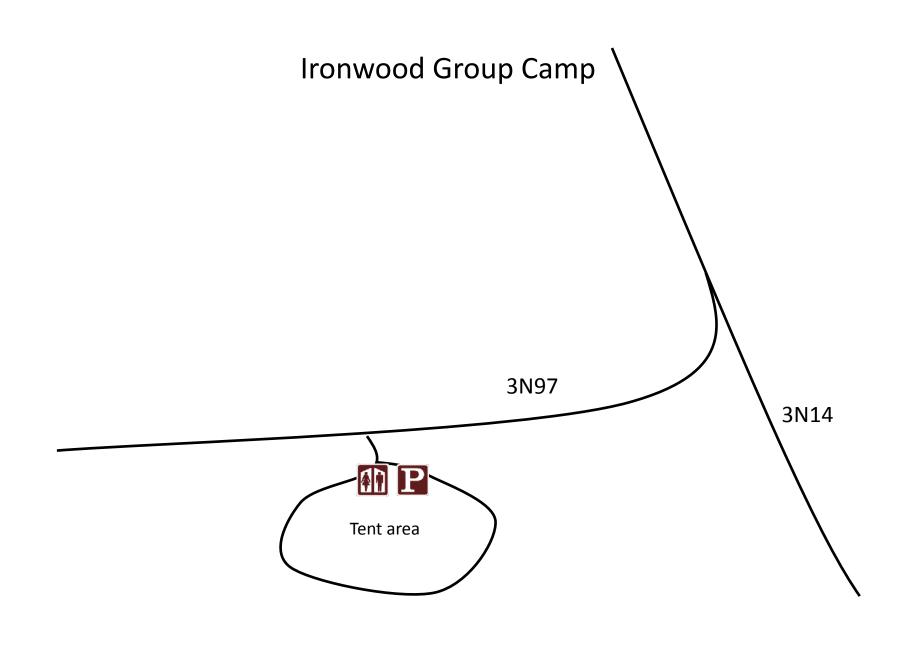

o National Forest

## Applewhite Campground



# Appendix 2 Maps of Developed Recreation Sites Mountaintop Ranger District

#### **Aspen Glen Picnic Area**



#### **Barton Flats Campground**



#### **Big Pine Equestrian Group Campground**



#### **Big Pine Flats Campground**



#### Boulder group Camp #70170







#### Coon Creek Cabin Group Campground



#### **Council Camp Group Campground**



#### Crab Flats Campground





#### **Dogwood Campground**



#### **Grayback Amphitheatre**



#### **Grays Peak Group Campground**



#### **Gray's Peak Trailhead & Grout Bay Picnic Site**



#### **Green Spot Equestrian Group**



#### Green Valley Campground



#### Hanna Flats Campground





#### **Heart Bar & Wild Horse Equestrian Campgrounds**



#### **Holcomb Valley Campground**





#### Jenks Lake Recreation Area



#### **Juniper Springs Group**



#### **Lobo & Oso Group Campgrounds**



#### **Meadows Edge Picnic Area**



#### North Shore Campground



#### Pine Knot Campground



#### San Gorgonio Campground



#### **Serrano Campground** #70533



### Shady Cove Group Camp



#### South Fork Campground



#### **Tanglewood Group Camp**



#### **Tent Peg Group Campground**