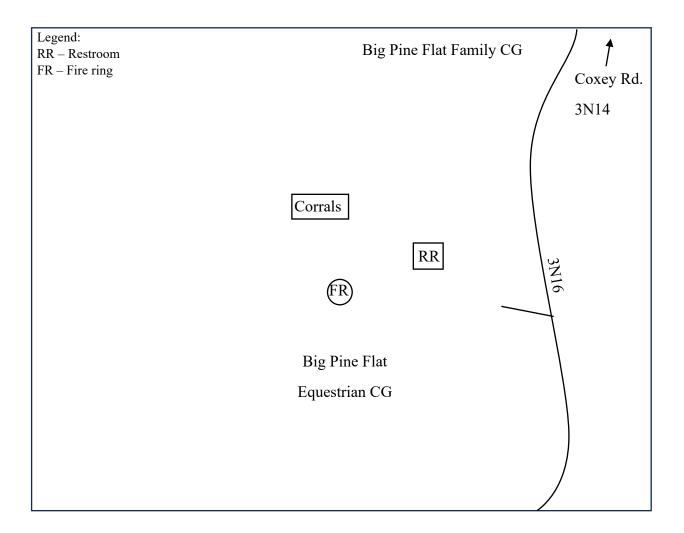

# **Appendix 1 Vicinity Maps**







# Appendix 2 Maps of Developed Recreation Sites Front Country Ranger District



San Bernardino National Forest

## Applewhite Campground



# Appendix 2 Maps of Developed Recreation Sites Mountaintop Ranger District

#### **Aspen Glen Picnic Area**



#### **Barton Flats Campground**



#### **Big Pine Equestrian Group Campground**



#### **Big Pine Flats Campground**



#### Boulder group Camp #70170







#### Coon Creek Cabin Group Campground



#### **Council Camp Group Campground**



#### Crab Flats Campground





#### **Dogwood Campground**



#### **Grayback Amphitheatre**



#### **Grays Peak Group Campground**



#### **Gray's Peak Trailhead & Grout Bay Picnic Site**



#### **Green Spot Equestrian Group**



#### Green Valley Campground



#### Hanna Flats Campground





#### **Heart Bar & Wild Horse Equestrian Campgrounds**



#### **Holcomb Valley Campground**





#### Jenks Lake Recreation Area



#### **Juniper Springs Group**



#### **Lobo & Oso Group Campgrounds**



#### **Meadows Edge Picnic Area**



#### North Shore Campground



#### Pine Knot Campground



#### San Gorgonio Campground



#