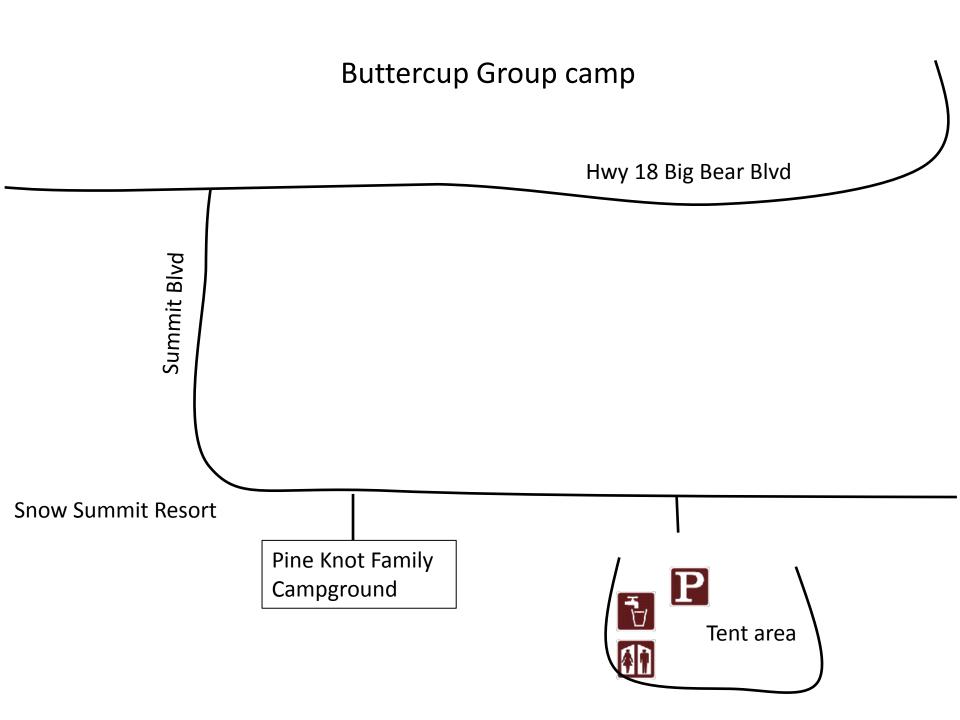

# **Appendix 1 Vicinity Maps**







# Appendix 2 Maps of Developed Recreation Sites Front Country Ranger District



San Bernardino National Forest

## Applewhite Campground



# Appendix 2 Maps of Developed Recreation Sites Mountaintop Ranger District

#### **Aspen Glen Picnic Area**



#### **Barton Flats Campground**



#### **Big Pine Equestrian Group Campground**



#### **Big Pine Flats Campground**



#### Boulder group Camp #70170







#### Coon Creek Cabin Group Campground



#### **Council Camp Group Campground**



#### Crab Flats Campground





#### **Dogwood Campground**



#### **Grayback Amphitheatre**



#### **Grays Peak Group Campground**



#### **Gray's Peak Trailhead & Grout Bay Picnic Site**



#### **Green Spot Equestrian Group**



#### Green Valley Campground



#### Hanna Flats Campground





#### **Heart Bar & Wild Horse Equestrian Campgrounds**



#### **Holcomb Valley Campground**





#### Jenks Lake Recreation Area



#### **Juniper Springs Group**



#### **Lobo & Oso Group Campgrounds**



#### **Meadows Edge Picnic Area**



#### North Shore Campground



#### Pine Knot Campground



#### San Gorgonio Campground



#### **Serrano Campground** #70533



### Shady Cove Group Camp



#### South