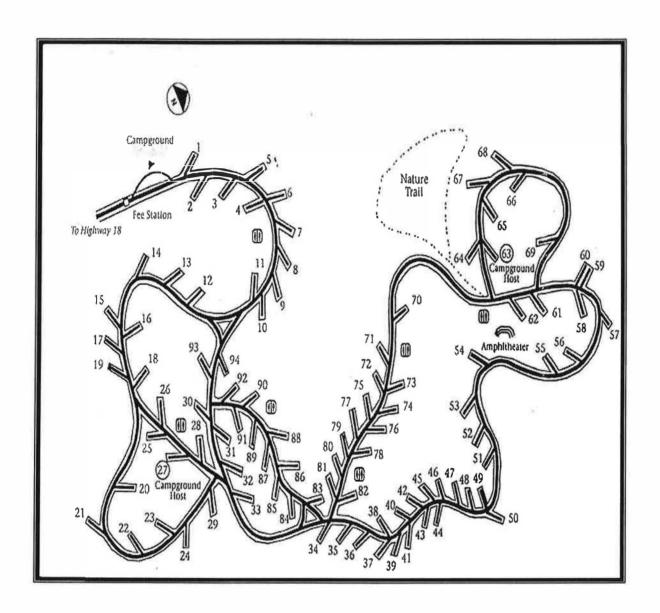

# **Appendix 1 Vicinity Maps**







# Appendix 2 Maps of Developed Recreation Sites Front Country Ranger District



San Bernardino National Forest

## Applewhite Campground



# Appendix 2 Maps of Developed Recreation Sites Mountaintop Ranger District

#### **Aspen Glen Picnic Area**



#### **Barton Flats Campground**



#### **Big Pine Equestrian Group Campground**



#### **Big Pine Flats Campground**



#### Boulder group Camp #70170







#### Coon Creek Cabin Group Campground



#### **Council Camp Group Campground**



#### Crab Flats Campground





#### **Dogwood Campground**



#### **Grayback Amphitheatre**



#### **Grays Peak Group Campground**



#### **Gray's Peak Trailhead & Grout Bay Picnic Site**



#### **Green Spot Equestrian Group**



#### Green Valley Campground



#### Hanna Flats Campground





#### **Heart Bar & Wild Horse Equestrian Campgrounds**



#### **Holcomb Valley Campground**





#### Jenks Lake Recreation Area



#### **Juniper Springs Group**



#### **Lobo & Oso Group Campgrounds**



#### **Meadows Edge Picnic Area**



#### North Shore Campground



#### Pine Knot Campground



#### San Gorgonio Campground



#### **Serrano Campground** #70533



### Shady Cove Group Camp



#### South Fork Campground



#### **Tanglewood Group Camp**



#### **Tent Peg Group Campground**