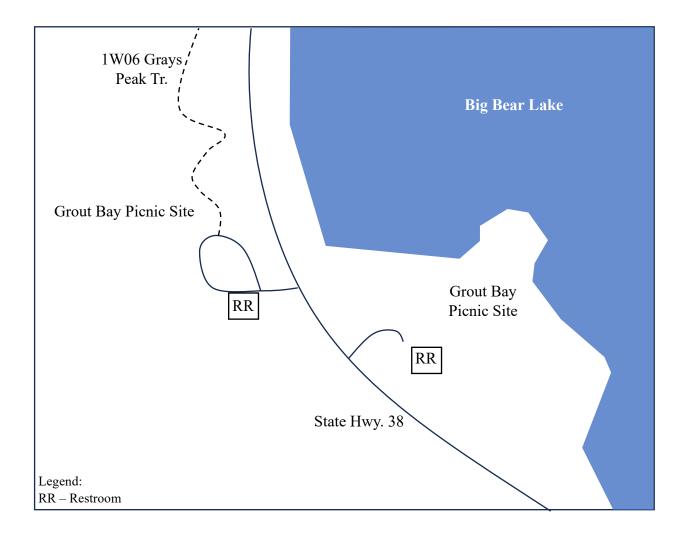

# **Appendix 1 Vicinity Maps**







# Appendix 2 Maps of Developed Recreation Sites Front Country Ranger District



San Bernardino National Forest

## Applewhite Campground



# Appendix 2 Maps of Developed Recreation Sites Mountaintop Ranger District

#### **Aspen Glen Picnic Area**



#### **Barton Flats Campground**



#### **Big Pine Equestrian Group Campground**



#### **Big Pine Flats Campground**



#### Boulder group Camp #70170







#### Coon Creek Cabin Group Campground



#### **Council Camp Group Campground**



#### Crab Flats Campground





#### **Dogwood Campground**



#### **Grayback Amphitheatre**



#### **Grays Peak Group Campground**



#### **Gray's Peak Trailhead & Grout Bay Picnic Site**



#### **Green Spot Equestrian Group**



#### Green Valley Campground



#### Hanna Flats Campground





#### **Heart Bar & Wild Horse Equestrian Campgrounds**



#### **Holcomb Valley Campground**





#### Jenks Lake Recreation Area



#### **Juniper Springs Group**



#### **Lobo & Oso Group Campgrounds**



#### **Meadows Edge Picnic Area**



#### North Shore Campground



#### Pine Knot Campground



#### San Gorgonio Campground



#### **Serrano Campground** #70533



### Shady Cove Group Camp



#### South Fork Campground



#### **Tanglewood Group Camp**



#### **Tent Peg Group Campground**