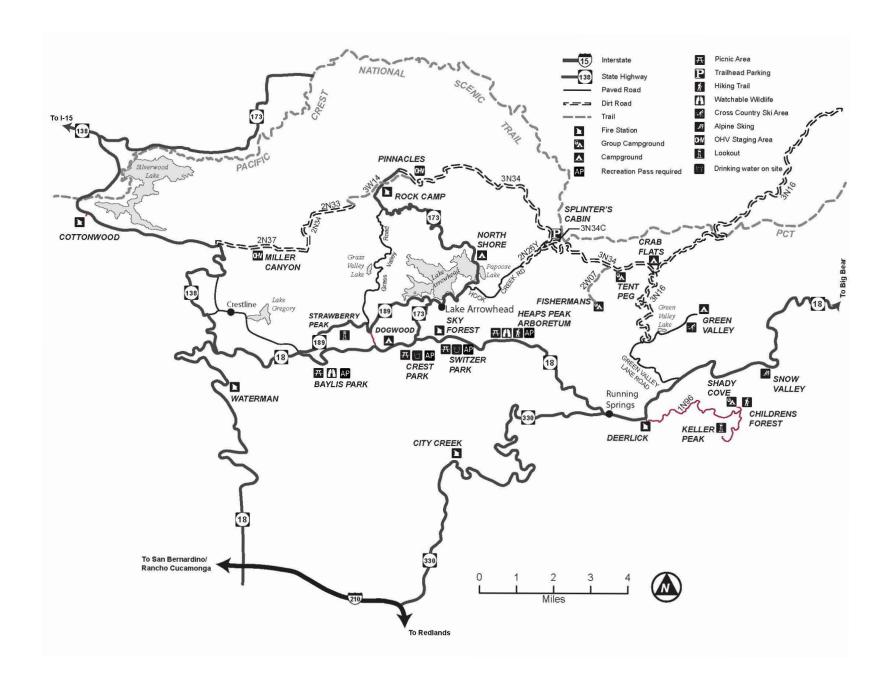

# Appendix 2 Maps of Developed Recreation Sites Front Country Ranger District

San Bernardino National Forest