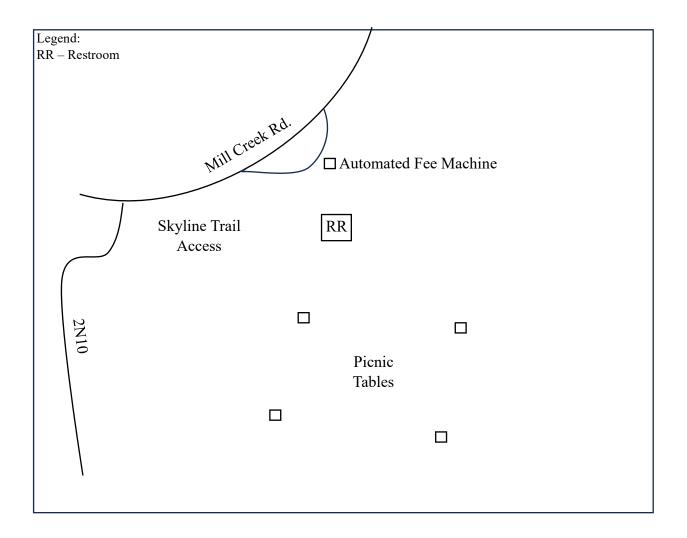

# **Appendix 1 Vicinity Maps**







# Appendix 2 Maps of Developed Recreation Sites Front Country Ranger District



San Bernardino National Forest

## Applewhite Campground



# Appendix 2 Maps of Developed Recreation Sites Mountaintop Ranger District

#### **Aspen Glen Picnic Area**



#### **Barton Flats Campground**



#### **Big Pine Equestrian Group Campground**



#### **Big Pine Flats Campground**



#### Boulder group Camp #70170







#### Coon Creek Cabin Group Campground



#### **Council Camp Group Campground**



#### Crab Flats Campground





#### **Dogwood Campground**



#### **Grayback Amphitheatre**



#### **Grays Peak Group Campground**



#### **Gray's Peak Trailhead & Grout Bay Picnic Site**



#### **Green Spot Equestrian Group**



#### Green Valley Campground



#### Hanna Flats Campground





#### **Heart Bar & Wild Horse Equestrian Campgrounds**



#### **Holcomb Valley Campground**





#### Jenks Lake Recreation Area



#### **Juniper Springs Group**



#### **Lobo & Oso Group Campgrounds**



#### **Meadows Edge Picnic Area**



#### Nor