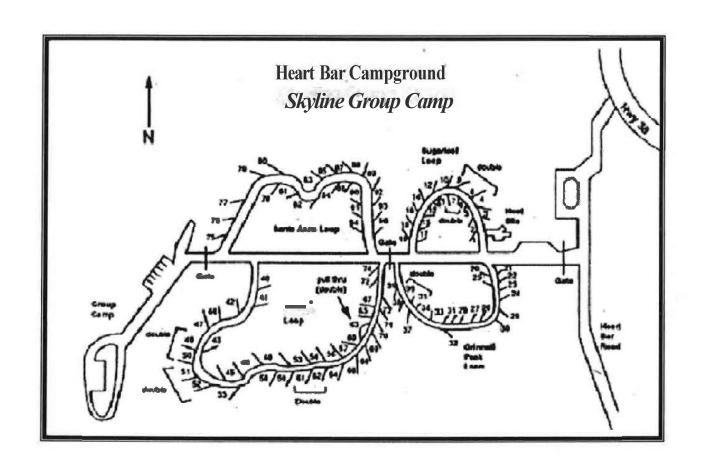

# Appendix 2 Maps of Developed Recreation Sites Front Country Ranger District



San Bernardino National Forest

## Applewhite Campground



# Appendix 2 Maps of Developed Recreation Sites Mountaintop Ranger District

#### **Aspen Glen Picnic Area**



#### **Barton Flats Campground**



#### **Big Pine Equestrian Group Campground**



#### **Big Pine Flats Campground**



#### Boulder group Camp #70170







#### Coon Creek Cabin Group Campground



#### **Council Camp Group Campground**



#### Crab Flats Campground





#### **Dogwood Campground**



#### **Grayback Amphitheatre**



#### **Grays Peak Group Campground**



#### **Gray's Peak Trailhead & Grout Bay Picnic Site**



#### **Green Spot Equestrian Group**



#### Green Valley Campground



#### Hanna Flats Campground





#### **Heart Bar & Wild Horse Equestrian Campgrounds**



#### **Holcomb Valley Campground**





#### Jenks Lake Recreation Area



#### **Juniper Springs Group**



#### **Lobo & Oso Group Campgrounds**



#### **Meadows Edge Picnic Area**



#### North Shore Campground



#### Pine Knot Campground



#### San Gorgonio Campground



#### **Serrano Campground** #70533



### Shady Cove Group Camp



#### South Fork Campground



#### **Tanglewood Group Camp**



#### **Tent Peg Group Campground**