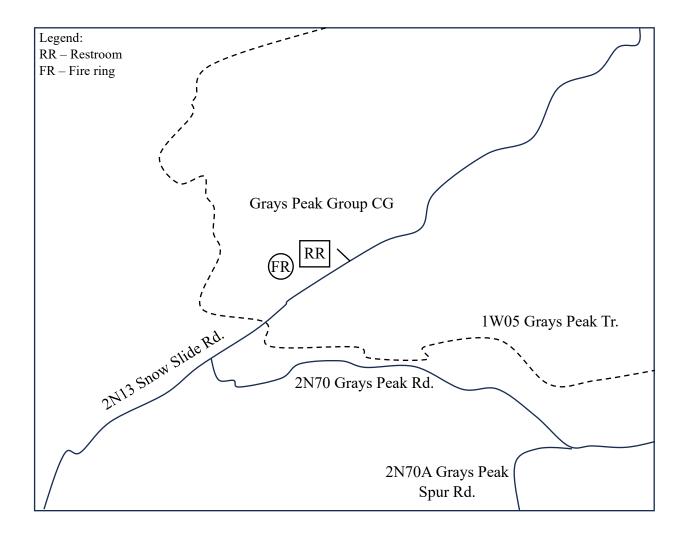

# **Appendix 1 Vicinity Maps**







# Appendix 2 Maps of Developed Recreation Sites Front Country Ranger District



San Bernardino National Forest

## Applewhite Campground



# Appendix 2 Maps of Developed Recreation Sites Mountaintop Ranger District

#### **Aspen Glen Picnic Area**



#### **Barton Flats Campground**



#### **Big Pine Equestrian Group Campground**



#### **Big Pine Flats Campground**



#### Boulder group Camp #70170







#### Coon Creek Cabin Group Campground



#### **Council Camp Group Campground**



#### Crab Flats Campground





#### **Dogwood Campground**



#### **Grayback Amphitheatre**



#### **Grays Peak Group Campground**



#### **Gray's Peak Trailhead & Grout Bay Picnic Site**



#### **Green Spot Equestrian Group**



#### Green Valley Campground



#### Hanna Flats Campground





#### **Heart Bar & Wild Horse Equestrian Campgrounds**



#### **Holcomb Valley Campground**





#### Jenks Lake Recreation Area



#### **Juniper Springs Group**



#### **Lobo & Oso Group Campgrounds**



#### **Meadows Edge Picnic Area**



#### North Shore Campground



#### Pine Knot Campground



#### San Gorgonio Campground



#### **Serrano Campground** #70533



### Shady Cove Group Camp



#### South Fork Campground



#### **Tanglewood Group Camp**



#### **Tent Peg Group Campground**