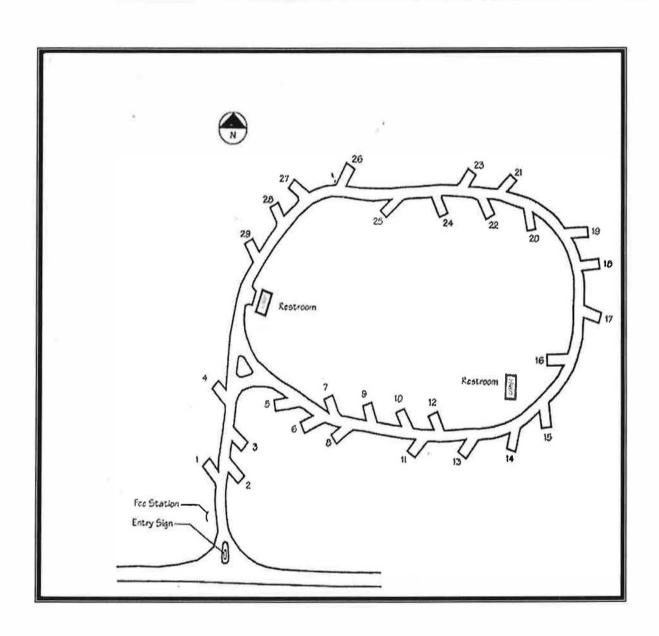

# **Appendix 1 Vicinity Maps**







# Appendix 2 Maps of Developed Recreation Sites Front Country Ranger District



San Bernardino National Forest

## Applewhite Campground



# Appendix 2 Maps of Developed Recreation Sites Mountaintop Ranger District

#### **Aspen Glen Picnic Area**



#### **Barton Flats Campground**



#### **Big Pine Equestrian Group Campground**



#### **Big Pine Flats Campground**



#### Boulder group Camp #70170







#### Coon Creek Cabin Group Campground



#### **Council Camp Group Campground**



#### Crab Flats Campground





#### **Dogwood Campground**



#### **Grayback Amphitheatre**



#### **Grays Peak Group Campground**



#### **Gray's Peak Trailhead & Grout Bay Picnic Site**



#### **Green Spot Equestrian Group**



#### Green Valley Campground



#### Hanna Flats Campground





#### **Heart Bar & Wild Horse Equestrian Campgrounds**



#### **Holcomb Valley Campground**





#### Jenks Lake Recreation Area



#### **Juniper Springs Group**



#### **Lobo & Oso Group Campgrounds**



#### **Meadows Edge Picnic Area**



#### North Shore Campground



#### Pine Knot Campground



#### San Gorgonio Campground



#### **Serrano Campground** #70533



### Shady Cove Group Camp



#### South Fork Campground



#### **Tanglewood Group Camp**



#### **Tent Peg Group Campground**