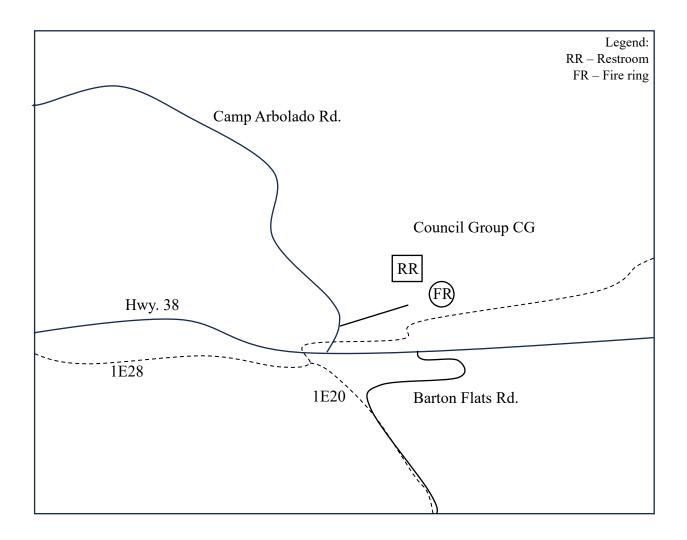

# **Appendix 1 Vicinity Maps**







# Appendix 2 Maps of Developed Recreation Sites Front Country Ranger District



San Bernardino National Forest

## Applewhite Campground



# Appendix 2 Maps of Developed Recreation Sites Mountaintop Ranger District

#### **Aspen Glen Picnic Area**



#### **Barton Flats Campground**



#### **Big Pine Equestrian Group Campground**



#### **Big Pine Flats Campground**



#### Boulder group Camp #70170







#### Coon Creek Cabin Group Campground



#### **Council Camp Group Campground**



#### Crab Flats Campground





#### **Dogwood Campground**



#### **Grayback Amphitheatre**



#### **Grays Peak Group Campground**



#### **Gray's Peak Trailhead & Grout Bay Picnic Site**



#### **Green Spot Equestrian Group**



#### Green Valley Campground



#### Hanna Flats Campground





#### **Heart Bar & Wild Horse Equestrian Campgrounds**



#### **Holcomb Valley Campground**





#### Jenks Lake Recreation Area



#### **Juniper Springs Group**



#### **Lobo & Oso Group Campgrounds**



#### **Meadows Edge Picnic Area**



#### North Shore Campground



#### Pine Knot Campground



#### San Gorgonio Campground



#### **Serrano Campground** #70533



### Shady Cove Group Camp



#### South Fork Campground



#### **Tanglewood Group Camp**



#### **Tent Peg Group Campgrou