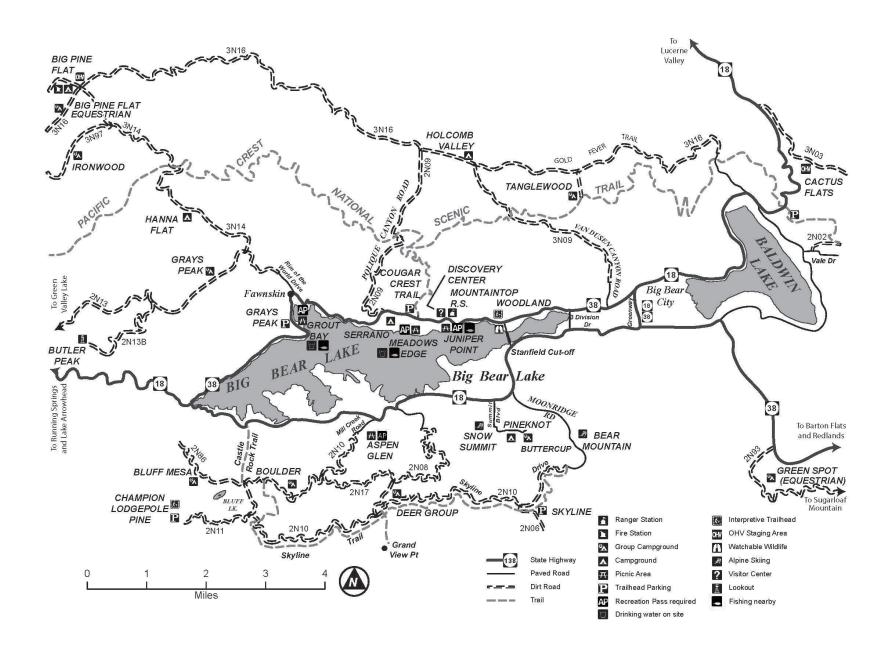

# **Appendix 1 Vicinity Maps**







# Appendix 2 Maps of Developed Recreation Sites Front Country Ranger District



San Bernardino National Forest

## Applewhite Campground



# Appendix 2 Maps of Developed Recreation Sites Mountaintop Ranger District

#### **Aspen Glen Picnic Area**



#### **Barton Flats Campground**



#### **Big Pine Equestrian Group Campground**



#### **Big Pine Flats Campground**



#### Boulder group Camp #70170







#### Coon Creek Cabin Group Campground



#### **Council Camp Group Campground**



#### Crab Flats Campground





#### **Dogwood Campground**



#### **Grayback Amphitheatre**



#### **Grays Peak Group Campground**



#### **Gray's Peak Trailhead & Grout Bay Picnic Site**



#### **Green Spot Equestrian Group**



#### Green Valley Campground



#### Hanna Flats Campground