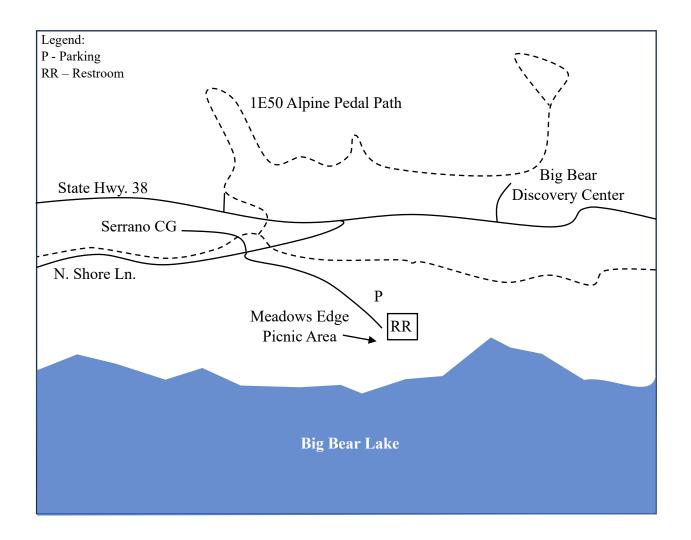

c Area**



#### **Barton Flats Campground**



#### **Big Pine Equestrian Group Campground**



#### **Big Pine Flats Campground**



#### Boulder group Camp #70170







#### Coon Creek Cabin Group Campground



#### **Council Camp Group Campground**



#### Crab Flats Campground





#### **Dogwood Campground**



#### **Grayback Amphitheatre**



#### **Grays Peak Group Campground**



#### **Gray's Peak Trailhead & Grout Bay Picnic Site**



#### **Green Spot Equestrian Group**



#### Green Valley Campground



#### Hanna Flats Campground





#### **Heart Bar & Wild Horse Equestrian Campgrounds**



#### **Holcomb Valley Campground**





#### Jenks Lake Recreation Area



#### **Juniper Springs Group**



#### **Lobo & Oso Group Campgrounds**



#### **Meadows Edge Picnic Area**



#### North Shore Campground



#### Pine Knot Campground



#### San Gorgonio Campground



#### **Serrano Campground** #70533



### Shady Cove Group Camp



#### South Fork Campground



#### **Tanglewood Group Camp**



#### **Tent Peg Group Campground**