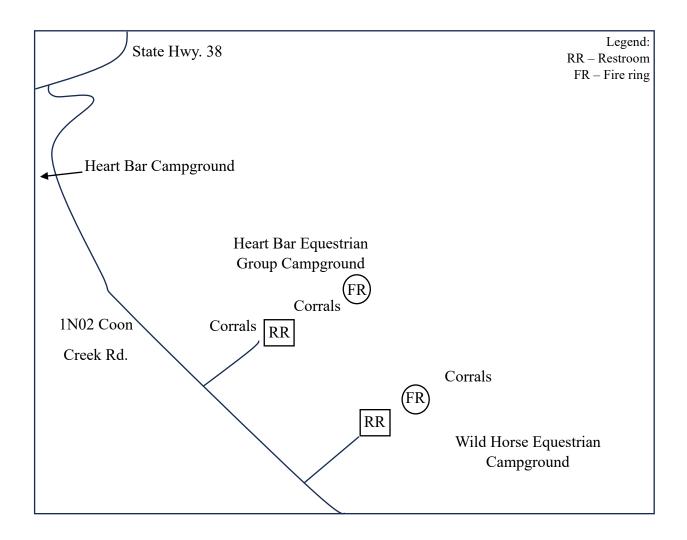

Country Ranger District



San Bernardino National Forest

## Applewhite Campground



# Appendix 2 Maps of Developed Recreation Sites Mountaintop Ranger District

#### **Aspen Glen Picnic Area**



#### **Barton Flats Campground**



#### **Big Pine Equestrian Group Campground**



#### **Big Pine Flats Campground**



#### Boulder group Camp #70170







#### Coon Creek Cabin Group Campground



#### **Council Camp Group Campground**



#### Crab Flats Campground





#### **Dogwood Campground**



#### **Grayback Amphitheatre**



#### **Grays Peak Group Campground**



#### **Gray's Peak Trailhead & Grout Bay Picnic Site**



#### **Green Spot Equestrian Group**



#### Green Valley Campground



#### Hanna Flats Campground





#### **Heart Bar & Wild Horse Equestrian Campgrounds**



#### **Holcomb Valley Campground**





#### Jenks Lake Recreation Area



#### **Juniper Springs Group**



#### **Lobo & Oso Group Campgrounds**



#### **Meadows Edge Picnic Area**



#### North Shore Campground



#### Pine Knot Campground



#### San Gorgonio Campground



#### **Serrano Campground** #70533



### Shady Cove Group Camp



#### South Fork Campground



#### **Tanglewood Group Camp**



#### **Tent Peg Group Campground**