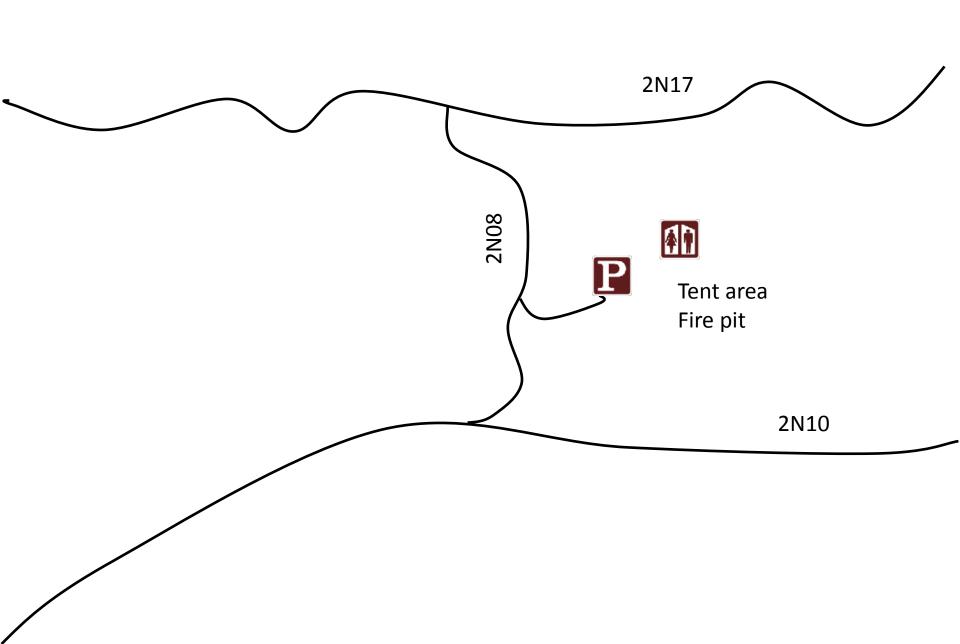

# **Appendix 1 Vicinity Maps**







# Appendix 2 Maps of Developed Recreation Sites Front Country Ranger District



San Bernardino National Forest

## Applewhite Campground



# Appendix 2 Maps of Developed Recreation Sites Mountaintop Ranger District

#### **Aspen Glen Picnic Area**



#### **Barton Flats Campground**



#### **Big Pine Equestrian Group Campground**



#### **Big Pine Flats Campground**



#### Boulder group Camp #70170







#### Coon Creek Cabin Group Campground



#### **Council Camp Group Campground**



#### Crab Flats Campground





#### **Dogwood Campground**



#### **Grayback Amphitheatre**



#### **Grays Peak Group Campground**



#### **Gray's Peak Trailhead & Grout Bay Picnic Site**



#### **Green Spot Equestrian Group**



#### Green Valley Campground



#### Hanna Flats Campground





#### **Heart Bar & Wild Horse Equestrian Campgrounds**



#### **Holcomb Valley Campground**





#### Jenks Lake Recreation Area



#### **Juniper Springs Group**



#### **Lobo & Oso Group Campgrounds**



#### **Meadows Edge Picnic Area**



#### North Shore Campground



#### Pine Knot Campground



#### San Gorgonio Campground



#### **Serrano Campground** #70533



### Shady Cove Group Camp



#### South Fork Campground



#### **Tanglewood Group Camp**



#### **Tent Peg Group Campground**