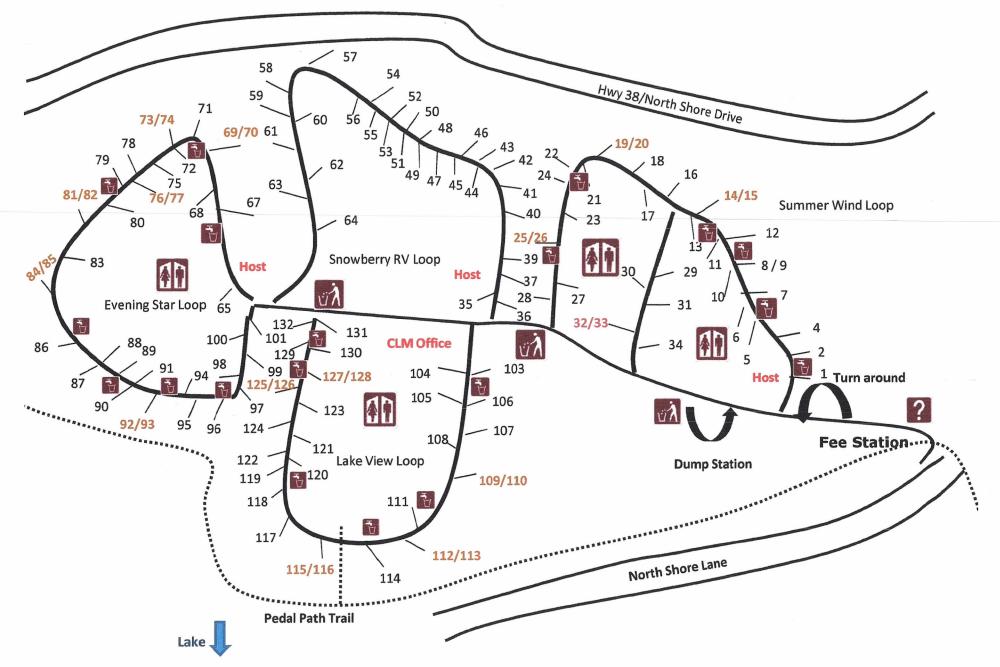

*



#### Boulder group Camp #70170







#### Coon Creek Cabin Group Campground



#### **Council Camp Group Campground**



#### Crab Flats Campground





#### **Dogwood Campground**



#### **Grayback Amphitheatre**



#### **Grays Peak Group Campground**



#### **Gray's Peak Trailhead & Grout Bay Picnic Site**



#### **Green Spot Equestrian Group**



#### Green Valley Campground



#### Hanna Flats Campground





#### **Heart Bar & Wild Horse Equestrian Campgrounds**



#### **Holcomb Valley Campground**





#### Jenks Lake Recreation Area



#### **Juniper Springs Group**



#### **Lobo & Oso Group Campgrounds**



#### **Meadows Edge Picnic Area**



#### North Shore Campground



#### Pine Knot Campground



#### San Gorgonio Campground



#### **Serrano Campground** #70533



### Shady Cove Group Camp



#### South Fork Campground



#### **Tanglewood Group Camp**



#### **Tent Peg Group Campground**