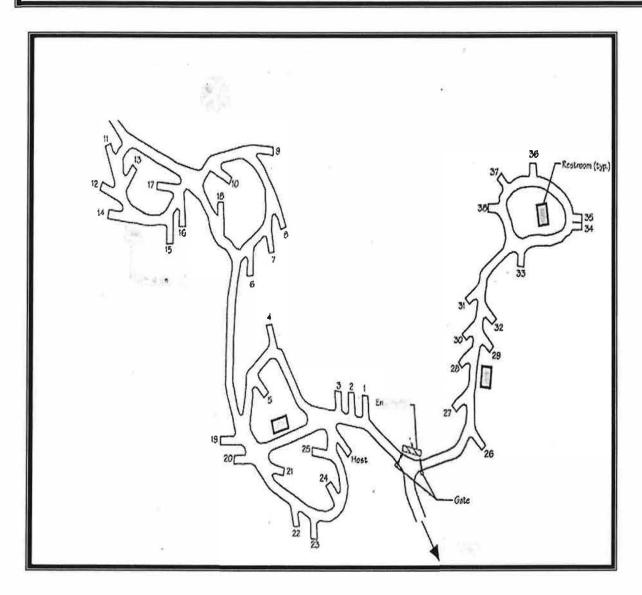

**Appendix 1 Vicinity Maps**







# Appendix 2 Maps of Developed Recreation Sites Front Country Ranger District



San Bernardino National Forest

## Applewhite Campground



# Appendix 2 Maps of Developed Recreation Sites Mountaintop Ranger District

#### **Aspen Glen Picnic Area**



#### **Barton Flats Campground**



#### **Big Pine Equestrian Group Campground**



#### **Big Pine Flats Campground**



#### Boulder group Camp #70170







#### Coon Creek Cabin Group Campground



#### **Council Camp Group Campground**



#### Crab Flats Campground





#### **Dogwood Campground**



#### **Grayback Amphitheatre**



#### **Grays Peak Group Campground**



#### **Gray's Peak Trailhead & Grout Bay Picnic Site**



#### **Green Spot Equestrian Group**



#### Green Valley Campground



#### Hanna Flats Campground





#### **Heart Bar & Wild Horse Equestrian Campgrounds**



#### **Holcomb Valley Campground**





#### Jenks Lake Recreation Area



#### **Juniper Springs Group**



#### **Lobo & Oso Group Campgrounds**



#### **Meadows Edge Picnic Area**



#### North Shore Campground



#### Pine Knot Campground



#### San Gorgonio Campground



#### **Serrano Campground** #70533



### Shady Cove Group Camp



#### South Fork Campground



#### **Tanglewood Group Camp**



#### **Tent Peg Group Campground**