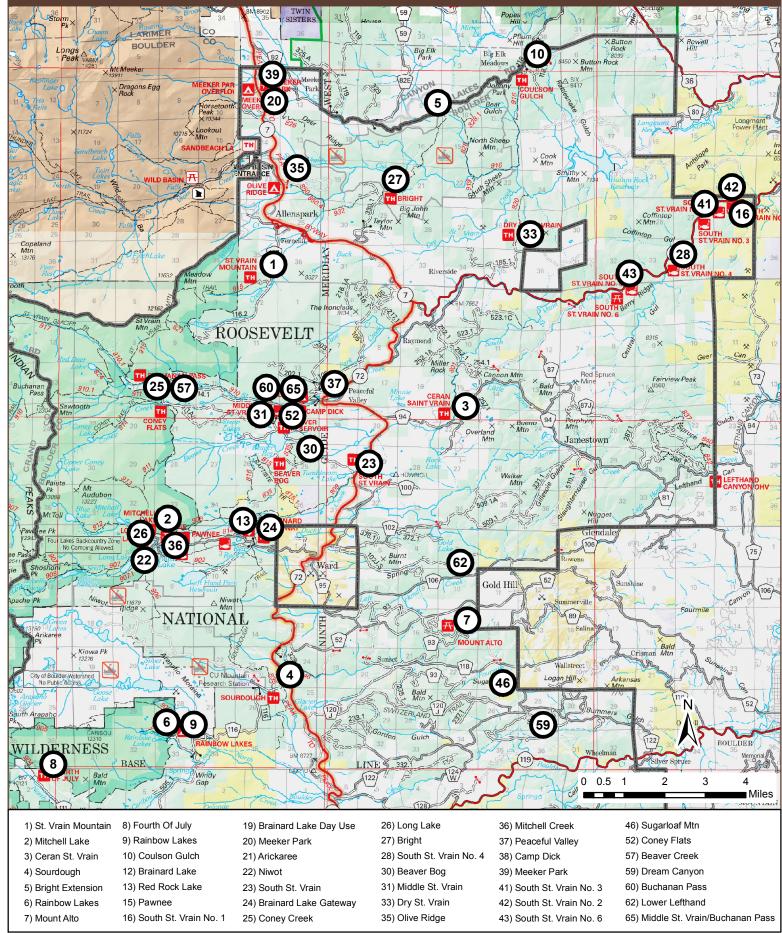

### Boulder Ranger District Food Storage Order Sites

Arapaho and Roosevelt National Forests Region 02

This product is reproduced from geospatial information prepared by the U.S. Department of Agriculture, Forest Service. GIS data and product accuracy may vary. They may be: developed from sources of differing accuracy, accurate only at certain scales, based on modeling or interpretation, incomplete while being created or revised, etc. Using GIS products for purposes other than those for which they were created, may yield inaccurate or misleading results. The Forest Service reserves the right to correct, update, modify, or replace, GIS products based on new inventories, new or revised and if necessary in conjunction with other federal, state or local public agencies or the public in general as required by policy or visual regulation. Previous recipients of the products may not be notified unless required by policy or regulation. Previous recipients of the products may not be notified unless required by policy or regulation. For more information concerning this map, contact the Arapaho & Roosevelt National Forests: 2150 Centre Ave, Building E, Fort Collins, CO 80526.

### Boulder Ranger District Food Storage Order Sites

Arapaho and Roosevelt National Forests Region 02

This product is reproduced from geospatial information prepared by the U.S. Department of Agriculture, Forest Service. GIS data and product accuracy may vary. They may be: developed from sources of differing accuracy, accurate only at certain scales, based on modeling or interpretation, incomplete while being created or revised, etc. Using GIS products for purposes other than those for which they were created, may yield inaccurate or misleading results. The Forest Service reserves the right to correct, update, modify, or replace, GIS products based on new inventories, new or revised and if necessary in conjunction with other federal, state or local public agencies or the public in general as required by policy or regulation. Previous recipients of the products may not be notified unless required by policy or regulation. Foreware Accurate Accuracy accuracy accurate Accuracy accurate Accurate Accuracy Accurate Accuracy

Arapaho and Roosevelt National Forests Region 02

This product is reproduced from geospatial information prepared by the U.S. Department of Agriculture, Forest Service. GIS data and product accuracy may vary. They may be: developed from sources of differing accuracy, accurate only at certain scales, based on modeling or interpretation, incomplete while being created or revised, etc. Using GIS products for purposes other than those for which they were created, may yield inaccurate or misleading results. The Forest Service reserves the right to correct, update, modify, or replace, GIS products based on new inventories, new or revised and if necessary in conjunction with obling Forest Service reserves the right to correct, update, modify, or replace, GIS products based on new inventories, new or revised and if necessary in conjunction with obling Forest Service reserves the right to correct, update, modify, or replace, GIS products based on new inventories, new or revised and if necessary in conjunction with obling Forest Service reserves the right to correct, update, modify, or replace, GIS products based on new inventories, new or revised and if necessary in conjunction with obling Forest Service reserves the right to correct, update, modify, or replace, GIS products based on new inventories, new or revised and if necessary in conjunction with obling Forest Service reserves the right policy or regulation. For more information concerning this map, contact the Arapaho & Roosevelt National Forests: 2510 Centre Ave