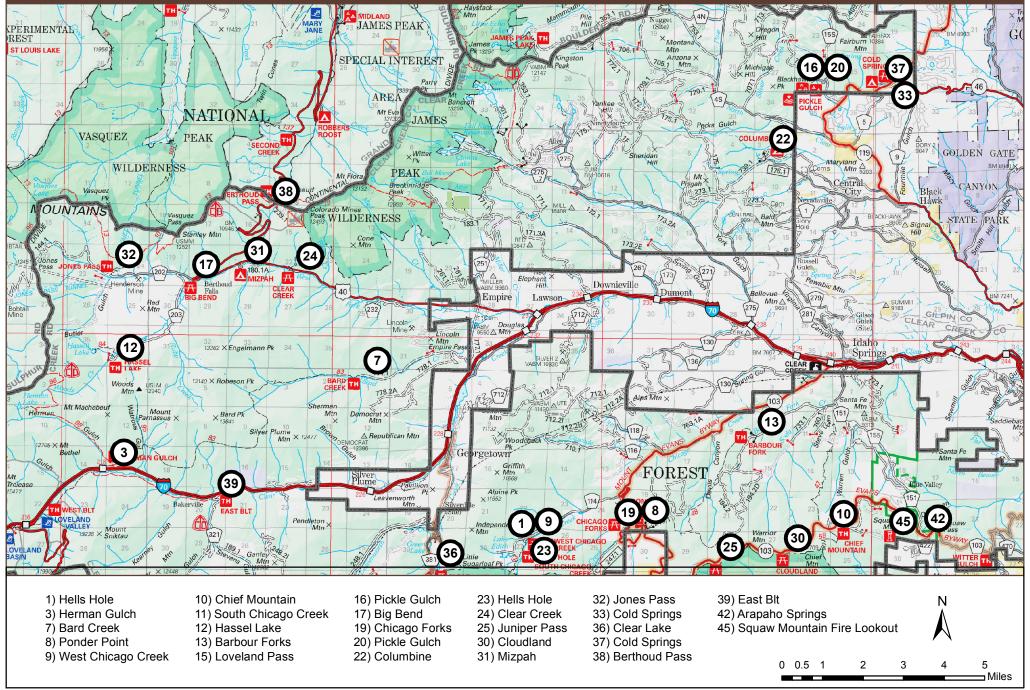

# Clear Creek Ranger District Food Storage Order Sites

Arapaho and Roosevelt National Forests <u>Region 02</u>

This product is reproduced from geospatial information prepared by the U.S. Department of Agriculture, Forest Service. GIS data and product accuracy may vary. They may be: developed from sources of differing accuracy, accurate only at certain scales, based on modeling or interpretation, incomplete while being created or revised, etc. Using GIS products for purposes other than those for which they were created, may yield inaccurate or misledading results. The Forest Service reserves the right to correct, update, modify, or replace, GIS products based on new inventories, new or revised and if necessary in conjunction with other federal, state or local public agencies or the public in general as required by policy or regulation. For more information concerning this map, contact the Arapaho & Roosevelt National Forests: 250 Centre Ave, Building E Fort Collins, CO 80526.

### Clear Creek Ranger District Food Storage Order Sites

Arapaho and Roosevelt National Forests Region 02

This product is reproduced from geospatial information prepared by the U.S. Department of Agriculture, Forest Service. GIS data and product accuracy may vary. They may be: developed from sources of differing accuracy, accurate only at certain scales, based on modeling or interpretation, incomplete while being created or revised, etc. Using GIS products for purposes other than those for which they were created, may yield inaccurate or misleading results. The Forest Service reserves the right to correct, update, modify, or replace, GIS products based on new inventories, new or revised and if necessary in conjunction with builing E for claip ublic agencies or the public in general as required by policy or regulation. For worse information concerning this map, contact the Arapaho & Roosevelt National Forests. 2150 Centre Ave, DBS26.

### Clear Creek Ranger District Food Storage Order Sites

Arapaho and Roosevelt National Forests Region 02

This product is reproduced from geospatial information prepared by the U.S. Department of Agriculture, Forest Service. GIS data and product accuracy may vary. They may be: developed from sources of differing accuracy, accurate only at certain scales, based on modeling or interpretation, incomplete while being created or revised, etc. Using GIS products for purposes other than those for which they were created, may yield inaccurate or misleading results. The Forest Service reserves the right to correct, update, modify, or replace, GIS products based on new inventories, new or revised and if necessary in conjunction with other federal, state or local public agencies or the public in general as required by policy or regulation. For wore information concerning this map, contact the Arapaho & Roosevelt National Forests: 2510 Centre Ave, Disco.