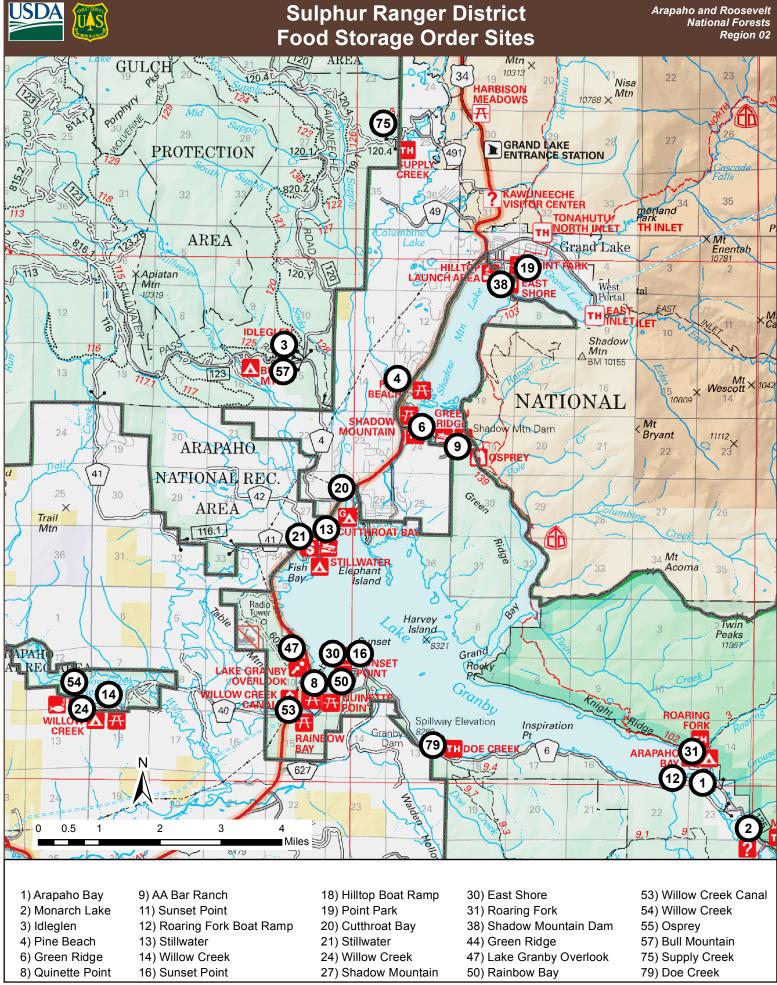

### Sulphur Ranger District Food Storage Order Sites

Arapaho and Roosevelt National Forests Region 02

This product is reproduced from geospatial information prepared by the U.S. Department of Agriculture, Forest Service. GIS data and product accuracy may vary. They may be: developed from sources of differing accuracy, accurate only at certain scales, based on modeling or interpretation, incomplete while being created or revised, etc. Using GIS products for purposes other than those for which they were created, may yield inaccurate or misleading results. The Forest Service reserves the right to correct, update, modify, or replace, GIS products based on new inventories, new or revised and if necessary in conjunction with other federal, state or local public agencies or the public in general as required by policy or regulation. Previous recipients of the products may not be notified unless required by policy or cregulation. Previous recipients of the products may not be notified unless required by policy or cregulation. For more information concerning this map, contact the Arapaho & Roosevelt National Forests: 2150 Centre Ave Building E, Fort Collins, CO 80526.

This product is reproduced from geospatial information prepared by the U.S. Department of Agriculture, Forest Service. GIS data and product accuracy may vary. They may be: developed from sources of differing accuracy, accurate only at certain scales, based on modeling or interpretation, incomplete while being created or revised, etc. Using GIS products for purposes other than those for which they were created, may yield inaccurate or misleading results. The Forest Service reserves the right to correct, update, modify, or replace, GIS products based on new inventories, new or revised and if necessary in conjunction with other federal, state or local public agencies or the public in general as required by policy or regulation. Previous recipients of the products may not be notified unless required by policy or or regulation. Previous recipients of the products may not be notified unless required by policy or cegulation. Sco 80526.

This product is reproduced from geospatial information prepared by the U.S. Department of Agriculture, Forest Service. GIS data and product accuracy may vary. They may be: developed from sources of differing accuracy, accurate only at certain scales, based on modeling or interpretation, incomplete while being created or revised, etc. Using GIS products for purposes other than those for which they were created, may yield inaccurate or misleading results. The Forest Service reserves the right to correct, update, modify, or replace, GIS products based on new inventories, new or revised and if necessary in conjunction with other federal, state or local public agencies or the public in general as required by policy or regulation. Providus recipients of the products may not be notified unless required by policy or cregulation. The results of the products may not be notified unless required by policy or cregulation. For more information concerning this map, contact the Arapaho & Roosevelt National Forests: 2150 Centre Ave Building E, Fort Collins, CO 80526.

### Sulphur Ranger District Food Storage Order Sites

Arapaho and Roosevelt National Forests Region 02

This product is reproduced from geospatial information prepared by the U.S. Department of Agriculture, Forest Service. GIS data and product accuracy may vary. They may be: developed from sources of differing accuracy, accurate only at certain scales, based on modeling or interpretation, incomplete while being created or revised, etc. Using GIS products for purposes other than those for which they were created, may yield inaccurate or misleading results. The Forest Service reserves the right to correct, update, modify, or replace, GIS products based on new inventories, new or revised and if necessary in conjunction with other federal, state or local public agencies or the public in general as required by policy or regulation. For works required by policy or required and products may not be notified unless required by policy or required and products may not be notified unless required by policy or required by pol