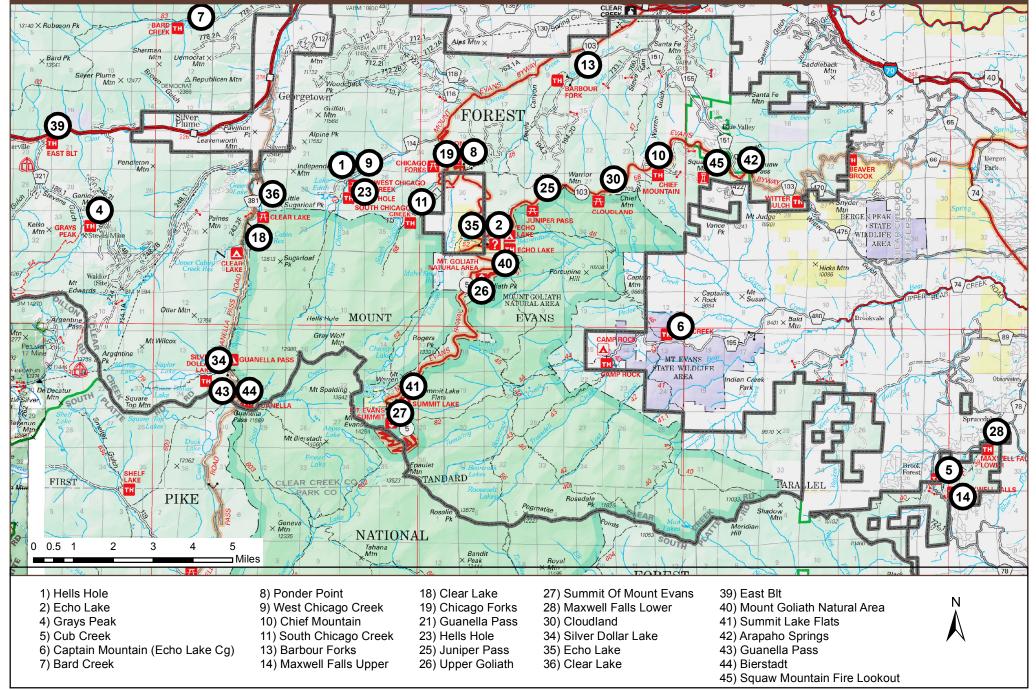

# Clear Creek Ranger District Food Storage Order Sites

Arapaho and Roosevelt National Forests <u>Region 02</u>

This product is reproduced from geospatial information prepared by the U.S. Department of Agriculture, Forest Service. GIS data and product accuracy may vary. They may be: developed from sources of differing accuracy, accurate only at certain scales, based on modeling or interpretation, incomplete while being created or revised, etc. Using GIS products for purposes other than those for which they were created, may yield inaccurate or misledading results. The Forest Service reserves the right to correct, update, modify, or replace, GIS products based on new inventories, new or revised and if necessary in conjunction with other federal, state or local public agencies or the public in general as required by policy or regulation. For more information concerning this map, contact the Arapaho & Roosevelt National Forests: 250 Centre Ave, Building E Fort Collins, CO 80526.

### Clear Creek Ranger District Food Storage Order Sites

Arapaho and Roosevelt National Forests Region 02

This product is reproduced from geospatial information prepared by the U.S. Department of Agriculture, Forest Service. GIS data and product accuracy may vary. They may be: developed from sources of differing accuracy, accurate only at certain scales, based on modeling or interpretation, incomplete while being created or revised, etc. Using GIS products for purposes other than those for which they were created, may yield inaccurate or misleading results. The Forest Service reserves the right to correct, update, modify, or replace, GIS products based on new inventories, new or revised and if necessary in conjunction with builing E for claip ublic agencies or the public in general as required by policy or regulation. For worse information concerning this map, contact the Arapaho & Roosevelt National Forests. 2150 Centre Ave, DBS26.

### Clear Creek Ranger District Food Storage Order Sites

Arapaho and Roosevelt National Forests Region 02

This product is reproduced from geospatial information prepared by the U.S. Department of Agriculture, Forest Service. GIS data and product accuracy may vary. They may be: developed from sources of differing accuracy, accurate only at certain scales, based on modeling or interpretation, incomplete while being created or revised, etc. Using GIS products for purposes other than those for which they were created, may yield inaccurate or misleading results. The Forest Service reserves the right to correct, update, modify, or replace, GIS products based on new inventories, new or revised and if necessary in conjunction with other federal, state or local public agencies or the public in general as required by policy or regulation. For wore information concerning this map, contact the Arapaho & Roosevelt National Forests: 2510 Centre Ave, Disco.