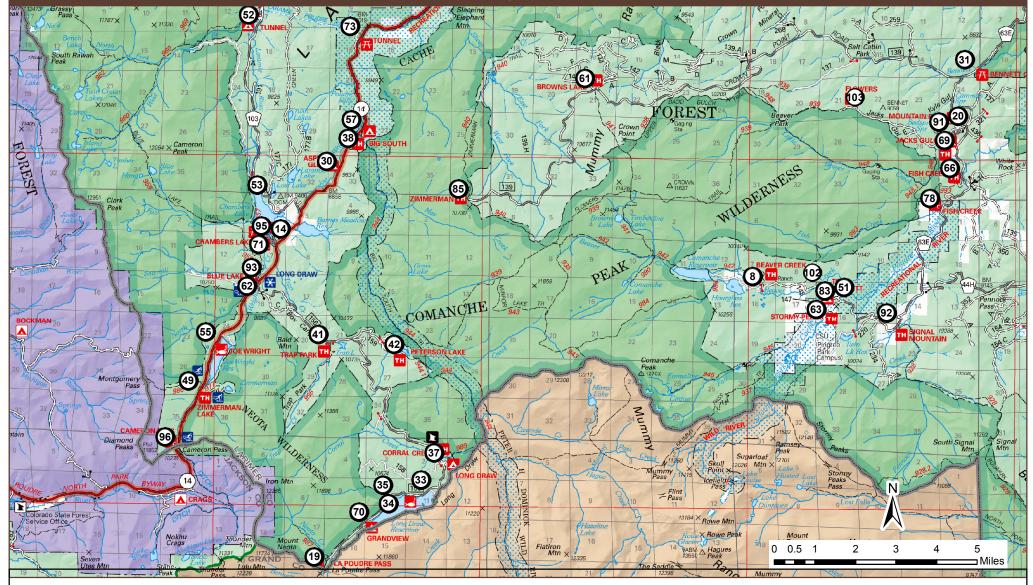

### Boulder Ranger District Food Storage Order Sites

Arapaho and Roosevelt National Forests Region 02

This product is reproduced from geospatial information prepared by the U.S. Department of Agriculture, Forest Service. GIS data and product accuracy may vary. They may be: developed from sources of differing accuracy, accurate only at certain scales, based on modeling or interpretation, incomplete while being created or revised, etc. Using GIS products for purposes other than those for which they were created, may yield inaccurate or misleading results. The Forest Service reserves the right to correct, update, modify, or replace, GIS products based on new inventories, new or revised and if necessary in conjunction with other federal, state or local public agencies or the public in general as required by policy or visual regulation. Previous recipients of the products may not be notified unless required by policy or regulation. Previous recipients of the products may not be notified unless required by policy or regulation. For more information concerning this map, contact the Arapaho & Roosevelt National Forests: 2150 Centre Ave, Building E, Fort Collins, CO 80526.

### Boulder Ranger District Food Storage Order Sites

Arapaho and Roosevelt National Forests Region 02

This product is reproduced from geospatial information prepared by the U.S. Department of Agriculture, Forest Service. GIS data and product accuracy may vary. They may be: developed from sources of differing accuracy, accurate only at certain scales, based on modeling or interpretation, incomplete while being created or revised, etc. Using GIS products for purposes other than those for which they were created, may yield inaccurate or misleading results. The Forest Service reserves the right to correct, update, modify, or replace, GIS products based on new inventories, new or revised and if necessary in conjunction with other federal, state or local public agencies or the public in general as required by policy or regulation. Previous recipients of the products may not be notified unless required by policy or regulation. Foreware Accurate Accuracy accuracy accurate Accuracy accurate Accurate Accuracy Accurate Accuracy

Arapaho and Roosevelt National Forests Region 02

This product is reproduced from geospatial information prepared by the U.S. Department of Agriculture, Forest Service. GIS data and product accuracy may vary. They may be: developed from sources of differing accuracy, accurate only at certain scales, based on modeling or interpretation, incomplete while being created or revised, etc. Using GIS products for purposes other than those for which they were created, may yield inaccurate or misleading results. The Forest Service reserves the right to correct, update, modify, or replace, GIS products based on new inventories, new or revised and if necessary in conjunction with obling Forest Service reserves the right to correct, update, modify, or replace, GIS products based on new inventories, new or revised and if necessary in conjunction with obling Forest Service reserves the right to correct, update, modify, or replace, GIS products based on new inventories, new or revised and if necessary in conjunction with obling Forest Service reserves the right to correct, update, modify, or replace, GIS products based on new inventories, new or revised and if necessary in conjunction with obling Forest Service reserves the right to correct, update, modify, or replace, GIS products based on new inventories, new or revised and if necessary in conjunction with obling Forest Service reserves the right policy or regulation. For more information concerning this map, contact the Arapaho & Roosevelt National Forests: 2510 Centre Ave

18) Bellaire Lake

69) Jacks Gulch

54) Young Gulch

Arapaho and Roosevelt National Forests Region 02

7) Corral Creek
8) Beaver Creek/Fish Creek
9) West Branch
14) Chambers Lake
19) La Poudre Pass

20) Jacks Gulch38) Big South30) Aspen Glen41) Trap Park31) Bennett Creek42) Peterson Lak35) Long Draw #349) Zimmerman37) Long Draw51) Tom Bennett

38) Big South52) Tunnel41) Trap Park53) Green Ridge/42) Peterson Lake55) Joe Wright49) Zimmerman Lake57) Big South51) Tom Bennett61) Browns Lake

52) Tunnel6253) Green Ridge/Lost Lake6355) Joe Wright6657) Big South6961) Browns Lake70

62) Blue Lake 63) Stormy Peaks 66) Fish Creek 69) Jacks Gulch 70) Grandview

71) Chambers Lake 73) Tunnel 78) Fish Creek 83) Emmaline Lake 85) Zimmerman 91) Jacks Gulch 92) Signal Mountain 93) Long Draw 95) Chambers Lake 96) Cameron Pass

102) Beaver Creek 103) Flowers

This product is reproduced from geospatial information prepared by the U.S. Department of Agriculture, Forest Service. GIS data and product accuracy may vary. They may be: developed from sources of differing accuracy, accurate only at certain scales, based on modeling or interpretation, incomplete while being created or revised, etc. Using GIS products for purposes other than those for which they were created, may yield inaccurate or misleading results. The Forest Service reserves the right to correct, update, modfly, or replace, GIS products based on new inventories, new or revised and if necessary in conjunction with other learner learn