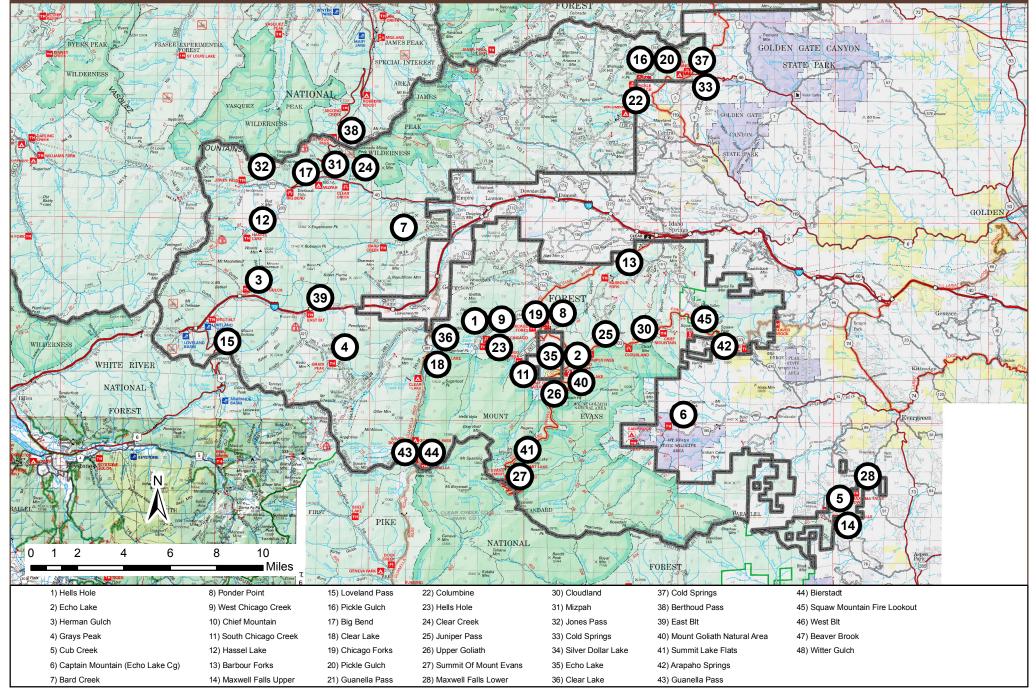

# Clear Creek Ranger District Food Storage Order Sites

Arapaho and Roosevelt National Forests <u>Region 02</u>

This product is reproduced from geospatial information prepared by the U.S. Department of Agriculture, Forest Service. GIS data and product accuracy may vary. They may be: developed from sources of differing accuracy, accurate only at certain scales, based on modeling or interpretation, incomplete while being created or revised, etc. Using GIS products for purposes other than those for which they were created, may yield inaccurate or misledading results. The Forest Service reserves the right to correct, update, modify, or replace, GIS products based on new inventories, new or revised and if necessary in conjunction with other federal, state or local public agencies or the public in general as required by policy or regulation. For more information concerning this map, contact the Arapaho & Roosevelt National Forests: 250 Centre Ave, Building E Fort Collins, CO 80526.

### Clear Creek Ranger District Food Storage Order Sites

Arapaho and Roosevelt National Forests Region 02

This product is reproduced from geospatial information prepared by the U.S. Department of Agriculture, Forest Service. GIS data and product accuracy may vary. They may be: developed from sources of differing accuracy, accurate only at certain scales, based on modeling or interpretation, incomplete while being created or revised, etc. Using GIS products for purposes other than those for which they were created, may yield inaccurate or misleading results. The Forest Service reserves the right to correct, update, modify, or replace, GIS products based on new inventories, new or revised and if necessary in conjunction with builing E for claip ublic agencies or the public in general as required by policy or regulation. For worse information concerning this map, contact the Arapaho & Roosevelt National Forests. 2150 Centre Ave, DBS26.

### Clear Creek Ranger District Food Storage Order Sites

Arapaho and Roosevelt National Forests Region 02

This product is reproduced from geospatial information prepared by the U.S. Department of Agriculture, Forest Service. GIS data and product accuracy may vary. They may be: developed from sources of differing accuracy, accurate only at certain scales, based on modeling or interpretation, incomplete while being created or revised, etc. Using GIS products for purposes other than those for which they were created, may yield inaccurate or misleading results. The Forest Service reserves the right to correct, update, modify, or replace, GIS products based on new inventories, new or revised and if necessary in conjunction with other federal, state or local public agencies or the public in general as required by policy or regulation. For wore information concerning this map, contact the Arapaho & Roosevelt National Forests: 2510 Centre Ave, Disco.