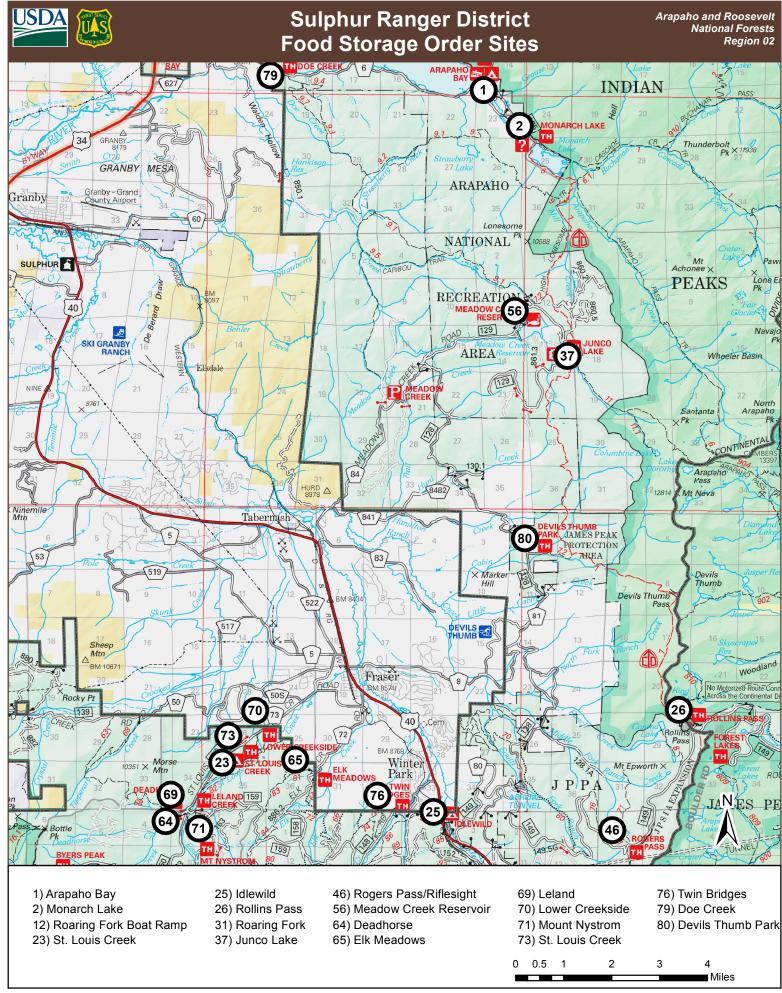

### Sulphur Ranger District Food Storage Order Sites

Arapaho and Roosevelt National Forests Region 02

This product is reproduced from geospatial information prepared by the U.S. Department of Agriculture, Forest Service. GIS data and product accuracy may vary. They may be: developed from sources of differing accuracy, accurate only at certain scales, based on modeling or interpretation, incomplete while being created or revised, etc. Using GIS products for purposes other than those for which they were created, may yield inaccurate or misleading results. The Forest Service reserves the right to correct, update, modify, or replace, GIS products based on new inventories, new or revised and if necessary in conjunction with other federal, state or local public agencies or the public in general as required by policy or regulation. Previous recipients of the products may not be notified unless required by policy or cregulation. Previous recipients of the products may not be notified unless required by policy or cregulation. For more information concerning this map, contact the Arapaho & Roosevelt National Forests: 2150 Centre Ave Building E, Fort Collins, CO 80526.

This product is reproduced from geospatial information prepared by the U.S. Department of Agriculture, Forest Service. GIS data and product accuracy may vary. They may be: developed from sources of differing accuracy, accurate only at certain scales, based on modeling or interpretation, incomplete while being created or revised, etc. Using GIS products for purposes other than those for which they were created, may yield inaccurate or misleading results. The Forest Service reserves the right to correct, update, modify, or replace, GIS products based on new inventories, new or revised and if necessary in conjunction with other federal, state or local public agencies or the public in general as required by policy or regulation. Previous recipients of the products may not be notified unless required by policy or or regulation. Previous recipients of the products may not be notified unless required by policy or cegulation. Sco 80526.

This product is reproduced from geospatial information prepared by the U.S. Department of Agriculture, Forest Service. GIS data and product accuracy may vary. They may be: developed from sources of differing accuracy, accurate only at certain scales, based on modeling or interpretation, incomplete while being created or revised, etc. Using GIS products for purposes other than those for which they were created, may yield inaccurate or misleading results. The Forest Service reserves the right to correct, update, modify, or replace, GIS products based on new inventories, new or revised and if necessary in conjunction with other federal, state or local public agencies or the public in general as required by policy or regulation. Providus recipients of the products may not be notified unless required by policy or cregulation. The results of the products may not be notified unless required by policy or cregulation. For more information concerning this map, contact the Arapaho & Roosevelt National Forests: 2150 Centre Ave Building E, Fort Collins, CO 80526.

### Sulphur Ranger District Food Storage Order Sites

Arapaho and Roosevelt National Forests Region 02

This product is reproduced from geospatial information prepared by the U.S. Department of Agriculture, Forest Service. GIS data and product accuracy may vary. They may be: developed from sources of differing accuracy, accurate only at certain scales, based on modeling or interpretation, incomplete while being created or revised, etc. Using GIS products for purposes other than those for which they were created, may yield inaccurate or misleading results. The Forest Service reserves the right to correct, update, modify, or replace, GIS products based on new inventories, new or revised and if necessary in conjunction with other federal, state or local public agencies or the public in general as required by policy or regulation. For works required by policy or required and products may not be notified unless required by policy or required and products may not be notified unless required by policy or required by pol