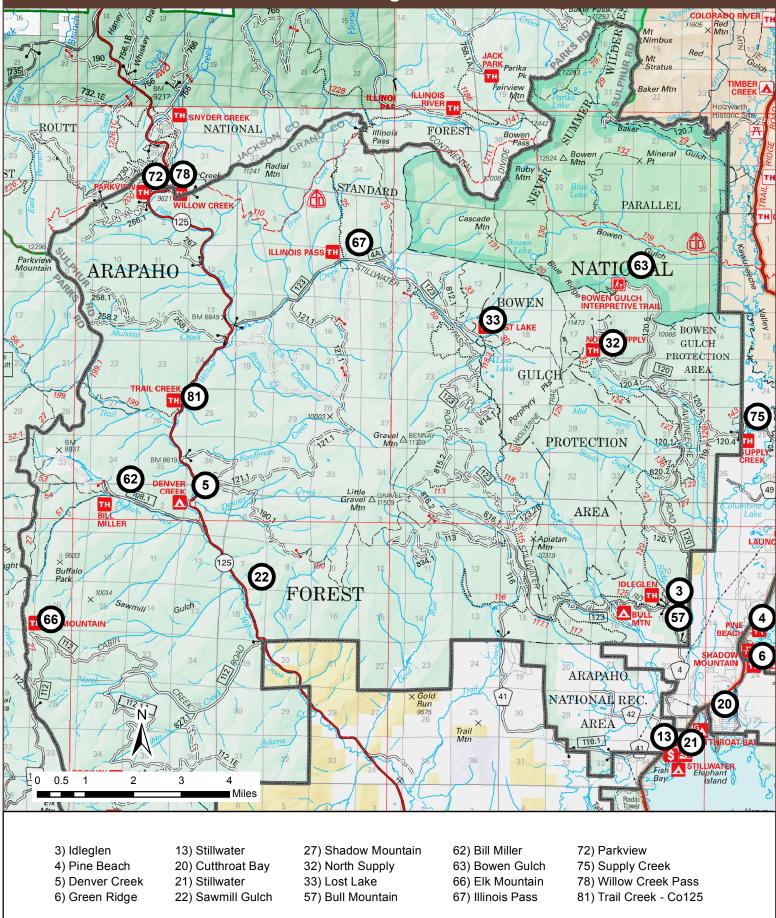

### Canyon Lakes Ranger District Food Storage Order Sites

Arapaho and Roosevelt National Forests Region 02

This product is reproduced from geospatial information prepared by the U.S. Department of Agriculture, Forest Service. GIS data and product accuracy may vary. They may be: developed from sources of differing accuracy, accurate only at certain scales, based on modeling or interpretation, incomplete while being created or revised, etc. Using GIS products for purposes other than those for which they were created, may yield inaccurate or misleading results. The Forest Service reserves the right to correct, update, modify, or replace, GIS products based on new inventories, new or revised and if necessary in conjunction with other federal, state or local public agencies or the public in general as required by policy or regulation. Previous recipients of the products may not be notified unless required by policy or regulation. For more information concerning this map, contact the Arapaho & Roosevelt National Forests: 2150 Centre Ave, Building E Fort Collins, CO 80526

69) Jacks Gulch

54) Young Gulch

Arapaho and Roosevelt National Forests Region 02

7) Corral Creek
8) Beaver Creek/Fish Creek
9) West Branch
14) Chambers Lake
19) La Poudre Pass

20) Jacks Gulch38) Big South30) Aspen Glen41) Trap Park31) Bennett Creek42) Peterson Lak35) Long Draw #349) Zimmerman37) Long Draw51) Tom Bennett

38) Big South52) Tunnel41) Trap Park53) Green Ridge/42) Peterson Lake55) Joe Wright49) Zimmerman Lake57) Big South51) Tom Bennett61) Browns Lake

52) Tunnel6253) Green Ridge/Lost Lake6355) Joe Wright6657) Big South6961) Browns Lake70

62) Blue Lake 63) Stormy Peaks 66) Fish Creek 69) Jacks Gulch 70) Grandview

71) Chambers Lake 73) Tunnel 78) Fish Creek 83) Emmaline Lake 85) Zimmerman 91) Jacks Gulch 92) Signal Mountain 93) Long Draw 95) Chambers Lake 96) Cameron Pass

102) Beaver Creek 103) Flowers

This product is reproduced from geospatial information prepared by the U.S. Department of Agriculture, Forest Service. GIS data and product accuracy may vary. They may be: developed from sources of differing accuracy, accurate only at certain scales, based on modeling or interpretation, incomplete while being created or revised, etc. Using GIS products for purposes other than those for which they were created, may yield inaccurate or misleading results. The Forest Service reserves the right to correct, update, modfly, or replace, GIS products based on new inventories, new or revised and if necessary in conjunction with other learner learn

Arapaho and Roosevelt National Forests Region 02

2) Upper Landing 7) Corral Creek 8) Beaver Creek/Fish Creek 20) Jacks Gulch 25) Kelly Flats

| 31) Bennett Creek |
|-------------------|
| 32) Mountain Park |
| 35) Long Draw #3  |
| 37) Long Draw     |
| 42) Peterson Lake |
| 51) Tom Bennett   |

61) Browns Lake

63) Stormy Peaks

67) Mountain Park

69) Jacks Gulch

66) Fish Creek

72) Kelly Flats 75) Stove Prairie Landing 78) Fish Creek 83) Emmaline Lake 85) Zimmerman

90) Donner Pass - Buckhorn Road 91) Jacks Gulch 92) Signal Mountain 99) Mount Mcconnell

103) Flowers

This product is reproduced from geospatial information prepared by the U.S. Department of Agriculture, Forest Service. GIS data and product accuracy may vary. They may be: developed from sources of differing accuracy, accurate only at certain scales, based on modeling or interpretation, incomplete while being created or revised, etc. Using GIS products for purposes other than those for which they were created, may yield inaccurate or misleading results. The Forest Service reserves the right to correct, update, modify, or replace, GIS products based on new inventories, new or revised and if necessary in conjunction with other federated are for the public or t general as required by policy or regulation. Previous recipients of the products may not be notified unless required by policy or regulation. For more information concerning this map, contact the Arapaho & Roosevelt National Forests: 2150 Centre Ave, Building E Fort Collins, CO 80526

Arapaho and Roosevelt National Forests Region 02

6) Dunraven64) Pierson Park65) Lion Gulch80) Crosier Mountain Glen Heaven

81) Crosier Mountain Garden Gate82) Crosier Mountain Rainbow84) Lily Mountain

This product is reproduced from geospatial information prepared by the U.S. Department of Agriculture, Forest Service. GIS data and product accuracy may vary. They may be: developed from sources of differing accuracy, accurate only at certain scales, based on modeling or interpretation, incomplete while being created or revised, etc. Using GIS products for purposes other than those for which they were created, may yield inaccurate or misleading results. The Forest Service reserves the right to correct, update, modify, or replace, GIS products based on new inventories, new or revised and if necessary in conjunction with builting E fort collins, CO 80526.