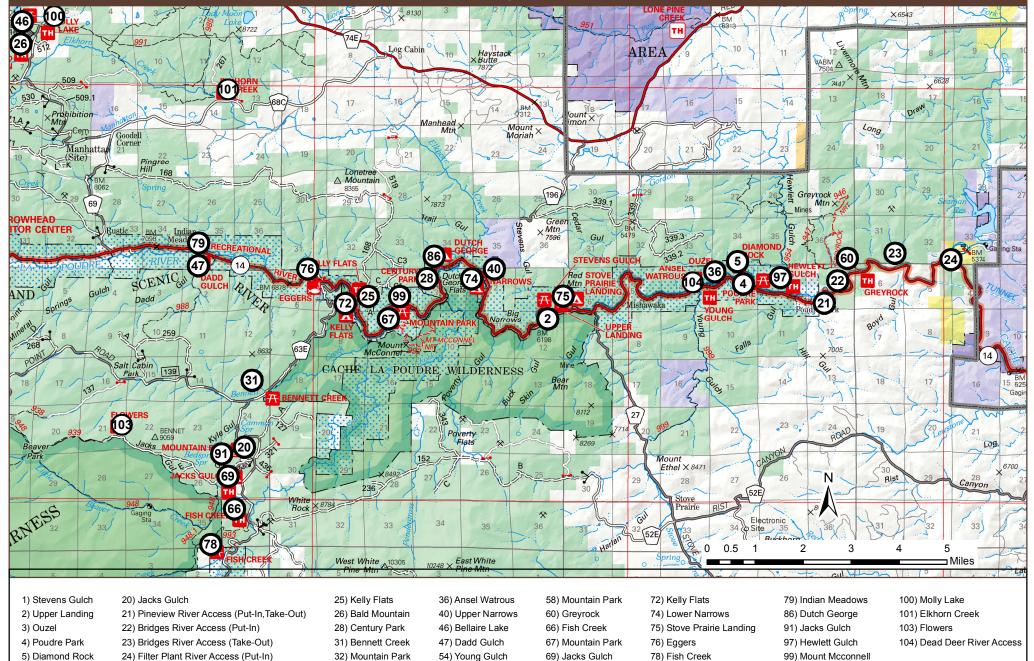

Arapaho and Roosevelt National Forests Region 02

2) Upper Landing 7) Corral Creek 8) Beaver Creek/Fish Creek 20) Jacks Gulch 25) Kelly Flats

| 31) Bennett Creek |
|-------------------|
| 32) Mountain Park |
| 35) Long Draw #3  |
| 37) Long Draw     |
| 42) Peterson Lake |
| 51) Tom Bennett   |

61) Browns Lake

63) Stormy Peaks

67) Mountain Park

69) Jacks Gulch

66) Fish Creek

72) Kelly Flats 75) Stove Prairie Landing 78) Fish Creek 83) Emmaline Lake 85) Zimmerman

90) Donner Pass - Buckhorn Road 91) Jacks Gulch 92) Signal Mountain 99) Mount Mcconnell

103) Flowers

This product is reproduced from geospatial information prepared by the U.S. Department of Agriculture, Forest Service. GIS data and product accuracy may vary. They may be: developed from sources of differing accuracy, accurate only at certain scales, based on modeling or interpretation, incomplete while being created or revised, etc. Using GIS products for purposes other than those for which they were created, may yield inaccurate or misleading results. The Forest Service reserves the right to correct, update, modify, or replace, GIS products based on new inventories, new or revised and if necessary in conjunction with other federated are for the public or t general as required by policy or regulation. Previous recipients of the products may not be notified unless required by policy or regulation. For more information concerning this map, contact the Arapaho & Roosevelt National Forests: 2150 Centre Ave, Building E Fort Collins, CO 80526