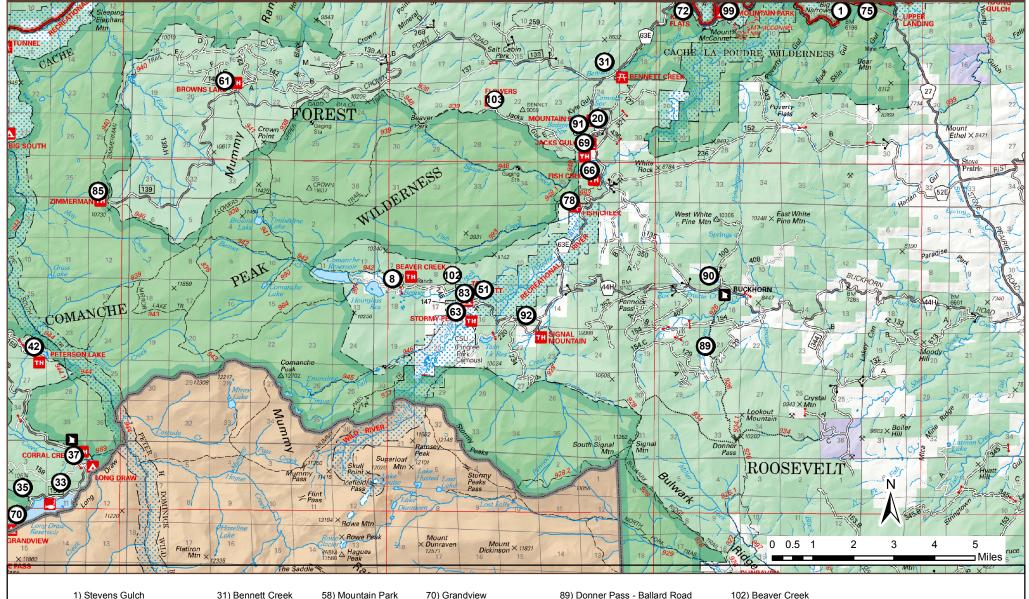

### Canyon Lakes Ranger District Food Storage Order Sites

Arapaho and Roosevelt National Forests Region 02

This product is reproduced from geospatial information prepared by the U.S. Department of Agriculture, Forest Service. GIS data and product accuracy may vary. They may be: developed from sources of differing accuracy, accurate only at certain scales, based on modeling or interpretation, incomplete while being created or revised, etc. Using GIS products for purposes other than those for which they were created, may yield inaccurate or misleading results. The Forest Service reserves the right to correct, update, modify, or replace, GIS products based on new inventories, new or revised and if necessary in conjunction with other federal, state or local public agencies or the public in general as required by policy or regulation. Previous recipients of the products may not be notified unless required by policy or regulation. For more information concerning this map, contact the Arapaho & Roosevelt National Forests: 2150 Centre Ave, Building E Fort Collins, CO 80526

69) Jacks Gulch

54) Young Gulch

Arapaho and Roosevelt National Forests Region 02

7) Corral Creek
8) Beaver Creek/Fish Creek
9) West Branch
14) Chambers Lake
19) La Poudre Pass

20) Jacks Gulch38) Big South30) Aspen Glen41) Trap Park31) Bennett Creek42) Peterson Lak35) Long Draw #349) Zimmerman37) Long Draw51) Tom Bennett

Arapaho and Roosevelt National Forests Region 02

2) Upper Landing 7) Corral Creek 8) Beaver Creek/Fish Creek 20) Jacks Gulch 25) Kelly Flats

| 31) Bennett Creek |
|-------------------|
| 32) Mountain Park |
| 35) Long Draw #3  |
| 37) Long Draw     |
| 42) Peterson Lake |
| 51) Tom Bennett   |

61) Browns Lake

63) Stormy Peaks

67) Mountain Park

69) Jacks Gulch

66) Fish Creek

72) Kelly Flats 75) Stove Prairie Landing 78) Fish Creek 83) Emmaline Lake 85) Zimmerman

90) Donner Pass - Buckhorn Road 91) Jacks Gulch 92) Signal Mountain 99) Mount Mcconnell

103) Flowers

This product is reproduced from geospatial information prepared by the U.S. Department of Agriculture, Forest Service. GIS data and product accuracy may vary. They may be: developed from sources of differing accuracy, accurate only at certain scales, based on modeling or interpretation, incomplete while being created or revised, etc. Using GIS products for purposes other than those for which they were created, may yield inaccurate or misleading results. The Forest Service reserves the right to correct, update, modify, or replace, GIS products based on new inventories, new or revised and if necessary in conjunction with other federated are for the public or t general as required by policy or regulation. Previous recipients of the products may not be notified unless required by policy or regulation. For more information concerning this map, contact the Arapaho & Roosevelt National Forests: 2150 Centre Ave, Building E Fort Collins, CO 80526