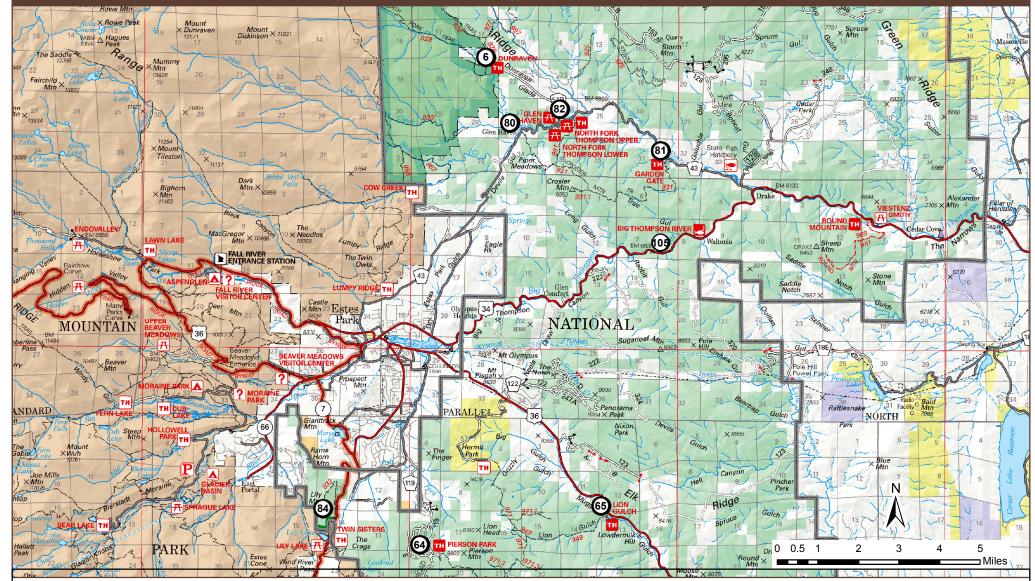

Arapaho and Roosevelt National Forests Region 02

6) Dunraven64) Pierson Park65) Lion Gulch80) Crosier Mountain Glen Heaven

81) Crosier Mountain Garden Gate82) Crosier Mountain Rainbow84) Lily Mountain

This product is reproduced from geospatial information prepared by the U.S. Department of Agriculture, Forest Service. GIS data and product accuracy may vary. They may be: developed from sources of differing accuracy, accurate only at certain scales, based on modeling or interpretation, incomplete while being created or revised, etc. Using GIS products for purposes other than those for which they were created, may yield inaccurate or misleading results. The Forest Service reserves the right to correct, update, modify, or replace, GIS products based on new inventories, new or revised and if necessary in conjunction with builting E fort collins, CO 80526.