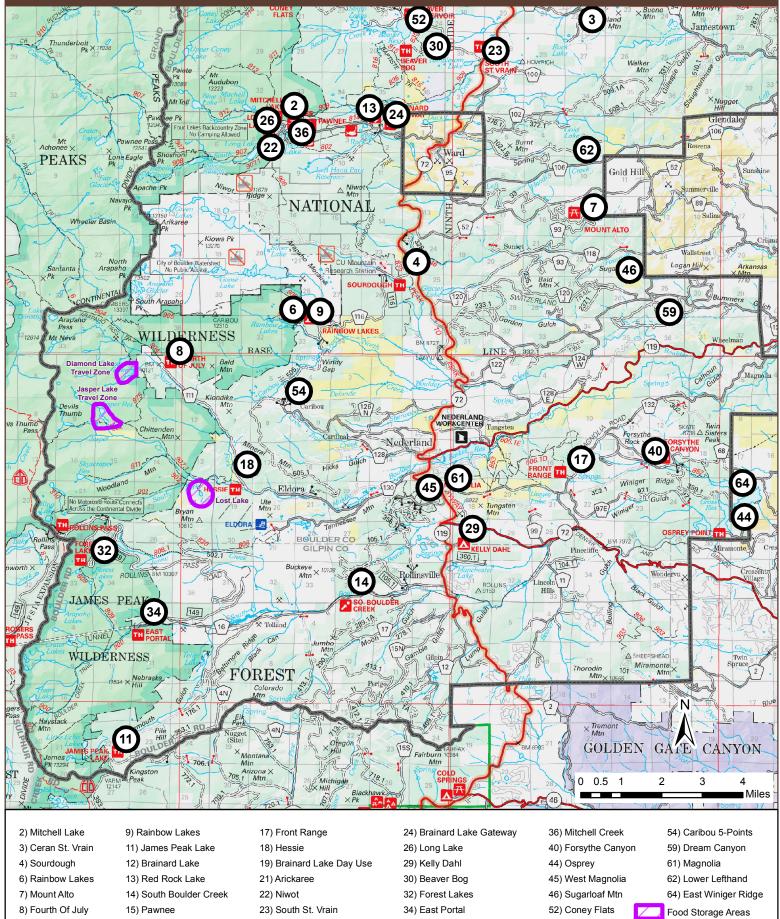

18) Bellaire Lake

### Canyon Lakes Ranger District Food Storage Order Sites

Arapaho and Roosevelt National Forests Region 02

This product is reproduced from geospatial information prepared by the U.S. Department of Agriculture, Forest Service. GIS data and product accuracy may vary. They may be: developed from sources of differing accuracy, accurate only at certain scales, based on modeling or interpretation, incomplete while being created or revised, etc. Using GIS products for purposes other than those for which they were created, may yield inaccurate or misleading results. The Forest Service reserves the right to correct, update, modify, or replace, GIS products based on new inventories, new or revised and if necessary in conjunction with other federal, state or local public agencies or the public in general as required by policy or regulation. Previous recipients of the products may not be notified unless required by policy or regulation. For more information concerning this map, contact the Arapaho & Roosevelt National Forests: 2150 Centre Ave, Building E Fort Collins, CO 80526