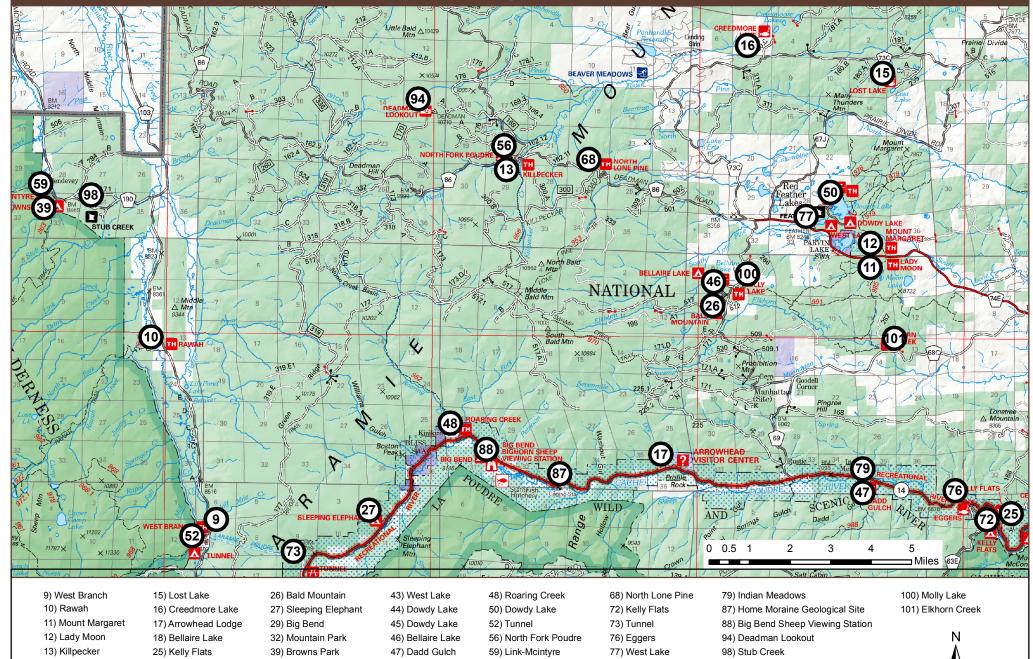

69) Jacks Gulch

54) Young Gulch

Arapaho and Roosevelt National Forests Region 02

7) Corral Creek
8) Beaver Creek/Fish Creek
9) West Branch
14) Chambers Lake
19) La Poudre Pass

20) Jacks Gulch38) Big South30) Aspen Glen41) Trap Park31) Bennett Creek42) Peterson Lak35) Long Draw #349) Zimmerman37) Long Draw51) Tom Bennett

38) Big South52) Tunnel41) Trap Park53) Green Ridge/42) Peterson Lake55) Joe Wright49) Zimmerman Lake57) Big South51) Tom Bennett61) Browns Lake

52) Tunnel6253) Green Ridge/Lost Lake6355) Joe Wright6657) Big South6961) Browns Lake70

62) Blue Lake 63) Stormy Peaks 66) Fish Creek 69) Jacks Gulch 70) Grandview

71) Chambers Lake 73) Tunnel 78) Fish Creek 83) Emmaline Lake 85) Zimmerman 91) Jacks Gulch 92) Signal Mountain 93) Long Draw 95) Chambers Lake 96) Cameron Pass

102) Beaver Creek 103) Flowers

This product is reproduced from geospatial information prepared by the U.S. Department of Agriculture, Forest Service. GIS data and product accuracy may vary. They may be: developed from sources of differing accuracy, accurate only at certain scales, based on modeling or interpretation, incomplete while being created or revised, etc. Using GIS products for purposes other than those for which they were created, may yield inaccurate or misleading results. The Forest Service reserves the right to correct, update, modfly, or replace, GIS products based on new inventories, new or revised and if necessary in conjunction with other learner learn