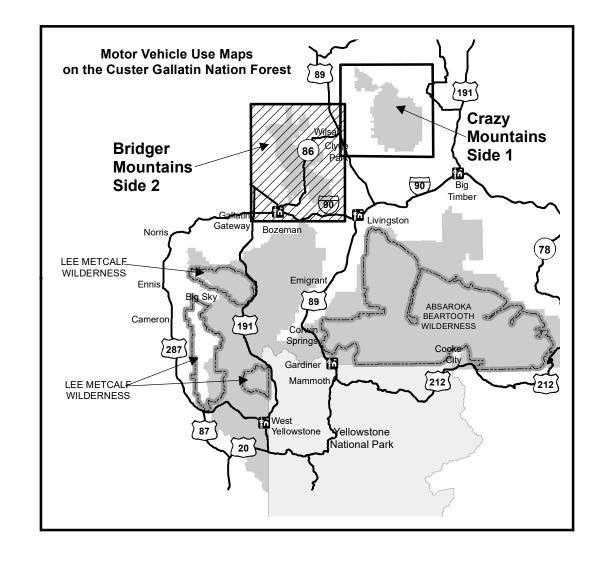

| De                                                                                                                                                      | esignated Motorized I                                                                                                                                                                                                                                                                                                                                                                                                                                                                                                                                                                                                                                                                                                                                                                                                                                                                                                                                                                                                                                                                                                                                                                                                                                                                                                                                                                                                                                                                                                                                                                                                                                                                                                                                                                                                                                                                                                                                                                                                                                                                                                          | Routes (Brid                                                                                                                                                                                                                                                                                                                                                                                                                  |                                                                                                                                                                               | F- "                                                                                                                                                                   |
|---------------------------------------------------------------------------------------------------------------------------------------------------------|--------------------------------------------------------------------------------------------------------------------------------------------------------------------------------------------------------------------------------------------------------------------------------------------------------------------------------------------------------------------------------------------------------------------------------------------------------------------------------------------------------------------------------------------------------------------------------------------------------------------------------------------------------------------------------------------------------------------------------------------------------------------------------------------------------------------------------------------------------------------------------------------------------------------------------------------------------------------------------------------------------------------------------------------------------------------------------------------------------------------------------------------------------------------------------------------------------------------------------------------------------------------------------------------------------------------------------------------------------------------------------------------------------------------------------------------------------------------------------------------------------------------------------------------------------------------------------------------------------------------------------------------------------------------------------------------------------------------------------------------------------------------------------------------------------------------------------------------------------------------------------------------------------------------------------------------------------------------------------------------------------------------------------------------------------------------------------------------------------------------------------|-------------------------------------------------------------------------------------------------------------------------------------------------------------------------------------------------------------------------------------------------------------------------------------------------------------------------------------------------------------------------------------------------------------------------------|-------------------------------------------------------------------------------------------------------------------------------------------------------------------------------|------------------------------------------------------------------------------------------------------------------------------------------------------------------------|
| Route Number                                                                                                                                            | Route Name                                                                                                                                                                                                                                                                                                                                                                                                                                                                                                                                                                                                                                                                                                                                                                                                                                                                                                                                                                                                                                                                                                                                                                                                                                                                                                                                                                                                                                                                                                                                                                                                                                                                                                                                                                                                                                                                                                                                                                                                                                                                                                                     | Dates Allowed                                                                                                                                                                                                                                                                                                                                                                                                                 | Beginning<br>Mile Post                                                                                                                                                        | Endi<br>Mile F                                                                                                                                                         |
|                                                                                                                                                         | Roads open to Highway Legal Vel                                                                                                                                                                                                                                                                                                                                                                                                                                                                                                                                                                                                                                                                                                                                                                                                                                                                                                                                                                                                                                                                                                                                                                                                                                                                                                                                                                                                                                                                                                                                                                                                                                                                                                                                                                                                                                                                                                                                                                                                                                                                                                | hicles only                                                                                                                                                                                                                                                                                                                                                                                                                   |                                                                                                                                                                               |                                                                                                                                                                        |
| 74                                                                                                                                                      | Fairy Lake Road                                                                                                                                                                                                                                                                                                                                                                                                                                                                                                                                                                                                                                                                                                                                                                                                                                                                                                                                                                                                                                                                                                                                                                                                                                                                                                                                                                                                                                                                                                                                                                                                                                                                                                                                                                                                                                                                                                                                                                                                                                                                                                                | Year-round                                                                                                                                                                                                                                                                                                                                                                                                                    | 0.000                                                                                                                                                                         | 1.42                                                                                                                                                                   |
| 480                                                                                                                                                     | Stone Creek Road                                                                                                                                                                                                                                                                                                                                                                                                                                                                                                                                                                                                                                                                                                                                                                                                                                                                                                                                                                                                                                                                                                                                                                                                                                                                                                                                                                                                                                                                                                                                                                                                                                                                                                                                                                                                                                                                                                                                                                                                                                                                                                               | Year-round                                                                                                                                                                                                                                                                                                                                                                                                                    | 0.000                                                                                                                                                                         | 1.20                                                                                                                                                                   |
| 974                                                                                                                                                     | Middle Fork Road Skunk Creek Road                                                                                                                                                                                                                                                                                                                                                                                                                                                                                                                                                                                                                                                                                                                                                                                                                                                                                                                                                                                                                                                                                                                                                                                                                                                                                                                                                                                                                                                                                                                                                                                                                                                                                                                                                                                                                                                                                                                                                                                                                                                                                              | Year-round<br>Year-round                                                                                                                                                                                                                                                                                                                                                                                                      | 3.932<br>0.000                                                                                                                                                                | 6.30<br>3.00                                                                                                                                                           |
| 977                                                                                                                                                     | Jackson Creek Road                                                                                                                                                                                                                                                                                                                                                                                                                                                                                                                                                                                                                                                                                                                                                                                                                                                                                                                                                                                                                                                                                                                                                                                                                                                                                                                                                                                                                                                                                                                                                                                                                                                                                                                                                                                                                                                                                                                                                                                                                                                                                                             | Year-round                                                                                                                                                                                                                                                                                                                                                                                                                    | 0.000                                                                                                                                                                         | 0.30                                                                                                                                                                   |
| 1171                                                                                                                                                    | Battle Ridge Road                                                                                                                                                                                                                                                                                                                                                                                                                                                                                                                                                                                                                                                                                                                                                                                                                                                                                                                                                                                                                                                                                                                                                                                                                                                                                                                                                                                                                                                                                                                                                                                                                                                                                                                                                                                                                                                                                                                                                                                                                                                                                                              | Year-round                                                                                                                                                                                                                                                                                                                                                                                                                    | 0.000                                                                                                                                                                         | 0.60                                                                                                                                                                   |
| 1177<br>1178                                                                                                                                            | Middle Cottonwood Road  Truman Gulch Road                                                                                                                                                                                                                                                                                                                                                                                                                                                                                                                                                                                                                                                                                                                                                                                                                                                                                                                                                                                                                                                                                                                                                                                                                                                                                                                                                                                                                                                                                                                                                                                                                                                                                                                                                                                                                                                                                                                                                                                                                                                                                      | Year-round                                                                                                                                                                                                                                                                                                                                                                                                                    | 0.000<br>2.610                                                                                                                                                                | 1.09                                                                                                                                                                   |
| 1774                                                                                                                                                    | Cache Creek Road                                                                                                                                                                                                                                                                                                                                                                                                                                                                                                                                                                                                                                                                                                                                                                                                                                                                                                                                                                                                                                                                                                                                                                                                                                                                                                                                                                                                                                                                                                                                                                                                                                                                                                                                                                                                                                                                                                                                                                                                                                                                                                               | Year-round<br>Year-round                                                                                                                                                                                                                                                                                                                                                                                                      | 0.000                                                                                                                                                                         | 3.05<br>0.81                                                                                                                                                           |
| 3200                                                                                                                                                    | Bridger Bowl Ski Hill Road                                                                                                                                                                                                                                                                                                                                                                                                                                                                                                                                                                                                                                                                                                                                                                                                                                                                                                                                                                                                                                                                                                                                                                                                                                                                                                                                                                                                                                                                                                                                                                                                                                                                                                                                                                                                                                                                                                                                                                                                                                                                                                     | Year-round                                                                                                                                                                                                                                                                                                                                                                                                                    | 0.000                                                                                                                                                                         | 0.53                                                                                                                                                                   |
| 6600                                                                                                                                                    | Middle Fork Willow Creek Road                                                                                                                                                                                                                                                                                                                                                                                                                                                                                                                                                                                                                                                                                                                                                                                                                                                                                                                                                                                                                                                                                                                                                                                                                                                                                                                                                                                                                                                                                                                                                                                                                                                                                                                                                                                                                                                                                                                                                                                                                                                                                                  | Year-round                                                                                                                                                                                                                                                                                                                                                                                                                    | 0.000                                                                                                                                                                         | 3.37                                                                                                                                                                   |
| 6912<br>6930                                                                                                                                            | Corbly Gulch Road  Johnson Canyon Road                                                                                                                                                                                                                                                                                                                                                                                                                                                                                                                                                                                                                                                                                                                                                                                                                                                                                                                                                                                                                                                                                                                                                                                                                                                                                                                                                                                                                                                                                                                                                                                                                                                                                                                                                                                                                                                                                                                                                                                                                                                                                         | Year-round<br>Year-round                                                                                                                                                                                                                                                                                                                                                                                                      | 1.830<br>0.000                                                                                                                                                                | 2.53                                                                                                                                                                   |
| 6984                                                                                                                                                    | Benchmark Road                                                                                                                                                                                                                                                                                                                                                                                                                                                                                                                                                                                                                                                                                                                                                                                                                                                                                                                                                                                                                                                                                                                                                                                                                                                                                                                                                                                                                                                                                                                                                                                                                                                                                                                                                                                                                                                                                                                                                                                                                                                                                                                 | Year-round                                                                                                                                                                                                                                                                                                                                                                                                                    | 0.000                                                                                                                                                                         | 0.60                                                                                                                                                                   |
|                                                                                                                                                         |                                                                                                                                                                                                                                                                                                                                                                                                                                                                                                                                                                                                                                                                                                                                                                                                                                                                                                                                                                                                                                                                                                                                                                                                                                                                                                                                                                                                                                                                                                                                                                                                                                                                                                                                                                                                                                                                                                                                                                                                                                                                                                                                |                                                                                                                                                                                                                                                                                                                                                                                                                               |                                                                                                                                                                               |                                                                                                                                                                        |
|                                                                                                                                                         | Roads open to Highway Legal Veh<br>Designation                                                                                                                                                                                                                                                                                                                                                                                                                                                                                                                                                                                                                                                                                                                                                                                                                                                                                                                                                                                                                                                                                                                                                                                                                                                                                                                                                                                                                                                                                                                                                                                                                                                                                                                                                                                                                                                                                                                                                                                                                                                                                 | hicles only, with Se                                                                                                                                                                                                                                                                                                                                                                                                          | easonal                                                                                                                                                                       |                                                                                                                                                                        |
| 74                                                                                                                                                      | Fairy Lake Road                                                                                                                                                                                                                                                                                                                                                                                                                                                                                                                                                                                                                                                                                                                                                                                                                                                                                                                                                                                                                                                                                                                                                                                                                                                                                                                                                                                                                                                                                                                                                                                                                                                                                                                                                                                                                                                                                                                                                                                                                                                                                                                | 06/01 - 12/01                                                                                                                                                                                                                                                                                                                                                                                                                 | 1.420                                                                                                                                                                         | 4.42                                                                                                                                                                   |
| 74                                                                                                                                                      | Fairy Lake Road                                                                                                                                                                                                                                                                                                                                                                                                                                                                                                                                                                                                                                                                                                                                                                                                                                                                                                                                                                                                                                                                                                                                                                                                                                                                                                                                                                                                                                                                                                                                                                                                                                                                                                                                                                                                                                                                                                                                                                                                                                                                                                                | 06/16 - 12/01                                                                                                                                                                                                                                                                                                                                                                                                                 | 4.420                                                                                                                                                                         | 6.16                                                                                                                                                                   |
| 631                                                                                                                                                     | South Fork Brackett Cr. Road                                                                                                                                                                                                                                                                                                                                                                                                                                                                                                                                                                                                                                                                                                                                                                                                                                                                                                                                                                                                                                                                                                                                                                                                                                                                                                                                                                                                                                                                                                                                                                                                                                                                                                                                                                                                                                                                                                                                                                                                                                                                                                   | 06/01 - 12/01                                                                                                                                                                                                                                                                                                                                                                                                                 | 0.000                                                                                                                                                                         | 1.62                                                                                                                                                                   |
| 631<br>974                                                                                                                                              | South Fork Brackett Cr. Road Skunk Creek Road                                                                                                                                                                                                                                                                                                                                                                                                                                                                                                                                                                                                                                                                                                                                                                                                                                                                                                                                                                                                                                                                                                                                                                                                                                                                                                                                                                                                                                                                                                                                                                                                                                                                                                                                                                                                                                                                                                                                                                                                                                                                                  | 06/16 - 10/14<br>06/16 - 12/01                                                                                                                                                                                                                                                                                                                                                                                                | 1.620<br>3.000                                                                                                                                                                | 5.03<br>7.80                                                                                                                                                           |
| 974                                                                                                                                                     | Skunk Creek Road                                                                                                                                                                                                                                                                                                                                                                                                                                                                                                                                                                                                                                                                                                                                                                                                                                                                                                                                                                                                                                                                                                                                                                                                                                                                                                                                                                                                                                                                                                                                                                                                                                                                                                                                                                                                                                                                                                                                                                                                                                                                                                               | 05/16 - 12/01                                                                                                                                                                                                                                                                                                                                                                                                                 | 7.800                                                                                                                                                                         | 8.30                                                                                                                                                                   |
| 977                                                                                                                                                     | Jackson Creek Road                                                                                                                                                                                                                                                                                                                                                                                                                                                                                                                                                                                                                                                                                                                                                                                                                                                                                                                                                                                                                                                                                                                                                                                                                                                                                                                                                                                                                                                                                                                                                                                                                                                                                                                                                                                                                                                                                                                                                                                                                                                                                                             | 05/16 - 12/01                                                                                                                                                                                                                                                                                                                                                                                                                 | 0.300                                                                                                                                                                         | 4.34                                                                                                                                                                   |
| 1706                                                                                                                                                    | Miles Creek Road                                                                                                                                                                                                                                                                                                                                                                                                                                                                                                                                                                                                                                                                                                                                                                                                                                                                                                                                                                                                                                                                                                                                                                                                                                                                                                                                                                                                                                                                                                                                                                                                                                                                                                                                                                                                                                                                                                                                                                                                                                                                                                               | 05/16 -12/01                                                                                                                                                                                                                                                                                                                                                                                                                  | 0.000                                                                                                                                                                         | 2.03                                                                                                                                                                   |
| 2514<br>3200                                                                                                                                            | Felix Canyon Road  Bridger Bowl Ski Hill Road                                                                                                                                                                                                                                                                                                                                                                                                                                                                                                                                                                                                                                                                                                                                                                                                                                                                                                                                                                                                                                                                                                                                                                                                                                                                                                                                                                                                                                                                                                                                                                                                                                                                                                                                                                                                                                                                                                                                                                                                                                                                                  | 06/16 - 12/01<br>05/16 - 10/14                                                                                                                                                                                                                                                                                                                                                                                                | 0.000                                                                                                                                                                         | 1.33                                                                                                                                                                   |
| 6607                                                                                                                                                    | Central Camp Road                                                                                                                                                                                                                                                                                                                                                                                                                                                                                                                                                                                                                                                                                                                                                                                                                                                                                                                                                                                                                                                                                                                                                                                                                                                                                                                                                                                                                                                                                                                                                                                                                                                                                                                                                                                                                                                                                                                                                                                                                                                                                                              | 06/01 - 10/14                                                                                                                                                                                                                                                                                                                                                                                                                 | 0.000                                                                                                                                                                         | 0.35                                                                                                                                                                   |
| 6901                                                                                                                                                    | North Fork Willow Creek Road                                                                                                                                                                                                                                                                                                                                                                                                                                                                                                                                                                                                                                                                                                                                                                                                                                                                                                                                                                                                                                                                                                                                                                                                                                                                                                                                                                                                                                                                                                                                                                                                                                                                                                                                                                                                                                                                                                                                                                                                                                                                                                   | 05/16 - 12/01                                                                                                                                                                                                                                                                                                                                                                                                                 | 13.670                                                                                                                                                                        | 15.5                                                                                                                                                                   |
| 6923                                                                                                                                                    | Break Road                                                                                                                                                                                                                                                                                                                                                                                                                                                                                                                                                                                                                                                                                                                                                                                                                                                                                                                                                                                                                                                                                                                                                                                                                                                                                                                                                                                                                                                                                                                                                                                                                                                                                                                                                                                                                                                                                                                                                                                                                                                                                                                     | 06/16 - 09/14                                                                                                                                                                                                                                                                                                                                                                                                                 | 0.000                                                                                                                                                                         | 0.96                                                                                                                                                                   |
| 6944                                                                                                                                                    | Olson Creek Road  Haw Gulch Road                                                                                                                                                                                                                                                                                                                                                                                                                                                                                                                                                                                                                                                                                                                                                                                                                                                                                                                                                                                                                                                                                                                                                                                                                                                                                                                                                                                                                                                                                                                                                                                                                                                                                                                                                                                                                                                                                                                                                                                                                                                                                               | 05/16 - 12/01<br>06/16 - 12/01                                                                                                                                                                                                                                                                                                                                                                                                | 0.000                                                                                                                                                                         | 4.20                                                                                                                                                                   |
| 6980<br>6980                                                                                                                                            | Haw Gulch Road                                                                                                                                                                                                                                                                                                                                                                                                                                                                                                                                                                                                                                                                                                                                                                                                                                                                                                                                                                                                                                                                                                                                                                                                                                                                                                                                                                                                                                                                                                                                                                                                                                                                                                                                                                                                                                                                                                                                                                                                                                                                                                                 | 06/16 - 12/01                                                                                                                                                                                                                                                                                                                                                                                                                 | 0.000<br>1.100                                                                                                                                                                | 1.10<br>3.12                                                                                                                                                           |
| 6980                                                                                                                                                    | Haw Gulch Road                                                                                                                                                                                                                                                                                                                                                                                                                                                                                                                                                                                                                                                                                                                                                                                                                                                                                                                                                                                                                                                                                                                                                                                                                                                                                                                                                                                                                                                                                                                                                                                                                                                                                                                                                                                                                                                                                                                                                                                                                                                                                                                 | 07/16 - 09/14                                                                                                                                                                                                                                                                                                                                                                                                                 | 3.120                                                                                                                                                                         | 6.34                                                                                                                                                                   |
| 6981                                                                                                                                                    | South Fork Flathead Creek Road                                                                                                                                                                                                                                                                                                                                                                                                                                                                                                                                                                                                                                                                                                                                                                                                                                                                                                                                                                                                                                                                                                                                                                                                                                                                                                                                                                                                                                                                                                                                                                                                                                                                                                                                                                                                                                                                                                                                                                                                                                                                                                 | 06/16 - 12/01                                                                                                                                                                                                                                                                                                                                                                                                                 | 0.000                                                                                                                                                                         | 2.50                                                                                                                                                                   |
| 6982                                                                                                                                                    | Haw Fork Road                                                                                                                                                                                                                                                                                                                                                                                                                                                                                                                                                                                                                                                                                                                                                                                                                                                                                                                                                                                                                                                                                                                                                                                                                                                                                                                                                                                                                                                                                                                                                                                                                                                                                                                                                                                                                                                                                                                                                                                                                                                                                                                  | 06/16 - 12/01                                                                                                                                                                                                                                                                                                                                                                                                                 | 0.000                                                                                                                                                                         | 1.19                                                                                                                                                                   |
| 6982<br>7411                                                                                                                                            | Haw Fork Road Fairy Creek Road                                                                                                                                                                                                                                                                                                                                                                                                                                                                                                                                                                                                                                                                                                                                                                                                                                                                                                                                                                                                                                                                                                                                                                                                                                                                                                                                                                                                                                                                                                                                                                                                                                                                                                                                                                                                                                                                                                                                                                                                                                                                                                 | 06/16 - 09/14<br>06/16 - 12/01                                                                                                                                                                                                                                                                                                                                                                                                | 1.190<br>0.000                                                                                                                                                                | 4.04<br>0.35                                                                                                                                                           |
|                                                                                                                                                         | Roads open to all Wheeled (Non-Trad                                                                                                                                                                                                                                                                                                                                                                                                                                                                                                                                                                                                                                                                                                                                                                                                                                                                                                                                                                                                                                                                                                                                                                                                                                                                                                                                                                                                                                                                                                                                                                                                                                                                                                                                                                                                                                                                                                                                                                                                                                                                                            |                                                                                                                                                                                                                                                                                                                                                                                                                               |                                                                                                                                                                               | 0.00                                                                                                                                                                   |
|                                                                                                                                                         | Designation                                                                                                                                                                                                                                                                                                                                                                                                                                                                                                                                                                                                                                                                                                                                                                                                                                                                                                                                                                                                                                                                                                                                                                                                                                                                                                                                                                                                                                                                                                                                                                                                                                                                                                                                                                                                                                                                                                                                                                                                                                                                                                                    |                                                                                                                                                                                                                                                                                                                                                                                                                               | _                                                                                                                                                                             |                                                                                                                                                                        |
| 977<br>1706                                                                                                                                             | Jackson Creek Road Miles Creek Road                                                                                                                                                                                                                                                                                                                                                                                                                                                                                                                                                                                                                                                                                                                                                                                                                                                                                                                                                                                                                                                                                                                                                                                                                                                                                                                                                                                                                                                                                                                                                                                                                                                                                                                                                                                                                                                                                                                                                                                                                                                                                            | 06/16 - 12/01<br>06/16 - 12/01                                                                                                                                                                                                                                                                                                                                                                                                | 4.348<br>2.031                                                                                                                                                                | 4.99                                                                                                                                                                   |
| 1742                                                                                                                                                    | Bridgeman Creek Road                                                                                                                                                                                                                                                                                                                                                                                                                                                                                                                                                                                                                                                                                                                                                                                                                                                                                                                                                                                                                                                                                                                                                                                                                                                                                                                                                                                                                                                                                                                                                                                                                                                                                                                                                                                                                                                                                                                                                                                                                                                                                                           | 06/16 - 12/01                                                                                                                                                                                                                                                                                                                                                                                                                 | 0.000                                                                                                                                                                         | 0.52                                                                                                                                                                   |
| 2512                                                                                                                                                    | Johnson Canyon South Road                                                                                                                                                                                                                                                                                                                                                                                                                                                                                                                                                                                                                                                                                                                                                                                                                                                                                                                                                                                                                                                                                                                                                                                                                                                                                                                                                                                                                                                                                                                                                                                                                                                                                                                                                                                                                                                                                                                                                                                                                                                                                                      | 06/16 - 12/01                                                                                                                                                                                                                                                                                                                                                                                                                 | 0.000                                                                                                                                                                         | 2.04                                                                                                                                                                   |
| 2514                                                                                                                                                    | Felix Canyon Road                                                                                                                                                                                                                                                                                                                                                                                                                                                                                                                                                                                                                                                                                                                                                                                                                                                                                                                                                                                                                                                                                                                                                                                                                                                                                                                                                                                                                                                                                                                                                                                                                                                                                                                                                                                                                                                                                                                                                                                                                                                                                                              | 06/16 - 12/01                                                                                                                                                                                                                                                                                                                                                                                                                 | 1.330                                                                                                                                                                         | 3.21                                                                                                                                                                   |
| 6600                                                                                                                                                    | Middle Fork Willow Creek Road                                                                                                                                                                                                                                                                                                                                                                                                                                                                                                                                                                                                                                                                                                                                                                                                                                                                                                                                                                                                                                                                                                                                                                                                                                                                                                                                                                                                                                                                                                                                                                                                                                                                                                                                                                                                                                                                                                                                                                                                                                                                                                  | 06/16 - 12/01                                                                                                                                                                                                                                                                                                                                                                                                                 | 3.377                                                                                                                                                                         | 6.86                                                                                                                                                                   |
| 6901<br>6930                                                                                                                                            | North Fork Willow Creek Road  Johnson Canyon Road                                                                                                                                                                                                                                                                                                                                                                                                                                                                                                                                                                                                                                                                                                                                                                                                                                                                                                                                                                                                                                                                                                                                                                                                                                                                                                                                                                                                                                                                                                                                                                                                                                                                                                                                                                                                                                                                                                                                                                                                                                                                              | 05/16 - 12/01<br>06/16 - 12/01                                                                                                                                                                                                                                                                                                                                                                                                | 15.560<br>2.440                                                                                                                                                               | 16.82<br>5.46                                                                                                                                                          |
| 6957                                                                                                                                                    | Willow Creek Divide Road                                                                                                                                                                                                                                                                                                                                                                                                                                                                                                                                                                                                                                                                                                                                                                                                                                                                                                                                                                                                                                                                                                                                                                                                                                                                                                                                                                                                                                                                                                                                                                                                                                                                                                                                                                                                                                                                                                                                                                                                                                                                                                       | 06/16 - 12/01                                                                                                                                                                                                                                                                                                                                                                                                                 | 0.000                                                                                                                                                                         | 1.63                                                                                                                                                                   |
|                                                                                                                                                         | Trails and Gated Roads open to W                                                                                                                                                                                                                                                                                                                                                                                                                                                                                                                                                                                                                                                                                                                                                                                                                                                                                                                                                                                                                                                                                                                                                                                                                                                                                                                                                                                                                                                                                                                                                                                                                                                                                                                                                                                                                                                                                                                                                                                                                                                                                               |                                                                                                                                                                                                                                                                                                                                                                                                                               |                                                                                                                                                                               | 0 Inch                                                                                                                                                                 |
| E00                                                                                                                                                     | wide or less, with Seasonal Design                                                                                                                                                                                                                                                                                                                                                                                                                                                                                                                                                                                                                                                                                                                                                                                                                                                                                                                                                                                                                                                                                                                                                                                                                                                                                                                                                                                                                                                                                                                                                                                                                                                                                                                                                                                                                                                                                                                                                                                                                                                                                             |                                                                                                                                                                                                                                                                                                                                                                                                                               |                                                                                                                                                                               | 0.40                                                                                                                                                                   |
| 500<br>502                                                                                                                                              | Fairy Creek Trail  Jackson Creek Trail                                                                                                                                                                                                                                                                                                                                                                                                                                                                                                                                                                                                                                                                                                                                                                                                                                                                                                                                                                                                                                                                                                                                                                                                                                                                                                                                                                                                                                                                                                                                                                                                                                                                                                                                                                                                                                                                                                                                                                                                                                                                                         | 06/16 - 10/14<br>06/16 - 10/14                                                                                                                                                                                                                                                                                                                                                                                                | 0.000                                                                                                                                                                         | 9.40                                                                                                                                                                   |
| 502.1                                                                                                                                                   | Jackson Creek Connector Trail                                                                                                                                                                                                                                                                                                                                                                                                                                                                                                                                                                                                                                                                                                                                                                                                                                                                                                                                                                                                                                                                                                                                                                                                                                                                                                                                                                                                                                                                                                                                                                                                                                                                                                                                                                                                                                                                                                                                                                                                                                                                                                  | 06/16 - 10/14                                                                                                                                                                                                                                                                                                                                                                                                                 | 0.000                                                                                                                                                                         | 0.08                                                                                                                                                                   |
| 503                                                                                                                                                     | Willow Creek South Trail                                                                                                                                                                                                                                                                                                                                                                                                                                                                                                                                                                                                                                                                                                                                                                                                                                                                                                                                                                                                                                                                                                                                                                                                                                                                                                                                                                                                                                                                                                                                                                                                                                                                                                                                                                                                                                                                                                                                                                                                                                                                                                       | 06/16 - 10/14                                                                                                                                                                                                                                                                                                                                                                                                                 | 0.000                                                                                                                                                                         | 2.48                                                                                                                                                                   |
| E00 4                                                                                                                                                   |                                                                                                                                                                                                                                                                                                                                                                                                                                                                                                                                                                                                                                                                                                                                                                                                                                                                                                                                                                                                                                                                                                                                                                                                                                                                                                                                                                                                                                                                                                                                                                                                                                                                                                                                                                                                                                                                                                                                                                                                                                                                                                                                | 23.13 13.11                                                                                                                                                                                                                                                                                                                                                                                                                   |                                                                                                                                                                               |                                                                                                                                                                        |
| 503.1                                                                                                                                                   | Willow Creek South Connector Trail                                                                                                                                                                                                                                                                                                                                                                                                                                                                                                                                                                                                                                                                                                                                                                                                                                                                                                                                                                                                                                                                                                                                                                                                                                                                                                                                                                                                                                                                                                                                                                                                                                                                                                                                                                                                                                                                                                                                                                                                                                                                                             | 06/16 - 10/14                                                                                                                                                                                                                                                                                                                                                                                                                 | 0.000                                                                                                                                                                         |                                                                                                                                                                        |
| 505                                                                                                                                                     | Willow Creek North Trail                                                                                                                                                                                                                                                                                                                                                                                                                                                                                                                                                                                                                                                                                                                                                                                                                                                                                                                                                                                                                                                                                                                                                                                                                                                                                                                                                                                                                                                                                                                                                                                                                                                                                                                                                                                                                                                                                                                                                                                                                                                                                                       | 06/16 - 10/14<br>06/16 - 10/14                                                                                                                                                                                                                                                                                                                                                                                                | 0.000                                                                                                                                                                         | 6.60                                                                                                                                                                   |
|                                                                                                                                                         |                                                                                                                                                                                                                                                                                                                                                                                                                                                                                                                                                                                                                                                                                                                                                                                                                                                                                                                                                                                                                                                                                                                                                                                                                                                                                                                                                                                                                                                                                                                                                                                                                                                                                                                                                                                                                                                                                                                                                                                                                                                                                                                                | 06/16 - 10/14                                                                                                                                                                                                                                                                                                                                                                                                                 |                                                                                                                                                                               | 6.60<br>7.87                                                                                                                                                           |
| 505<br>506                                                                                                                                              | Willow Creek North Trail<br>Bangtail Creek Trail                                                                                                                                                                                                                                                                                                                                                                                                                                                                                                                                                                                                                                                                                                                                                                                                                                                                                                                                                                                                                                                                                                                                                                                                                                                                                                                                                                                                                                                                                                                                                                                                                                                                                                                                                                                                                                                                                                                                                                                                                                                                               | 06/16 - 10/14<br>06/16 - 10/14<br>06/16 - 10/14                                                                                                                                                                                                                                                                                                                                                                               | 0.000                                                                                                                                                                         | 6.60<br>7.87<br>0.55                                                                                                                                                   |
| 505<br>506<br>506.1<br>507<br>508                                                                                                                       | Willow Creek North Trail  Bangtail Creek Trail  Bangtail Creek Connector Trail  Canyon Creek Trail  Jackson Divide Trail                                                                                                                                                                                                                                                                                                                                                                                                                                                                                                                                                                                                                                                                                                                                                                                                                                                                                                                                                                                                                                                                                                                                                                                                                                                                                                                                                                                                                                                                                                                                                                                                                                                                                                                                                                                                                                                                                                                                                                                                       | 06/16 - 10/14<br>06/16 - 10/14<br>06/16 - 10/14<br>06/16 - 10/14<br>06/16 - 10/14                                                                                                                                                                                                                                                                                                                                             | 0.000<br>0.000<br>0.000<br>0.000<br>0.000                                                                                                                                     | 6.60<br>7.87<br>0.55<br>3.38<br>1.13                                                                                                                                   |
| 505<br>506<br>506.1<br>507<br>508<br>508.1                                                                                                              | Willow Creek North Trail  Bangtail Creek Trail  Bangtail Creek Connector Trail  Canyon Creek Trail  Jackson Divide Trail  Jackson Divide Spur Trail                                                                                                                                                                                                                                                                                                                                                                                                                                                                                                                                                                                                                                                                                                                                                                                                                                                                                                                                                                                                                                                                                                                                                                                                                                                                                                                                                                                                                                                                                                                                                                                                                                                                                                                                                                                                                                                                                                                                                                            | 06/16 - 10/14<br>06/16 - 10/14<br>06/16 - 10/14<br>06/16 - 10/14<br>06/16 - 10/14<br>06/16 - 10/14                                                                                                                                                                                                                                                                                                                            | 0.000<br>0.000<br>0.000<br>0.000<br>0.000<br>0.000                                                                                                                            | 6.60<br>7.87<br>0.55<br>3.38<br>1.13<br>0.65                                                                                                                           |
| 505<br>506<br>506.1<br>507<br>508                                                                                                                       | Willow Creek North Trail  Bangtail Creek Trail  Bangtail Creek Connector Trail  Canyon Creek Trail  Jackson Divide Trail                                                                                                                                                                                                                                                                                                                                                                                                                                                                                                                                                                                                                                                                                                                                                                                                                                                                                                                                                                                                                                                                                                                                                                                                                                                                                                                                                                                                                                                                                                                                                                                                                                                                                                                                                                                                                                                                                                                                                                                                       | 06/16 - 10/14<br>06/16 - 10/14<br>06/16 - 10/14<br>06/16 - 10/14<br>06/16 - 10/14                                                                                                                                                                                                                                                                                                                                             | 0.000<br>0.000<br>0.000<br>0.000<br>0.000                                                                                                                                     | 6.60<br>7.87<br>0.55<br>3.38<br>1.13<br>0.65<br>5.09                                                                                                                   |
| 505<br>506<br>506.1<br>507<br>508<br>508.1<br>527                                                                                                       | Willow Creek North Trail  Bangtail Creek Trail  Bangtail Creek Connector Trail  Canyon Creek Trail  Jackson Divide Trail  Jackson Divide Spur Trail  Carrol Creek Trail                                                                                                                                                                                                                                                                                                                                                                                                                                                                                                                                                                                                                                                                                                                                                                                                                                                                                                                                                                                                                                                                                                                                                                                                                                                                                                                                                                                                                                                                                                                                                                                                                                                                                                                                                                                                                                                                                                                                                        | 06/16 - 10/14<br>06/16 - 10/14<br>06/16 - 10/14<br>06/16 - 10/14<br>06/16 - 10/14<br>06/16 - 10/14<br>06/16 - 10/14                                                                                                                                                                                                                                                                                                           | 0.000<br>0.000<br>0.000<br>0.000<br>0.000<br>0.000                                                                                                                            | 6.60<br>7.87<br>0.55<br>3.38<br>1.13<br>0.65<br>5.05                                                                                                                   |
| 505<br>506<br>506.1<br>507<br>508<br>508.1<br>527<br>528<br>542<br>547                                                                                  | Willow Creek North Trail  Bangtail Creek Trail  Bangtail Creek Connector Trail  Canyon Creek Trail  Jackson Divide Trail  Jackson Divide Spur Trail  Carrol Creek Trail  Felix Canyon Trail  South Fork Flathead Creek Trail  Johnson Canyon Trail                                                                                                                                                                                                                                                                                                                                                                                                                                                                                                                                                                                                                                                                                                                                                                                                                                                                                                                                                                                                                                                                                                                                                                                                                                                                                                                                                                                                                                                                                                                                                                                                                                                                                                                                                                                                                                                                             | 06/16 - 10/14<br>06/16 - 12/01<br>06/16 - 12/01<br>06/16 - 12/01<br>06/16 - 12/01                                                                                                                                                                                                                                       | 0.000<br>0.000<br>0.000<br>0.000<br>0.000<br>0.000<br>0.000                                                                                                                   | 6.60<br>7.87<br>0.555<br>3.38<br>1.13<br>0.655<br>5.05<br>2.93<br>6.02<br>3.30                                                                                         |
| 505<br>506<br>506.1<br>507<br>508<br>508.1<br>527<br>528<br>542<br>547                                                                                  | Willow Creek North Trail  Bangtail Creek Connector Trail  Bangtail Creek Connector Trail  Canyon Creek Trail  Jackson Divide Trail  Jackson Divide Spur Trail  Carrol Creek Trail  Felix Canyon Trail  South Fork Flathead Creek Trail  Johnson Canyon Trail                                                                                                                                                                                                                                                                                                                                                                                                                                                                                                                                                                                                                                                                                                                                                                                                                                                                                                                                                                                                                                                                                                                                                                                                                                                                                                                                                                                                                                                                                                                                                                                                                                                                                                                                                                                                                                                                   | 06/16 - 10/14<br>06/16 - 12/01<br>06/16 - 12/01<br>06/16 - 12/01<br>06/16 - 12/01<br>06/16 - 12/01                                                                                                                                                                                                                      | 0.000<br>0.000<br>0.000<br>0.000<br>0.000<br>0.000<br>0.000<br>0.000<br>0.000<br>0.000<br>0.000                                                                               | 6.60<br>7.87<br>0.55<br>3.38<br>1.13<br>0.655<br>5.05<br>2.93<br>6.02<br>3.30<br>0.06                                                                                  |
| 505<br>506<br>506.1<br>507<br>508<br>508.1<br>527<br>528<br>542<br>547<br>547.1                                                                         | Willow Creek North Trail  Bangtail Creek Trail  Bangtail Creek Connector Trail  Canyon Creek Trail  Jackson Divide Trail  Jackson Divide Spur Trail  Carrol Creek Trail  Felix Canyon Trail  South Fork Flathead Creek Trail  Johnson Canyon Trail  Johnson Canyon Cutoff Trail  Felix Canyon East Trail                                                                                                                                                                                                                                                                                                                                                                                                                                                                                                                                                                                                                                                                                                                                                                                                                                                                                                                                                                                                                                                                                                                                                                                                                                                                                                                                                                                                                                                                                                                                                                                                                                                                                                                                                                                                                       | 06/16 - 10/14<br>06/16 - 12/01<br>06/16 - 12/01<br>06/16 - 12/01<br>06/16 - 12/01<br>06/16 - 12/01<br>06/16 - 12/01                                                                                                                                                                                                     | 0.000<br>0.000<br>0.000<br>0.000<br>0.000<br>0.000<br>0.000<br>0.000<br>0.000                                                                                                 | 6.60<br>7.87<br>0.55<br>3.38<br>1.13<br>0.65<br>5.09<br>2.93<br>6.02<br>3.30<br>0.06<br>1.17                                                                           |
| 505<br>506<br>506.1<br>507<br>508<br>508.1<br>527<br>528<br>542<br>547<br>547.1<br>549                                                                  | Willow Creek North Trail  Bangtail Creek Connector Trail  Canyon Creek Trail  Jackson Divide Trail  Jackson Divide Spur Trail  Carrol Creek Trail  Felix Canyon Trail  South Fork Flathead Creek Trail  Johnson Canyon Trail  Johnson Canyon Cutoff Trail  Felix Canyon East Trail  Bishop Park Trail                                                                                                                                                                                                                                                                                                                                                                                                                                                                                                                                                                                                                                                                                                                                                                                                                                                                                                                                                                                                                                                                                                                                                                                                                                                                                                                                                                                                                                                                                                                                                                                                                                                                                                                                                                                                                          | 06/16 - 10/14<br>06/16 - 12/01<br>06/16 - 12/01<br>06/16 - 12/01<br>06/16 - 12/01<br>06/16 - 12/01<br>06/16 - 12/01<br>06/16 - 12/01                                                                                                                                                                                    | 0.000<br>0.000<br>0.000<br>0.000<br>0.000<br>0.000<br>0.000<br>0.000<br>0.000<br>0.000<br>0.000<br>0.000                                                                      | 6.60<br>7.87<br>0.55<br>3.38<br>1.13<br>0.65<br>5.09<br>2.93<br>6.02<br>3.30<br>0.00<br>1.17                                                                           |
| 505<br>506<br>506.1<br>507<br>508<br>508.1<br>527<br>528<br>542<br>547<br>547.1<br>549<br>555                                                           | Willow Creek North Trail  Bangtail Creek Trail  Bangtail Creek Connector Trail  Canyon Creek Trail  Jackson Divide Trail  Jackson Divide Spur Trail  Carrol Creek Trail  Felix Canyon Trail  South Fork Flathead Creek Trail  Johnson Canyon Trail  Johnson Canyon Cutoff Trail  Felix Canyon East Trail  Bishop Park Trail  Trails open to Motorcycles, with Se                                                                                                                                                                                                                                                                                                                                                                                                                                                                                                                                                                                                                                                                                                                                                                                                                                                                                                                                                                                                                                                                                                                                                                                                                                                                                                                                                                                                                                                                                                                                                                                                                                                                                                                                                               | 06/16 - 10/14  06/16 - 10/14  06/16 - 10/14  06/16 - 10/14  06/16 - 10/14  06/16 - 10/14  06/16 - 10/14  06/16 - 12/01  06/16 - 12/01  06/16 - 12/01  06/16 - 12/01  06/16 - 12/01  06/16 - 12/01  06/16 - 12/01  06/16 - 12/01  06/16 - 12/01                                                                                                                                                                                | 0.000<br>0.000<br>0.000<br>0.000<br>0.000<br>0.000<br>0.000<br>0.000<br>0.000<br>0.000<br>0.000                                                                               | 6.60<br>7.87<br>0.55<br>3.38<br>1.13<br>0.65<br>5.09<br>2.93<br>6.02<br>3.30<br>0.06<br>1.17<br>6.42                                                                   |
| 505<br>506<br>506.1<br>507<br>508<br>508.1<br>527<br>528<br>542<br>547<br>547.1<br>549<br>555                                                           | Willow Creek North Trail  Bangtail Creek Trail  Bangtail Creek Connector Trail  Canyon Creek Trail  Jackson Divide Trail  Jackson Divide Spur Trail  Carrol Creek Trail  Felix Canyon Trail  South Fork Flathead Creek Trail  Johnson Canyon Trail  Johnson Canyon Cutoff Trail  Felix Canyon East Trail  Bishop Park Trail  Trails open to Motorcycles, with Sound State Stat | 06/16 - 10/14  06/16 - 10/14  06/16 - 10/14  06/16 - 10/14  06/16 - 10/14  06/16 - 10/14  06/16 - 10/14  06/16 - 10/14  06/16 - 12/01  06/16 - 12/01  06/16 - 12/01  06/16 - 12/01  06/16 - 12/01  06/16 - 12/01  06/16 - 12/01  06/16 - 12/01  06/16 - 12/01  06/16 - 12/01                                                                                                                                                  | 0.000 0.000 0.000 0.000 0.000 0.000 0.000 0.000 0.000 0.000 0.000 0.000 0.000 0.000 0.000                                                                                     | 6.60<br>7.87<br>0.55<br>3.38<br>1.13<br>0.65<br>5.05<br>2.93<br>6.02<br>3.30<br>0.06<br>1.17<br>6.42                                                                   |
| 505<br>506<br>506.1<br>507<br>508<br>508.1<br>527<br>528<br>542<br>547<br>547.1<br>549<br>555                                                           | Willow Creek North Trail  Bangtail Creek Trail  Bangtail Creek Connector Trail  Canyon Creek Trail  Jackson Divide Trail  Jackson Divide Spur Trail  Carrol Creek Trail  Felix Canyon Trail  South Fork Flathead Creek Trail  Johnson Canyon Trail  Johnson Canyon Cutoff Trail  Felix Canyon East Trail  Bishop Park Trail  Trails open to Motorcycles, with Se                                                                                                                                                                                                                                                                                                                                                                                                                                                                                                                                                                                                                                                                                                                                                                                                                                                                                                                                                                                                                                                                                                                                                                                                                                                                                                                                                                                                                                                                                                                                                                                                                                                                                                                                                               | 06/16 - 10/14  06/16 - 10/14  06/16 - 10/14  06/16 - 10/14  06/16 - 10/14  06/16 - 10/14  06/16 - 10/14  06/16 - 12/01  06/16 - 12/01  06/16 - 12/01  06/16 - 12/01  06/16 - 12/01  06/16 - 12/01  06/16 - 12/01  06/16 - 12/01  06/16 - 12/01                                                                                                                                                                                | 0.000<br>0.000<br>0.000<br>0.000<br>0.000<br>0.000<br>0.000<br>0.000<br>0.000<br>0.000<br>0.000                                                                               | 6.60<br>7.87<br>0.55<br>3.38<br>1.13<br>0.65<br>5.05<br>2.93<br>6.02<br>3.30<br>0.06<br>1.17<br>6.42                                                                   |
| 505<br>506<br>506.1<br>507<br>508<br>508.1<br>527<br>528<br>542<br>547<br>547.1<br>549<br>555                                                           | Willow Creek North Trail  Bangtail Creek Trail  Bangtail Creek Connector Trail  Canyon Creek Trail  Jackson Divide Trail  Jackson Divide Spur Trail  Carrol Creek Trail  Felix Canyon Trail  South Fork Flathead Creek Trail  Johnson Canyon Trail  Johnson Canyon Cutoff Trail  Felix Canyon East Trail  Bishop Park Trail  Trails open to Motorcycles, with Selangtail Divide Trail  Upper Brackett Creek Trail                                                                                                                                                                                                                                                                                                                                                                                                                                                                                                                                                                                                                                                                                                                                                                                                                                                                                                                                                                                                                                                                                                                                                                                                                                                                                                                                                                                                                                                                                                                                                                                                                                                                                                              | 06/16 - 10/14  06/16 - 10/14  06/16 - 10/14  06/16 - 10/14  06/16 - 10/14  06/16 - 10/14  06/16 - 10/14  06/16 - 10/14  06/16 - 12/01  06/16 - 12/01  06/16 - 12/01  06/16 - 12/01  06/16 - 12/01  06/16 - 12/01  06/16 - 12/01  06/16 - 12/01  06/16 - 10/14                                                                                                                                                                 | 0.000 0.000 0.000 0.000 0.000 0.000 0.000 0.000 0.000 0.000 0.000 0.000 0.000 0.000 0.000                                                                                     | 6.600 7.87 0.55 3.38 1.13 0.65 5.05 2.93 6.02 3.30 0.06 1.17 6.42 22.63 3.59 20.10                                                                                     |
| 505<br>506<br>506.1<br>507<br>508<br>508.1<br>527<br>528<br>542<br>547<br>547.1<br>549<br>555<br>504<br>526<br>534<br>535<br>544                        | Willow Creek North Trail  Bangtail Creek Connector Trail  Canyon Creek Trail  Jackson Divide Trail  Jackson Divide Spur Trail  Carrol Creek Trail  Felix Canyon Trail  South Fork Flathead Creek Trail  Johnson Canyon Trail  Johnson Canyon Cutoff Trail  Felix Canyon East Trail  Bishop Park Trail  Trails open to Motorcycles, with Selix Canyon East Creek Trail  Upper Brackett Creek Trail  Bridger Foothills Trail  Truman Gulch Trail  Corbly Gulch Trail                                                                                                                                                                                                                                                                                                                                                                                                                                                                                                                                                                                                                                                                                                                                                                                                                                                                                                                                                                                                                                                                                                                                                                                                                                                                                                                                                                                                                                                                                                                                                                                                                                                             | 06/16 - 10/14  06/16 - 10/14  06/16 - 10/14  06/16 - 10/14  06/16 - 10/14  06/16 - 10/14  06/16 - 10/14  06/16 - 10/14  06/16 - 12/01  06/16 - 12/01  06/16 - 12/01  06/16 - 12/01  06/16 - 12/01  06/16 - 12/01  06/16 - 12/01  06/16 - 10/14  06/16 - 10/14  06/16 - 10/14  06/16 - 10/14  06/16 - 10/14  06/16 - 10/14                                                                                                     | 0.000 0.000 0.000 0.000 0.000 0.000 0.000 0.000 0.000 0.000 0.000 0.000 0.000 0.000 0.000 0.000 0.000 0.000 0.000 0.000 0.000 0.000 0.000 0.000 0.000                         | 6.60<br>7.87<br>0.55<br>3.38<br>1.13<br>0.65<br>5.09<br>2.93<br>6.02<br>3.30<br>0.06<br>1.17<br>6.42<br>22.66<br>3.59<br>20.10<br>2.79<br>6.40                         |
| 505<br>506<br>506.1<br>507<br>508<br>508.1<br>527<br>528<br>542<br>547<br>547.1<br>549<br>555<br>                                                       | Willow Creek North Trail  Bangtail Creek Connector Trail  Canyon Creek Trail  Jackson Divide Trail  Jackson Divide Spur Trail  Carrol Creek Trail  Felix Canyon Trail  South Fork Flathead Creek Trail  Johnson Canyon Trail  Johnson Canyon Cutoff Trail  Felix Canyon East Trail  Bishop Park Trail  Trails open to Motorcycles, with South South Fork Trail  Upper Brackett Creek Trail  Bridger Foothills Trail  Truman Gulch Trail  Corbly Gulch Trail  Ross Pass Trail                                                                                                                                                                                                                                                                                                                                                                                                                                                                                                                                                                                                                                                                                                                                                                                                                                                                                                                                                                                                                                                                                                                                                                                                                                                                                                                                                                                                                                                                                                                                                                                                                                                   | 06/16 - 10/14  06/16 - 10/14  06/16 - 10/14  06/16 - 10/14  06/16 - 10/14  06/16 - 10/14  06/16 - 10/14  06/16 - 12/01  06/16 - 12/01  06/16 - 12/01  06/16 - 12/01  06/16 - 12/01  06/16 - 12/01  06/16 - 12/01  06/16 - 10/14  06/16 - 10/14  06/16 - 10/14  06/16 - 10/14  06/16 - 10/14  06/16 - 10/14  06/16 - 10/14                                                                                                     | 0.000 0.000 0.000 0.000 0.000 0.000 0.000 0.000 0.000 0.000 0.000 0.000 0.000 0.000 0.000 0.000 0.000 0.000 0.000 0.000 0.000                                                 | 6.600 7.87 0.55 3.38 1.13 0.65 5.05 2.93 6.02 3.30 0.06 1.17 6.42  22.60 3.59 20.10 2.75 6.40 2.36                                                                     |
| 505<br>506<br>506.1<br>507<br>508<br>508.1<br>527<br>528<br>542<br>547<br>547.1<br>549<br>555<br>504<br>526<br>534<br>535<br>544<br>551<br>555.1        | Willow Creek North Trail  Bangtail Creek Connector Trail  Canyon Creek Trail  Jackson Divide Trail  Jackson Divide Spur Trail  Carrol Creek Trail  Felix Canyon Trail  South Fork Flathead Creek Trail  Johnson Canyon Trail  Johnson Canyon Cutoff Trail  Felix Canyon East Trail  Bishop Park Trail  Trails open to Motorcycles, with Selix Canyon East Creek Trail  Upper Brackett Creek Trail  Bridger Foothills Trail  Truman Gulch Trail  Ross Pass Trail  Bishop Park Connector Trail                                                                                                                                                                                                                                                                                                                                                                                                                                                                                                                                                                                                                                                                                                                                                                                                                                                                                                                                                                                                                                                                                                                                                                                                                                                                                                                                                                                                                                                                                                                                                                                                                                   | 06/16 - 10/14  06/16 - 10/14  06/16 - 10/14  06/16 - 10/14  06/16 - 10/14  06/16 - 10/14  06/16 - 10/14  06/16 - 12/01  06/16 - 12/01  06/16 - 12/01  06/16 - 12/01  06/16 - 12/01  06/16 - 12/01  06/16 - 12/01  06/16 - 10/14  06/16 - 10/14  06/16 - 10/14  06/16 - 10/14  06/16 - 10/14  06/16 - 10/14  06/16 - 10/14  06/16 - 10/14  06/16 - 10/14  06/16 - 10/14  06/16 - 10/14                                         | 0.000 0.000 0.000 0.000 0.000 0.000 0.000 0.000 0.000 0.000 0.000 0.000 0.000 0.000 0.000 0.000 0.000 0.000 0.000 0.000 0.000 0.000 0.000 0.000 0.000 0.000 0.000             | 0.39<br>6.60<br>7.87<br>0.55<br>3.38<br>1.13<br>0.65<br>5.05<br>2.93<br>6.02<br>3.30<br>0.06<br>1.17<br>6.42<br>22.63<br>3.59<br>20.10<br>2.75<br>6.40<br>2.36<br>0.32 |
| 505<br>506<br>506.1<br>507<br>508<br>508.1<br>527<br>528<br>542<br>547<br>547.1<br>549<br>555<br>504<br>526<br>534<br>535<br>544<br>551<br>555.1<br>586 | Willow Creek North Trail  Bangtail Creek Connector Trail  Canyon Creek Trail  Jackson Divide Trail  Jackson Divide Spur Trail  Carrol Creek Trail  Felix Canyon Trail  South Fork Flathead Creek Trail  Johnson Canyon Trail  Johnson Canyon Cutoff Trail  Felix Canyon East Trail  Bishop Park Trail  Trails open to Motorcycles, with Selix Canyon East Creek Trail  Upper Brackett Creek Trail  Bridger Foothills Trail  Truman Gulch Trail  Corbly Gulch Trail  Bishop Park Connector Trail  Middle Cottonwood Trail                                                                                                                                                                                                                                                                                                                                                                                                                                                                                                                                                                                                                                                                                                                                                                                                                                                                                                                                                                                                                                                                                                                                                                                                                                                                                                                                                                                                                                                                                                                                                                                                       | 06/16 - 10/14  06/16 - 10/14  06/16 - 10/14  06/16 - 10/14  06/16 - 10/14  06/16 - 10/14  06/16 - 10/14  06/16 - 12/01  06/16 - 12/01  06/16 - 12/01  06/16 - 12/01  06/16 - 12/01  06/16 - 12/01  06/16 - 12/01  06/16 - 10/14  06/16 - 10/14  06/16 - 10/14  06/16 - 10/14  06/16 - 10/14  06/16 - 10/14  06/16 - 10/14  06/16 - 10/14  06/16 - 10/14                                                                       | 0.000 0.000 0.000 0.000 0.000 0.000 0.000 0.000 0.000 0.000 0.000 0.000 0.000 0.000 0.000 0.000 0.000 0.000 0.000 0.000 0.000 0.000 0.000 0.000 0.000 0.000 0.000 0.000 0.000 | 6.60 7.87 0.55 3.38 1.13 0.65 5.05 2.93 6.02 3.30 0.06 1.17 6.42 22.63 3.59 20.10 2.75 6.40 2.36 0.32 1.19                                                             |
| 505<br>506<br>506.1<br>507<br>508<br>508.1<br>527<br>528<br>542<br>547<br>547.1<br>549<br>555<br>504<br>526<br>534<br>535<br>544<br>551<br>555.1        | Willow Creek North Trail  Bangtail Creek Connector Trail  Canyon Creek Trail  Jackson Divide Trail  Jackson Divide Spur Trail  Carrol Creek Trail  Felix Canyon Trail  South Fork Flathead Creek Trail  Johnson Canyon Trail  Johnson Canyon Cutoff Trail  Felix Canyon East Trail  Bishop Park Trail  Trails open to Motorcycles, with Selix Canyon East Creek Trail  Upper Brackett Creek Trail  Bridger Foothills Trail  Truman Gulch Trail  Ross Pass Trail  Bishop Park Connector Trail                                                                                                                                                                                                                                                                                                                                                                                                                                                                                                                                                                                                                                                                                                                                                                                                                                                                                                                                                                                                                                                                                                                                                                                                                                                                                                                                                                                                                                                                                                                                                                                                                                   | 06/16 - 10/14  06/16 - 10/14  06/16 - 10/14  06/16 - 10/14  06/16 - 10/14  06/16 - 10/14  06/16 - 10/14  06/16 - 12/01  06/16 - 12/01  06/16 - 12/01  06/16 - 12/01  06/16 - 12/01  06/16 - 12/01  06/16 - 12/01  06/16 - 10/14  06/16 - 10/14  06/16 - 10/14  06/16 - 10/14  06/16 - 10/14  06/16 - 10/14  06/16 - 10/14  06/16 - 10/14  06/16 - 10/14  06/16 - 10/14  06/16 - 10/14  06/16 - 10/14  06/16 - 07/15  all days | 0.000 0.000 0.000 0.000 0.000 0.000 0.000 0.000 0.000 0.000 0.000 0.000 0.000 0.000 0.000 0.000 0.000 0.000 0.000 0.000 0.000 0.000 0.000 0.000 0.000 0.000 0.000             | 6.60<br>7.87<br>0.55<br>3.38<br>1.13<br>0.65<br>5.05<br>2.93<br>6.02<br>3.30<br>0.06<br>1.17<br>6.42<br>22.63<br>3.59<br>20.10<br>2.75<br>6.40<br>0.32                 |