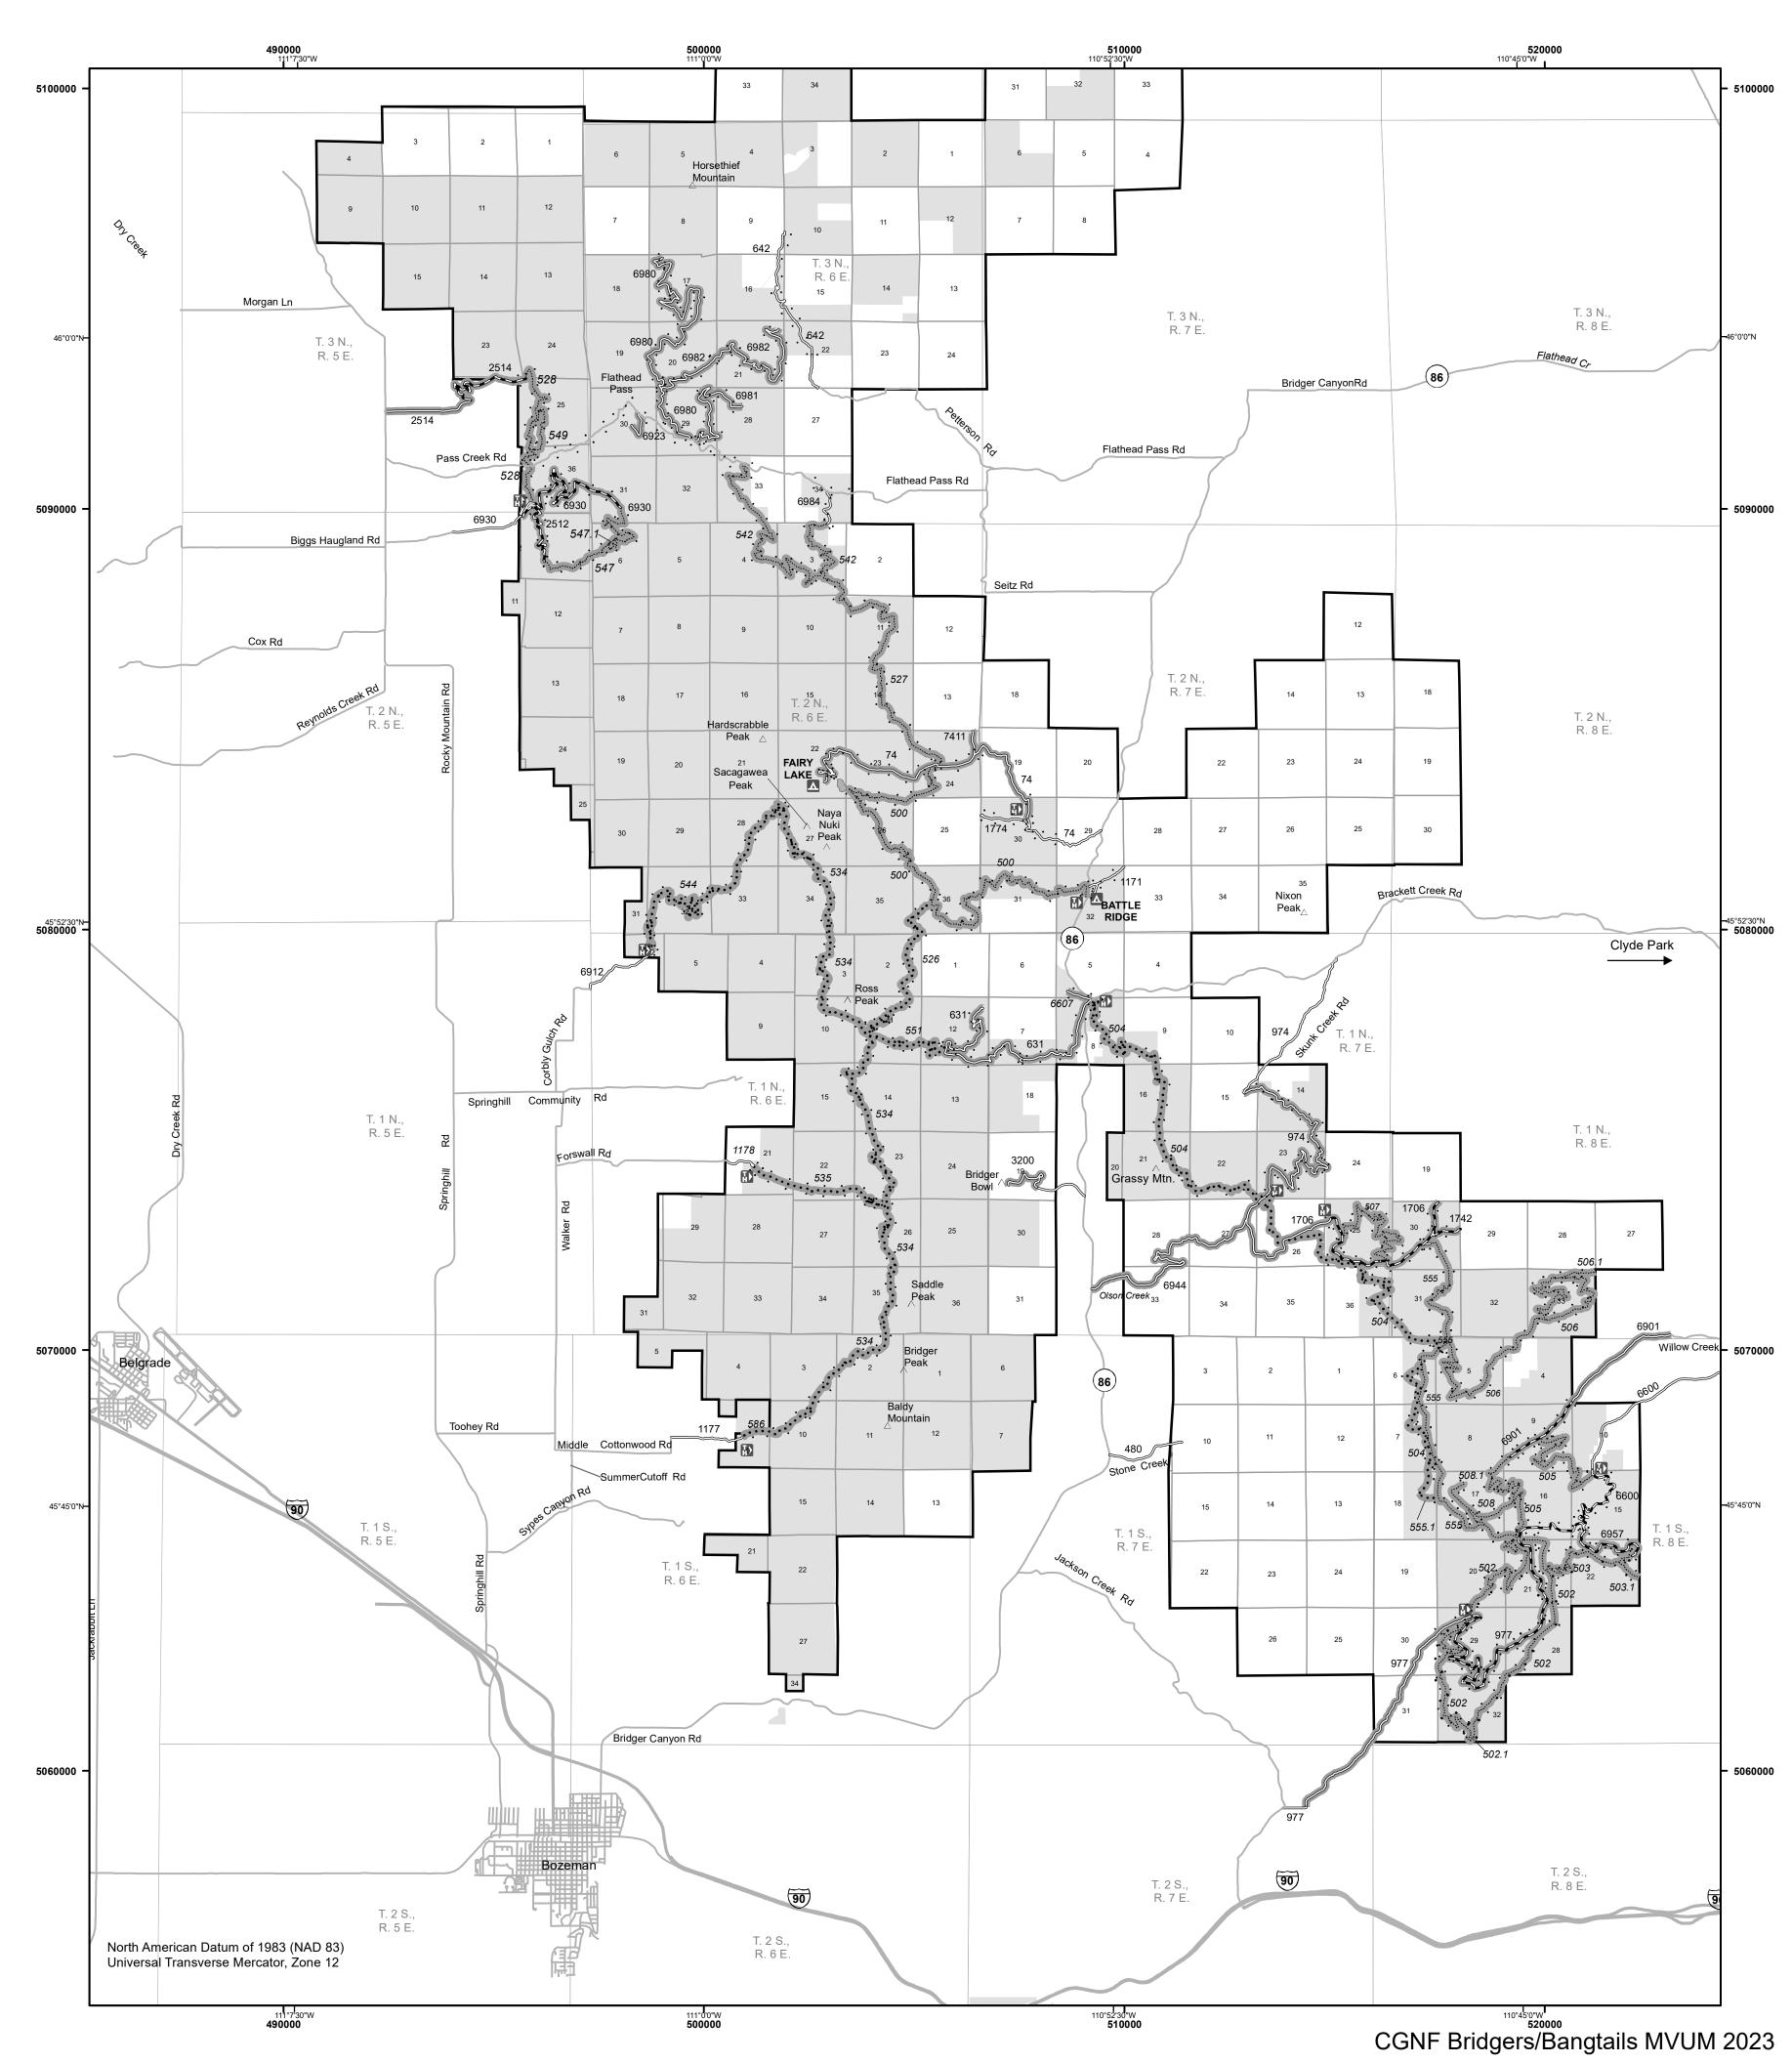

| De                                                                                                                                                      | esignated Motorized I                                                                                                                                                                                                                                                                                                                                                                                                                                                                                                                                                                                                                                                                                                                                                                                                                                                                                                                                                                                                                                                                                                                                                                                                                                                                                                                                                                                                                                                                                                                                                                                                                                                                                                                                                                                                                                                                                                                                                                                                                                                                                                          | Routes (Brid                                                                                                                                                                                                                                                                                                                                                                                                                  |                                                                                                                                                                               | F- "                                                                                                                                                                   |
|---------------------------------------------------------------------------------------------------------------------------------------------------------|--------------------------------------------------------------------------------------------------------------------------------------------------------------------------------------------------------------------------------------------------------------------------------------------------------------------------------------------------------------------------------------------------------------------------------------------------------------------------------------------------------------------------------------------------------------------------------------------------------------------------------------------------------------------------------------------------------------------------------------------------------------------------------------------------------------------------------------------------------------------------------------------------------------------------------------------------------------------------------------------------------------------------------------------------------------------------------------------------------------------------------------------------------------------------------------------------------------------------------------------------------------------------------------------------------------------------------------------------------------------------------------------------------------------------------------------------------------------------------------------------------------------------------------------------------------------------------------------------------------------------------------------------------------------------------------------------------------------------------------------------------------------------------------------------------------------------------------------------------------------------------------------------------------------------------------------------------------------------------------------------------------------------------------------------------------------------------------------------------------------------------|-------------------------------------------------------------------------------------------------------------------------------------------------------------------------------------------------------------------------------------------------------------------------------------------------------------------------------------------------------------------------------------------------------------------------------|-------------------------------------------------------------------------------------------------------------------------------------------------------------------------------|------------------------------------------------------------------------------------------------------------------------------------------------------------------------|
| Route Number                                                                                                                                            | Route Name                                                                                                                                                                                                                                                                                                                                                                                                                                                                                                                                                                                                                                                                                                                                                                                                                                                                                                                                                                                                                                                                                                                                                                                                                                                                                                                                                                                                                                                                                                                                                                                                                                                                                                                                                                                                                                                                                                                                                                                                                                                                                                                     | Dates Allowed                                                                                                                                                                                                                                                                                                                                                                                                                 | Beginning<br>Mile Post                                                                                                                                                        | Endi<br>Mile F                                                                                                                                                         |
|                                                                                                                                                         | Roads open to Highway Legal Vel                                                                                                                                                                                                                                                                                                                                                                                                                                                                                                                                                                                                                                                                                                                                                                                                                                                                                                                                                                                                                                                                                                                                                                                                                                                                                                                                                                                                                                                                                                                                                                                                                                                                                                                                                                                                                                                                                                                                                                                                                                                                                                | hicles only                                                                                                                                                                                                                                                                                                                                                                                                                   |                                                                                                                                                                               |                                                                                                                                                                        |
| 74                                                                                                                                                      | Fairy Lake Road                                                                                                                                                                                                                                                                                                                                                                                                                                                                                                                                                                                                                                                                                                                                                                                                                                                                                                                                                                                                                                                                                                                                                                                                                                                                                                                                                                                                                                                                                                                                                                                                                                                                                                                                                                                                                                                                                                                                                                                                                                                                                                                | Year-round                                                                                                                                                                                                                                                                                                                                                                                                                    | 0.000                                                                                                                                                                         | 1.42                                                                                                                                                                   |
| 480                                                                                                                                                     | Stone Creek Road                                                                                                                                                                                                                                                                                                                                                                                                                                                                                                                                                                                                                                                                                                                                                                                                                                                                                                                                                                                                                                                                                                                                                                                                                                                                                                                                                                                                                                                                                                                                                                                                                                                                                                                                                                                                                                                                                                                                                                                                                                                                                                               | Year-round                                                                                                                                                                                                                                                                                                                                                                                                                    | 0.000                                                                                                                                                                         | 1.20                                                                                                                                                                   |
| 974                                                                                                                                                     | Middle Fork Road Skunk Creek Road                                                                                                                                                                                                                                                                                                                                                                                                                                                                                                                                                                                                                                                                                                                                                                                                                                                                                                                                                                                                                                                                                                                                                                                                                                                                                                                                                                                                                                                                                                                                                                                                                                                                                                                                                                                                                                                                                                                                                                                                                                                                                              | Year-round<br>Year-round                                                                                                                                                                                                                                                                                                                                                                                                      | 3.932<br>0.000                                                                                                                                                                | 6.30<br>3.00                                                                                                                                                           |
| 977                                                                                                                                                     | Jackson Creek Road                                                                                                                                                                                                                                                                                                                                                                                                                                                                                                                                                                                                                                                                                                                                                                                                                                                                                                                                                                                                                                                                                                                                                                                                                                                                                                                                                                                                                                                                                                                                                                                                                                                                                                                                                                                                                                                                                                                                                                                                                                                                                                             | Year-round                                                                                                                                                                                                                                                                                                                                                                                                                    | 0.000                                                                                                                                                                         | 0.30                                                                                                                                                                   |
| 1171                                                                                                                                                    | Battle Ridge Road                                                                                                                                                                                                                                                                                                                                                                                                                                                                                                                                                                                                                                                                                                                                                                                                                                                                                                                                                                                                                                                                                                                                                                                                                                                                                                                                                                                                                                                                                                                                                                                                                                                                                                                                                                                                                                                                                                                                                                                                                                                                                                              | Year-round                                                                                                                                                                                                                                                                                                                                                                                                                    | 0.000                                                                                                                                                                         | 0.60                                                                                                                                                                   |
| 1177<br>1178                                                                                                                                            | Middle Cottonwood Road  Truman Gulch Road                                                                                                                                                                                                                                                                                                                                                                                                                                                                                                                                                                                                                                                                                                                                                                                                                                                                                                                                                                                                                                                                                                                                                                                                                                                                                                                                                                                                                                                                                                                                                                                                                                                                                                                                                                                                                                                                                                                                                                                                                                                                                      | Year-round                                                                                                                                                                                                                                                                                                                                                                                                                    | 0.000<br>2.610                                                                                                                                                                | 1.09                                                                                                                                                                   |
| 1774                                                                                                                                                    | Cache Creek Road                                                                                                                                                                                                                                                                                                                                                                                                                                                                                                                                                                                                                                                                                                                                                                                                                                                                                                                                                                                                                                                                                                                                                                                                                                                                                                                                                                                                                                                                                                                                                                                                                                                                                                                                                                                                                                                                                                                                                                                                                                                                                                               | Year-round<br>Year-round                                                                                                                                                                                                                                                                                                                                                                                                      | 0.000                                                                                                                                                                         | 3.05<br>0.81                                                                                                                                                           |
| 3200                                                                                                                                                    | Bridger Bowl Ski Hill Road                                                                                                                                                                                                                                                                                                                                                                                                                                                                                                                                                                                                                                                                                                                                                                                                                                                                                                                                                                                                                                                                                                                                                                                                                                                                                                                                                                                                                                                                                                                                                                                                                                                                                                                                                                                                                                                                                                                                                                                                                                                                                                     | Year-round                                                                                                                                                                                                                                                                                                                                                                                                                    | 0.000                                                                                                                                                                         | 0.53                                                                                                                                                                   |
| 6600                                                                                                                                                    | Middle Fork Willow Creek Road                                                                                                                                                                                                                                                                                                                                                                                                                                                                                                                                                                                                                                                                                                                                                                                                                                                                                                                                                                                                                                                                                                                                                                                                                                                                                                                                                                                                                                                                                                                                                                                                                                                                                                                                                                                                                                                                                                                                                                                                                                                                                                  | Year-round                                                                                                                                                                                                                                                                                                                                                                                                                    | 0.000                                                                                                                                                                         | 3.37                                                                                                                                                                   |
| 6912<br>6930                                                                                                                                            | Corbly Gulch Road  Johnson Canyon Road                                                                                                                                                                                                                                                                                                                                                                                                                                                                                                                                                                                                                                                                                                                                                                                                                                                                                                                                                                                                                                                                                                                                                                                                                                                                                                                                                                                                                                                                                                                                                                                                                                                                                                                                                                                                                                                                                                                                                                                                                                                                                         | Year-round<br>Year-round                                                                                                                                                                                                                                                                                                                                                                                                      | 1.830<br>0.000                                                                                                                                                                | 2.53                                                                                                                                                                   |
| 6984                                                                                                                                                    | Benchmark Road                                                                                                                                                                                                                                                                                                                                                                                                                                                                                                                                                                                                                                                                                                                                                                                                                                                                                                                                                                                                                                                                                                                                                                                                                                                                                                                                                                                                                                                                                                                                                                                                                                                                                                                                                                                                                                                                                                                                                                                                                                                                                                                 | Year-round                                                                                                                                                                                                                                                                                                                                                                                                                    | 0.000                                                                                                                                                                         | 0.60                                                                                                                                                                   |
|                                                                                                                                                         |                                                                                                                                                                                                                                                                                                                                                                                                                                                                                                                                                                                                                                                                                                                                                                                                                                                                                                                                                                                                                                                                                                                                                                                                                                                                                                                                                                                                                                                                                                                                                                                                                                                                                                                                                                                                                                                                                                                                                                                                                                                                                                                                |                                                                                                                                                                                                                                                                                                                                                                                                                               |                                                                                                                                                                               |                                                                                                                                                                        |
|                                                                                                                                                         | Roads open to Highway Legal Veh<br>Designation                                                                                                                                                                                                                                                                                                                                                                                                                                                                                                                                                                                                                                                                                                                                                                                                                                                                                                                                                                                                                                                                                                                                                                                                                                                                                                                                                                                                                                                                                                                                                                                                                                                                                                                                                                                                                                                                                                                                                                                                                                                                                 | hicles only, with Se                                                                                                                                                                                                                                                                                                                                                                                                          | easonal                                                                                                                                                                       |                                                                                                                                                                        |
| 74                                                                                                                                                      | Fairy Lake Road                                                                                                                                                                                                                                                                                                                                                                                                                                                                                                                                                                                                                                                                                                                                                                                                                                                                                                                                                                                                                                                                                                                                                                                                                                                                                                                                                                                                                                                                                                                                                                                                                                                                                                                                                                                                                                                                                                                                                                                                                                                                                                                | 06/01 - 12/01                                                                                                                                                                                                                                                                                                                                                                                                                 | 1.420                                                                                                                                                                         | 4.42                                                                                                                                                                   |
| 74                                                                                                                                                      | Fairy Lake Road                                                                                                                                                                                                                                                                                                                                                                                                                                                                                                                                                                                                                                                                                                                                                                                                                                                                                                                                                                                                                                                                                                                                                                                                                                                                                                                                                                                                                                                                                                                                                                                                                                                                                                                                                                                                                                                                                                                                                                                                                                                                                                                | 06/16 - 12/01                                                                                                                                                                                                                                                                                                                                                                                                                 | 4.420                                                                                                                                                                         | 6.16                                                                                                                                                                   |
| 631                                                                                                                                                     | South Fork Brackett Cr. Road                                                                                                                                                                                                                                                                                                                                                                                                                                                                                                                                                                                                                                                                                                                                                                                                                                                                                                                                                                                                                                                                                                                                                                                                                                                                                                                                                                                                                                                                                                                                                                                                                                                                                                                                                                                                                                                                                                                                                                                                                                                                                                   | 06/01 - 12/01                                                                                                                                                                                                                                                                                                                                                                                                                 | 0.000                                                                                                                                                                         | 1.62                                                                                                                                                                   |
| 631<br>974                                                                                                                                              | South Fork Brackett Cr. Road Skunk Creek Road                                                                                                                                                                                                                                                                                                                                                                                                                                                                                                                                                                                                                                                                                                                                                                                                                                                                                                                                                                                                                                                                                                                                                                                                                                                                                                                                                                                                                                                                                                                                                                                                                                                                                                                                                                                                                                                                                                                                                                                                                                                                                  | 06/16 - 10/14<br>06/16 - 12/01                                                                                                                                                                                                                                                                                                                                                                                                | 1.620<br>3.000                                                                                                                                                                | 5.03<br>7.80                                                                                                                                                           |
| 974                                                                                                                                                     | Skunk Creek Road                                                                                                                                                                                                                                                                                                                                                                                                                                                                                                                                                                                                                                                                                                                                                                                                                                                                                                                                                                                                                                                                                                                                                                                                                                                                                                                                                                                                                                                                                                                                                                                                                                                                                                                                                                                                                                                                                                                                                                                                                                                                                                               | 05/16 - 12/01                                                                                                                                                                                                                                                                                                                                                                                                                 | 7.800                                                                                                                                                                         | 8.30                                                                                                                                                                   |
| 977                                                                                                                                                     | Jackson Creek Road                                                                                                                                                                                                                                                                                                                                                                                                                                                                                                                                                                                                                                                                                                                                                                                                                                                                                                                                                                                                                                                                                                                                                                                                                                                                                                                                                                                                                                                                                                                                                                                                                                                                                                                                                                                                                                                                                                                                                                                                                                                                                                             | 05/16 - 12/01                                                                                                                                                                                                                                                                                                                                                                                                                 | 0.300                                                                                                                                                                         | 4.34                                                                                                                                                                   |
| 1706                                                                                                                                                    | Miles Creek Road                                                                                                                                                                                                                                                                                                                                                                                                                                                                                                                                                                                                                                                                                                                                                                                                                                                                                                                                                                                                                                                                                                                                                                                                                                                                                                                                                                                                                                                                                                                                                                                                                                                                                                                                                                                                                                                                                                                                                                                                                                                                                                               | 05/16 -12/01                                                                                                                                                                                                                                                                                                                                                                                                                  | 0.000                                                                                                                                                                         | 2.03                                                                                                                                                                   |
| 2514<br>3200                                                                                                                                            | Felix Canyon Road  Bridger Bowl Ski Hill Road                                                                                                                                                                                                                                                                                                                                                                                                                                                                                                                                                                                                                                                                                                                                                                                                                                                                                                                                                                                                                                                                                                                                                                                                                                                                                                                                                                                                                                                                                                                                                                                                                                                                                                                                                                                                                                                                                                                                                                                                                                                                                  | 06/16 - 12/01<br>05/16 - 10/14                                                                                                                                                                                                                                                                                                                                                                                                | 0.000                                                                                                                                                                         | 1.33                                                                                                                                                                   |
| 6607                                                                                                                                                    | Central Camp Road                                                                                                                                                                                                                                                                                                                                                                                                                                                                                                                                                                                                                                                                                                                                                                                                                                                                                                                                                                                                                                                                                                                                                                                                                                                                                                                                                                                                                                                                                                                                                                                                                                                                                                                                                                                                                                                                                                                                                                                                                                                                                                              | 06/01 - 10/14                                                                                                                                                                                                                                                                                                                                                                                                                 | 0.000                                                                                                                                                                         | 0.35                                                                                                                                                                   |
| 6901                                                                                                                                                    | North Fork Willow Creek Road                                                                                                                                                                                                                                                                                                                                                                                                                                                                                                                                                                                                                                                                                                                                                                                                                                                                                                                                                                                                                                                                                                                                                                                                                                                                                                                                                                                                                                                                                                                                                                                                                                                                                                                                                                                                                                                                                                                                                                                                                                                                                                   | 05/16 - 12/01                                                                                                                                                                                                                                                                                                                                                                                                                 | 13.670                                                                                                                                                                        | 15.5                                                                                                                                                                   |
| 6923                                                                                                                                                    | Break Road                                                                                                                                                                                                                                                                                                                                                                                                                                                                                                                                                                                                                                                                                                                                                                                                                                                                                                                                                                                                                                                                                                                                                                                                                                                                                                                                                                                                                                                                                                                                                                                                                                                                                                                                                                                                                                                                                                                                                                                                                                                                                                                     | 06/16 - 09/14                                                                                                                                                                                                                                                                                                                                                                                                                 | 0.000                                                                                                                                                                         | 0.96                                                                                                                                                                   |
| 6944                                                                                                                                                    | Olson Creek Road  Haw Gulch Road                                                                                                                                                                                                                                                                                                                                                                                                                                                                                                                                                                                                                                                                                                                                                                                                                                                                                                                                                                                                                                                                                                                                                                                                                                                                                                                                                                                                                                                                                                                                                                                                                                                                                                                                                                                                                                                                                                                                                                                                                                                                                               | 05/16 - 12/01<br>06/16 - 12/01                                                                                                                                                                                                                                                                                                                                                                                                | 0.000                                                                                                                                                                         | 4.20                                                                                                                                                                   |
| 6980<br>6980                                                                                                                                            | Haw Gulch Road                                                                                                                                                                                                                                                                                                                                                                                                                                                                                                                                                                                                                                                                                                                                                                                                                                                                                                                                                                                                                                                                                                                                                                                                                                                                                                                                                                                                                                                                                                                                                                                                                                                                                                                                                                                                                                                                                                                                                                                                                                                                                                                 | 06/16 - 12/01                                                                                                                                                                                                                                                                                                                                                                                                                 | 0.000<br>1.100                                                                                                                                                                | 1.10<br>3.12                                                                                                                                                           |
| 6980                                                                                                                                                    | Haw Gulch Road                                                                                                                                                                                                                                                                                                                                                                                                                                                                                                                                                                                                                                                                                                                                                                                                                                                                                                                                                                                                                                                                                                                                                                                                                                                                                                                                                                                                                                                                                                                                                                                                                                                                                                                                                                                                                                                                                                                                                                                                                                                                                                                 | 07/16 - 09/14                                                                                                                                                                                                                                                                                                                                                                                                                 | 3.120                                                                                                                                                                         | 6.34                                                                                                                                                                   |
| 6981                                                                                                                                                    | South Fork Flathead Creek Road                                                                                                                                                                                                                                                                                                                                                                                                                                                                                                                                                                                                                                                                                                                                                                                                                                                                                                                                                                                                                                                                                                                                                                                                                                                                                                                                                                                                                                                                                                                                                                                                                                                                                                                                                                                                                                                                                                                                                                                                                                                                                                 | 06/16 - 12/01                                                                                                                                                                                                                                                                                                                                                                                                                 | 0.000                                                                                                                                                                         | 2.50                                                                                                                                                                   |
| 6982                                                                                                                                                    | Haw Fork Road                                                                                                                                                                                                                                                                                                                                                                                                                                                                                                                                                                                                                                                                                                                                                                                                                                                                                                                                                                                                                                                                                                                                                                                                                                                                                                                                                                                                                                                                                                                                                                                                                                                                                                                                                                                                                                                                                                                                                                                                                                                                                                                  | 06/16 - 12/01                                                                                                                                                                                                                                                                                                                                                                                                                 | 0.000                                                                                                                                                                         | 1.19                                                                                                                                                                   |
| 6982<br>7411                                                                                                                                            | Haw Fork Road Fairy Creek Road                                                                                                                                                                                                                                                                                                                                                                                                                                                                                                                                                                                                                                                                                                                                                                                                                                                                                                                                                                                                                                                                                                                                                                                                                                                                                                                                                                                                                                                                                                                                                                                                                                                                                                                                                                                                                                                                                                                                                                                                                                                                                                 | 06/16 - 09/14<br>06/16 - 12/01                                                                                                                                                                                                                                                                                                                                                                                                | 1.190<br>0.000                                                                                                                                                                | 4.04<br>0.35                                                                                                                                                           |
|                                                                                                                                                         | Roads open to all Wheeled (Non-Trad                                                                                                                                                                                                                                                                                                                                                                                                                                                                                                                                                                                                                                                                                                                                                                                                                                                                                                                                                                                                                                                                                                                                                                                                                                                                                                                                                                                                                                                                                                                                                                                                                                                                                                                                                                                                                                                                                                                                                                                                                                                                                            |                                                                                                                                                                                                                                                                                                                                                                                                                               |                                                                                                                                                                               | 0.00                                                                                                                                                                   |
|                                                                                                                                                         | Designation                                                                                                                                                                                                                                                                                                                                                                                                                                                                                                                                                                                                                                                                                                                                                                                                                                                                                                                                                                                                                                                                                                                                                                                                                                                                                                                                                                                                                                                                                                                                                                                                                                                                                                                                                                                                                                                                                                                                                                                                                                                                                                                    |                                                                                                                                                                                                                                                                                                                                                                                                                               | _                                                                                                                                                                             |                                                                                                                                                                        |
| 977<br>1706                                                                                                                                             | Jackson Creek Road Miles Creek Road                                                                                                                                                                                                                                                                                                                                                                                                                                                                                                                                                                                                                                                                                                                                                                                                                                                                                                                                                                                                                                                                                                                                                                                                                                                                                                                                                                                                                                                                                                                                                                                                                                                                                                                                                                                                                                                                                                                                                                                                                                                                                            | 06/16 - 12/01<br>06/16 - 12/01                                                                                                                                                                                                                                                                                                                                                                                                | 4.348<br>2.031                                                                                                                                                                | 4.99                                                                                                                                                                   |
| 1742                                                                                                                                                    | Bridgeman Creek Road                                                                                                                                                                                                                                                                                                                                                                                                                                                                                                                                                                                                                                                                                                                                                                                                                                                                                                                                                                                                                                                                                                                                                                                                                                                                                                                                                                                                                                                                                                                                                                                                                                                                                                                                                                                                                                                                                                                                                                                                                                                                                                           | 06/16 - 12/01                                                                                                                                                                                                                                                                                                                                                                                                                 | 0.000                                                                                                                                                                         | 0.52                                                                                                                                                                   |
| 2512                                                                                                                                                    | Johnson Canyon South Road                                                                                                                                                                                                                                                                                                                                                                                                                                                                                                                                                                                                                                                                                                                                                                                                                                                                                                                                                                                                                                                                                                                                                                                                                                                                                                                                                                                                                                                                                                                                                                                                                                                                                                                                                                                                                                                                                                                                                                                                                                                                                                      | 06/16 - 12/01                                                                                                                                                                                                                                                                                                                                                                                                                 | 0.000                                                                                                                                                                         | 2.04                                                                                                                                                                   |
| 2514                                                                                                                                                    | Felix Canyon Road                                                                                                                                                                                                                                                                                                                                                                                                                                                                                                                                                                                                                                                                                                                                                                                                                                                                                                                                                                                                                                                                                                                                                                                                                                                                                                                                                                                                                                                                                                                                                                                                                                                                                                                                                                                                                                                                                                                                                                                                                                                                                                              | 06/16 - 12/01                                                                                                                                                                                                                                                                                                                                                                                                                 | 1.330                                                                                                                                                                         | 3.21                                                                                                                                                                   |
| 6600                                                                                                                                                    | Middle Fork Willow Creek Road                                                                                                                                                                                                                                                                                                                                                                                                                                                                                                                                                                                                                                                                                                                                                                                                                                                                                                                                                                                                                                                                                                                                                                                                                                                                                                                                                                                                                                                                                                                                                                                                                                                                                                                                                                                                                                                                                                                                                                                                                                                                                                  | 06/16 - 12/01                                                                                                                                                                                                                                                                                                                                                                                                                 | 3.377                                                                                                                                                                         | 6.86                                                                                                                                                                   |
| 6901<br>6930                                                                                                                                            | North Fork Willow Creek Road  Johnson Canyon Road                                                                                                                                                                                                                                                                                                                                                                                                                                                                                                                                                                                                                                                                                                                                                                                                                                                                                                                                                                                                                                                                                                                                                                                                                                                                                                                                                                                                                                                                                                                                                                                                                                                                                                                                                                                                                                                                                                                                                                                                                                                                              | 05/16 - 12/01<br>06/16 - 12/01                                                                                                                                                                                                                                                                                                                                                                                                | 15.560<br>2.440                                                                                                                                                               | 16.82<br>5.46                                                                                                                                                          |
| 6957                                                                                                                                                    | Willow Creek Divide Road                                                                                                                                                                                                                                                                                                                                                                                                                                                                                                                                                                                                                                                                                                                                                                                                                                                                                                                                                                                                                                                                                                                                                                                                                                                                                                                                                                                                                                                                                                                                                                                                                                                                                                                                                                                                                                                                                                                                                                                                                                                                                                       | 06/16 - 12/01                                                                                                                                                                                                                                                                                                                                                                                                                 | 0.000                                                                                                                                                                         | 1.63                                                                                                                                                                   |
|                                                                                                                                                         | Trails and Gated Roads open to W                                                                                                                                                                                                                                                                                                                                                                                                                                                                                                                                                                                                                                                                                                                                                                                                                                                                                                                                                                                                                                                                                                                                                                                                                                                                                                                                                                                                                                                                                                                                                                                                                                                                                                                                                                                                                                                                                                                                                                                                                                                                                               |                                                                                                                                                                                                                                                                                                                                                                                                                               |                                                                                                                                                                               | 0 Inch                                                                                                                                                                 |
| E00                                                                                                                                                     | wide or less, with Seasonal Design                                                                                                                                                                                                                                                                                                                                                                                                                                                                                                                                                                                                                                                                                                                                                                                                                                                                                                                                                                                                                                                                                                                                                                                                                                                                                                                                                                                                                                                                                                                                                                                                                                                                                                                                                                                                                                                                                                                                                                                                                                                                                             |                                                                                                                                                                                                                                                                                                                                                                                                                               |                                                                                                                                                                               | 0.40                                                                                                                                                                   |
| 500<br>502                                                                                                                                              | Fairy Creek Trail  Jackson Creek Trail                                                                                                                                                                                                                                                                                                                                                                                                                                                                                                                                                                                                                                                                                                                                                                                                                                                                                                                                                                                                                                                                                                                                                                                                                                                                                                                                                                                                                                                                                                                                                                                                                                                                                                                                                                                                                                                                                                                                                                                                                                                                                         | 06/16 - 10/14<br>06/16 - 10/14                                                                                                                                                                                                                                                                                                                                                                                                | 0.000                                                                                                                                                                         | 9.40                                                                                                                                                                   |
| 502.1                                                                                                                                                   | Jackson Creek Connector Trail                                                                                                                                                                                                                                                                                                                                                                                                                                                                                                                                                                                                                                                                                                                                                                                                                                                                                                                                                                                                                                                                                                                                                                                                                                                                                                                                                                                                                                                                                                                                                                                                                                                                                                                                                                                                                                                                                                                                                                                                                                                                                                  | 06/16 - 10/14                                                                                                                                                                                                                                                                                                                                                                                                                 | 0.000                                                                                                                                                                         | 0.08                                                                                                                                                                   |
| 503                                                                                                                                                     | Willow Creek South Trail                                                                                                                                                                                                                                                                                                                                                                                                                                                                                                                                                                                                                                                                                                                                                                                                                                                                                                                                                                                                                                                                                                                                                                                                                                                                                                                                                                                                                                                                                                                                                                                                                                                                                                                                                                                                                                                                                                                                                                                                                                                                                                       | 06/16 - 10/14                                                                                                                                                                                                                                                                                                                                                                                                                 | 0.000                                                                                                                                                                         | 2.48                                                                                                                                                                   |
| E00 4                                                                                                                                                   |                                                                                                                                                                                                                                                                                                                                                                                                                                                                                                                                                                                                                                                                                                                                                                                                                                                                                                                                                                                                                                                                                                                                                                                                                                                                                                                                                                                                                                                                                                                                                                                                                                                                                                                                                                                                                                                                                                                                                                                                                                                                                                                                | 23.13 13.11                                                                                                                                                                                                                                                                                                                                                                                                                   |                                                                                                                                                                               |                                                                                                                                                                        |
| 503.1                                                                                                                                                   | Willow Creek South Connector Trail                                                                                                                                                                                                                                                                                                                                                                                                                                                                                                                                                                                                                                                                                                                                                                                                                                                                                                                                                                                                                                                                                                                                                                                                                                                                                                                                                                                                                                                                                                                                                                                                                                                                                                                                                                                                                                                                                                                                                                                                                                                                                             | 06/16 - 10/14                                                                                                                                                                                                                                                                                                                                                                                                                 | 0.000                                                                                                                                                                         |                                                                                                                                                                        |
| 505                                                                                                                                                     | Willow Creek North Trail                                                                                                                                                                                                                                                                                                                                                                                                                                                                                                                                                                                                                                                                                                                                                                                                                                                                                                                                                                                                                                                                                                                                                                                                                                                                                                                                                                                                                                                                                                                                                                                                                                                                                                                                                                                                                                                                                                                                                                                                                                                                                                       | 06/16 - 10/14<br>06/16 - 10/14                                                                                                                                                                                                                                                                                                                                                                                                | 0.000                                                                                                                                                                         | 6.60                                                                                                                                                                   |
|                                                                                                                                                         |                                                                                                                                                                                                                                                                                                                                                                                                                                                                                                                                                                                                                                                                                                                                                                                                                                                                                                                                                                                                                                                                                                                                                                                                                                                                                                                                                                                                                                                                                                                                                                                                                                                                                                                                                                                                                                                                                                                                                                                                                                                                                                                                | 06/16 - 10/14                                                                                                                                                                                                                                                                                                                                                                                                                 |                                                                                                                                                                               | 6.60<br>7.87                                                                                                                                                           |
| 505<br>506                                                                                                                                              | Willow Creek North Trail<br>Bangtail Creek Trail                                                                                                                                                                                                                                                                                                                                                                                                                                                                                                                                                                                                                                                                                                                                                                                                                                                                                                                                                                                                                                                                                                                                                                                                                                                                                                                                                                                                                                                                                                                                                                                                                                                                                                                                                                                                                                                                                                                                                                                                                                                                               | 06/16 - 10/14<br>06/16 - 10/14<br>06/16 - 10/14                                                                                                                                                                                                                                                                                                                                                                               | 0.000                                                                                                                                                                         | 6.60<br>7.87<br>0.55                                                                                                                                                   |
| 505<br>506<br>506.1<br>507<br>508                                                                                                                       | Willow Creek North Trail  Bangtail Creek Trail  Bangtail Creek Connector Trail  Canyon Creek Trail  Jackson Divide Trail                                                                                                                                                                                                                                                                                                                                                                                                                                                                                                                                                                                                                                                                                                                                                                                                                                                                                                                                                                                                                                                                                                                                                                                                                                                                                                                                                                                                                                                                                                                                                                                                                                                                                                                                                                                                                                                                                                                                                                                                       | 06/16 - 10/14<br>06/16 - 10/14<br>06/16 - 10/14<br>06/16 - 10/14<br>06/16 - 10/14                                                                                                                                                                                                                                                                                                                                             | 0.000<br>0.000<br>0.000<br>0.000<br>0.000                                                                                                                                     | 6.60<br>7.87<br>0.55<br>3.38<br>1.13                                                                                                                                   |
| 505<br>506<br>506.1<br>507<br>508<br>508.1                                                                                                              | Willow Creek North Trail  Bangtail Creek Trail  Bangtail Creek Connector Trail  Canyon Creek Trail  Jackson Divide Trail  Jackson Divide Spur Trail                                                                                                                                                                                                                                                                                                                                                                                                                                                                                                                                                                                                                                                                                                                                                                                                                                                                                                                                                                                                                                                                                                                                                                                                                                                                                                                                                                                                                                                                                                                                                                                                                                                                                                                                                                                                                                                                                                                                                                            | 06/16 - 10/14<br>06/16 - 10/14<br>06/16 - 10/14<br>06/16 - 10/14<br>06/16 - 10/14<br>06/16 - 10/14                                                                                                                                                                                                                                                                                                                            | 0.000<br>0.000<br>0.000<br>0.000<br>0.000<br>0.000                                                                                                                            | 6.60<br>7.87<br>0.55<br>3.38<br>1.13<br>0.65                                                                                                                           |
| 505<br>506<br>506.1<br>507<br>508                                                                                                                       | Willow Creek North Trail  Bangtail Creek Trail  Bangtail Creek Connector Trail  Canyon Creek Trail  Jackson Divide Trail                                                                                                                                                                                                                                                                                                                                                                                                                                                                                                                                                                                                                                                                                                                                                                                                                                                                                                                                                                                                                                                                                                                                                                                                                                                                                                                                                                                                                                                                                                                                                                                                                                                                                                                                                                                                                                                                                                                                                                                                       | 06/16 - 10/14<br>06/16 - 10/14<br>06/16 - 10/14<br>06/16 - 10/14<br>06/16 - 10/14                                                                                                                                                                                                                                                                                                                                             | 0.000<br>0.000<br>0.000<br>0.000<br>0.000                                                                                                                                     | 6.60<br>7.87<br>0.55<br>3.38<br>1.13<br>0.65<br>5.09                                                                                                                   |
| 505<br>506<br>506.1<br>507<br>508<br>508.1<br>527                                                                                                       | Willow Creek North Trail  Bangtail Creek Trail  Bangtail Creek Connector Trail  Canyon Creek Trail  Jackson Divide Trail  Jackson Divide Spur Trail  Carrol Creek Trail                                                                                                                                                                                                                                                                                                                                                                                                                                                                                                                                                                                                                                                                                                                                                                                                                                                                                                                                                                                                                                                                                                                                                                                                                                                                                                                                                                                                                                                                                                                                                                                                                                                                                                                                                                                                                                                                                                                                                        | 06/16 - 10/14<br>06/16 - 10/14<br>06/16 - 10/14<br>06/16 - 10/14<br>06/16 - 10/14<br>06/16 - 10/14<br>06/16 - 10/14                                                                                                                                                                                                                                                                                                           | 0.000<br>0.000<br>0.000<br>0.000<br>0.000<br>0.000                                                                                                                            | 6.60<br>7.87<br>0.55<br>3.38<br>1.13<br>0.65<br>5.05                                                                                                                   |
| 505<br>506<br>506.1<br>507<br>508<br>508.1<br>527<br>528<br>542<br>547                                                                                  | Willow Creek North Trail  Bangtail Creek Trail  Bangtail Creek Connector Trail  Canyon Creek Trail  Jackson Divide Trail  Jackson Divide Spur Trail  Carrol Creek Trail  Felix Canyon Trail  South Fork Flathead Creek Trail  Johnson Canyon Trail                                                                                                                                                                                                                                                                                                                                                                                                                                                                                                                                                                                                                                                                                                                                                                                                                                                                                                                                                                                                                                                                                                                                                                                                                                                                                                                                                                                                                                                                                                                                                                                                                                                                                                                                                                                                                                                                             | 06/16 - 10/14<br>06/16 - 12/01<br>06/16 - 12/01<br>06/16 - 12/01<br>06/16 - 12/01                                                                                                                                                                                                                                       | 0.000<br>0.000<br>0.000<br>0.000<br>0.000<br>0.000<br>0.000                                                                                                                   | 6.60<br>7.87<br>0.555<br>3.38<br>1.13<br>0.655<br>5.05<br>2.93<br>6.02<br>3.30                                                                                         |
| 505<br>506<br>506.1<br>507<br>508<br>508.1<br>527<br>528<br>542<br>547                                                                                  | Willow Creek North Trail  Bangtail Creek Connector Trail  Bangtail Creek Connector Trail  Canyon Creek Trail  Jackson Divide Trail  Jackson Divide Spur Trail  Carrol Creek Trail  Felix Canyon Trail  South Fork Flathead Creek Trail  Johnson Canyon Trail                                                                                                                                                                                                                                                                                                                                                                                                                                                                                                                                                                                                                                                                                                                                                                                                                                                                                                                                                                                                                                                                                                                                                                                                                                                                                                                                                                                                                                                                                                                                                                                                                                                                                                                                                                                                                                                                   | 06/16 - 10/14<br>06/16 - 12/01<br>06/16 - 12/01<br>06/16 - 12/01<br>06/16 - 12/01<br>06/16 - 12/01                                                                                                                                                                                                                      | 0.000<br>0.000<br>0.000<br>0.000<br>0.000<br>0.000<br>0.000<br>0.000<br>0.000<br>0.000<br>0.000                                                                               | 6.60<br>7.87<br>0.55<br>3.38<br>1.13<br>0.655<br>5.05<br>2.93<br>6.02<br>3.30<br>0.06                                                                                  |
| 505<br>506<br>506.1<br>507<br>508<br>508.1<br>527<br>528<br>542<br>547<br>547.1                                                                         | Willow Creek North Trail  Bangtail Creek Trail  Bangtail Creek Connector Trail  Canyon Creek Trail  Jackson Divide Trail  Jackson Divide Spur Trail  Carrol Creek Trail  Felix Canyon Trail  South Fork Flathead Creek Trail  Johnson Canyon Trail  Johnson Canyon Cutoff Trail  Felix Canyon East Trail                                                                                                                                                                                                                                                                                                                                                                                                                                                                                                                                                                                                                                                                                                                                                                                                                                                                                                                                                                                                                                                                                                                                                                                                                                                                                                                                                                                                                                                                                                                                                                                                                                                                                                                                                                                                                       | 06/16 - 10/14<br>06/16 - 12/01<br>06/16 - 12/01<br>06/16 - 12/01<br>06/16 - 12/01<br>06/16 - 12/01<br>06/16 - 12/01                                                                                                                                                                                                     | 0.000<br>0.000<br>0.000<br>0.000<br>0.000<br>0.000<br>0.000<br>0.000<br>0.000                                                                                                 | 6.60<br>7.87<br>0.55<br>3.38<br>1.13<br>0.65<br>5.09<br>2.93<br>6.02<br>3.30<br>0.06<br>1.17                                                                           |
| 505<br>506<br>506.1<br>507<br>508<br>508.1<br>527<br>528<br>542<br>547<br>547.1<br>549                                                                  | Willow Creek North Trail  Bangtail Creek Connector Trail  Canyon Creek Trail  Jackson Divide Trail  Jackson Divide Spur Trail  Carrol Creek Trail  Felix Canyon Trail  South Fork Flathead Creek Trail  Johnson Canyon Trail  Johnson Canyon Cutoff Trail  Felix Canyon East Trail  Bishop Park Trail                                                                                                                                                                                                                                                                                                                                                                                                                                                                                                                                                                                                                                                                                                                                                                                                                                                                                                                                                                                                                                                                                                                                                                                                                                                                                                                                                                                                                                                                                                                                                                                                                                                                                                                                                                                                                          | 06/16 - 10/14<br>06/16 - 12/01<br>06/16 - 12/01<br>06/16 - 12/01<br>06/16 - 12/01<br>06/16 - 12/01<br>06/16 - 12/01<br>06/16 - 12/01                                                                                                                                                                                    | 0.000<br>0.000<br>0.000<br>0.000<br>0.000<br>0.000<br>0.000<br>0.000<br>0.000<br>0.000<br>0.000<br>0.000                                                                      | 6.60<br>7.87<br>0.55<br>3.38<br>1.13<br>0.65<br>5.09<br>2.93<br>6.02<br>3.30<br>0.00<br>1.17                                                                           |
| 505<br>506<br>506.1<br>507<br>508<br>508.1<br>527<br>528<br>542<br>547<br>547.1<br>549<br>555                                                           | Willow Creek North Trail  Bangtail Creek Trail  Bangtail Creek Connector Trail  Canyon Creek Trail  Jackson Divide Trail  Jackson Divide Spur Trail  Carrol Creek Trail  Felix Canyon Trail  South Fork Flathead Creek Trail  Johnson Canyon Trail  Johnson Canyon Cutoff Trail  Felix Canyon East Trail  Bishop Park Trail  Trails open to Motorcycles, with Se                                                                                                                                                                                                                                                                                                                                                                                                                                                                                                                                                                                                                                                                                                                                                                                                                                                                                                                                                                                                                                                                                                                                                                                                                                                                                                                                                                                                                                                                                                                                                                                                                                                                                                                                                               | 06/16 - 10/14  06/16 - 10/14  06/16 - 10/14  06/16 - 10/14  06/16 - 10/14  06/16 - 10/14  06/16 - 10/14  06/16 - 12/01  06/16 - 12/01  06/16 - 12/01  06/16 - 12/01  06/16 - 12/01  06/16 - 12/01  06/16 - 12/01  06/16 - 12/01  06/16 - 12/01                                                                                                                                                                                | 0.000<br>0.000<br>0.000<br>0.000<br>0.000<br>0.000<br>0.000<br>0.000<br>0.000<br>0.000<br>0.000                                                                               | 6.60<br>7.87<br>0.55<br>3.38<br>1.13<br>0.65<br>5.09<br>2.93<br>6.02<br>3.30<br>0.06<br>1.17<br>6.42                                                                   |
| 505<br>506<br>506.1<br>507<br>508<br>508.1<br>527<br>528<br>542<br>547<br>547.1<br>549<br>555                                                           | Willow Creek North Trail  Bangtail Creek Trail  Bangtail Creek Connector Trail  Canyon Creek Trail  Jackson Divide Trail  Jackson Divide Spur Trail  Carrol Creek Trail  Felix Canyon Trail  South Fork Flathead Creek Trail  Johnson Canyon Trail  Johnson Canyon Cutoff Trail  Felix Canyon East Trail  Bishop Park Trail  Trails open to Motorcycles, with Sound State Stat | 06/16 - 10/14  06/16 - 10/14  06/16 - 10/14  06/16 - 10/14  06/16 - 10/14  06/16 - 10/14  06/16 - 10/14  06/16 - 10/14  06/16 - 12/01  06/16 - 12/01  06/16 - 12/01  06/16 - 12/01  06/16 - 12/01  06/16 - 12/01  06/16 - 12/01  06/16 - 12/01  06/16 - 12/01  06/16 - 12/01                                                                                                                                                  | 0.000 0.000 0.000 0.000 0.000 0.000 0.000 0.000 0.000 0.000 0.000 0.000 0.000 0.000 0.000                                                                                     | 6.60<br>7.87<br>0.55<br>3.38<br>1.13<br>0.65<br>5.05<br>2.93<br>6.02<br>3.30<br>0.06<br>1.17<br>6.42                                                                   |
| 505<br>506<br>506.1<br>507<br>508<br>508.1<br>527<br>528<br>542<br>547<br>547.1<br>549<br>555                                                           | Willow Creek North Trail  Bangtail Creek Trail  Bangtail Creek Connector Trail  Canyon Creek Trail  Jackson Divide Trail  Jackson Divide Spur Trail  Carrol Creek Trail  Felix Canyon Trail  South Fork Flathead Creek Trail  Johnson Canyon Trail  Johnson Canyon Cutoff Trail  Felix Canyon East Trail  Bishop Park Trail  Trails open to Motorcycles, with Se                                                                                                                                                                                                                                                                                                                                                                                                                                                                                                                                                                                                                                                                                                                                                                                                                                                                                                                                                                                                                                                                                                                                                                                                                                                                                                                                                                                                                                                                                                                                                                                                                                                                                                                                                               | 06/16 - 10/14  06/16 - 10/14  06/16 - 10/14  06/16 - 10/14  06/16 - 10/14  06/16 - 10/14  06/16 - 10/14  06/16 - 12/01  06/16 - 12/01  06/16 - 12/01  06/16 - 12/01  06/16 - 12/01  06/16 - 12/01  06/16 - 12/01  06/16 - 12/01  06/16 - 12/01                                                                                                                                                                                | 0.000<br>0.000<br>0.000<br>0.000<br>0.000<br>0.000<br>0.000<br>0.000<br>0.000<br>0.000<br>0.000                                                                               | 6.60<br>7.87<br>0.55<br>3.38<br>1.13<br>0.65<br>5.05<br>2.93<br>6.02<br>3.30<br>0.06<br>1.17<br>6.42                                                                   |
| 505<br>506<br>506.1<br>507<br>508<br>508.1<br>527<br>528<br>542<br>547<br>547.1<br>549<br>555                                                           | Willow Creek North Trail  Bangtail Creek Trail  Bangtail Creek Connector Trail  Canyon Creek Trail  Jackson Divide Trail  Jackson Divide Spur Trail  Carrol Creek Trail  Felix Canyon Trail  South Fork Flathead Creek Trail  Johnson Canyon Trail  Johnson Canyon Cutoff Trail  Felix Canyon East Trail  Bishop Park Trail  Trails open to Motorcycles, with Selangtail Divide Trail  Upper Brackett Creek Trail                                                                                                                                                                                                                                                                                                                                                                                                                                                                                                                                                                                                                                                                                                                                                                                                                                                                                                                                                                                                                                                                                                                                                                                                                                                                                                                                                                                                                                                                                                                                                                                                                                                                                                              | 06/16 - 10/14  06/16 - 10/14  06/16 - 10/14  06/16 - 10/14  06/16 - 10/14  06/16 - 10/14  06/16 - 10/14  06/16 - 10/14  06/16 - 12/01  06/16 - 12/01  06/16 - 12/01  06/16 - 12/01  06/16 - 12/01  06/16 - 12/01  06/16 - 12/01  06/16 - 12/01  06/16 - 10/14                                                                                                                                                                 | 0.000 0.000 0.000 0.000 0.000 0.000 0.000 0.000 0.000 0.000 0.000 0.000 0.000 0.000 0.000                                                                                     | 6.600 7.87 0.55 3.38 1.13 0.65 5.05 2.93 6.02 3.30 0.06 1.17 6.42 22.63 3.59 20.10                                                                                     |
| 505<br>506<br>506.1<br>507<br>508<br>508.1<br>527<br>528<br>542<br>547<br>547.1<br>549<br>555<br>504<br>526<br>534<br>535<br>544                        | Willow Creek North Trail  Bangtail Creek Connector Trail  Canyon Creek Trail  Jackson Divide Trail  Jackson Divide Spur Trail  Carrol Creek Trail  Felix Canyon Trail  South Fork Flathead Creek Trail  Johnson Canyon Trail  Johnson Canyon Cutoff Trail  Felix Canyon East Trail  Bishop Park Trail  Trails open to Motorcycles, with Selix Canyon East Creek Trail  Upper Brackett Creek Trail  Bridger Foothills Trail  Truman Gulch Trail  Corbly Gulch Trail                                                                                                                                                                                                                                                                                                                                                                                                                                                                                                                                                                                                                                                                                                                                                                                                                                                                                                                                                                                                                                                                                                                                                                                                                                                                                                                                                                                                                                                                                                                                                                                                                                                             | 06/16 - 10/14  06/16 - 10/14  06/16 - 10/14  06/16 - 10/14  06/16 - 10/14  06/16 - 10/14  06/16 - 10/14  06/16 - 10/14  06/16 - 12/01  06/16 - 12/01  06/16 - 12/01  06/16 - 12/01  06/16 - 12/01  06/16 - 12/01  06/16 - 12/01  06/16 - 10/14  06/16 - 10/14  06/16 - 10/14  06/16 - 10/14  06/16 - 10/14  06/16 - 10/14                                                                                                     | 0.000 0.000 0.000 0.000 0.000 0.000 0.000 0.000 0.000 0.000 0.000 0.000 0.000 0.000 0.000 0.000 0.000 0.000 0.000 0.000 0.000 0.000 0.000 0.000 0.000                         | 6.60<br>7.87<br>0.55<br>3.38<br>1.13<br>0.65<br>5.09<br>2.93<br>6.02<br>3.30<br>0.06<br>1.17<br>6.42<br>22.66<br>3.59<br>20.10<br>2.79<br>6.40                         |
| 505<br>506<br>506.1<br>507<br>508<br>508.1<br>527<br>528<br>542<br>547<br>547.1<br>549<br>555<br>                                                       | Willow Creek North Trail  Bangtail Creek Connector Trail  Canyon Creek Trail  Jackson Divide Trail  Jackson Divide Spur Trail  Carrol Creek Trail  Felix Canyon Trail  South Fork Flathead Creek Trail  Johnson Canyon Trail  Johnson Canyon Cutoff Trail  Felix Canyon East Trail  Bishop Park Trail  Trails open to Motorcycles, with South South Fork Trail  Upper Brackett Creek Trail  Bridger Foothills Trail  Truman Gulch Trail  Corbly Gulch Trail  Ross Pass Trail                                                                                                                                                                                                                                                                                                                                                                                                                                                                                                                                                                                                                                                                                                                                                                                                                                                                                                                                                                                                                                                                                                                                                                                                                                                                                                                                                                                                                                                                                                                                                                                                                                                   | 06/16 - 10/14  06/16 - 10/14  06/16 - 10/14  06/16 - 10/14  06/16 - 10/14  06/16 - 10/14  06/16 - 10/14  06/16 - 12/01  06/16 - 12/01  06/16 - 12/01  06/16 - 12/01  06/16 - 12/01  06/16 - 12/01  06/16 - 12/01  06/16 - 10/14  06/16 - 10/14  06/16 - 10/14  06/16 - 10/14  06/16 - 10/14  06/16 - 10/14  06/16 - 10/14                                                                                                     | 0.000 0.000 0.000 0.000 0.000 0.000 0.000 0.000 0.000 0.000 0.000 0.000 0.000 0.000 0.000 0.000 0.000 0.000 0.000 0.000 0.000                                                 | 6.600 7.87 0.55 3.38 1.13 0.65 5.05 2.93 6.02 3.30 0.06 1.17 6.42  22.60 3.59 20.10 2.75 6.40 2.36                                                                     |
| 505<br>506<br>506.1<br>507<br>508<br>508.1<br>527<br>528<br>542<br>547<br>547.1<br>549<br>555<br>504<br>526<br>534<br>535<br>544<br>551<br>555.1        | Willow Creek North Trail  Bangtail Creek Connector Trail  Canyon Creek Trail  Jackson Divide Trail  Jackson Divide Spur Trail  Carrol Creek Trail  Felix Canyon Trail  South Fork Flathead Creek Trail  Johnson Canyon Trail  Johnson Canyon Cutoff Trail  Felix Canyon East Trail  Bishop Park Trail  Trails open to Motorcycles, with Selix Canyon East Creek Trail  Upper Brackett Creek Trail  Bridger Foothills Trail  Truman Gulch Trail  Ross Pass Trail  Bishop Park Connector Trail                                                                                                                                                                                                                                                                                                                                                                                                                                                                                                                                                                                                                                                                                                                                                                                                                                                                                                                                                                                                                                                                                                                                                                                                                                                                                                                                                                                                                                                                                                                                                                                                                                   | 06/16 - 10/14  06/16 - 10/14  06/16 - 10/14  06/16 - 10/14  06/16 - 10/14  06/16 - 10/14  06/16 - 10/14  06/16 - 12/01  06/16 - 12/01  06/16 - 12/01  06/16 - 12/01  06/16 - 12/01  06/16 - 12/01  06/16 - 12/01  06/16 - 10/14  06/16 - 10/14  06/16 - 10/14  06/16 - 10/14  06/16 - 10/14  06/16 - 10/14  06/16 - 10/14  06/16 - 10/14  06/16 - 10/14  06/16 - 10/14  06/16 - 10/14                                         | 0.000 0.000 0.000 0.000 0.000 0.000 0.000 0.000 0.000 0.000 0.000 0.000 0.000 0.000 0.000 0.000 0.000 0.000 0.000 0.000 0.000 0.000 0.000 0.000 0.000 0.000 0.000             | 0.39<br>6.60<br>7.87<br>0.55<br>3.38<br>1.13<br>0.65<br>5.05<br>2.93<br>6.02<br>3.30<br>0.06<br>1.17<br>6.42<br>22.63<br>3.59<br>20.10<br>2.75<br>6.40<br>2.36<br>0.32 |
| 505<br>506<br>506.1<br>507<br>508<br>508.1<br>527<br>528<br>542<br>547<br>547.1<br>549<br>555<br>504<br>526<br>534<br>535<br>544<br>551<br>555.1<br>586 | Willow Creek North Trail  Bangtail Creek Connector Trail  Canyon Creek Trail  Jackson Divide Trail  Jackson Divide Spur Trail  Carrol Creek Trail  Felix Canyon Trail  South Fork Flathead Creek Trail  Johnson Canyon Trail  Johnson Canyon Cutoff Trail  Felix Canyon East Trail  Bishop Park Trail  Trails open to Motorcycles, with Selix Canyon East Creek Trail  Upper Brackett Creek Trail  Bridger Foothills Trail  Truman Gulch Trail  Corbly Gulch Trail  Bishop Park Connector Trail  Middle Cottonwood Trail                                                                                                                                                                                                                                                                                                                                                                                                                                                                                                                                                                                                                                                                                                                                                                                                                                                                                                                                                                                                                                                                                                                                                                                                                                                                                                                                                                                                                                                                                                                                                                                                       | 06/16 - 10/14  06/16 - 10/14  06/16 - 10/14  06/16 - 10/14  06/16 - 10/14  06/16 - 10/14  06/16 - 10/14  06/16 - 12/01  06/16 - 12/01  06/16 - 12/01  06/16 - 12/01  06/16 - 12/01  06/16 - 12/01  06/16 - 12/01  06/16 - 10/14  06/16 - 10/14  06/16 - 10/14  06/16 - 10/14  06/16 - 10/14  06/16 - 10/14  06/16 - 10/14  06/16 - 10/14  06/16 - 10/14                                                                       | 0.000 0.000 0.000 0.000 0.000 0.000 0.000 0.000 0.000 0.000 0.000 0.000 0.000 0.000 0.000 0.000 0.000 0.000 0.000 0.000 0.000 0.000 0.000 0.000 0.000 0.000 0.000 0.000 0.000 | 6.60 7.87 0.55 3.38 1.13 0.65 5.05 2.93 6.02 3.30 0.06 1.17 6.42 22.63 3.59 20.10 2.75 6.40 2.36 0.32 1.19                                                             |
| 505<br>506<br>506.1<br>507<br>508<br>508.1<br>527<br>528<br>542<br>547<br>547.1<br>549<br>555<br>504<br>526<br>534<br>535<br>544<br>551<br>555.1        | Willow Creek North Trail  Bangtail Creek Connector Trail  Canyon Creek Trail  Jackson Divide Trail  Jackson Divide Spur Trail  Carrol Creek Trail  Felix Canyon Trail  South Fork Flathead Creek Trail  Johnson Canyon Trail  Johnson Canyon Cutoff Trail  Felix Canyon East Trail  Bishop Park Trail  Trails open to Motorcycles, with Selix Canyon East Creek Trail  Upper Brackett Creek Trail  Bridger Foothills Trail  Truman Gulch Trail  Ross Pass Trail  Bishop Park Connector Trail                                                                                                                                                                                                                                                                                                                                                                                                                                                                                                                                                                                                                                                                                                                                                                                                                                                                                                                                                                                                                                                                                                                                                                                                                                                                                                                                                                                                                                                                                                                                                                                                                                   | 06/16 - 10/14  06/16 - 10/14  06/16 - 10/14  06/16 - 10/14  06/16 - 10/14  06/16 - 10/14  06/16 - 10/14  06/16 - 12/01  06/16 - 12/01  06/16 - 12/01  06/16 - 12/01  06/16 - 12/01  06/16 - 12/01  06/16 - 12/01  06/16 - 10/14  06/16 - 10/14  06/16 - 10/14  06/16 - 10/14  06/16 - 10/14  06/16 - 10/14  06/16 - 10/14  06/16 - 10/14  06/16 - 10/14  06/16 - 10/14  06/16 - 10/14  06/16 - 10/14  06/16 - 07/15  all days | 0.000 0.000 0.000 0.000 0.000 0.000 0.000 0.000 0.000 0.000 0.000 0.000 0.000 0.000 0.000 0.000 0.000 0.000 0.000 0.000 0.000 0.000 0.000 0.000 0.000 0.000 0.000             | 6.60<br>7.87<br>0.55<br>3.38<br>1.13<br>0.65<br>5.05<br>2.93<br>6.02<br>3.30<br>0.06<br>1.17<br>6.42<br>22.63<br>3.59<br>20.10<br>2.75<br>6.40<br>0.32                 |